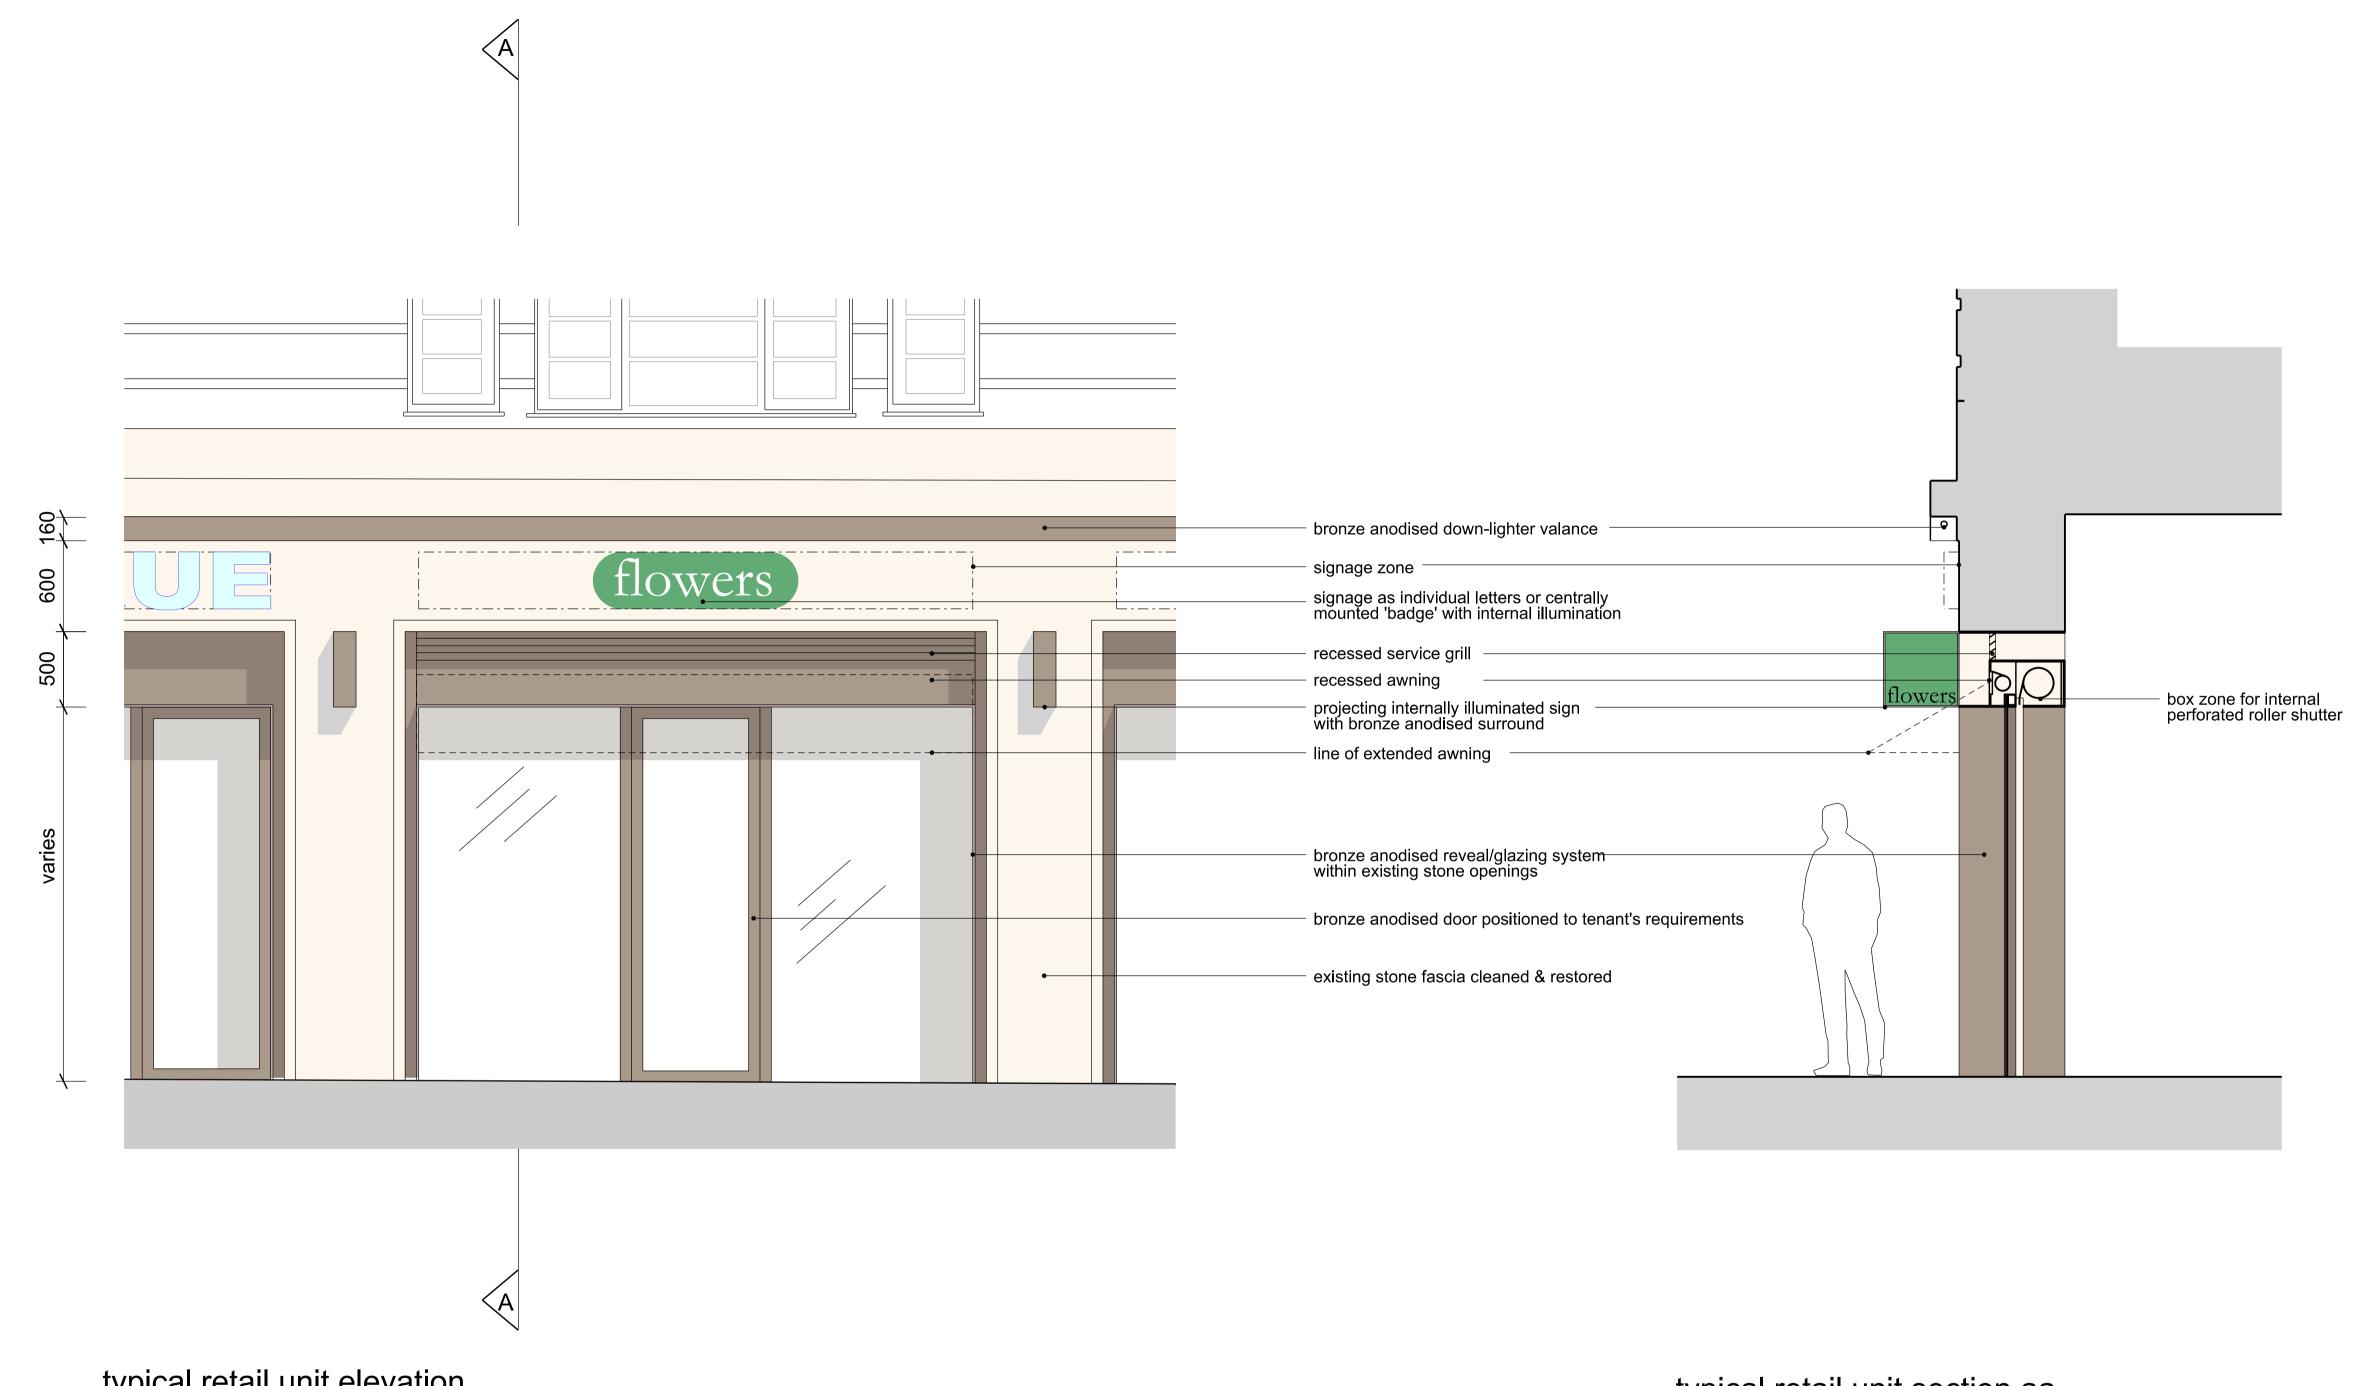

typical retail unit elevation

typical retail unit section aa

| ISSUE        | DATE REV.  |                                                                                                                                                | allsopgollingsarchitects                                                                       | PROJECT Northways Parade, London NW3 5EN                |         |
|--------------|------------|------------------------------------------------------------------------------------------------------------------------------------------------|------------------------------------------------------------------------------------------------|---------------------------------------------------------|---------|
| For Planning | 29/09/2015 |                                                                                                                                                | holborn studios, 49-50 eagle wharf road, london n1 7ed t. 020 7253 2622 www.allsopgollings.com | Typical Bay of Retail Frontage - Elevations and Section |         |
|              |            | Note:                                                                                                                                          | 0 1 2 3                                                                                        | SCALE 1:50@A3 DATE Aug 2015 DRAWING NO.                 | 121 121 |
|              |            | - Unless indicated below, this drawing is for information only Do not scale. Use figured dimensions only. All dimensions to be checked on site | SCALE BAR                                                                                      |                                                         | 131_121 |