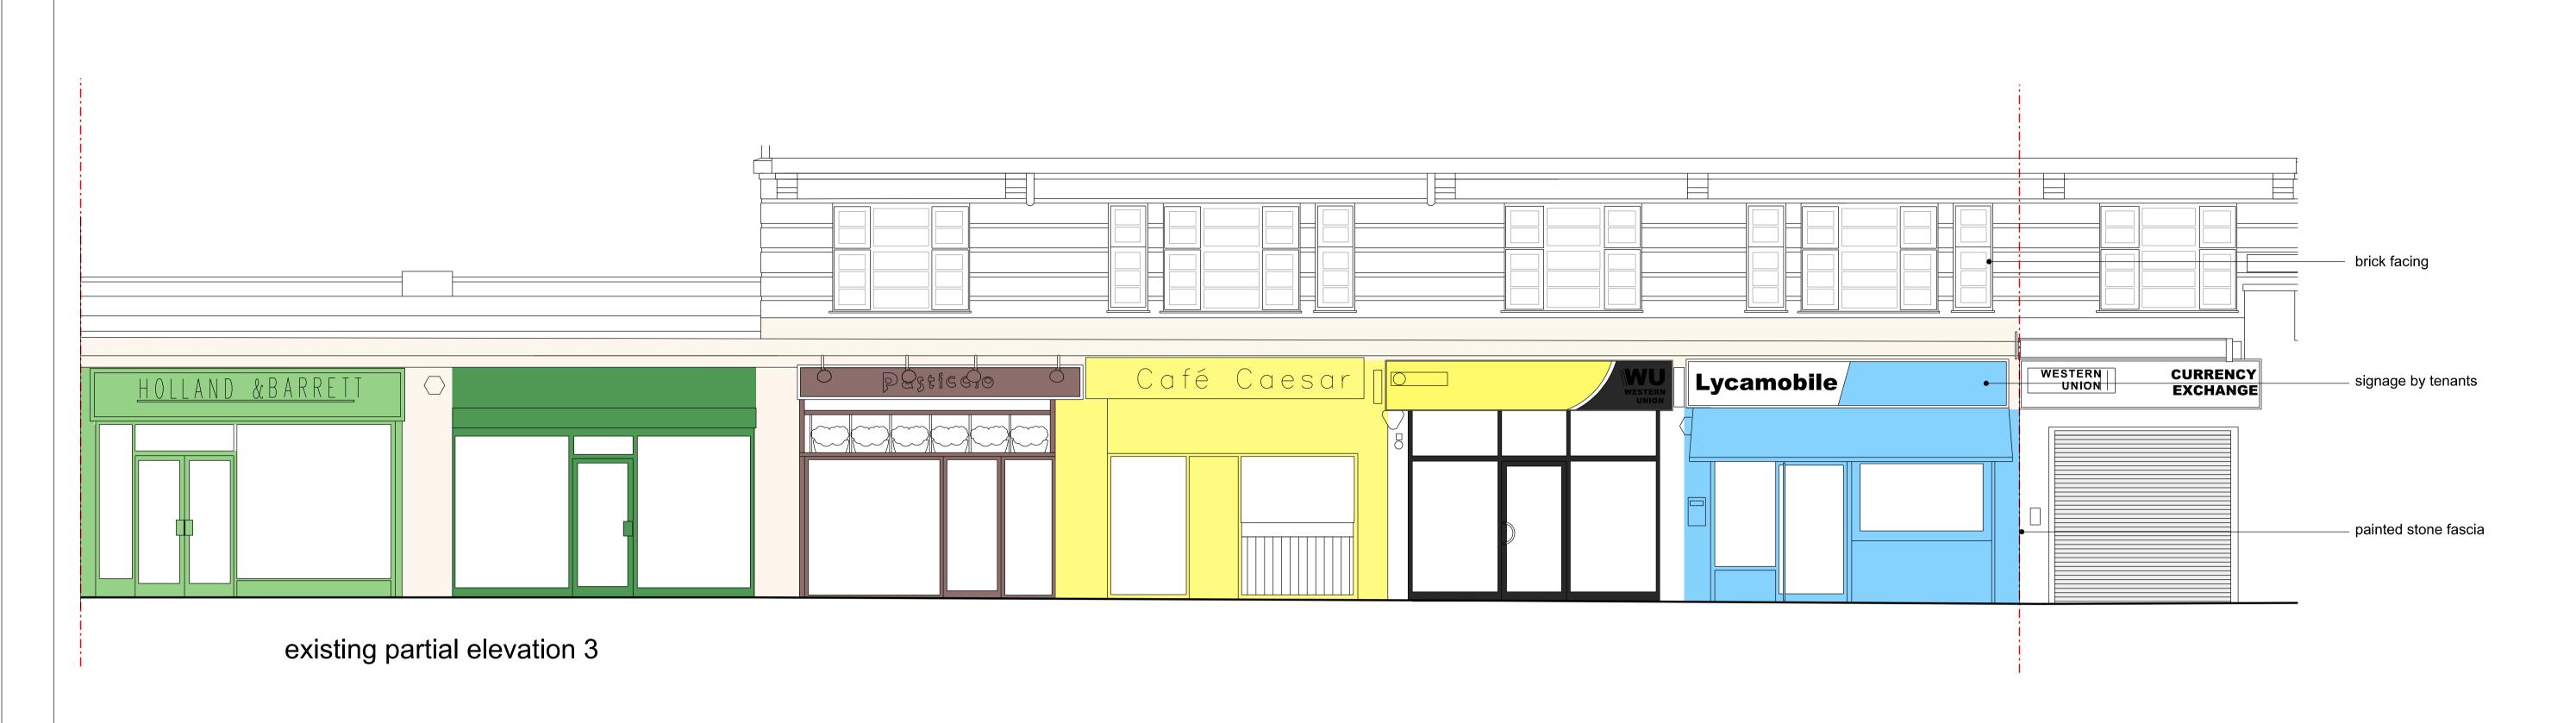

elev. 3

not included in this application

| ISSUE        | DATE REV.  |                                                                                                                                                | allsopgollingsarchitects | PROJECT Northways Parade, London NW3 5E | EN          |         |
|--------------|------------|------------------------------------------------------------------------------------------------------------------------------------------------|--------------------------|-----------------------------------------|-------------|---------|
| For Planning | 21/09/2015 |                                                                                                                                                |                          | Existing partial elevation 3            |             |         |
|              |            | Note:                                                                                                                                          | 0 1 2 3 4 5              | SCALE 1:100@A3 DATE Aug 2015            | DRAWING NO. | 121 015 |
|              |            | - Unless indicated below, this drawing is for information only Do not scale. Use figured dimensions only. All dimensions to be checked on site | SCALE BAR                |                                         |             | 131_015 |