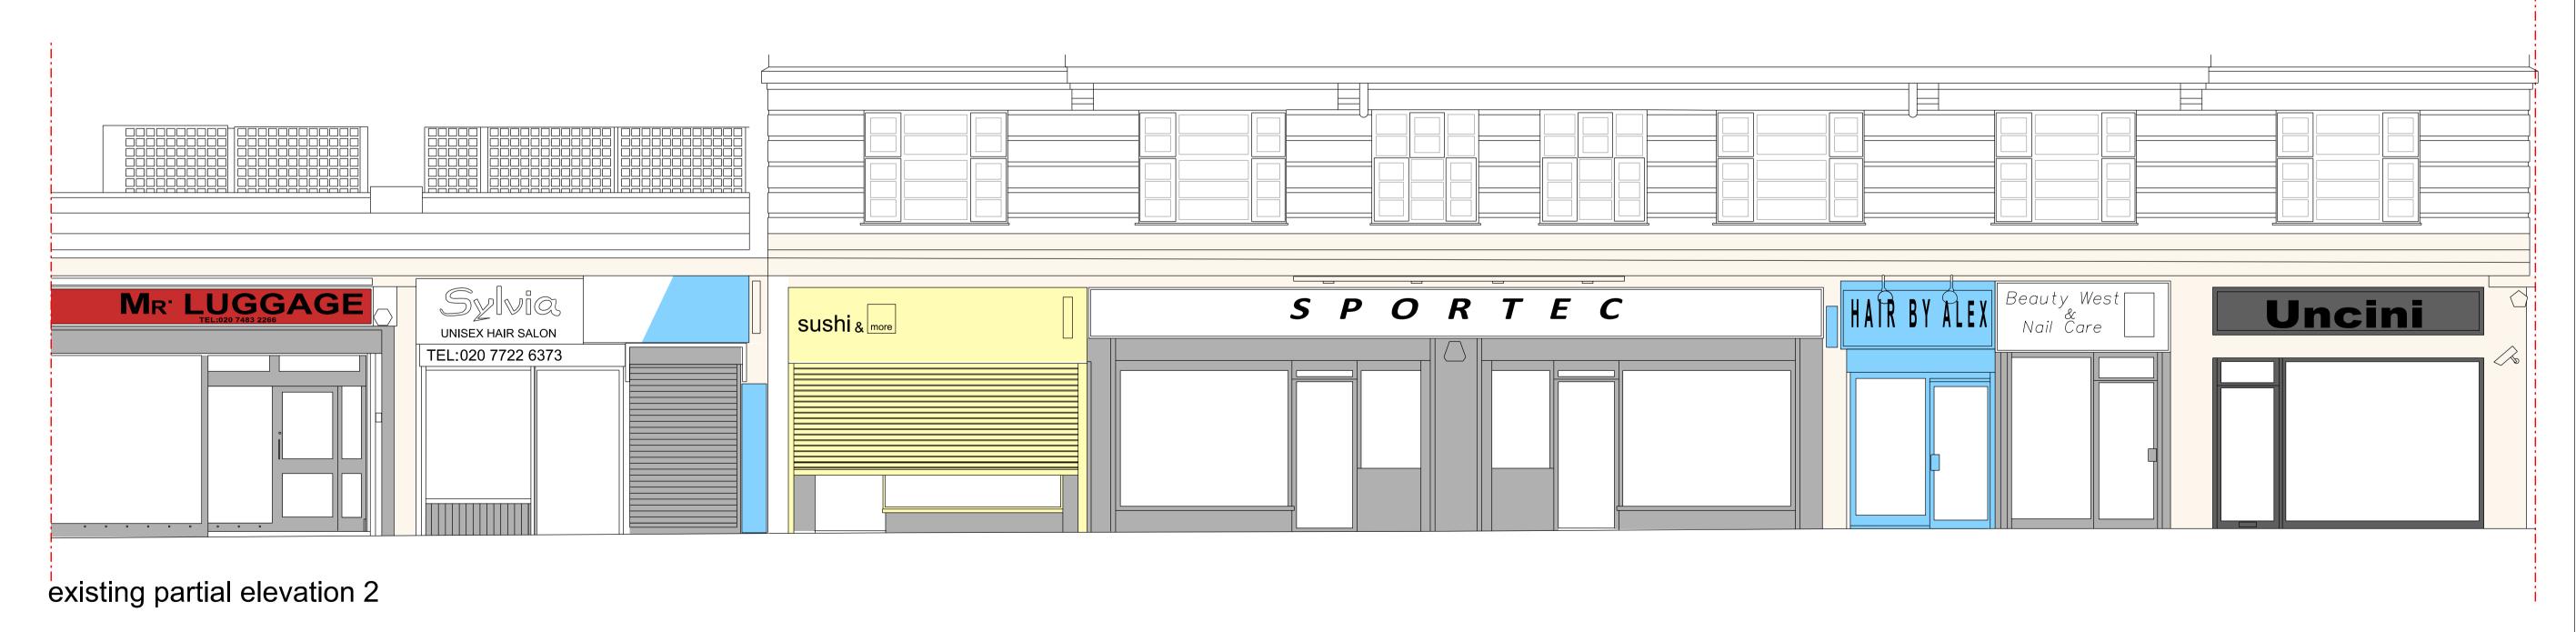

elev. 1 elev. 2

| ISSUE        | DATE REV.  |                                                                                                                                                       | allsopgollingsarchitects | PROJECT Northways Parade, London NW | 3 5EN       |         |
|--------------|------------|-------------------------------------------------------------------------------------------------------------------------------------------------------|--------------------------|-------------------------------------|-------------|---------|
| For Planning | 21/09/2015 |                                                                                                                                                       |                          | Existing partial elevations 1 & 2   |             |         |
|              |            |                                                                                                                                                       |                          | SCALE 1:100@A3 DATE Aug 2015        | DRAWING NO. | 404044  |
|              |            | Note:  - Unless indicated below, this drawing is for information only Do not scale. Use figured dimensions only. All dimensions to be checked on site | SCALE BAR                | 1.50@A1                             |             | 131_014 |