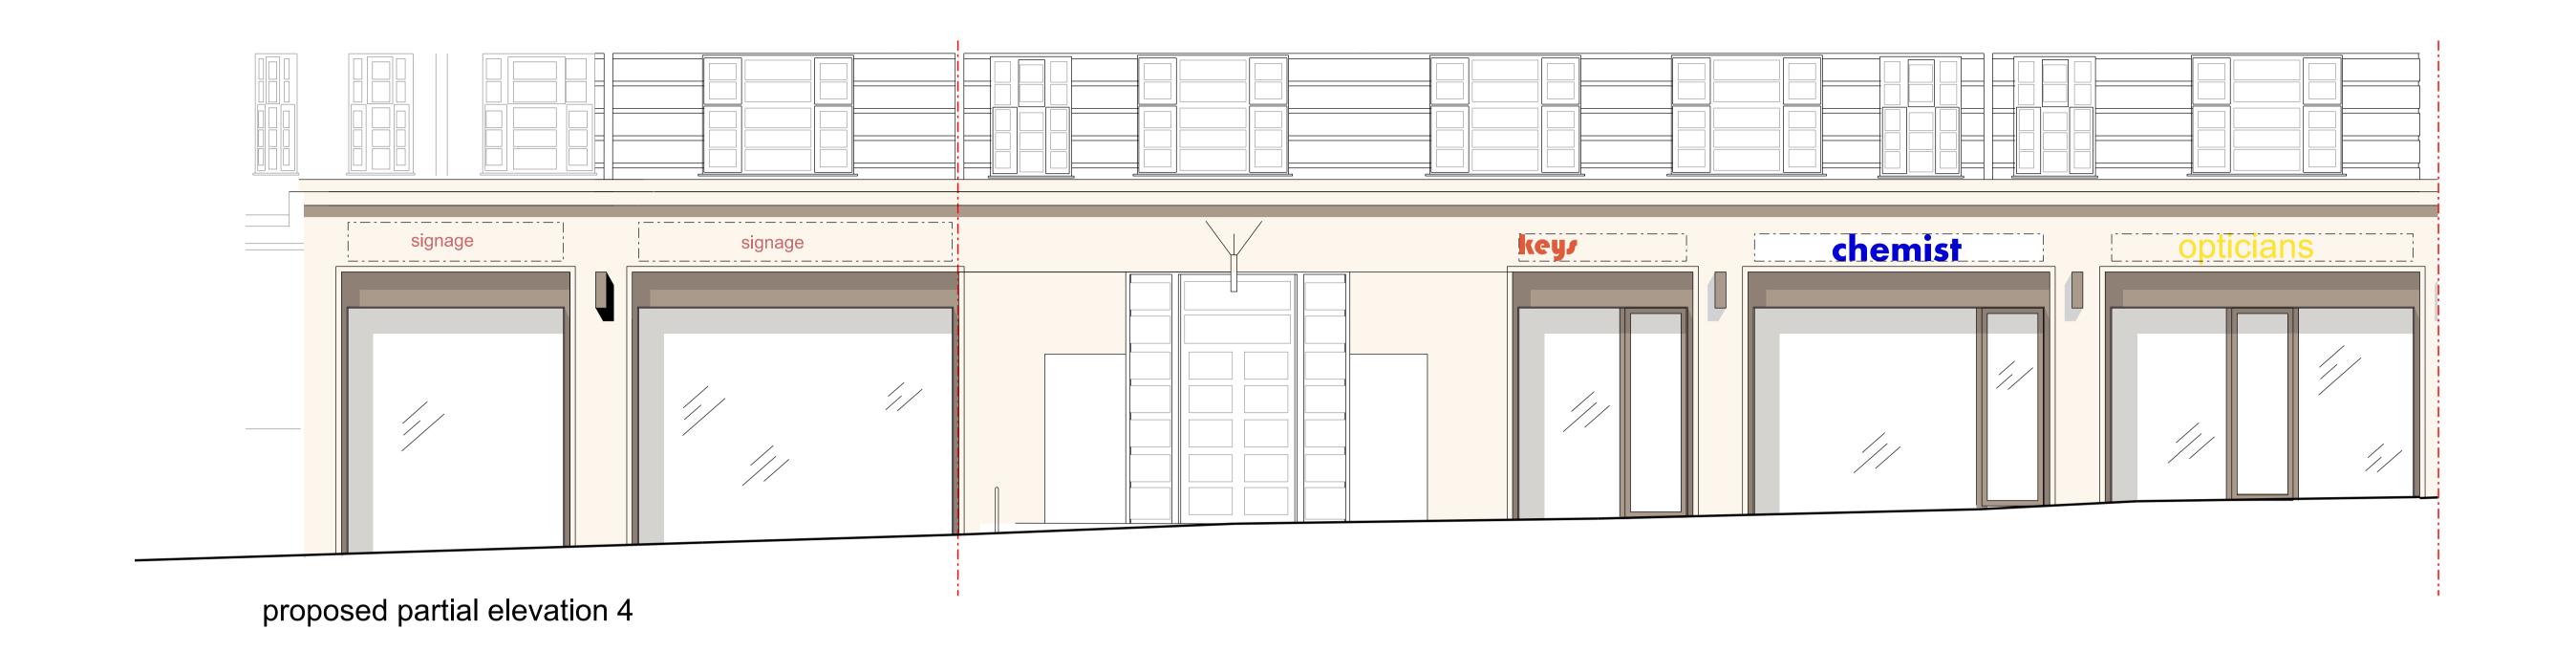

elev. 4 elev. 5

| ISSUE        | DATE       | REV.                                                                                                                                           | allsopgollingsarchitects                                                                       | PROJECT Northways Parade, London NW3 5E | :N                  |
|--------------|------------|------------------------------------------------------------------------------------------------------------------------------------------------|------------------------------------------------------------------------------------------------|-----------------------------------------|---------------------|
| For Planning | 21/09/2015 |                                                                                                                                                | holborn studios, 49-50 eagle wharf road, london n1 7ed t. 020 7253 2622 www.allsopgollings.com | Proposed partial elevations 4 & 5       |                     |
|              |            | Note:                                                                                                                                          | 0 1 2 3 4 5                                                                                    | SCALE 1:100@A3 DATE Aug 2015            | DRAWING NO. 131 106 |
|              |            | - Unless indicated below, this drawing is for information only Do not scale. Use figured dimensions only. All dimensions to be checked on site | SCALE BAR                                                                                      |                                         | 131_100             |