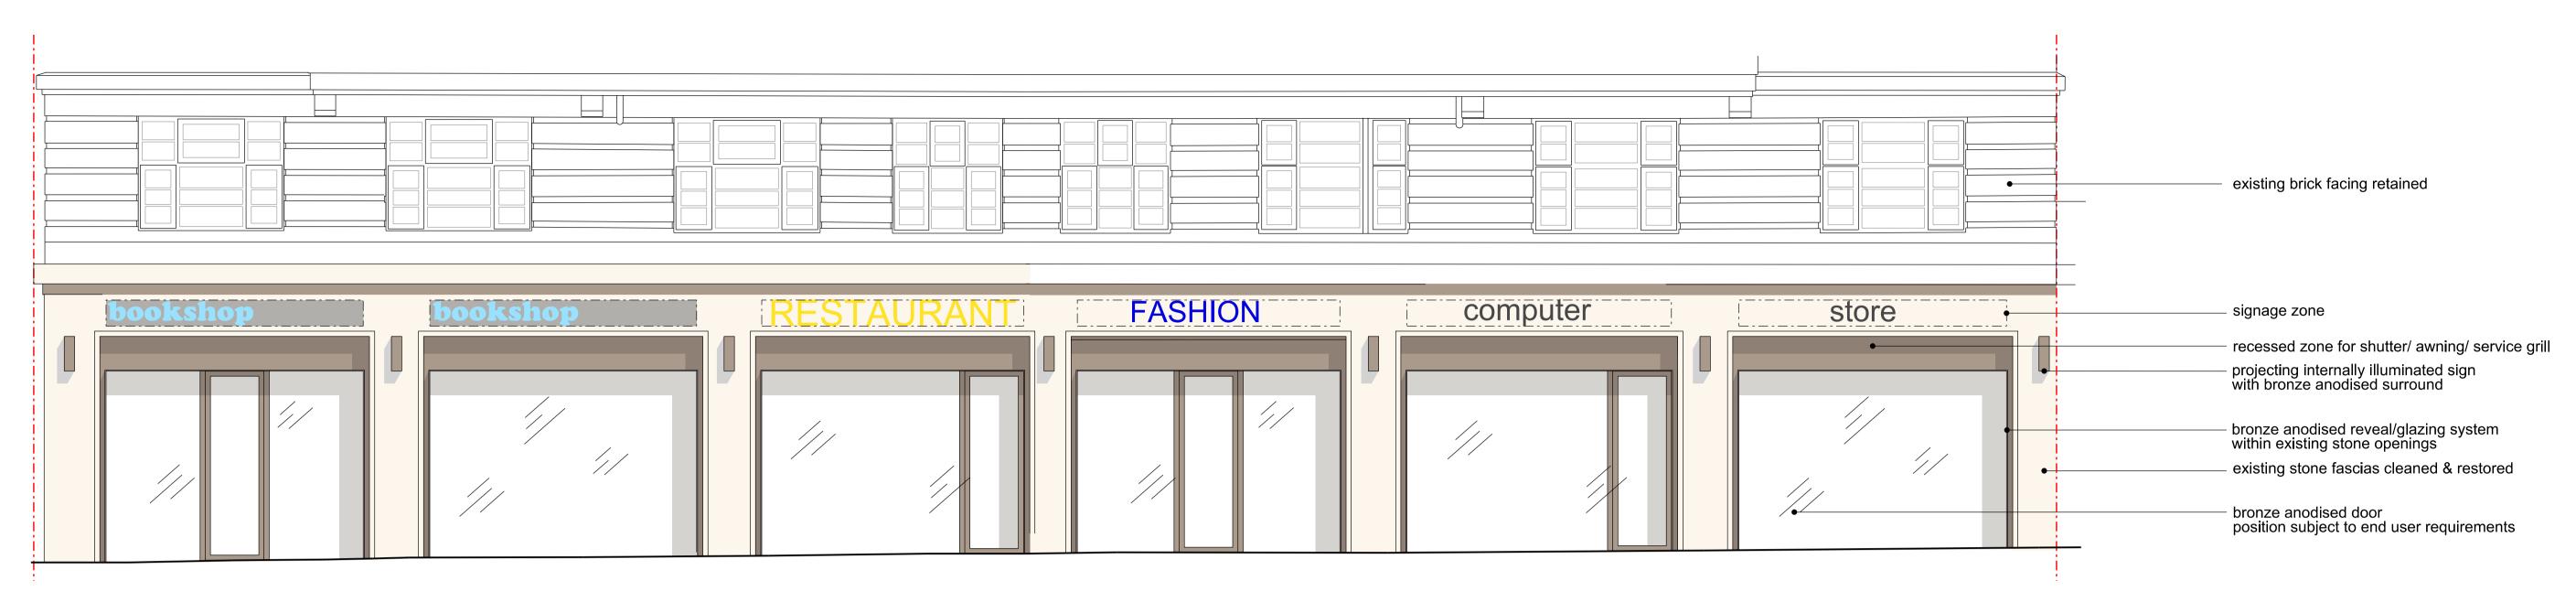

typical retail unit elevation

typical retail unit section aa

| ISSUE        | DATE REV.  |                                                                                                                                                | allsopgollingsarchitects                                                                       | PROJECT Northways Parade, London NW3 5EN                |         |
|--------------|------------|------------------------------------------------------------------------------------------------------------------------------------------------|------------------------------------------------------------------------------------------------|---------------------------------------------------------|---------|
| For Planning | 29/09/2015 |                                                                                                                                                | holborn studios, 49-50 eagle wharf road, london n1 7ed t. 020 7253 2622 www.allsopgollings.com | Typical Bay of Retail Frontage - Elevations and Section |         |
|              |            | Note:                                                                                                                                          | 0 1 2 3                                                                                        | SCALE 1:50@A3 DATE Aug 2015 DRAWING NO.                 | 121 121 |
|              |            | - Unless indicated below, this drawing is for information only Do not scale. Use figured dimensions only. All dimensions to be checked on site | SCALE BAR                                                                                      |                                                         | 131_121 |