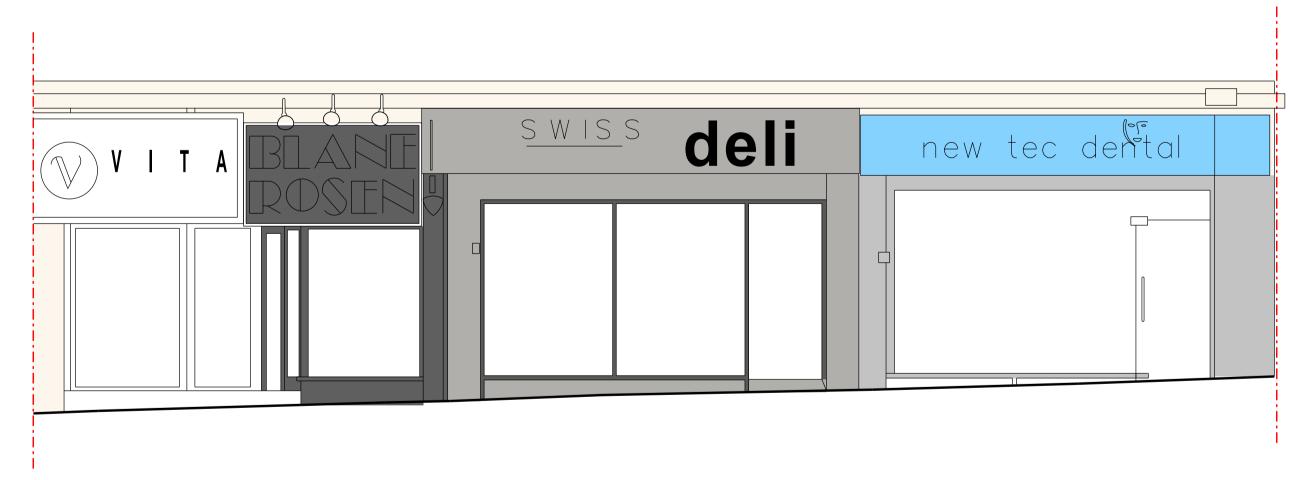

elev. 4 elev. 5

existing partial elevation 5

| ISSUE        | DATE REV.  |                                                                                                                                                   | allsopgollingsarchitects                                                                       | PROJECT Northways Parade, London NW3 5EN |         |
|--------------|------------|---------------------------------------------------------------------------------------------------------------------------------------------------|------------------------------------------------------------------------------------------------|------------------------------------------|---------|
| For Planning | 21/09/2015 |                                                                                                                                                   | holborn studios, 49-50 eagle wharf road, london n1 7ed t. 020 7253 2622 www.allsopgollings.com | Existing partial elevations 4 & 5        |         |
|              |            |                                                                                                                                                   | 0 1 2 3 4 5                                                                                    | SCALE 1:100@A3 DATE AND 2015 DRAWING NO. |         |
|              |            | Note:                                                                                                                                             |                                                                                                | 1:50@A1 Aug 2015                         | 131 016 |
|              |            | Unless indicated below, this drawing is for information only.     Do not scale. Use figured dimensions only. All dimensions to be checked on site | SCALE BAR                                                                                      |                                          | 131_010 |