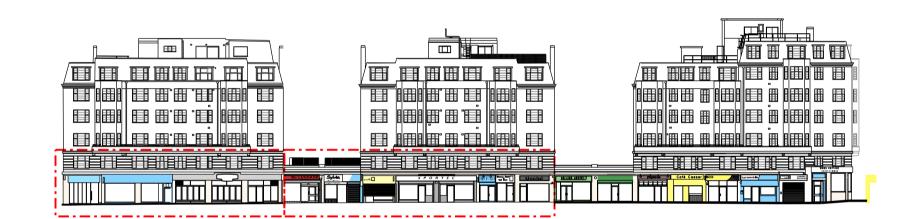

elev. 3

not included in this application

| ISSUE        | DATE REV.  |                                                                                                                                                | allsopgollingsarchitects | PROJECT Northways Parade, London NW3 5E | EN          |         |
|--------------|------------|------------------------------------------------------------------------------------------------------------------------------------------------|--------------------------|-----------------------------------------|-------------|---------|
| For Planning | 21/09/2015 |                                                                                                                                                |                          | Existing partial elevation 3            |             |         |
|              |            | Note:                                                                                                                                          | 0 1 2 3 4 5              | SCALE 1:100@A3 DATE Aug 2015            | DRAWING NO. | 121 015 |
|              |            | - Unless indicated below, this drawing is for information only Do not scale. Use figured dimensions only. All dimensions to be checked on site | SCALE BAR                |                                         |             | 131_015 |