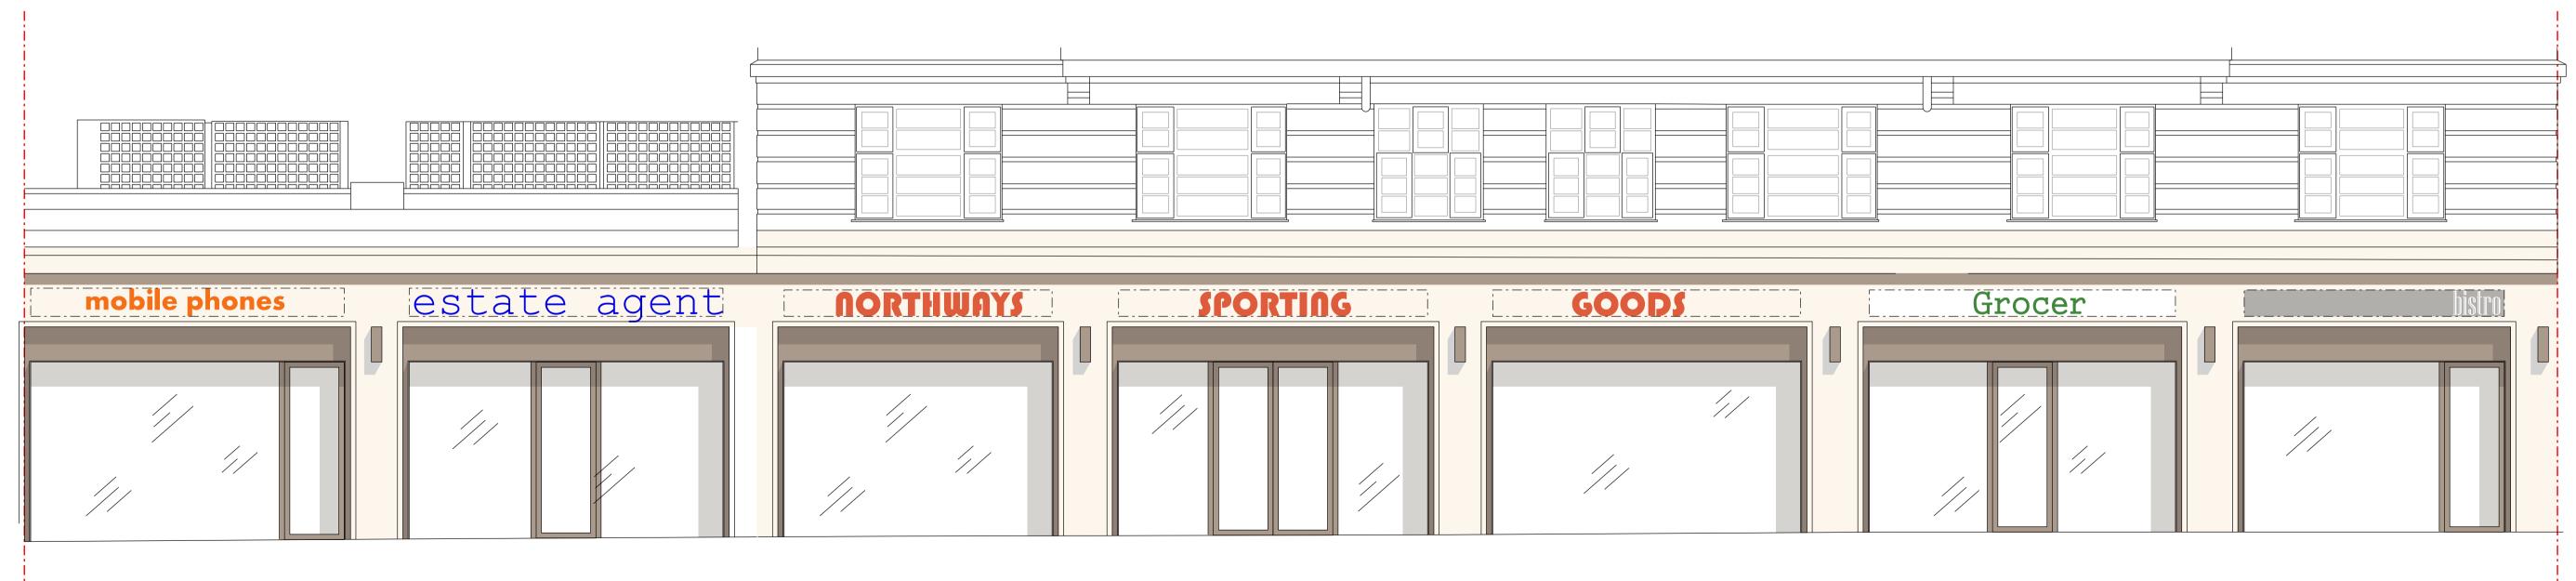

proposed partial elevation 1

proposed partial elevation 2

| ISSUE        | DATE REV.  |                                                                                                                                                | allsopgollingsarchitects | PROJECT Northways Parade, London NW3 5E | N                   |
|--------------|------------|------------------------------------------------------------------------------------------------------------------------------------------------|--------------------------|-----------------------------------------|---------------------|
| For Planning | 21/09/2015 |                                                                                                                                                |                          | Proposed partial elevations 1 & 2       |                     |
|              |            | Note:                                                                                                                                          | 0 1 2 3 4 5              | SCALE 1:100@A3 DATE Aug 2015            | DRAWING NO. 121 101 |
|              |            | - Unless indicated below, this drawing is for information only Do not scale. Use figured dimensions only. All dimensions to be checked on site | SCALE BAR                |                                         | 131_104             |