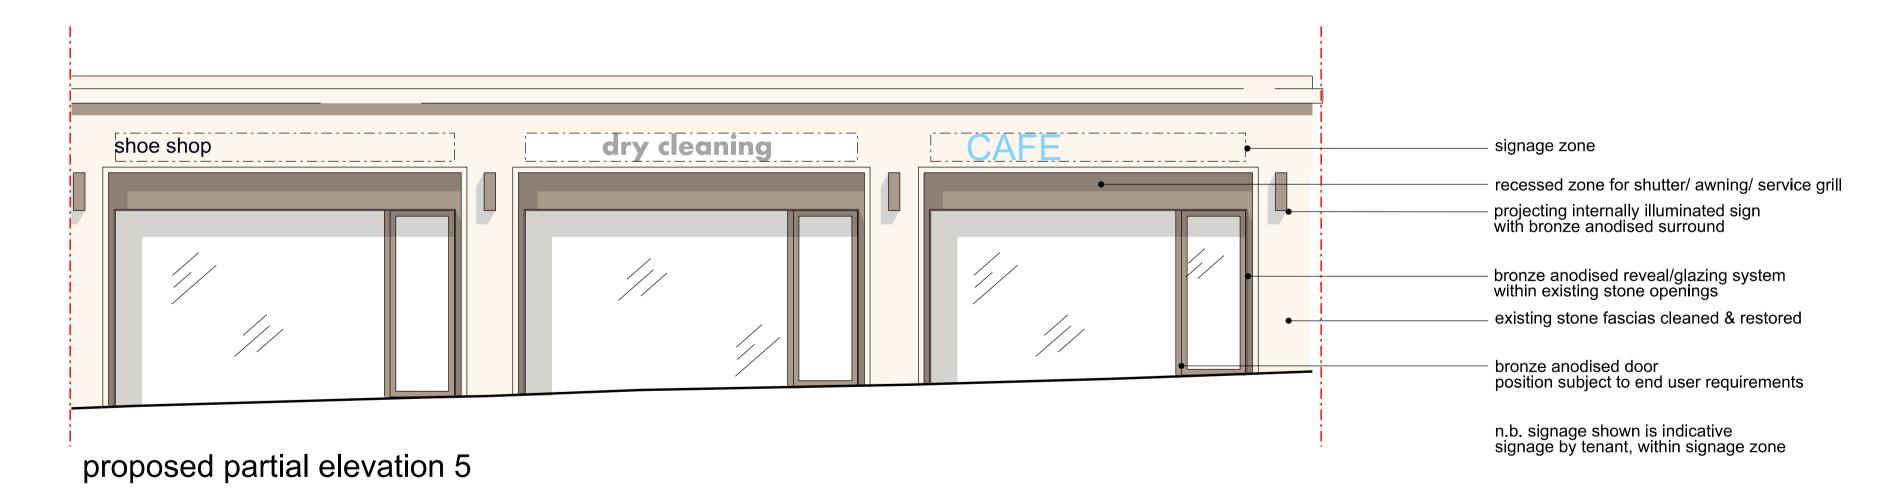

elev. 4 elev. 5

existing partial elevation 5

| ISSUE        | DATE REV.  |                                                                                                                                                   | allsopgollingsarchitects                                                                       | PROJECT Northways Parade, London NW3 5EN |         |
|--------------|------------|---------------------------------------------------------------------------------------------------------------------------------------------------|------------------------------------------------------------------------------------------------|------------------------------------------|---------|
| For Planning | 21/09/2015 |                                                                                                                                                   | holborn studios, 49-50 eagle wharf road, london n1 7ed t. 020 7253 2622 www.allsopgollings.com | Existing partial elevations 4 & 5        |         |
|              |            |                                                                                                                                                   | 0 1 2 3 4 5                                                                                    | SCALE 1:100@A3 DATE AND 2015 DRAWING NO. |         |
|              |            | Note:                                                                                                                                             |                                                                                                | 1:50@A1 Aug 2015                         | 131 016 |
|              |            | Unless indicated below, this drawing is for information only.     Do not scale. Use figured dimensions only. All dimensions to be checked on site | SCALE BAR                                                                                      |                                          | 131_010 |

elev. 4 elev. 5

| ISSUE        | DATE       | REV.                                                                                                                                           | allsopgollingsarchitects                                                                       | PROJECT Northways Parade, London NW3 5E | :N                  |
|--------------|------------|------------------------------------------------------------------------------------------------------------------------------------------------|------------------------------------------------------------------------------------------------|-----------------------------------------|---------------------|
| For Planning | 21/09/2015 |                                                                                                                                                | holborn studios, 49-50 eagle wharf road, london n1 7ed t. 020 7253 2622 www.allsopgollings.com | Proposed partial elevations 4 & 5       |                     |
|              |            | Note:                                                                                                                                          | 0 1 2 3 4 5                                                                                    | SCALE 1:100@A3 DATE Aug 2015            | DRAWING NO. 131 106 |
|              |            | - Unless indicated below, this drawing is for information only Do not scale. Use figured dimensions only. All dimensions to be checked on site | SCALE BAR                                                                                      |                                         | 131_100             |