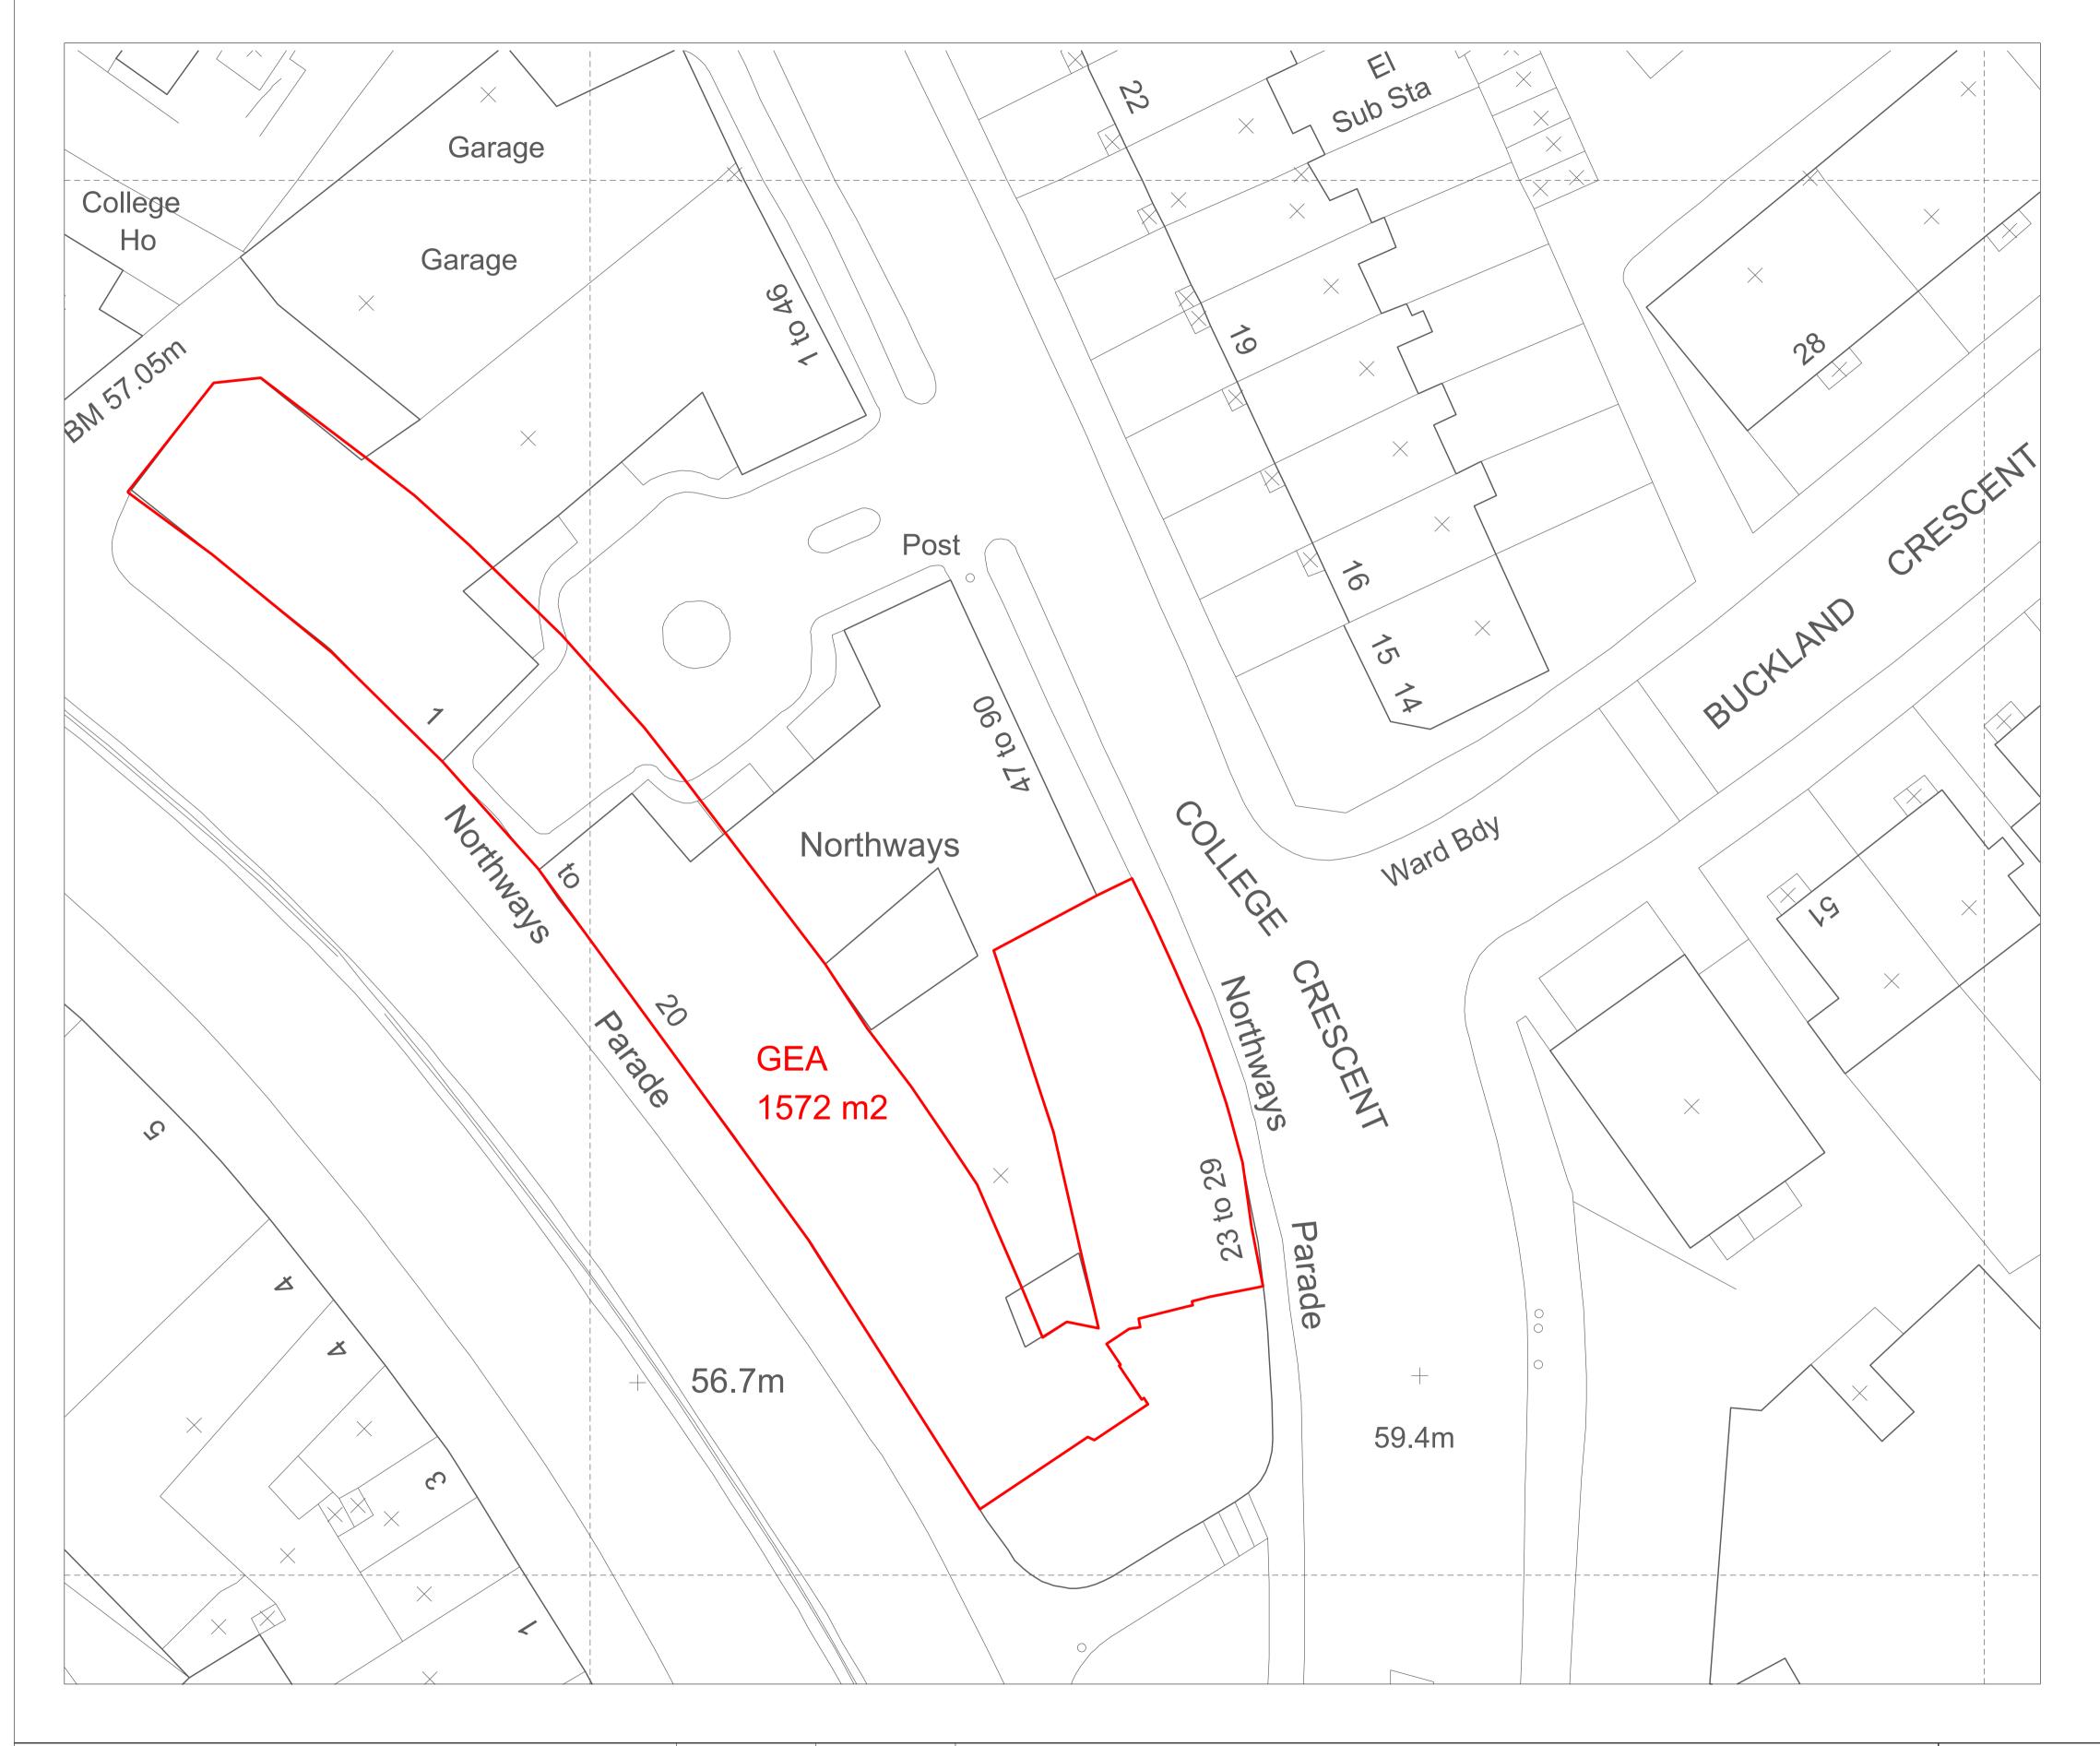

| ISSUE        | DATE       | REV. |                                                                                                                                                | allsopgollingsarchitects                                                                       | PROJECT Northways P | arade, London NW3 5 | EN          |         |
|--------------|------------|------|------------------------------------------------------------------------------------------------------------------------------------------------|------------------------------------------------------------------------------------------------|---------------------|---------------------|-------------|---------|
| For Planning | 21/09/2015 |      |                                                                                                                                                | holborn studios, 49-50 eagle wharf road, london n1 7ed t. 020 7253 2622 www.allsopgollings.com | TITLE Site Location | Plan                |             |         |
|              |            |      | Note:                                                                                                                                          | 0 5 10 15 20 25                                                                                | scale 1:500@A3      | DATE Aug 2015       | DRAWING NO. | 127 005 |
|              |            |      | - Unless indicated below, this drawing is for information only Do not scale. Use figured dimensions only. All dimensions to be checked on site | SCALE BAR                                                                                      |                     |                     |             | 137_005 |