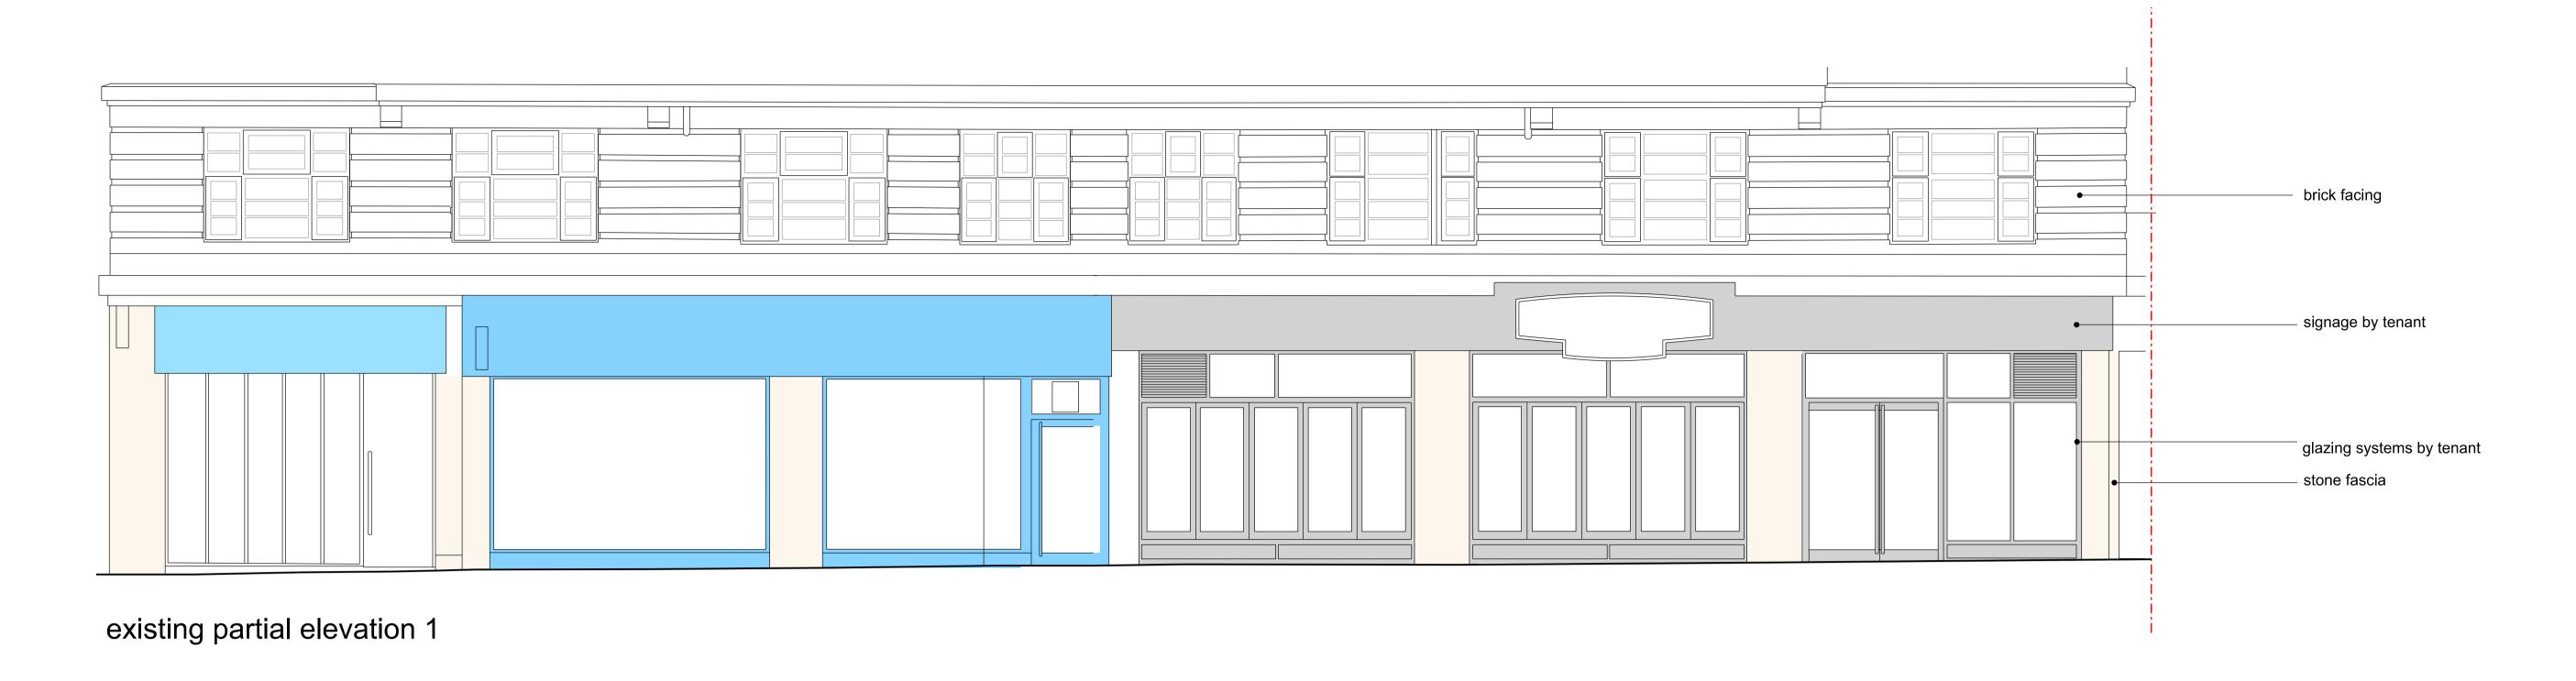

elev. 1 elev. 2

| ISSUE        | DATE REV.  |                                                                                                                                                       | allsopgollingsarchitects | PROJECT Northways Parade, London NW | 3 5EN       |         |
|--------------|------------|-------------------------------------------------------------------------------------------------------------------------------------------------------|--------------------------|-------------------------------------|-------------|---------|
| For Planning | 21/09/2015 |                                                                                                                                                       |                          | Existing partial elevations 1 & 2   |             |         |
|              |            |                                                                                                                                                       |                          | SCALE 1:100@A3 DATE Aug 2015        | DRAWING NO. | 404044  |
|              |            | Note:  - Unless indicated below, this drawing is for information only Do not scale. Use figured dimensions only. All dimensions to be checked on site | SCALE BAR                | 1.50@A1                             |             | 131_014 |