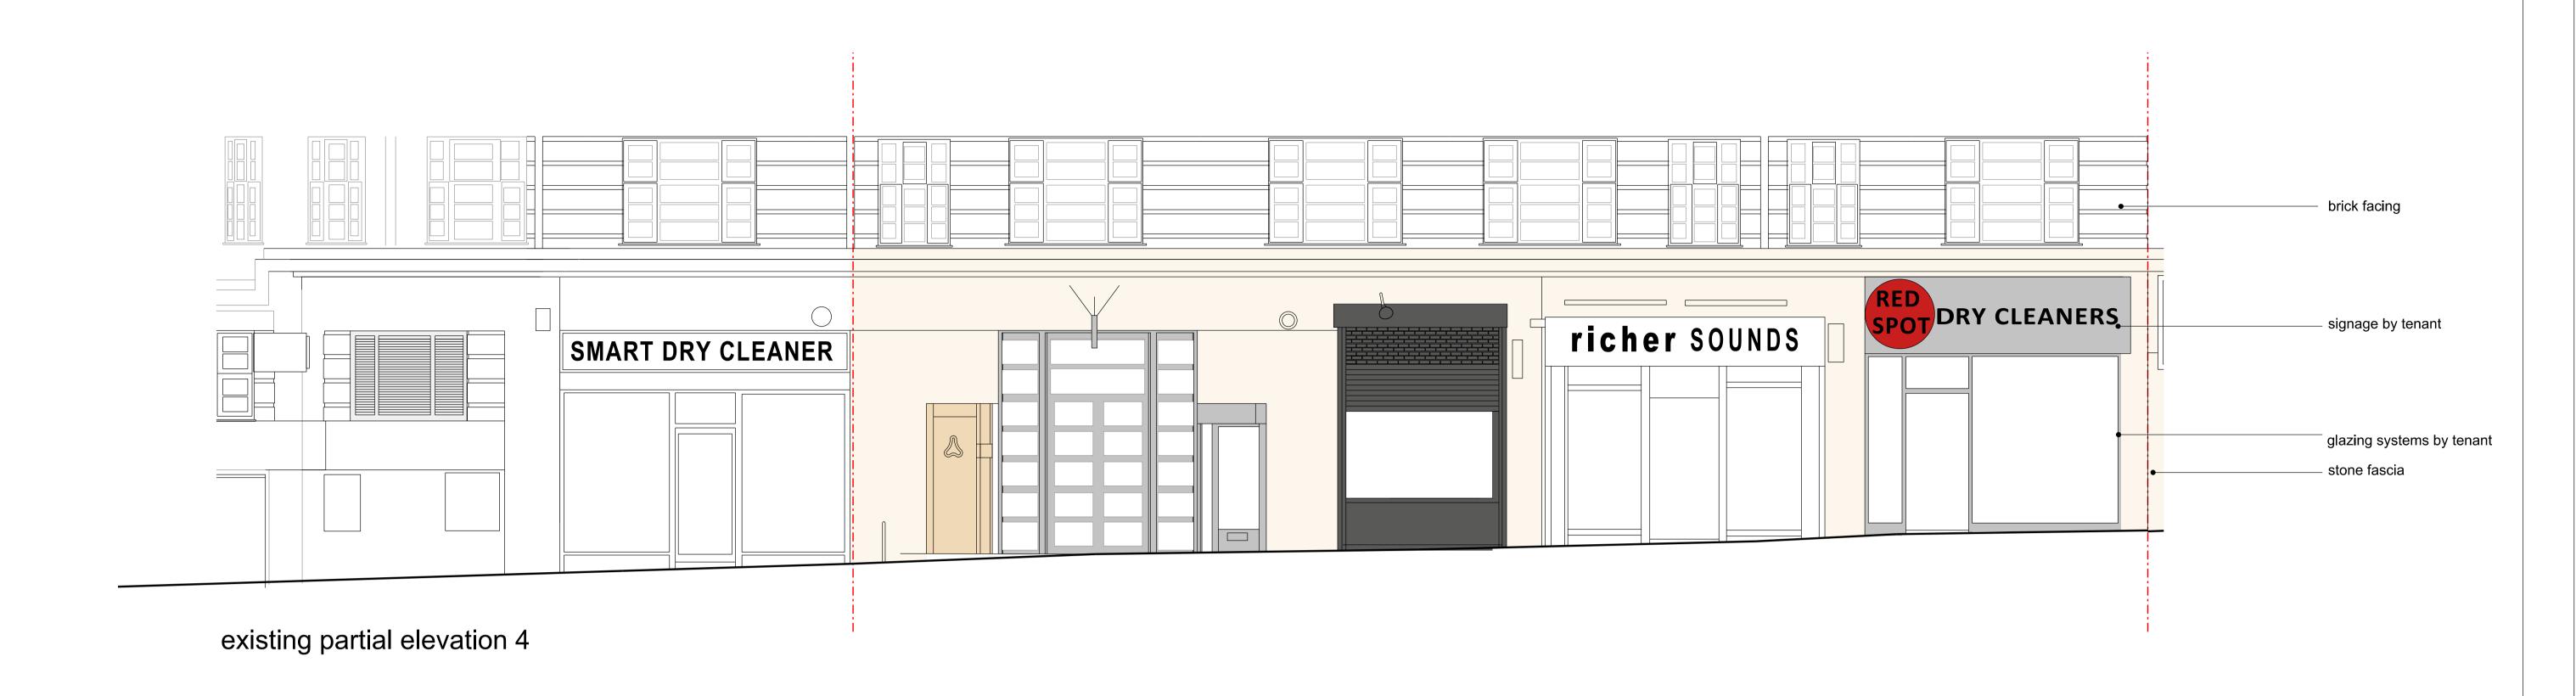

elev. 4 elev. 5

existing partial elevation 5

| ISSUE        | DATE REV.  |                                                                                                                                                   | allsopgollingsarchitects                                                                       | PROJECT Northways Parade, London NW3 5EN |         |
|--------------|------------|---------------------------------------------------------------------------------------------------------------------------------------------------|------------------------------------------------------------------------------------------------|------------------------------------------|---------|
| For Planning | 21/09/2015 |                                                                                                                                                   | holborn studios, 49-50 eagle wharf road, london n1 7ed t. 020 7253 2622 www.allsopgollings.com | Existing partial elevations 4 & 5        |         |
|              |            |                                                                                                                                                   | 0 1 2 3 4 5                                                                                    | SCALE 1:100@A3 DATE AND 2015 DRAWING NO. |         |
|              |            | Note:                                                                                                                                             |                                                                                                | 1:50@A1 Aug 2015                         | 131 016 |
|              |            | Unless indicated below, this drawing is for information only.     Do not scale. Use figured dimensions only. All dimensions to be checked on site | SCALE BAR                                                                                      |                                          | 131_010 |