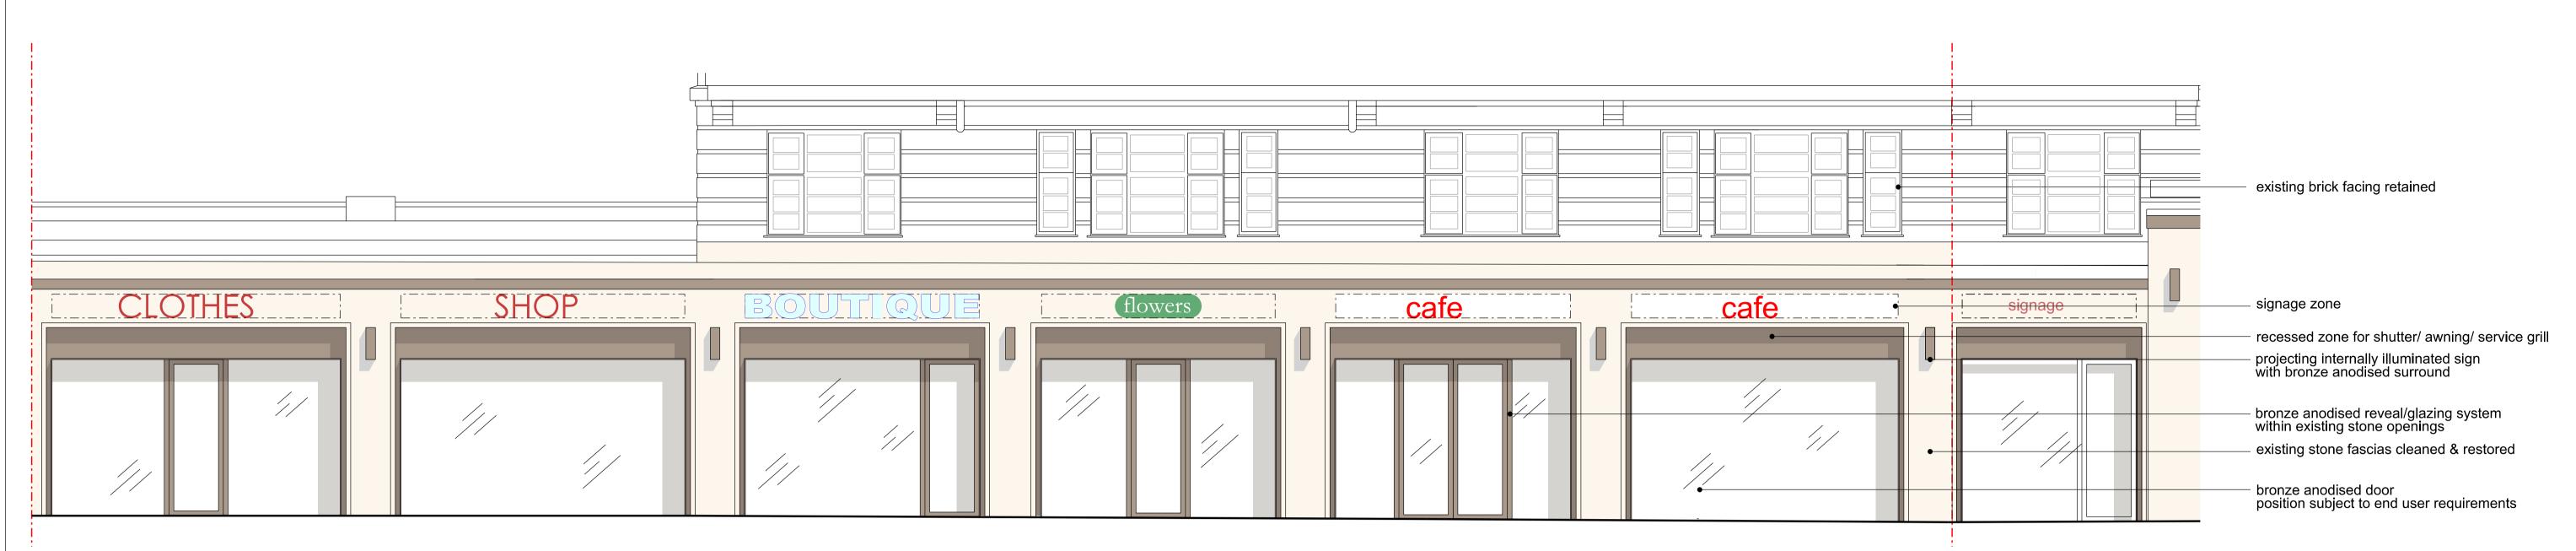

proposed partial elevation 3

elev. 3

not included in this application

| ISSUE        | DATE       | REV. |                                                                                                                                                      | allsopgollingsarchitects                             | PROJECT Northways Parade, London NW3 | 5EN         |         |
|--------------|------------|------|------------------------------------------------------------------------------------------------------------------------------------------------------|------------------------------------------------------|--------------------------------------|-------------|---------|
| For Planning | 21/09/2015 |      |                                                                                                                                                      |                                                      | Proposed partial elevation 3         |             |         |
|              |            |      | Note: - Unless indicated below, this drawing is for information only Do not scale. Use figured dimensions only. All dimensions to be checked on site | 0 1 2 3 4 5<br>L L L L L L L L L L L L L L L L L L L | SCALE 1:100@A3<br>1:50@A1 Aug 2015   | DRAWING NO. | 131_105 |