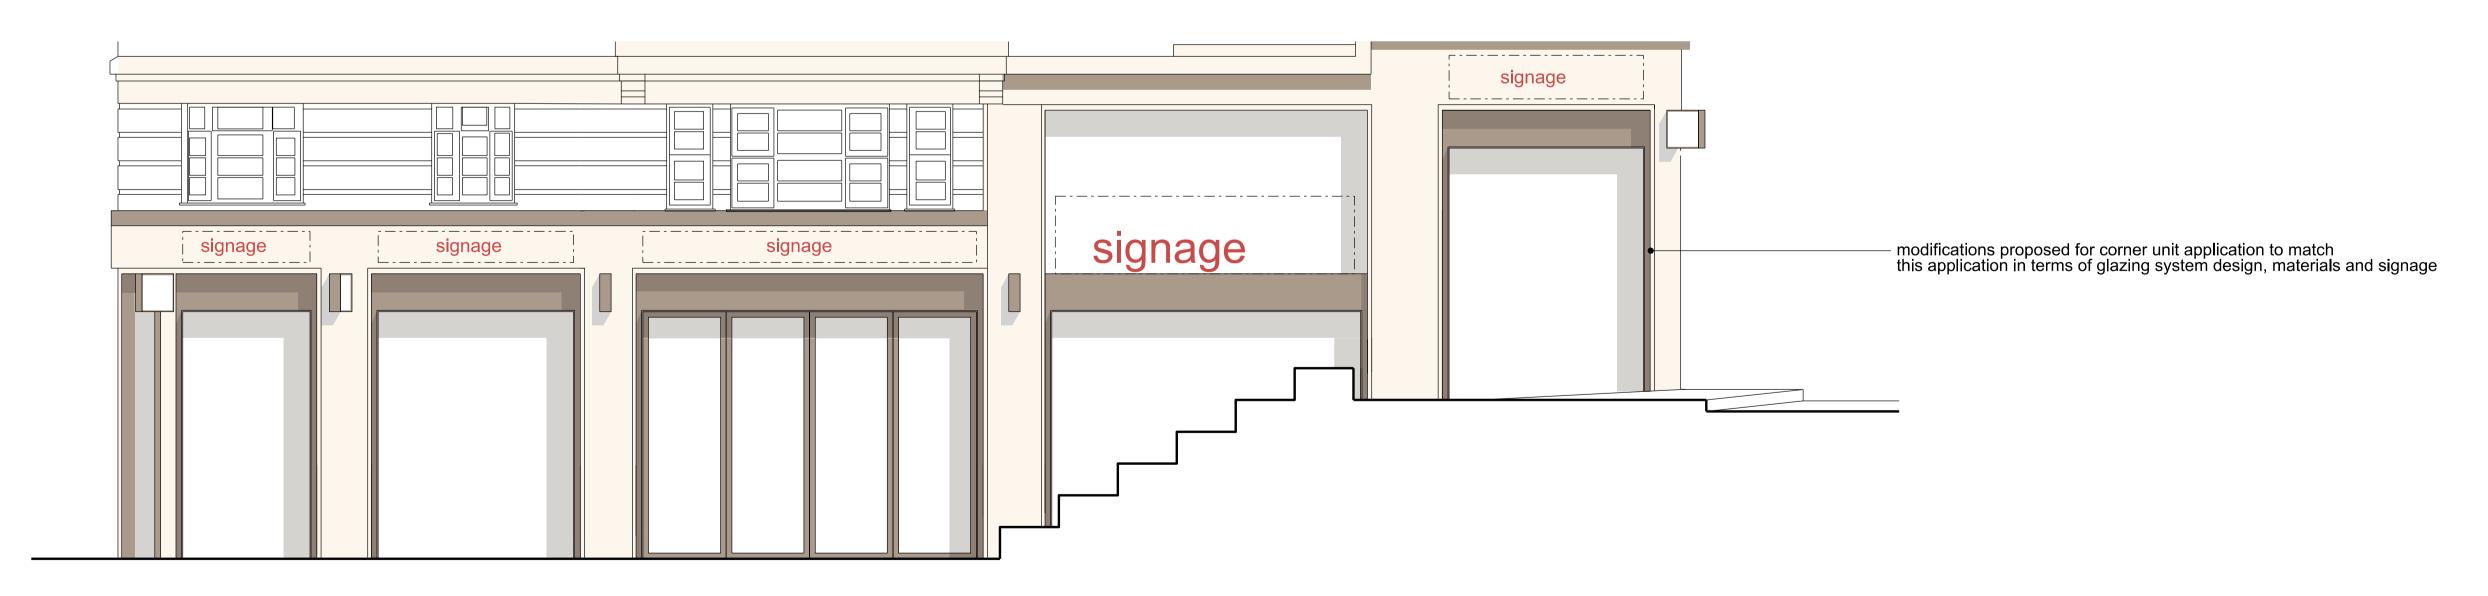

proposed partial elevation 3

elev. 3

not included in this application

| ISSUE        | DATE       | REV. |                                                                                                                                                      | allsopgollingsarchitects                             | PROJECT Northways Parade, London NW3 | 5EN         |         |
|--------------|------------|------|------------------------------------------------------------------------------------------------------------------------------------------------------|------------------------------------------------------|--------------------------------------|-------------|---------|
| For Planning | 21/09/2015 |      |                                                                                                                                                      |                                                      | Proposed partial elevation 3         |             |         |
|              |            |      | Note: - Unless indicated below, this drawing is for information only Do not scale. Use figured dimensions only. All dimensions to be checked on site | 0 1 2 3 4 5<br>L L L L L L L L L L L L L L L L L L L | SCALE 1:100@A3<br>1:50@A1 Aug 2015   | DRAWING NO. | 131_105 |