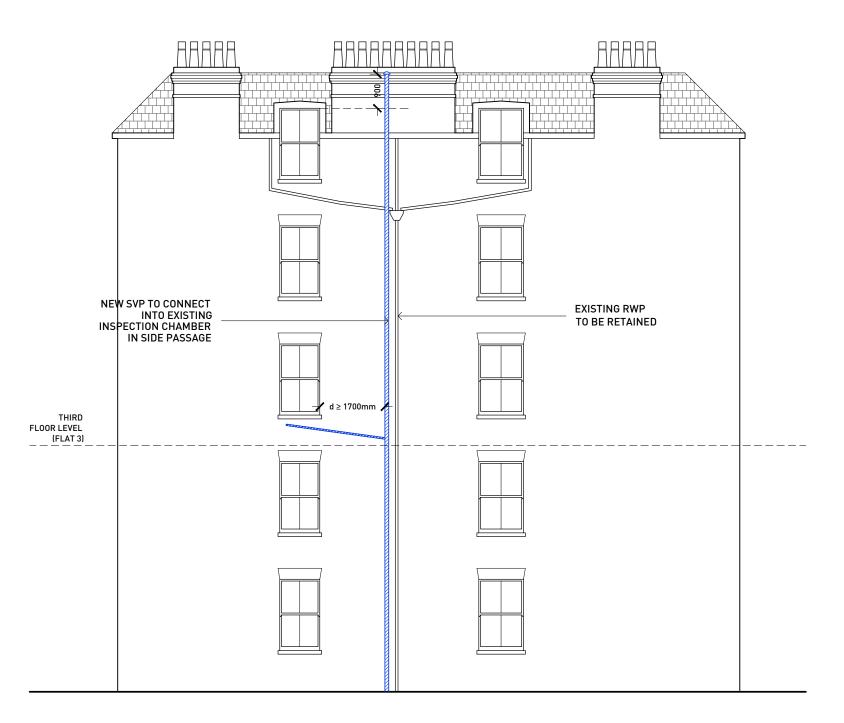

## FLANK ELEVATION AS PROPOSED

## 3 - PLANNING

## GENERAL NOTES

No dimensions to be scaled from this drawing
Any Discrepencies found between this drawing and other documents should be referred immediately to the consultants
This drawing should be removed from currency immediately a revised versior is issued
All dimensions in mm's Nash Baker Ltd, trading as Nash Baker Architects. Company Number. 7488262 Directors: Simon Baker RIBA, Howard Nash RIBA
Copyright Reserved This drawing and its subject matter are the confidential property of Nash Baker Architects and shall not be copied, reproduced, used or disclosed to others without the prior written authority of Nash Baker Architects

| 0 | 1 | 1 2 | 2 3 | 3 4 | 51 | m |
|---|---|-----|-----|-----|----|---|
|   |   |     |     |     |    |