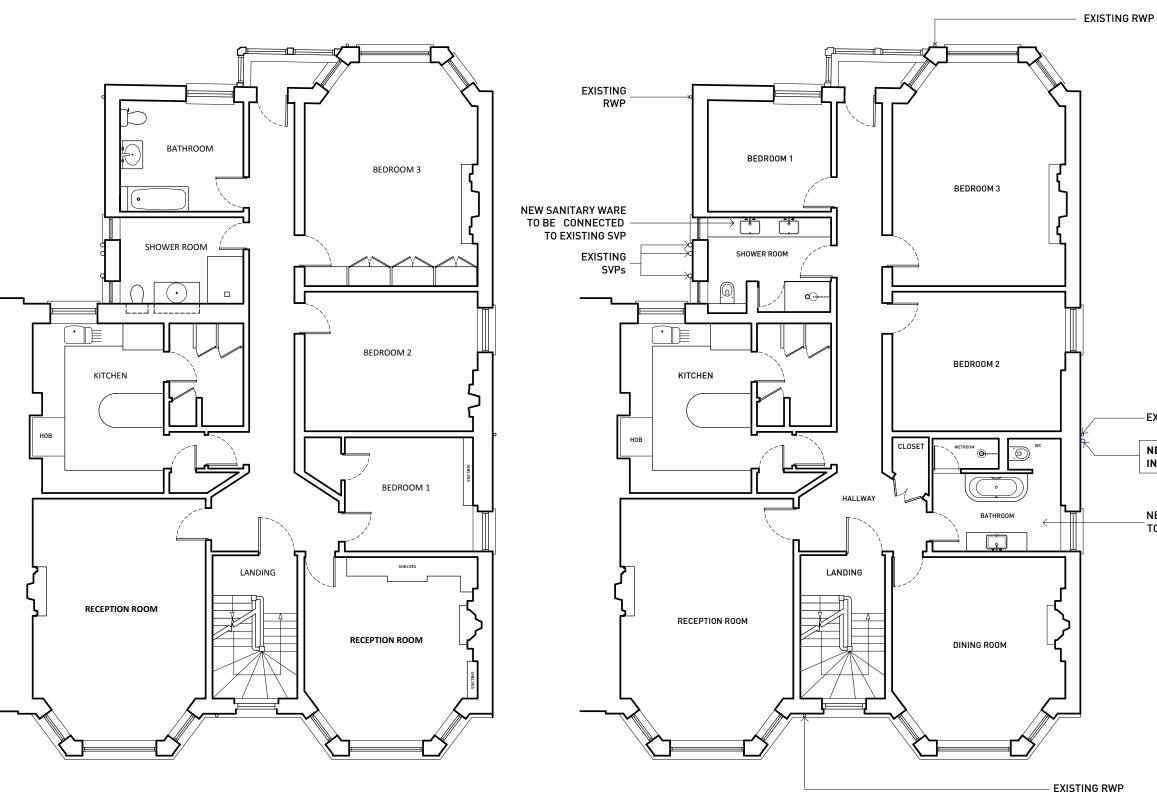

THIRD FLOOR PLAN AS EXISTING (FLAT 3)

THIRD FLOOR PLAN AS PROPOSED (FLAT 3)

-EXISTING RWP

**NEW SVP TO CONNECT INTO EXISTING** INSPECTION CHAMBER IN SIDE PASSAGE

NEW SANITARY WARE TO BE CONNECTED TO NEW SVP

Reason For Issue

**NASH BAKER** ARCHITECTS

167-169 KENSINGTON HIGH STREET

T + 44 (0) 207 229 1558 WWW.NASHBAKER.CO.UK

FLAT 3, 35 CANFIELD GARDENS MAISEMORE MANSIONS, NW6 3JN

DRAWING TITLE

AS EXISTING & AS PROPOSED

JOB NUMBER DRAWING NUMBER CHECKED PAPER SIZE SCALE 1:100 **A3** 

21.10.15