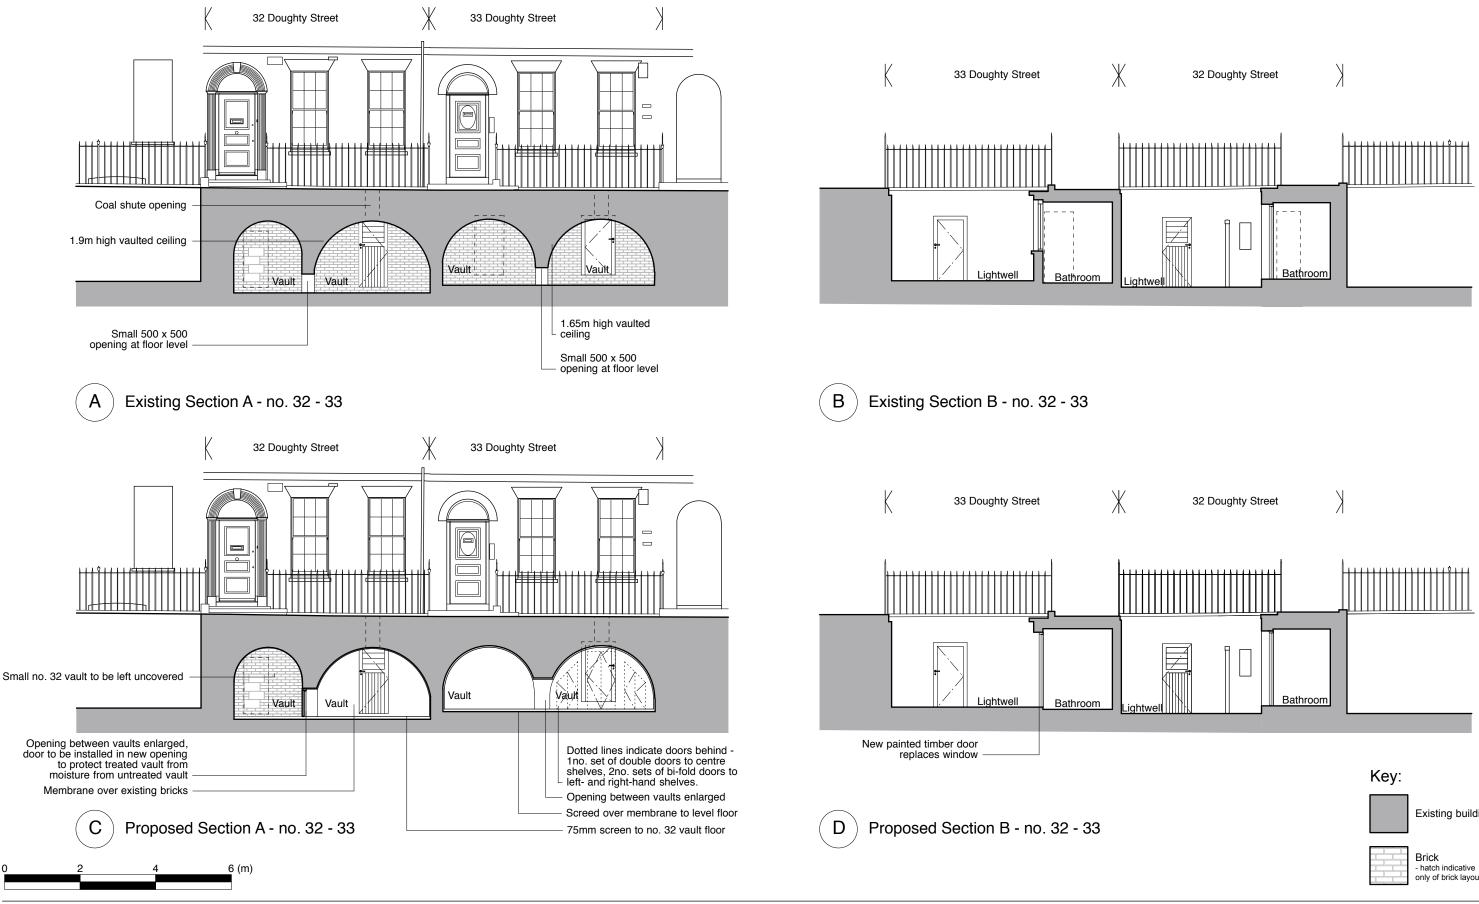

## Revisions

- A 20.07.15 revised as comments 14.07.15 B 22.07.15 vault access amended C 30.07.15 updated as planner comments D 28.08.15 updated as client comments E 22.10.15 doors added to no. 33 main vault

## Drawing

Existing building

only of brick layout

32 - 33 Doughty Street London, WC1N 2AA

Existing & Proposed Vaults Sections A & B no. 32 - 33 Drawing status For Statutory Consent

Date 14.07.15

Drawing number 1230/PL02