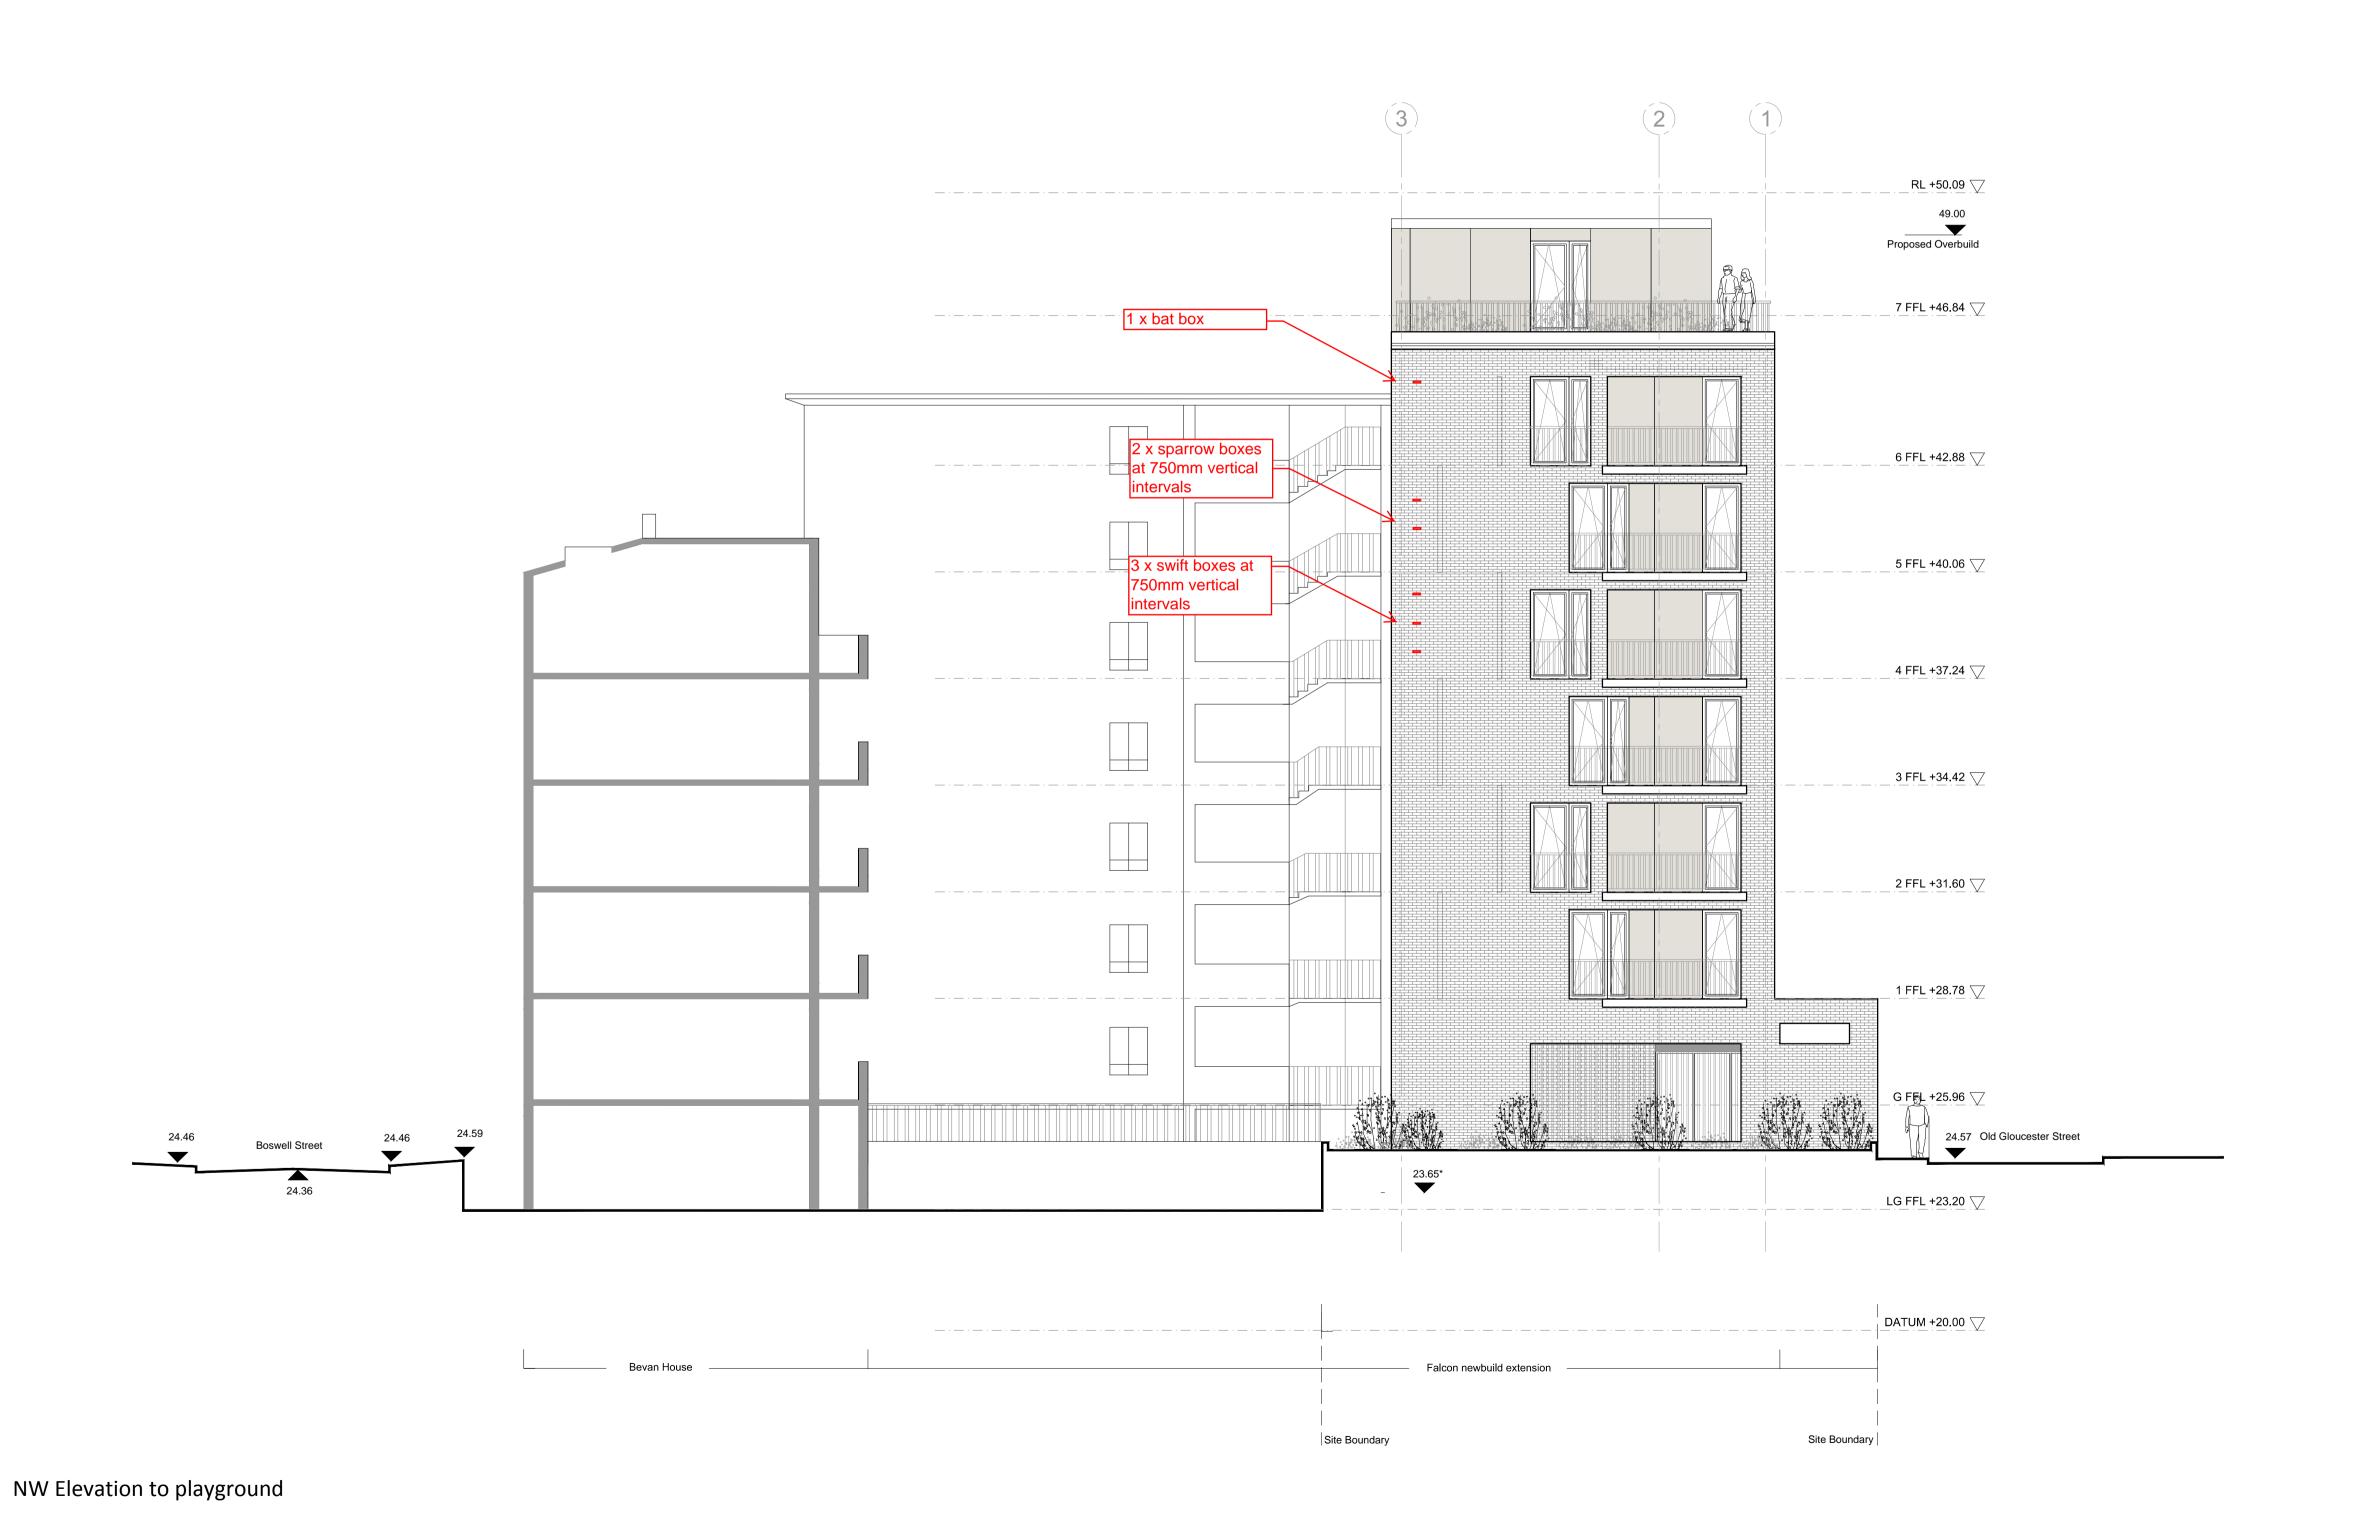

MARKUP SHOWING PROPOSED
LOCATIONS OF NESTING BOXES
DATE: 28.09.15
FALCON SIDE EXTENSION - NORTH-WEST
FACING ELEVATION

evision - Date - awn by - American - awn by - Bate - awn by - Bate - Bat

Date First Issue 10/07/15

1:100 A1
Drawn by Checked by IMA/SJ AM

Project
Tybald's Estate
FALCON

Drawing NW ELEVATION

Drawing number 12026-T-06-EL-02

Status PRELIMINARY

> \ AVANTI ARCHITECTS

© Avanti Architects ltd www.avantiarchitects.co.uk
361-373 City Road + 44 (0) 20 7278 3060
London EC1V 1AS aa@avantiarchitects.co.uk