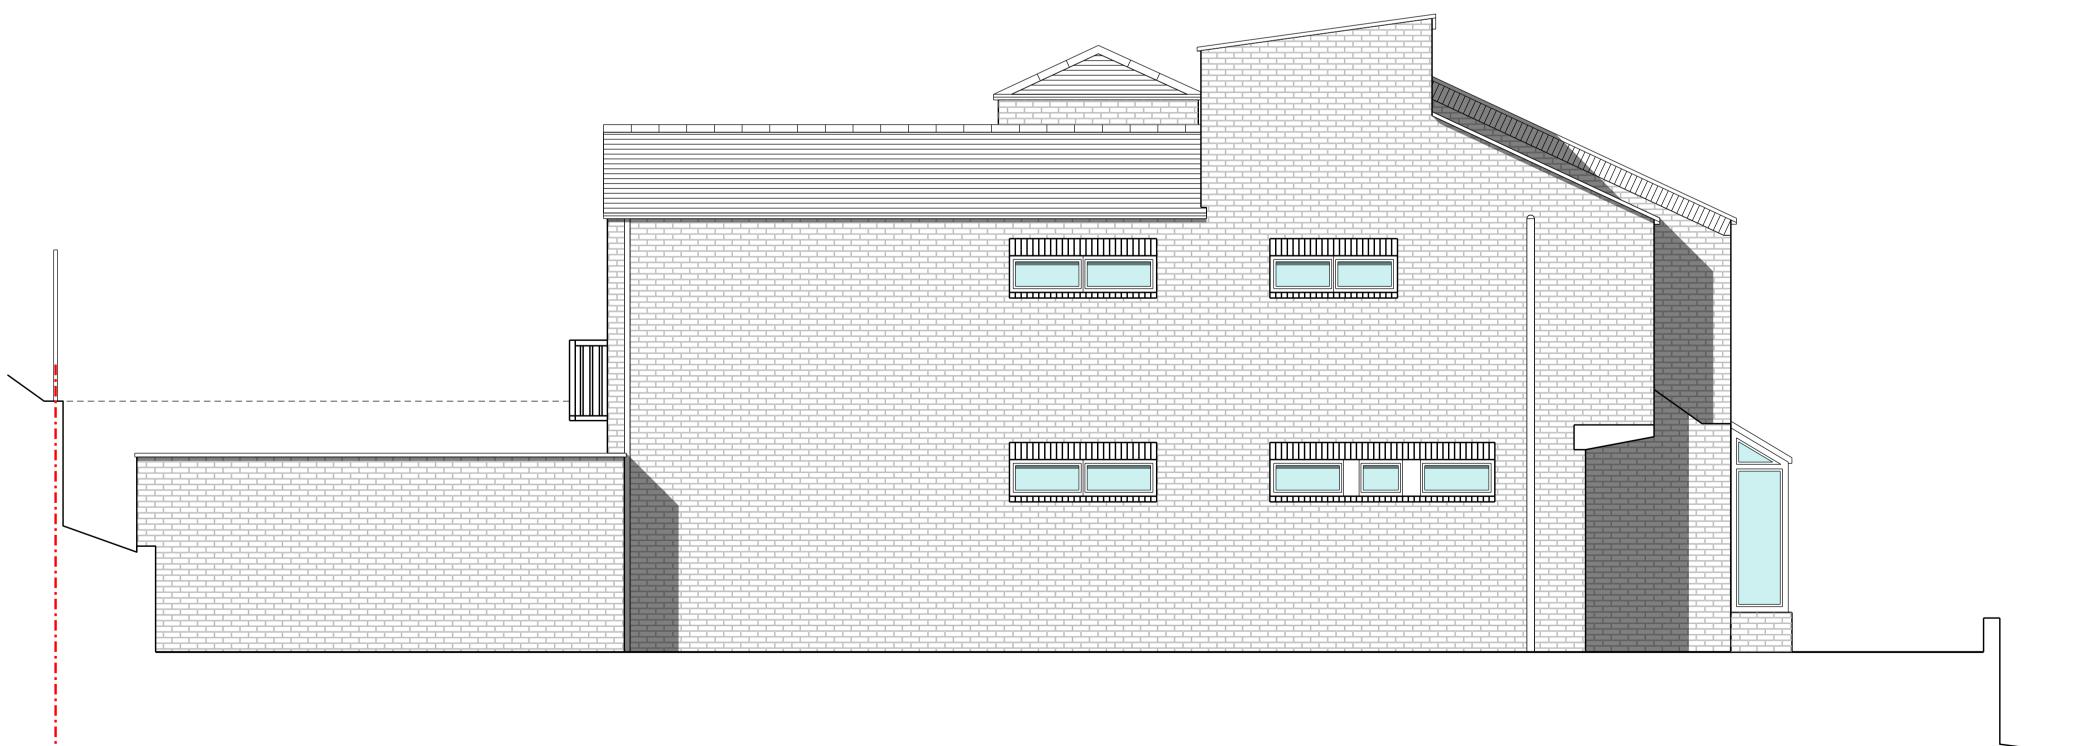

02 SIDE (EAST) ELEVATION AS PROPOSED

General Notes: Do not scale from this drawing. Use marked dimensions. Should any discrepancies be noted, please inform this office. This drawing is copyright of Matthew Allchurch Architects Limited

## Project Name: 9 Grange Gardens

PROPOSED SIDE ELEVATIONS

| AN          | VP          | Planning        |           |          |
|-------------|-------------|-----------------|-----------|----------|
| Drawn by:   | Checked by: | Drawing Status: |           |          |
| KAM01       | P_132       | P04             | 1:50 @ A1 | Sept 201 |
| Project No: | Drawing No: | Revision:       | Scale:    | Date:    |