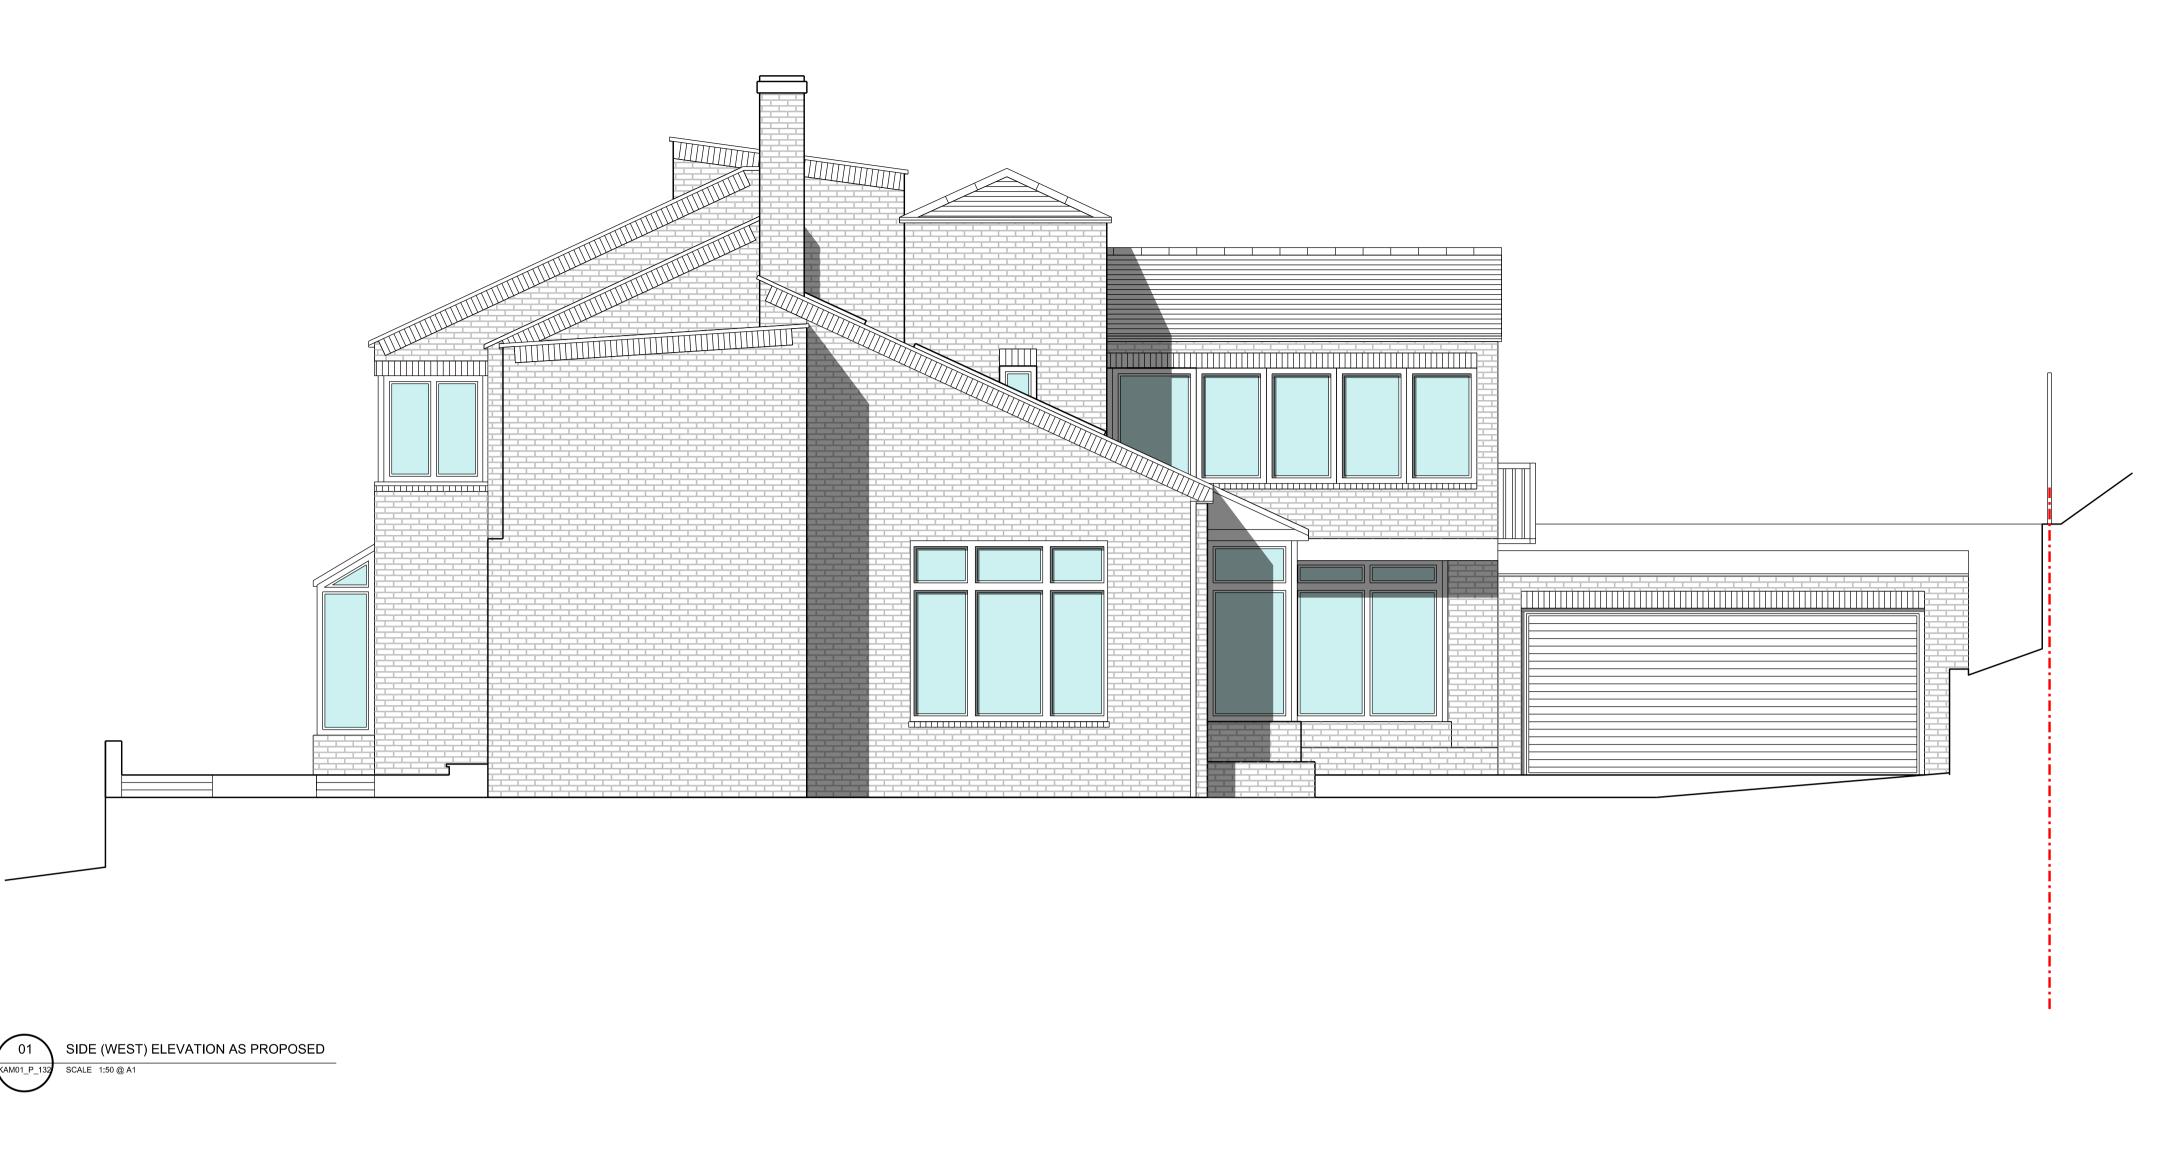

02 SIDE (EAST) ELEVATION AS PROPOSED

General Notes: Do not scale from this drawing. Use marked dimensions. Should any discrepancies be noted, please inform this office. This drawing is copyright of Matthew Allchurch Architects Limited

## Project Name: 9 Grange Gardens

PROPOSED SIDE ELEVATIONS

| AN          | VP          | Planning        |           |          |
|-------------|-------------|-----------------|-----------|----------|
| Drawn by:   | Checked by: | Drawing Status: |           |          |
| KAM01       | P_132       | P04             | 1:50 @ A1 | Sept 201 |
| Project No: | Drawing No: | Revision:       | Scale:    | Date:    |