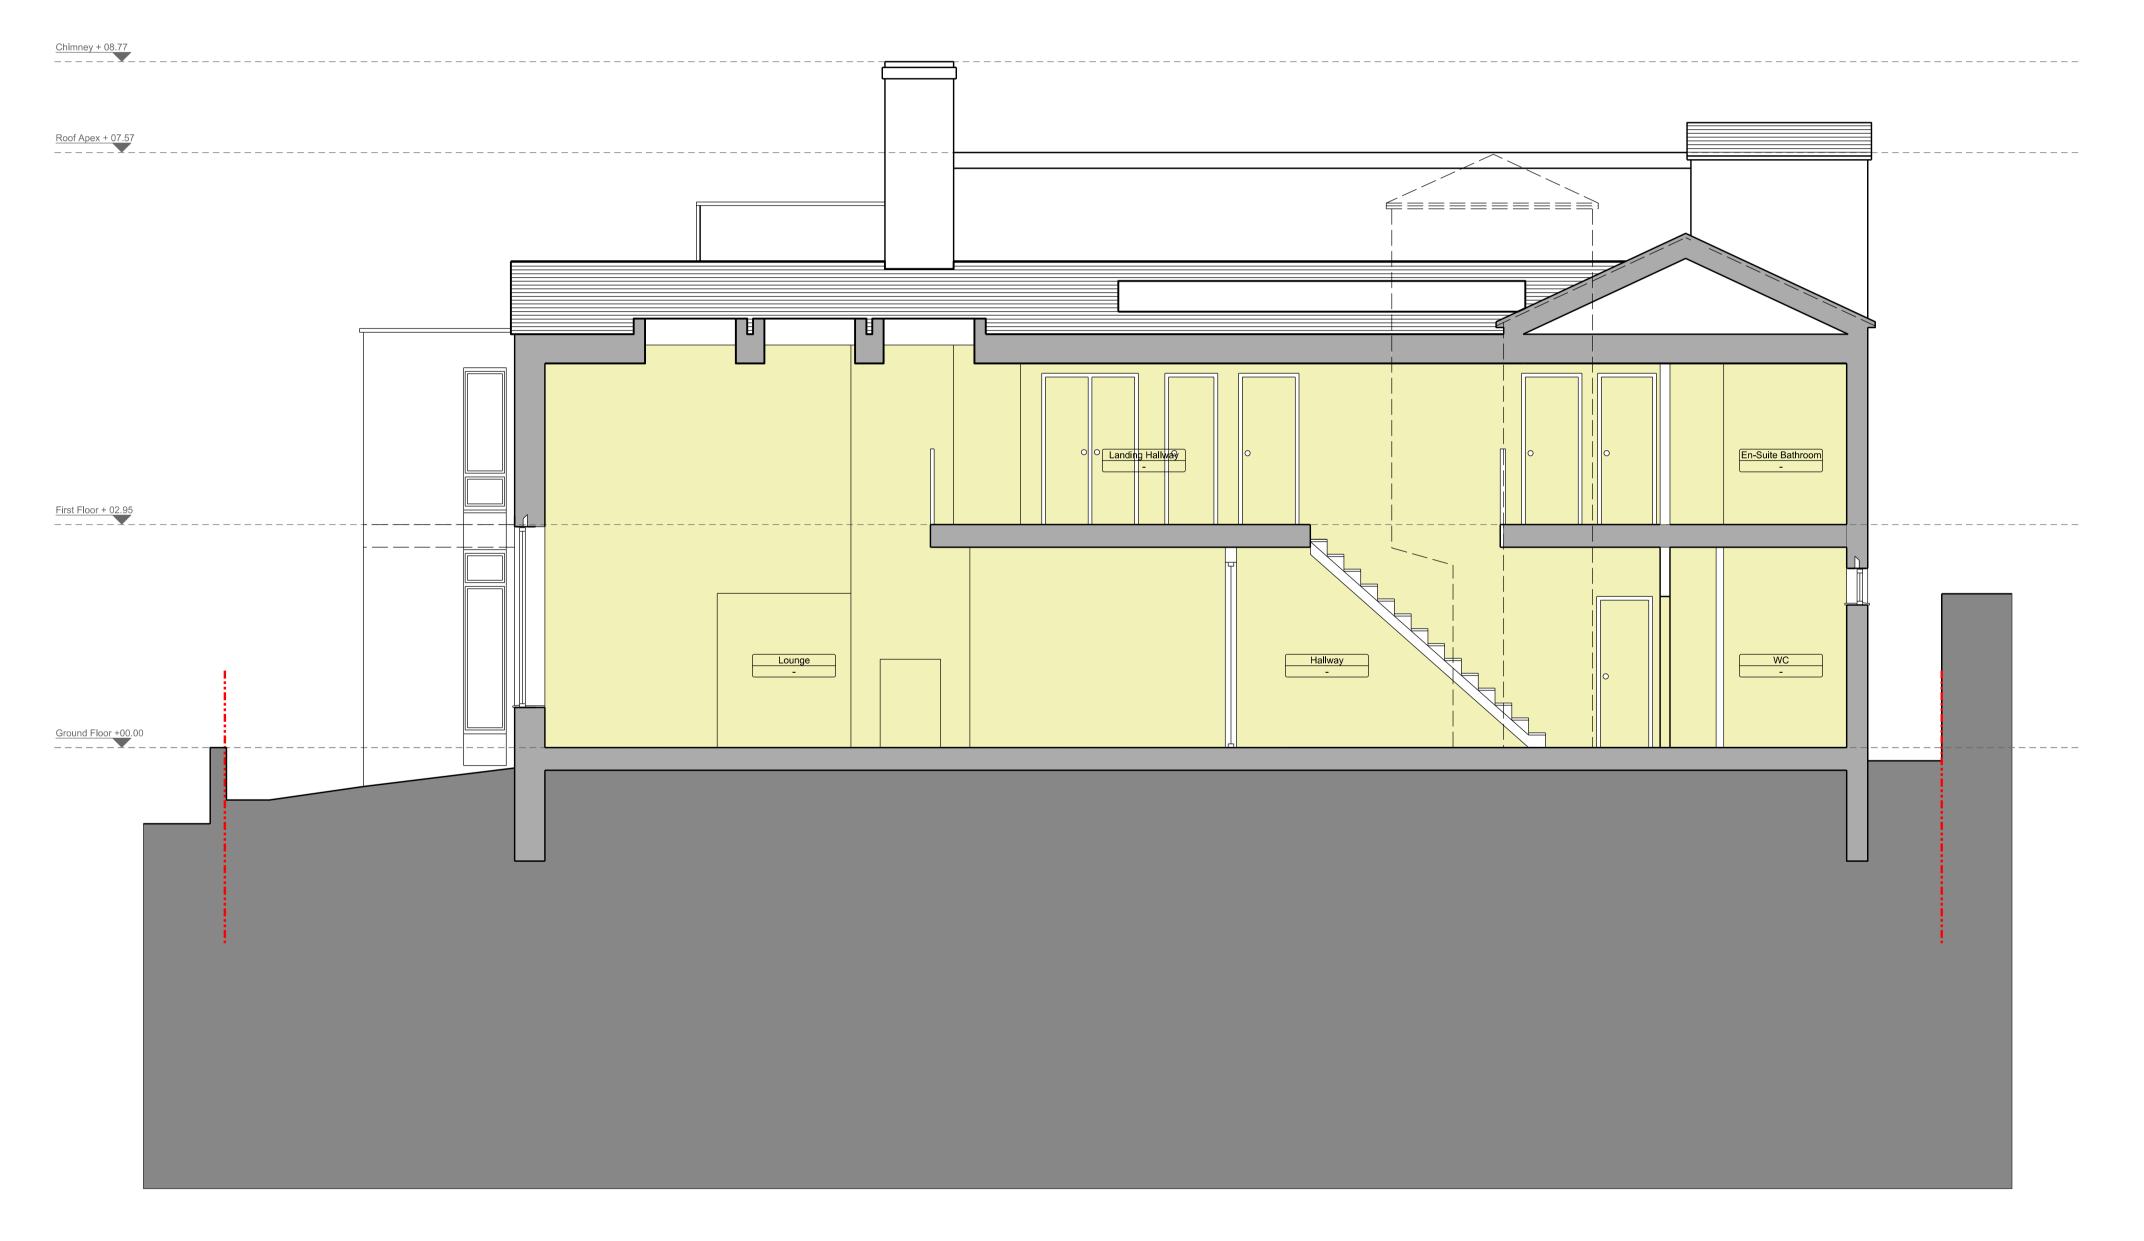

01 SECTION AA AS PROPOSED

KAM01\_P\_121 SCALE 1:50@A1 / 1:100@A3

Should any discrepancies be noted, please inform this office.
This drawing is copyright of Matthew Allchurch Architects Limited 19.10.15 AN VP P02 Issued for approval P01 Issued for information 15.10.15 AN VP Date Drn by: Ckd by: Rev: Description: the boathouse design studio 27 ferry road teddington tw11 9nn t: 020 8973 0050 e: info@maa-architects.com w: www.maa-architects.com 4m Mr and Mrs Kamvari Project Name:

9 Grange Gardens PROPOSED SECTION AA 1:50 @ A1 Sept 2015 P\_121 KAM01 Checked by: Drawing Status: Planning

General Notes: