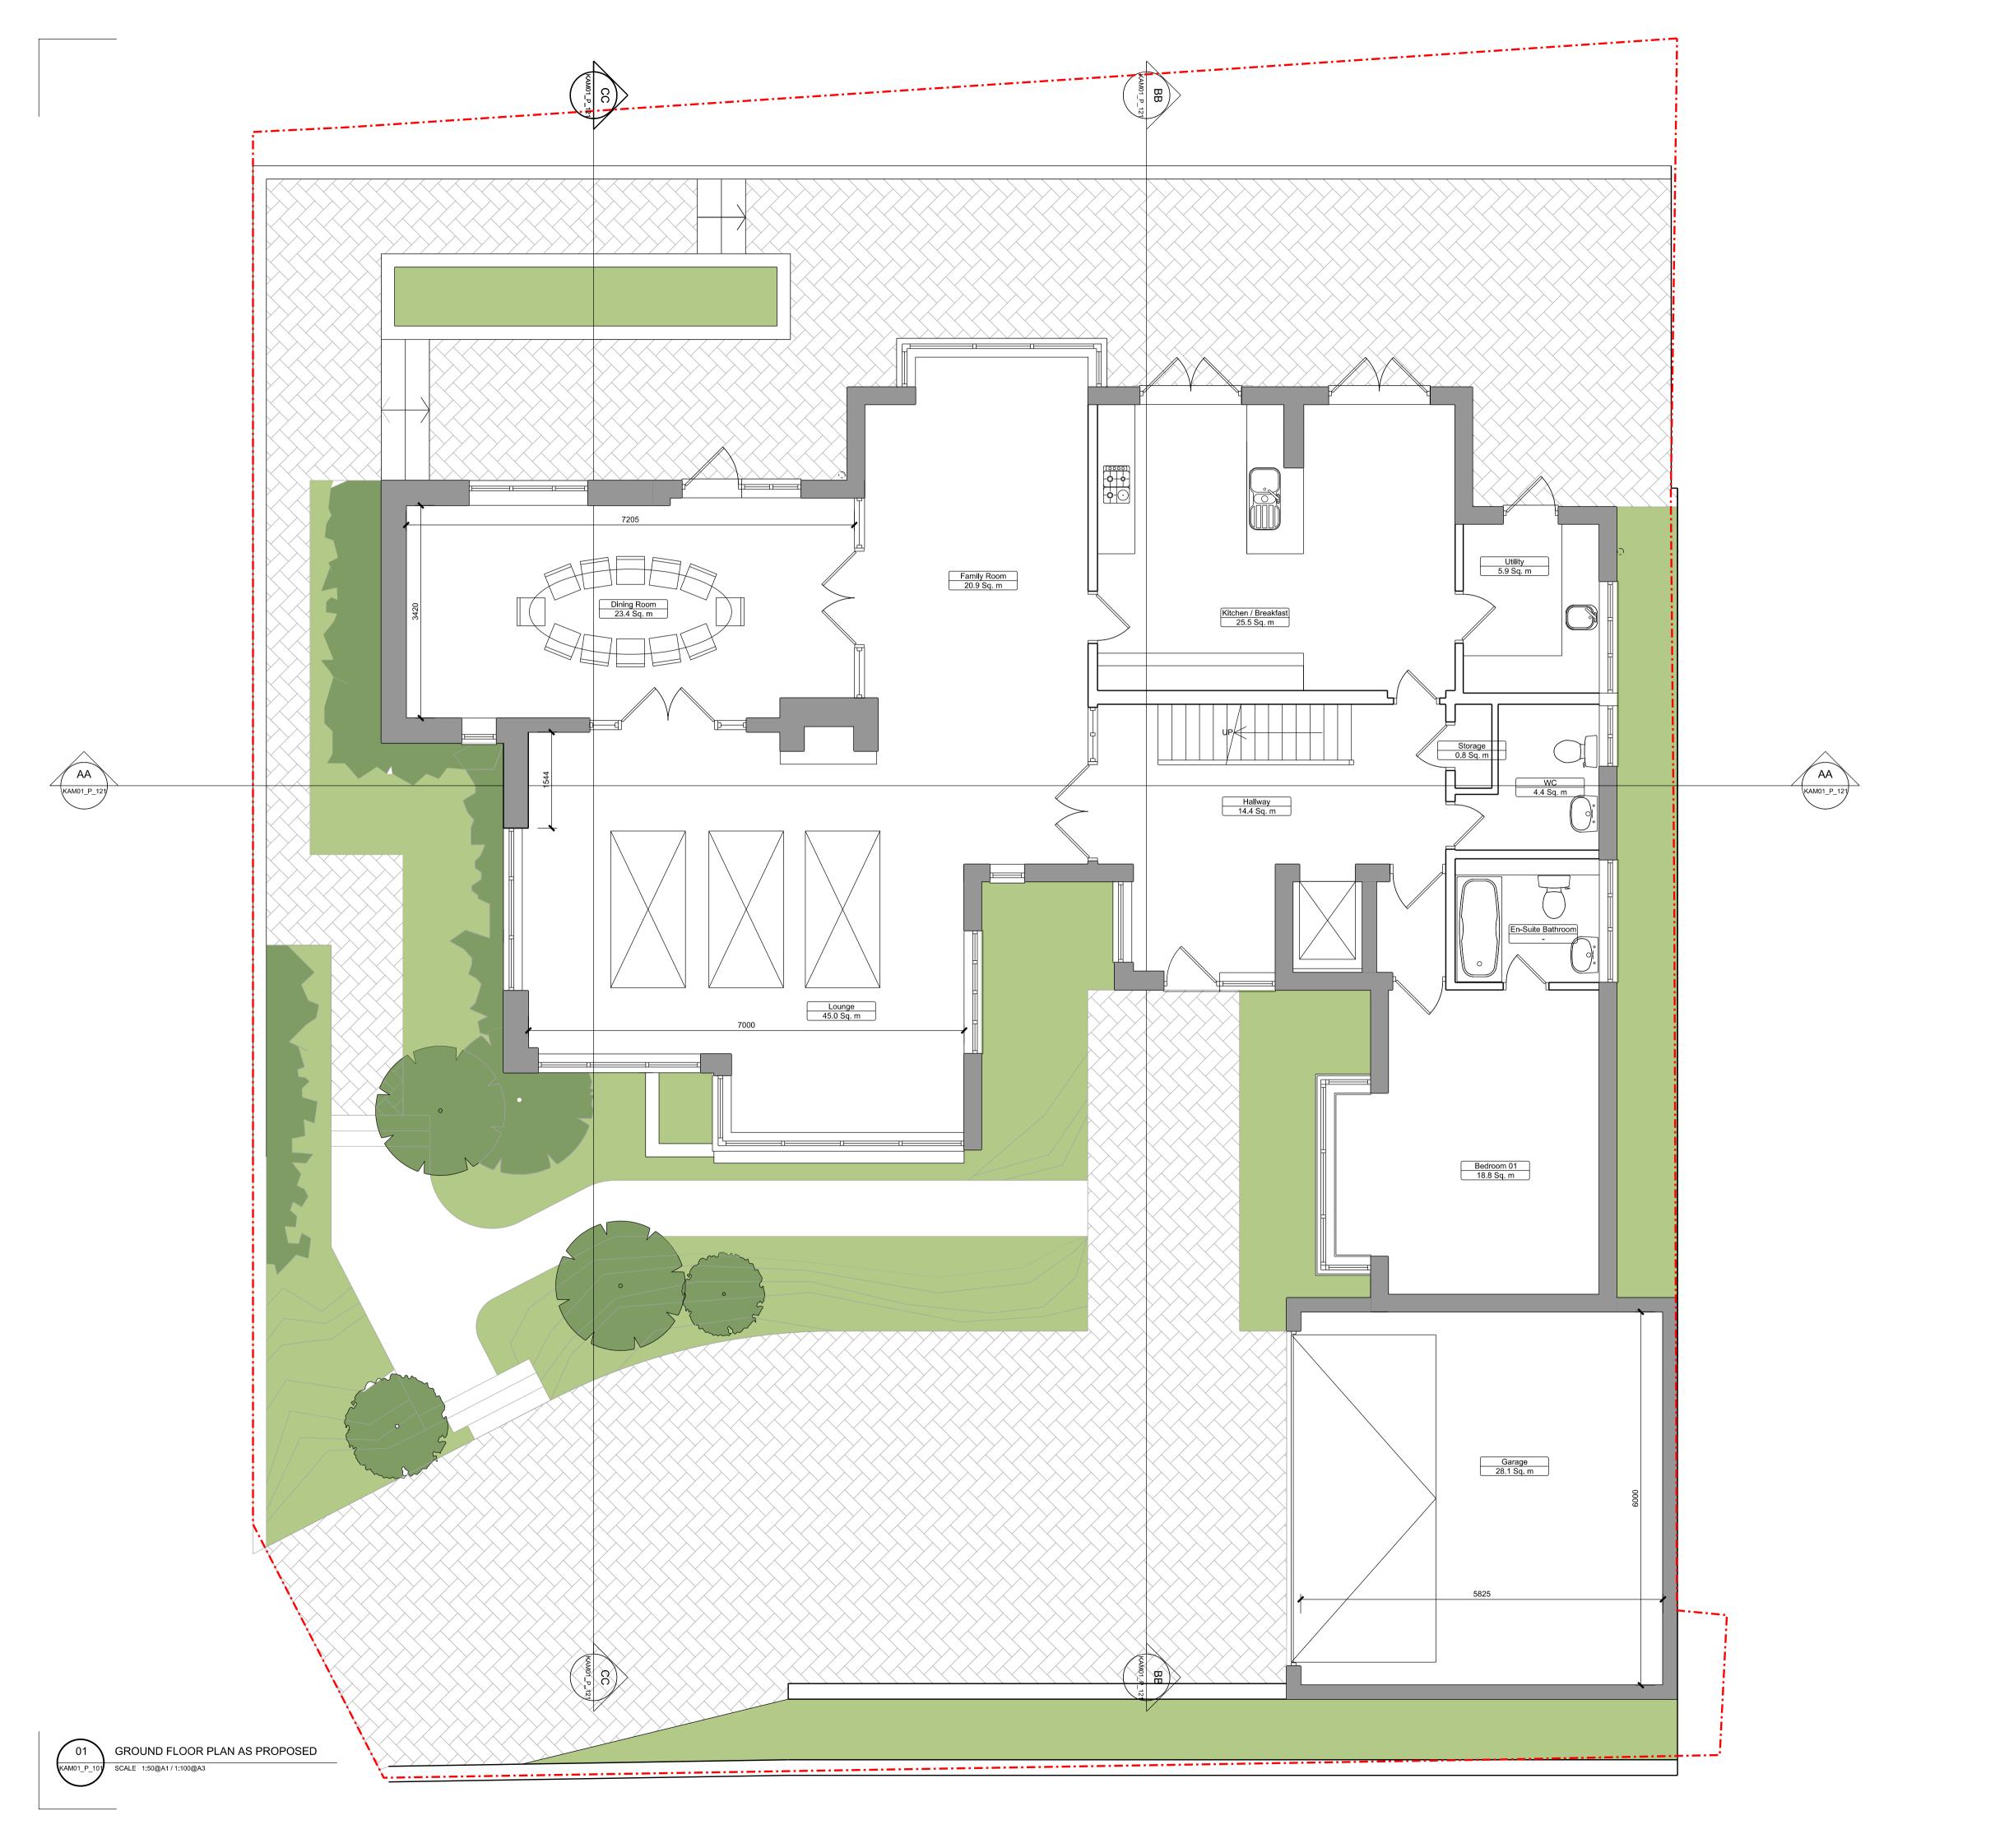

## Mr and Mrs Kamvari

Project Name:

9 Grange Gardens

PROPOSED GROUND FLOOR PLAN

| AN          | VP          | Planning        |           |           |
|-------------|-------------|-----------------|-----------|-----------|
| Drawn by:   | Checked by: | Drawing Status: |           |           |
| KAM01       | P_101       | P03             | 1:50 @ A1 | Sept 2015 |
| Project No: | Drawing No: | Revision:       | Scale:    | Date:     |
|             |             |                 |           |           |