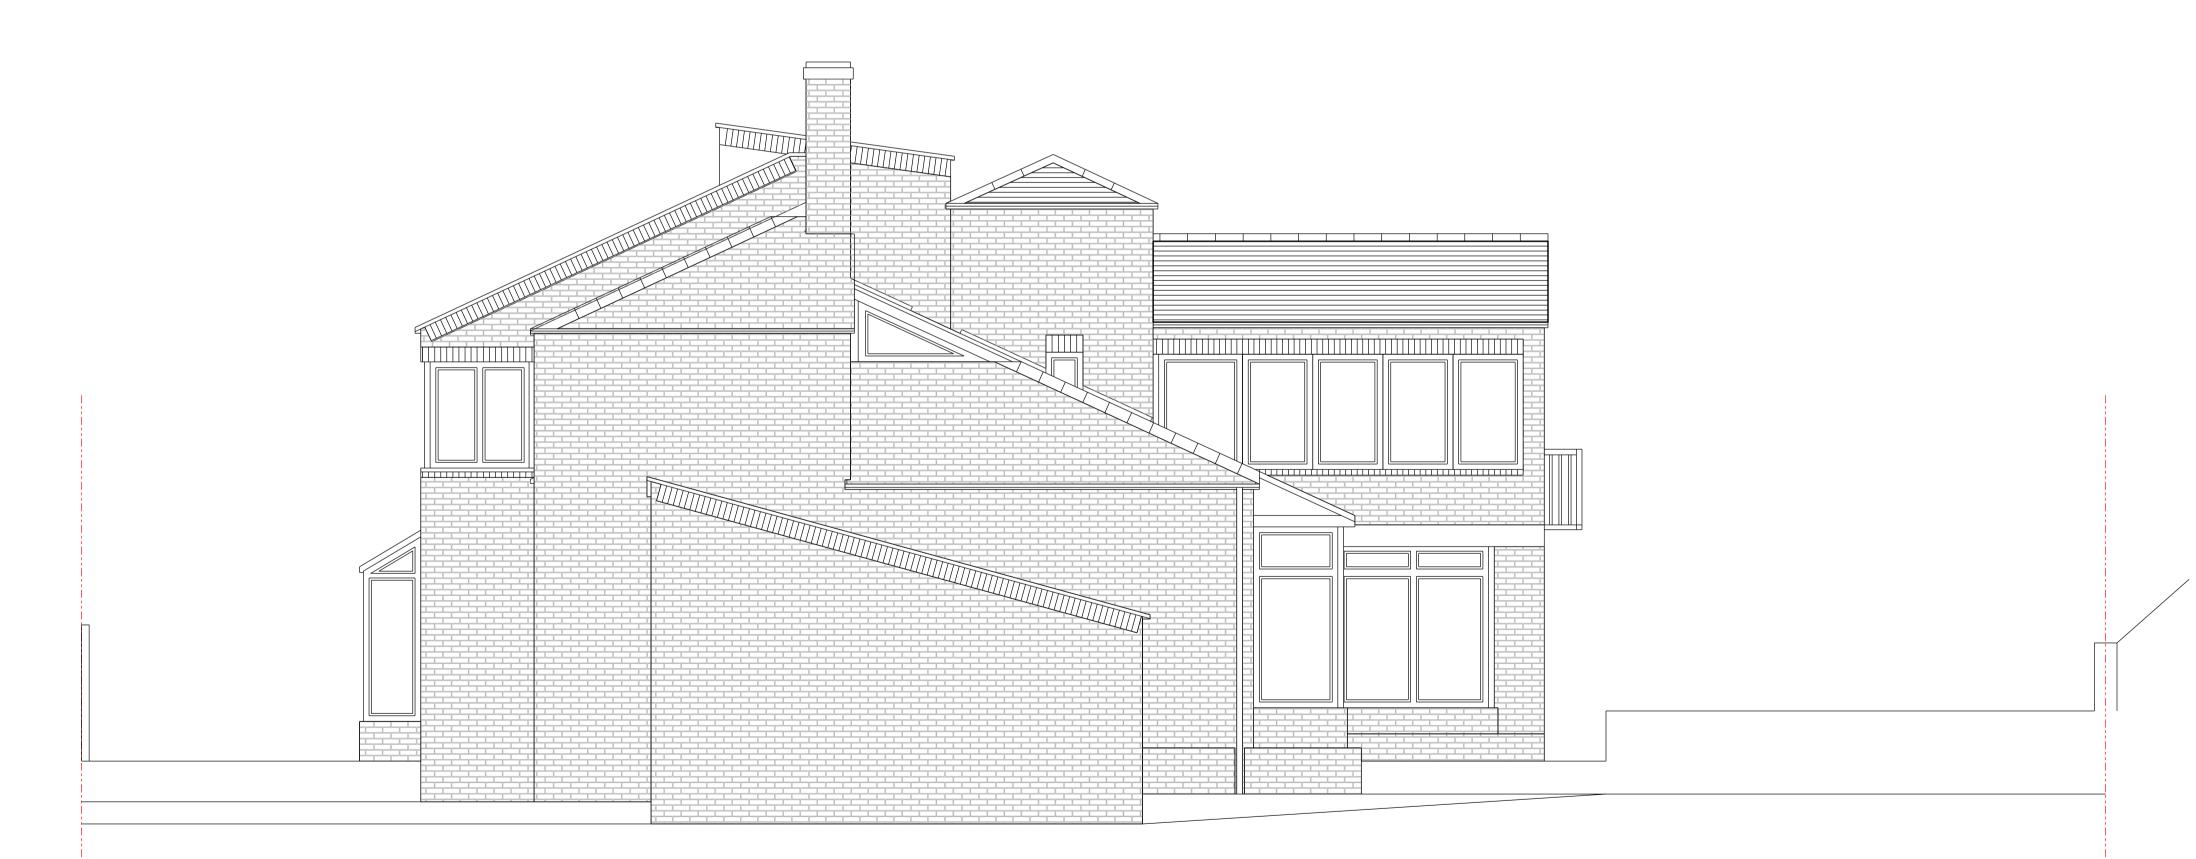

9 Grange Gardens EXISTING SIDE ELEVATIONS EAST & WEST P\_032 KAM01

Drawing Status:

Planning

Checked by:

General Notes:

Should any discrepancies be noted, please inform this office.
This drawing is copyright of Matthew Allchurch Architects Limited