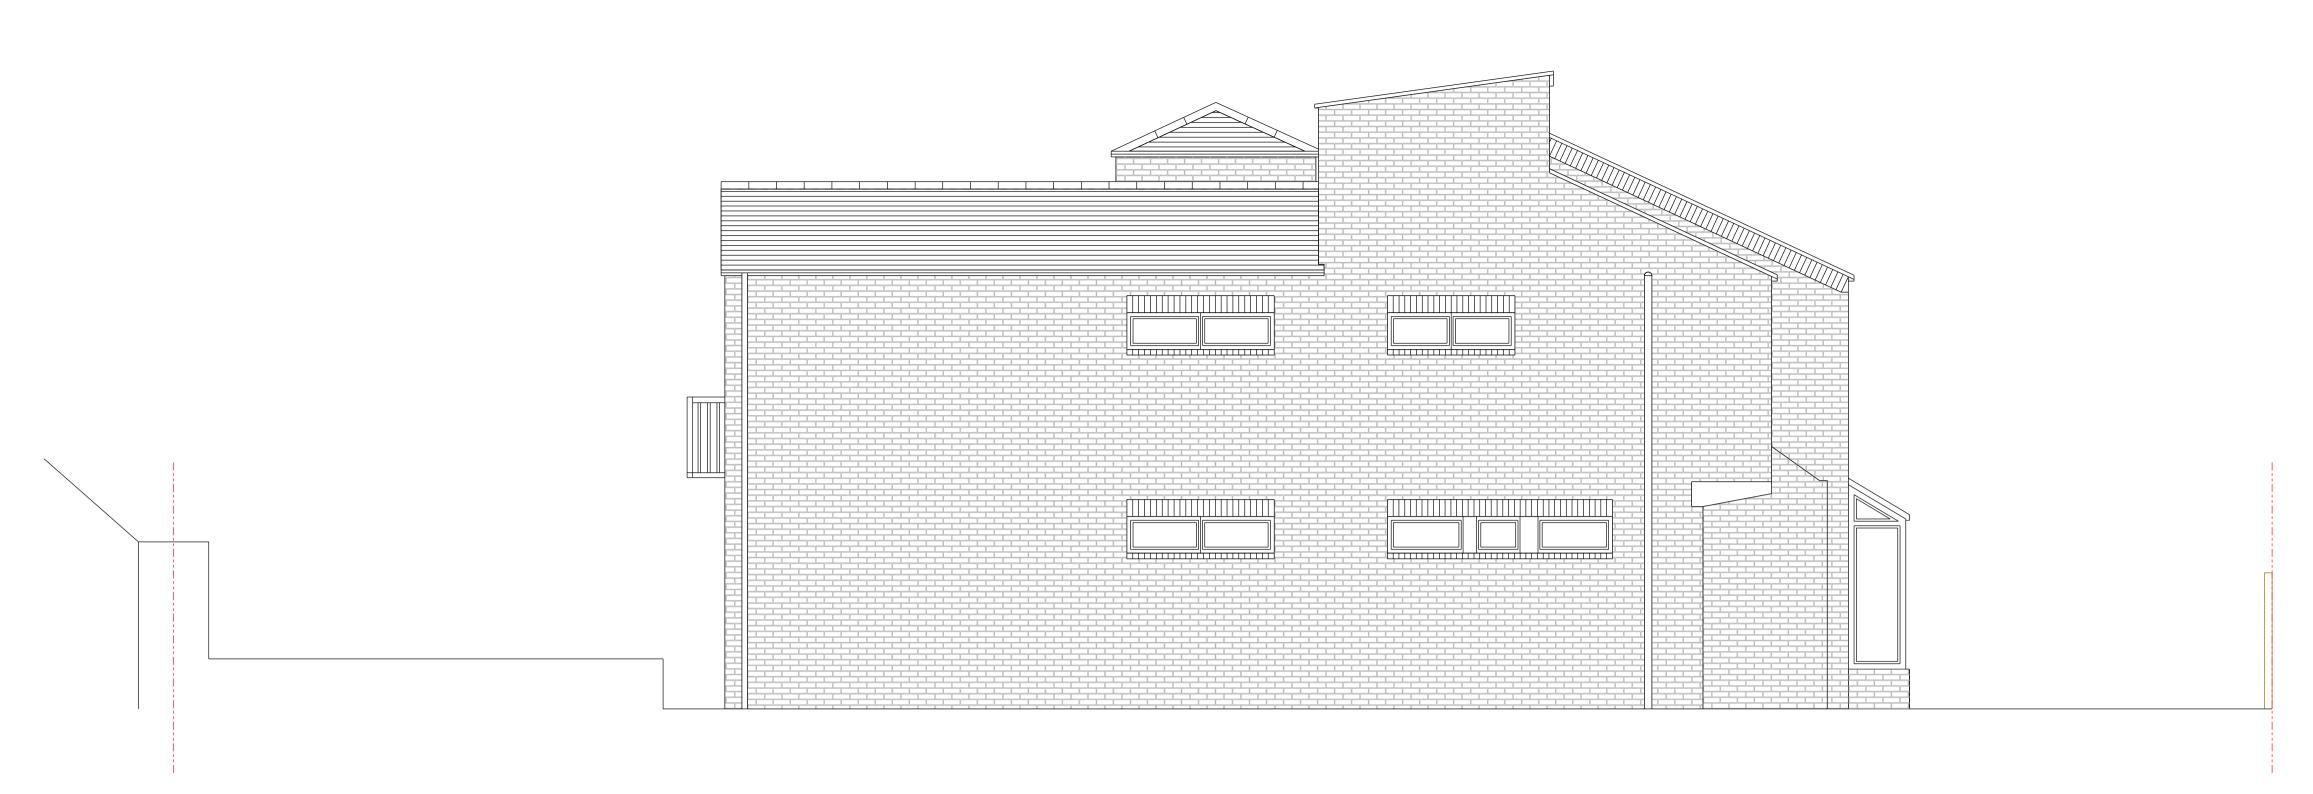

01 KAM01 B 032

SIDE (EAST) ELEVATION AS EXISTING

SCALE 1:50 @ A1 / 1:100 @ A3

15.10.15 AN VP 09.10.15 TB VP 02.07.15 TB VP P03 Issued for information Issued for information Issued for information Date Drn by: Ckd by: the boathouse design studio 27 ferry road teddington tw11 9nn t: 020 8973 0050 e: info@maa-architects.com w: www.maa-architects.com Mr and Mrs Kamvari Project Name: