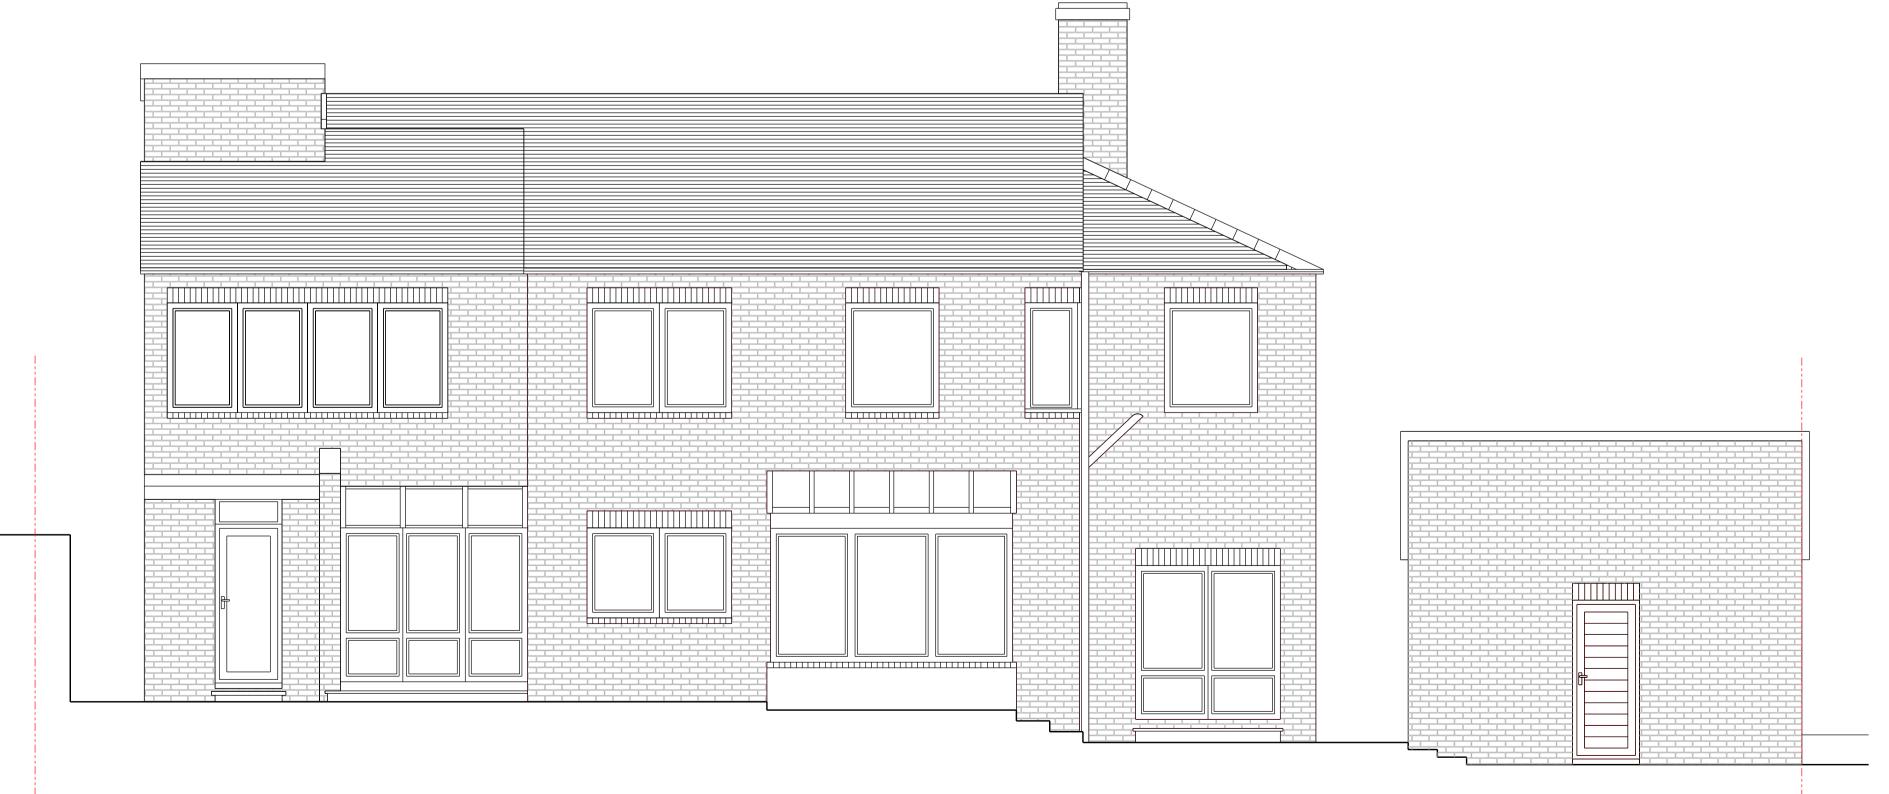

REAR (SOUTH) ELEVATION AS EXISTING

KAM01\_P\_031 SCALE 1:50 @ A1 / 1:100 @ A3

P03 Issued for information Issued for information Issued for information the boathouse design studio 27 ferry road teddington tw11 9nn e: info@maa-architects.com w: www.maa-architects.com

Should any discrepancies be noted, please inform this office.
This drawing is copyright of Matthew Allchurch Architects Limited

EXISTING ELEVATIONS FRONT (SOUTH) & REAR (NORTH)

P\_031 KAM01 Checked by: Drawing Status: Planning