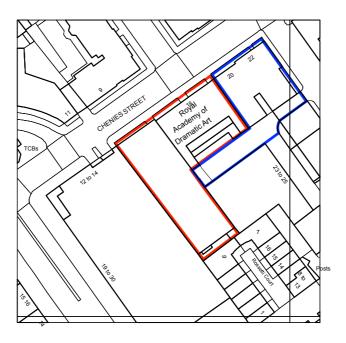

## HAINES PHILLIPS

12 Argyle Walk London WC1H 8HA

020 7833 9324

f 020 7837 2864 e office@hainesphillips.co.uk

The Richard Attenborough Theatre and Associated Development for RADA 16-18 Chenies Street, WC1

## Site Location Plan

DRAWN PC JOB NR

DATE April 2015 DRAWING NR

1:1250 @ A4 ISSUE REVISION

3769 GA001 PL 1