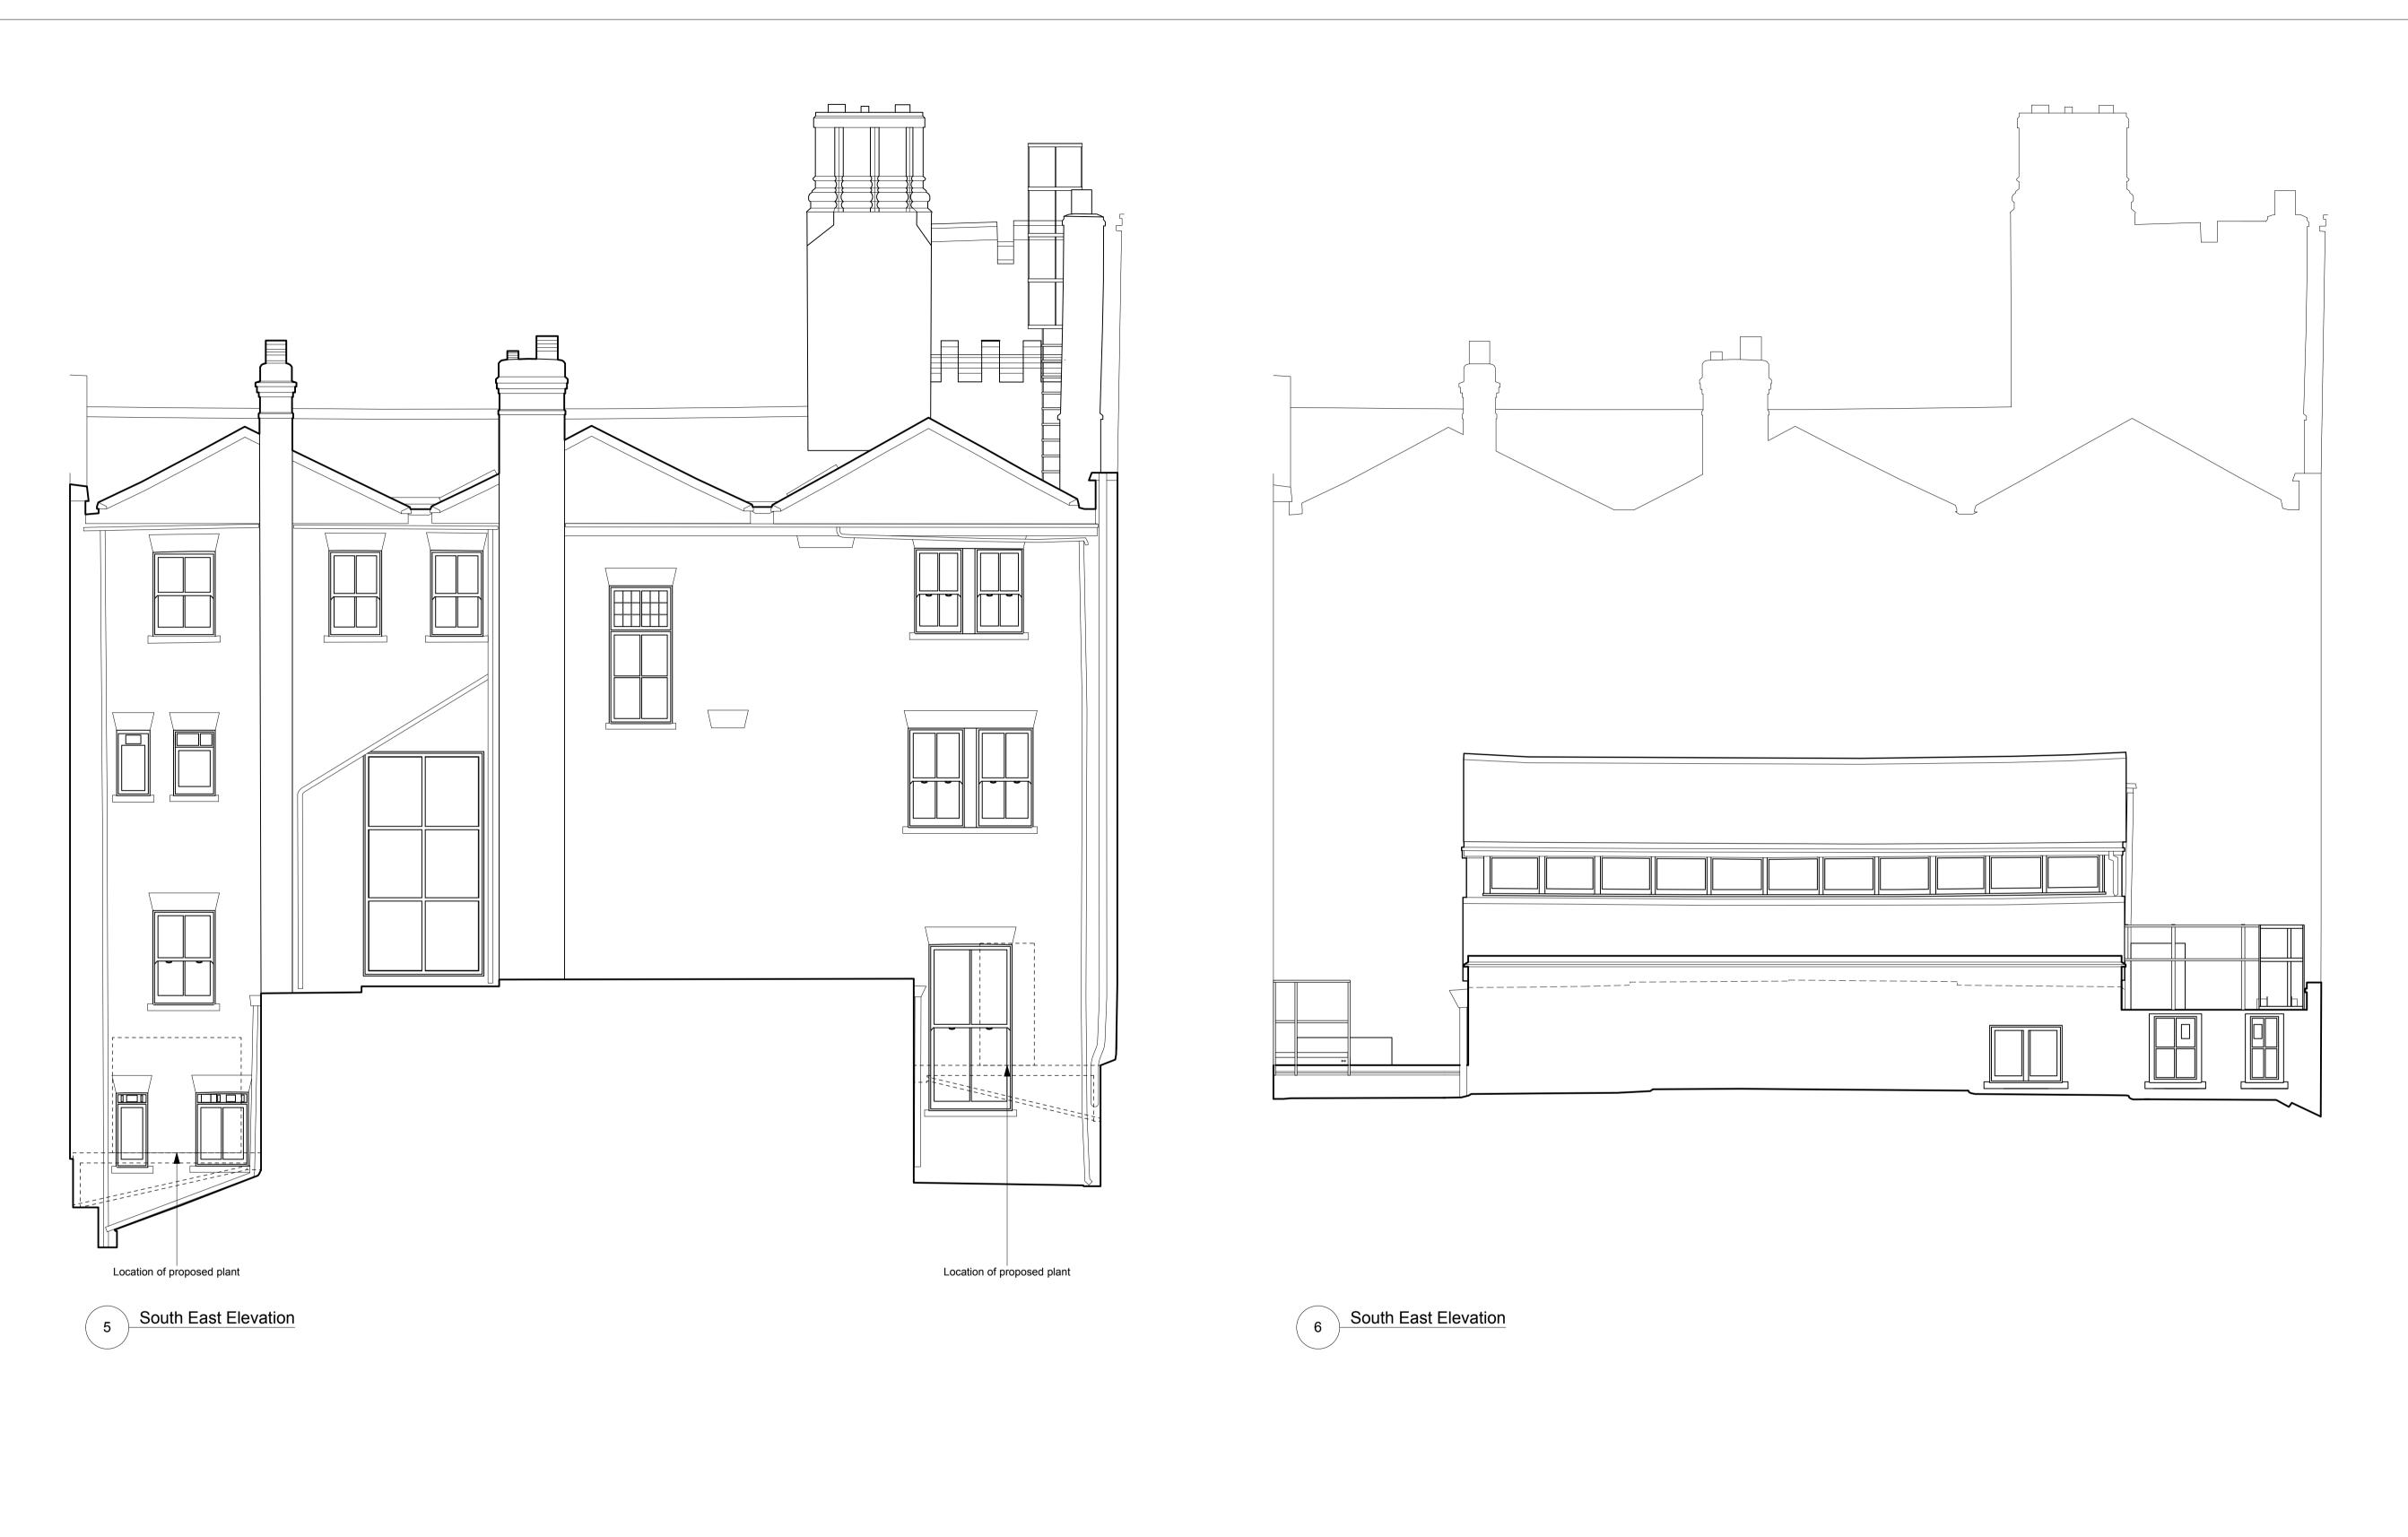

JOB TITLE

The Richard Attenborough Theatre and Associated **Development for RADA** 16-18 Chenies Street WC1

DRAWING TITLE As Proposed

16 Chenies Street Rear Elevations (SE)

DRAWN DATE PC 08/15

SCALE 1:50 @ A1