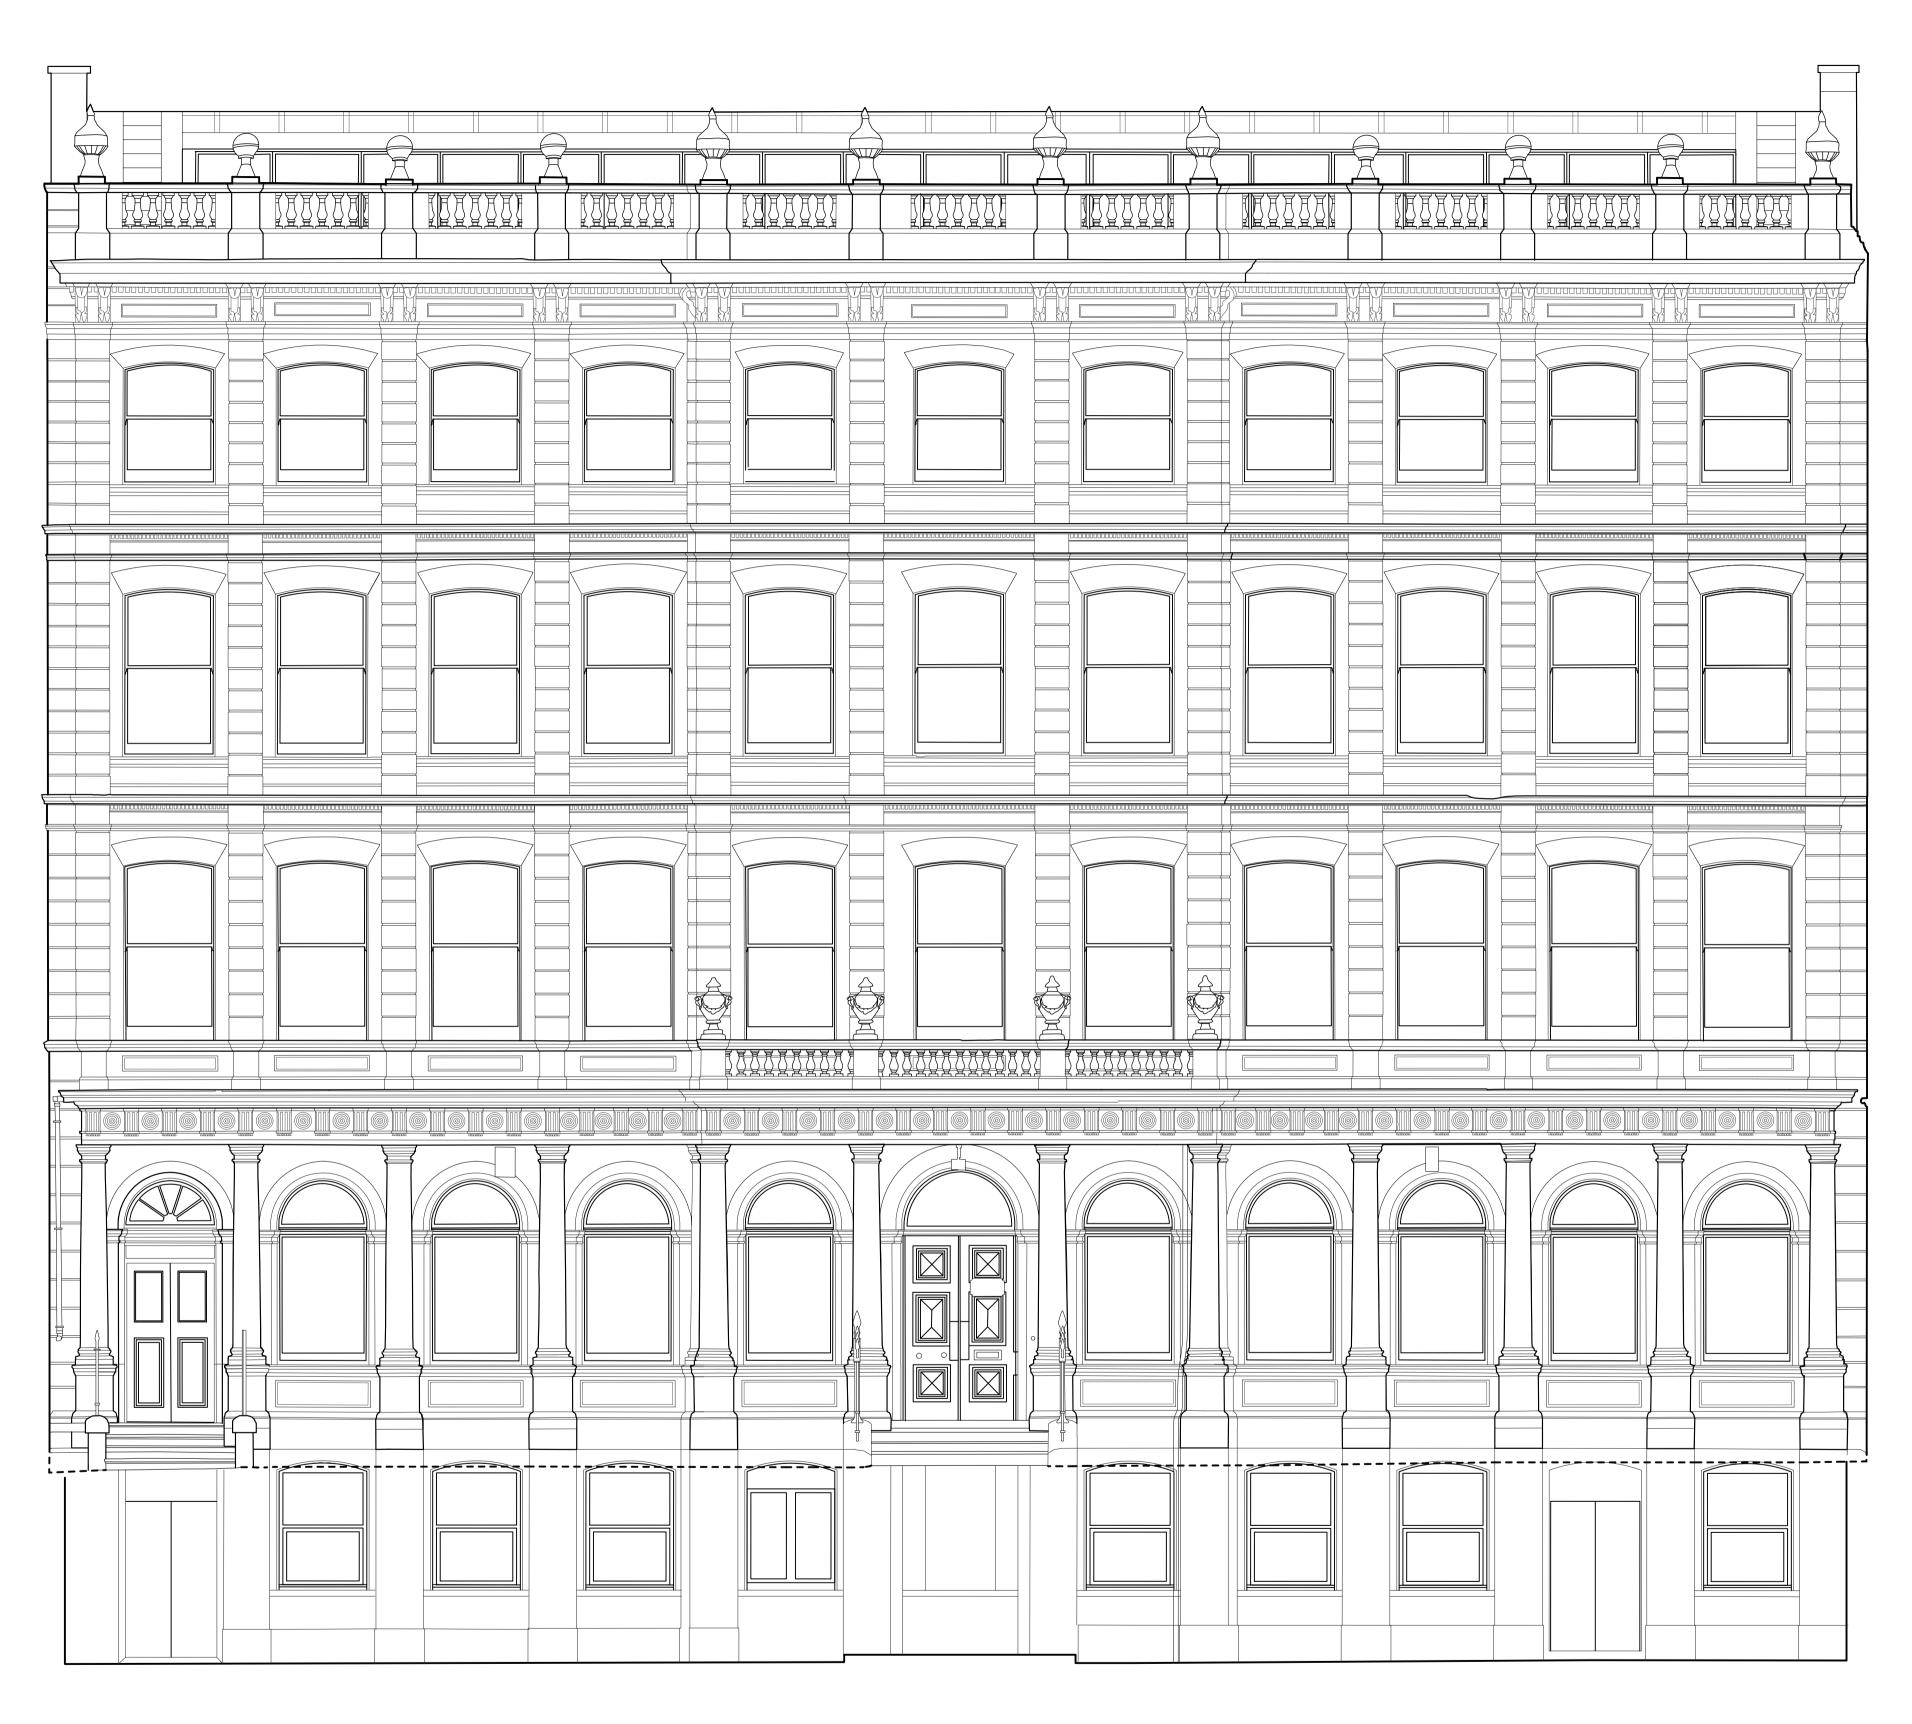

NW Elevation

22.00m ABOVE ORDNANCE DATUM

GENERAL NOTES

- 1. This drawing is the copyright of Haines Phillips Architects.
- 2. Do not scale from this drawing. Use figured dimensions only.
- 3. This drawing must not be used for land transfer purposes, or for construction purposes unless accompanied by an Architect's Instruction.

The Richard Attenborough **Theatre and Associated Development for RADA** 16-18 Chenies Street WC1

DRAWING TITLE

As Existing 18 Chenies Street **NW Elevation** 

DRAWN DATE

07/15

SCALE 1:50 @ A1

JOB NR DRAWING NR ISSUE REV