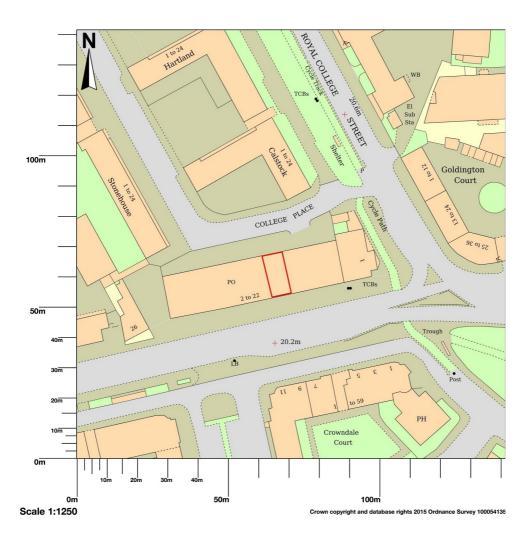

## 14 Crowndale Road

Map shows area bounded by: 529451.3,183444.3,529592.7,183585.7 (at a scale of 1:1250) The representation of a road, track or path is no evidence of a right of way. The representation of features as lines is no evidence of a property boundary.

Produced on 22 October 2015 from the Ordnance Survey National Geographic Database and incorporating surveyed revision available at this date. Reproduction in whole or part is prohibited without the prior permission of Ordnance Survey. © Crown copyright 2015. Supplied by UKPlanningMaps.com a licensed Ordnance Survey partner (100054135). Unique plan reference: p2b/60114/83976