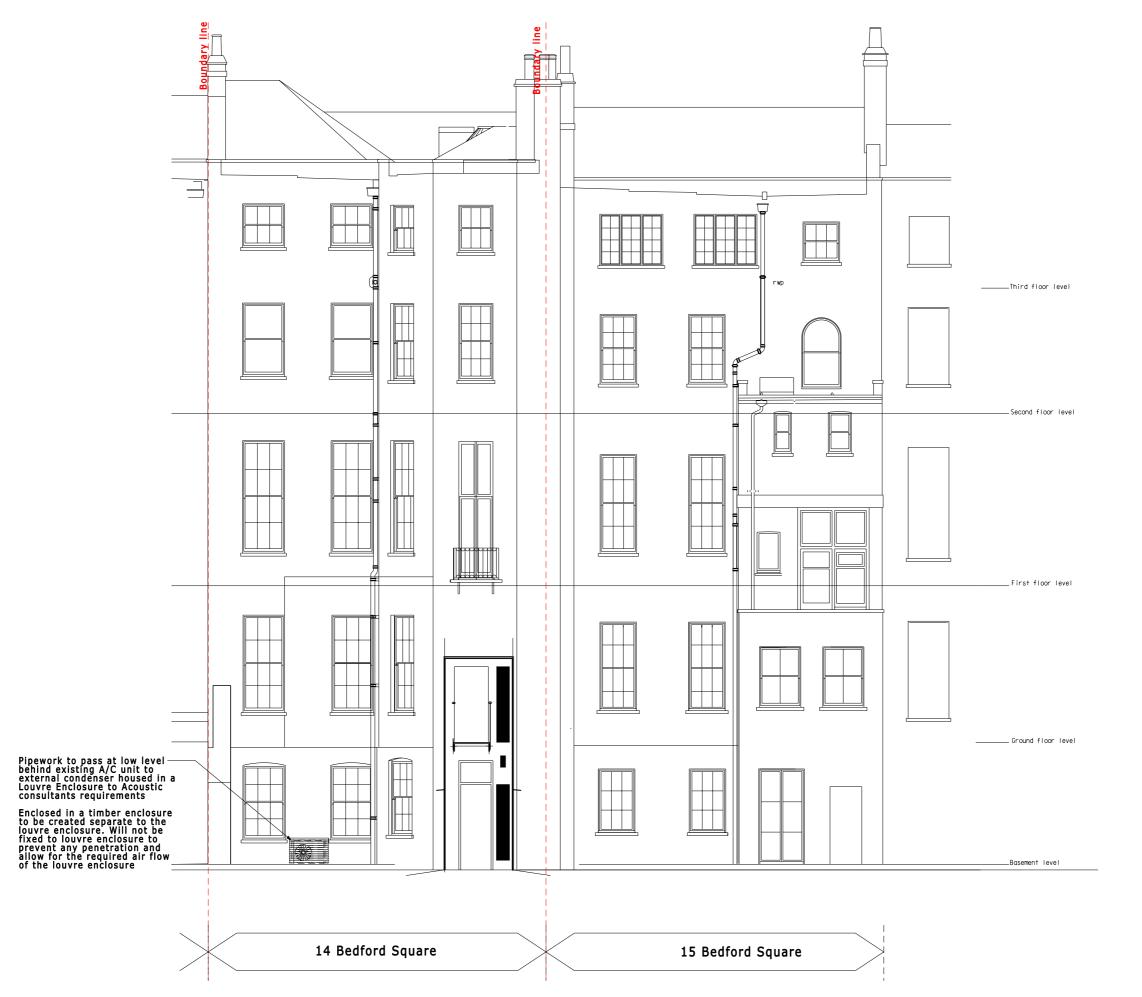

| 0 | 1 | 2 | 3  | 4 | 5 METRES |
|---|---|---|----|---|----------|
| 0 |   | 5 | 10 |   | .5 FEET  |

Refer to Design & Heritage statment for details of proposal

02 Add timber Housing to condenserAH 21.10.15
01 Revised Condenser Housing AH 07.09.15
00 Planning submission AH 17.04.15
REV DESCRIPTION INITIALS/ DATE

The Collective
14 Bedford Square
London

Drawing Title
Proposed Rear Elevation

Status Planning

Date Sheet By Scale **©** Size **19/02/15** AH **1:100@A3** 

Job Number Code Drawing Number Rev 4018 D 15 02

DLG Architects LLP 128 Southwark Street London SE1 0SW