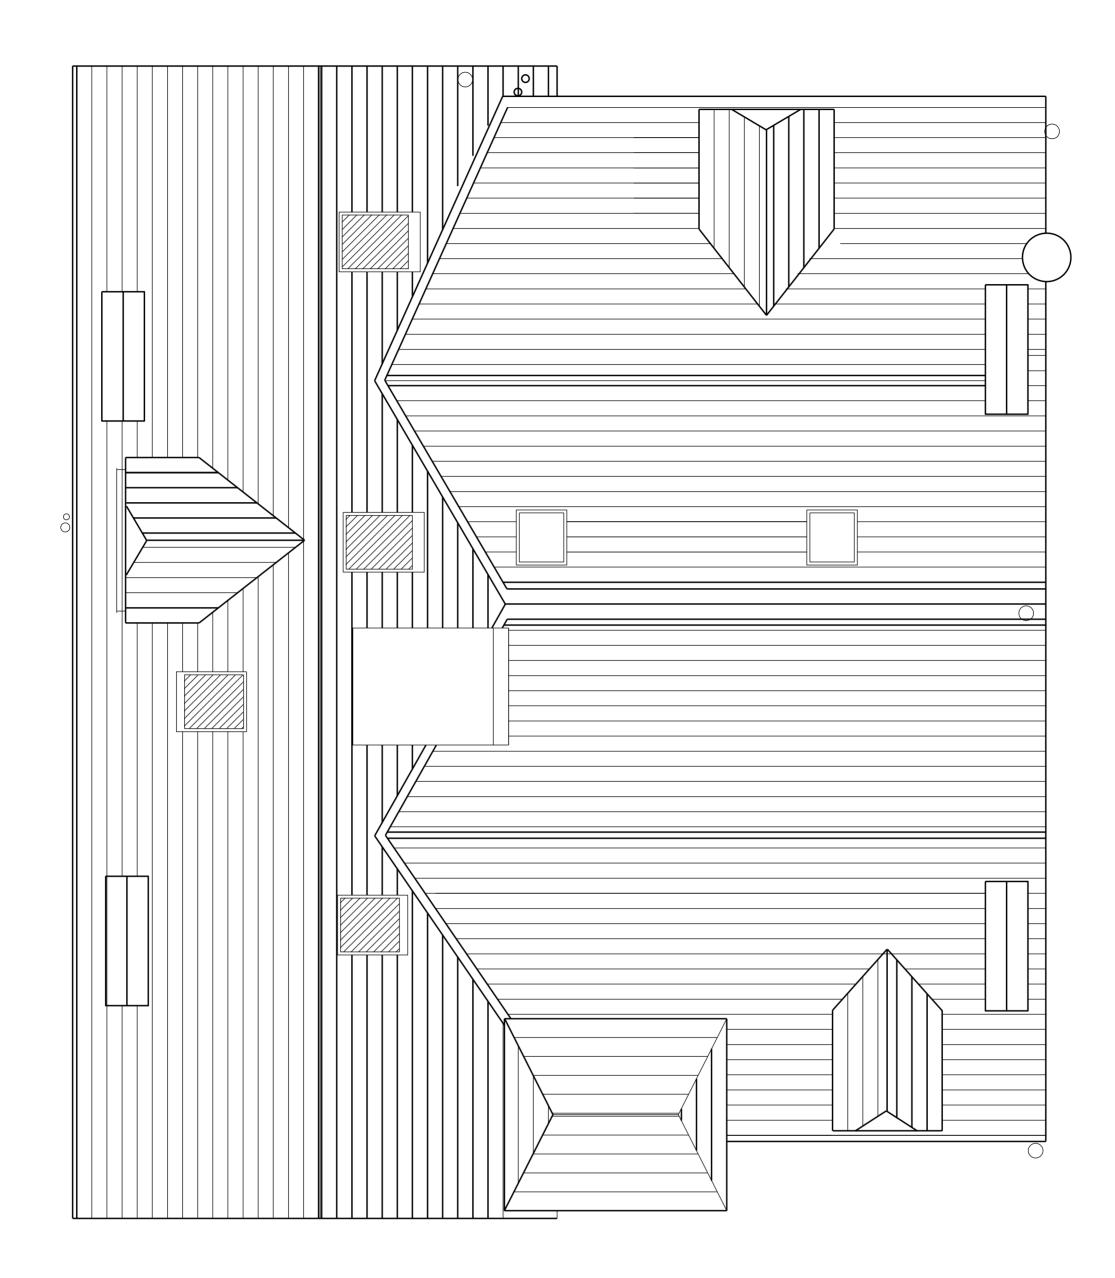

## **PROPOSED ROOF PLAN**

| rev : | <b>rev:</b><br>A 14.10.2015                                    | Dormer revised to have pitched roof and brick face to match details of | PROJECT :                          | 2ND FLOOR, 17 LAMBOLLE ROAD, NW3                          |
|-------|----------------------------------------------------------------|------------------------------------------------------------------------|------------------------------------|-----------------------------------------------------------|
|       | exisitng dormers and rear dormer reinstated ( terrace omitted) | CLIENT :                                                               | MR & MRS CAMPBELL                  |                                                           |
|       |                                                                |                                                                        | DRAWING TITLE : PROPOSED ROOF PLAN |                                                           |
|       |                                                                |                                                                        | DWG NO : LR                        | 17/L/029 A SCALE : 1/50 @ A2<br>1/100 @A4 DATE : 10.06.15 |