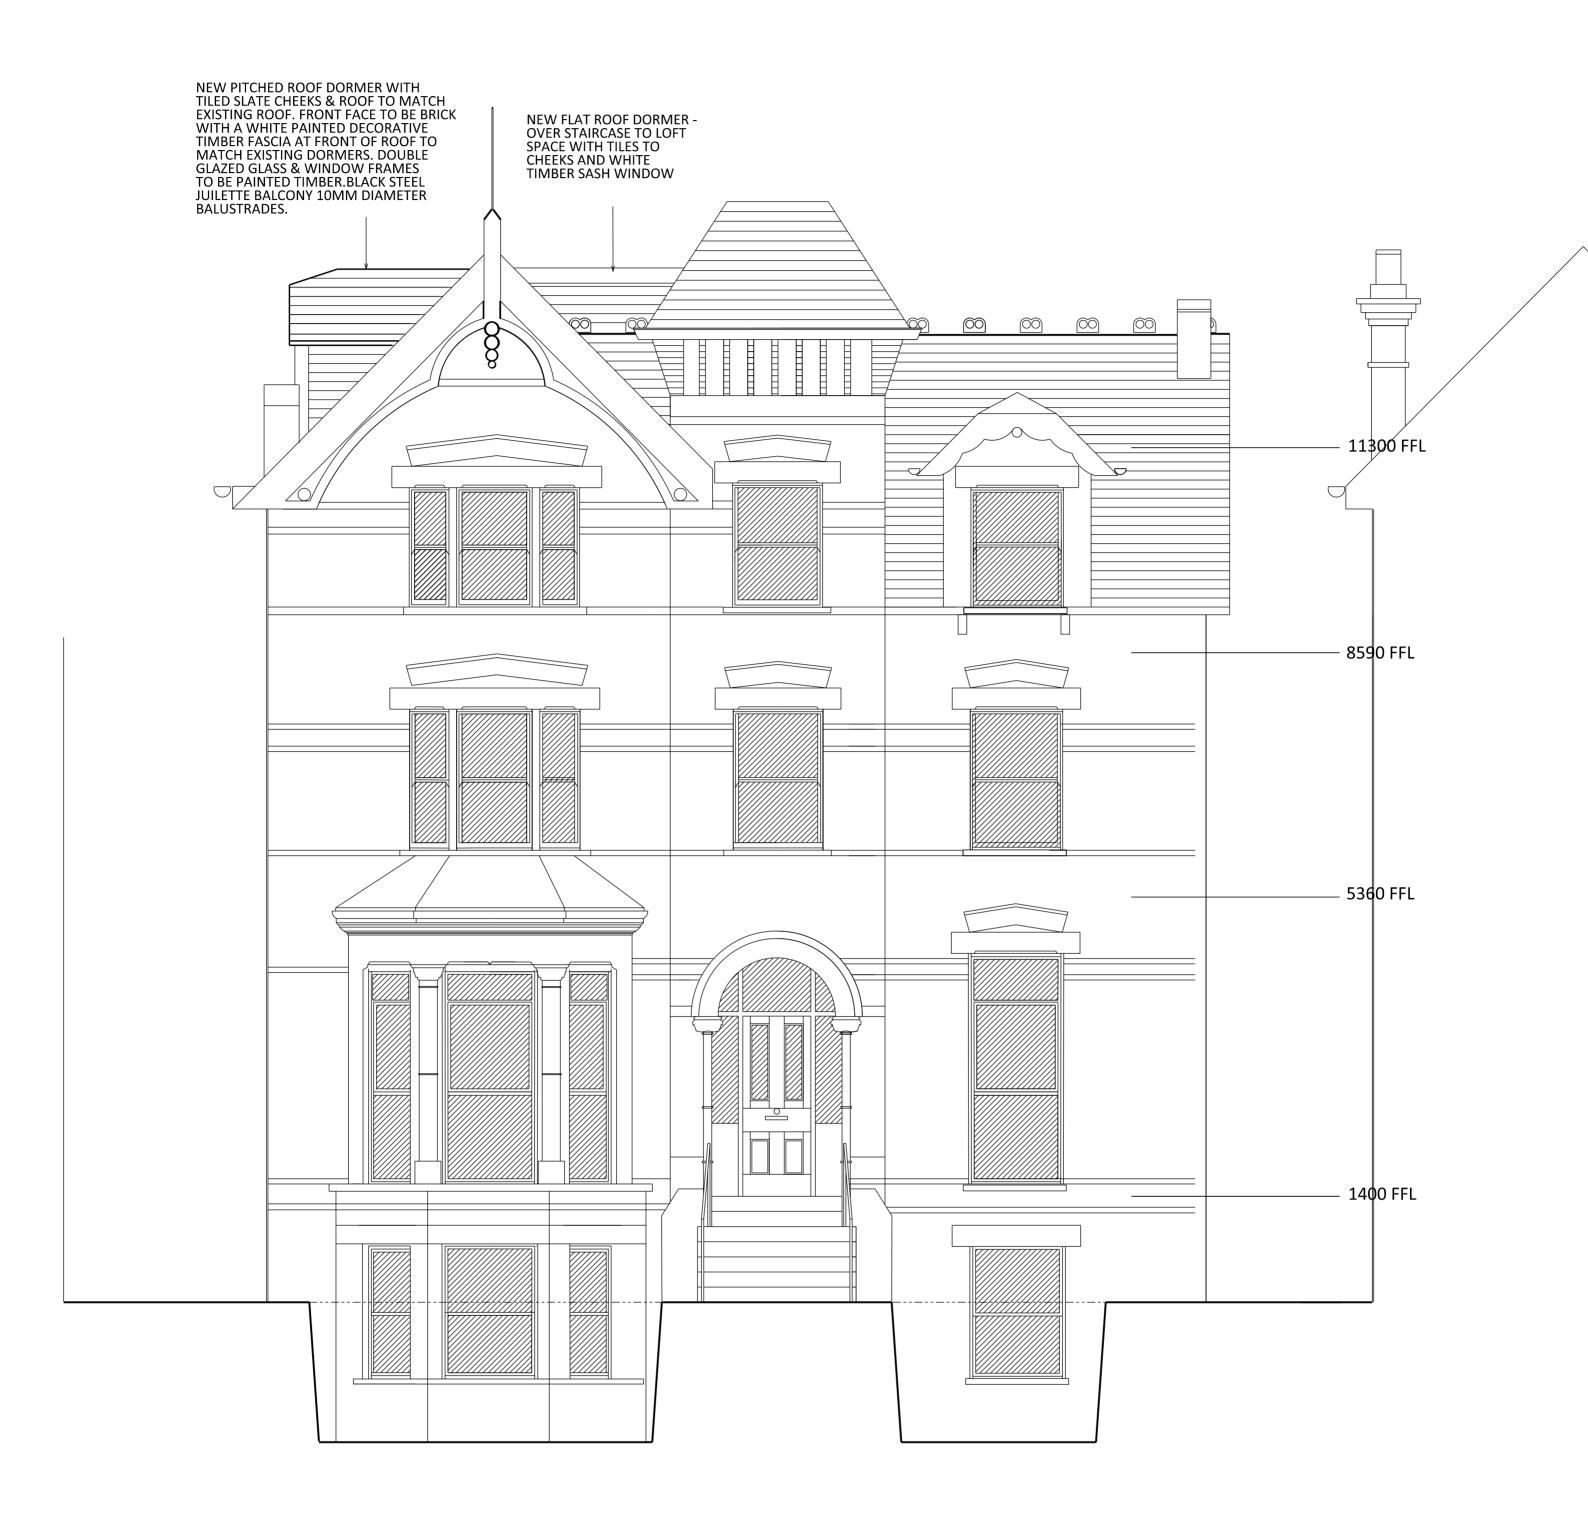

## PROPOSED FRONT ELEVATION

|  | rev: | rev: |            | Dormer revised to have pitched roof and brick face to match details of exisitng dormers | PROJECT :                               | 2ND FLC     | OOR, 17 LAMBOLLE ROAD, NW3        |
|--|------|------|------------|-----------------------------------------------------------------------------------------|-----------------------------------------|-------------|-----------------------------------|
|  |      | A    | 14.10.2015 |                                                                                         | CLIENT :                                | MR & M      | RS CAMPBELL                       |
|  |      |      |            |                                                                                         | DRAWING TITLE: PROPOSED FRONT ELEVATION |             |                                   |
|  |      |      |            |                                                                                         | DWG NO : LF                             | R17/L/023 A | SCALE: 1/50 @ A2 DATE: 21.07.2015 |