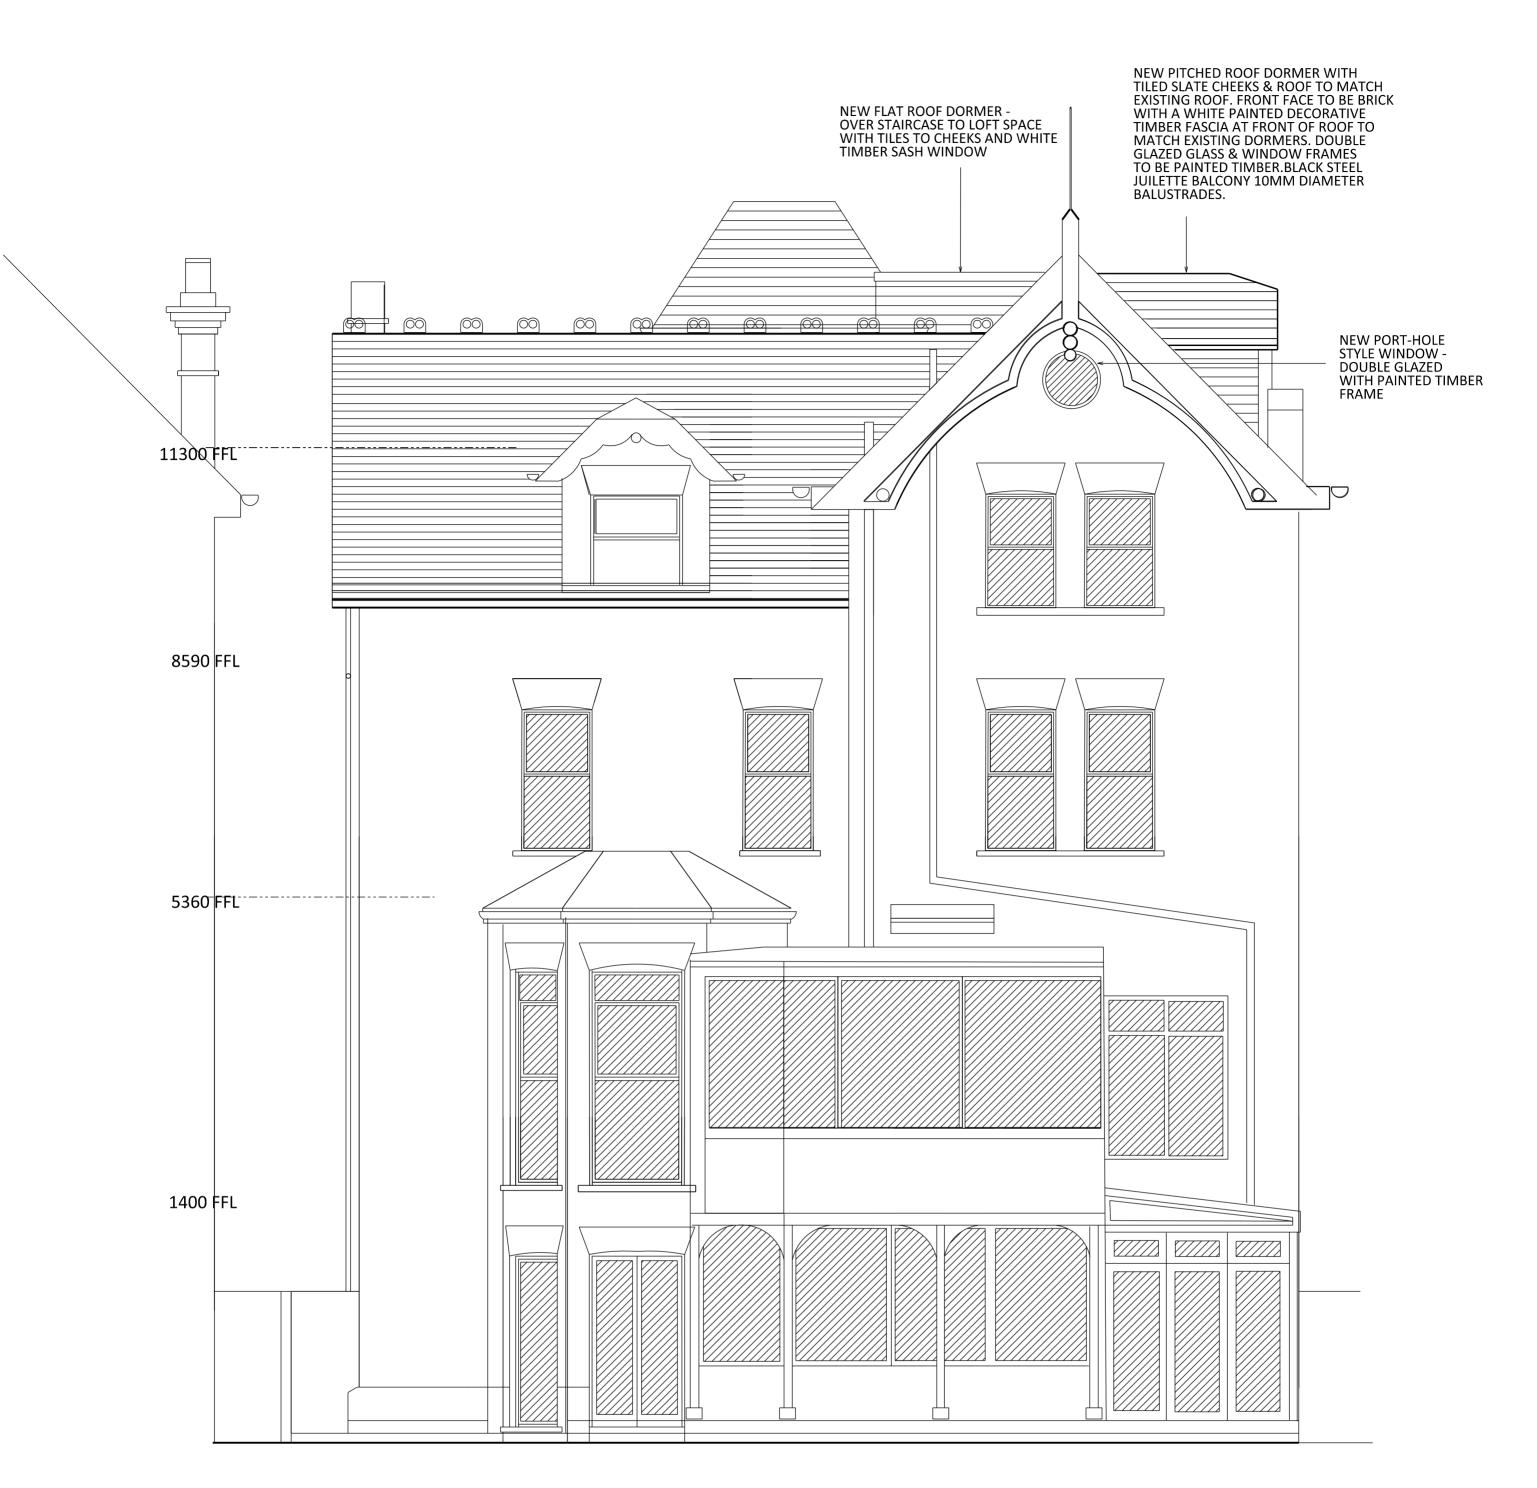

## **PROPOSED REAR ELEVATION**

| rev : | rev |           | Dormer revised to have pitched roof and brick face<br>to match details of exisitng dormers and rear dormer<br>reinstated (terrace omitted) | PROJECT :                               | 2ND FLOOR, 17 LAMBOLLE ROAD, NW3                             |
|-------|-----|-----------|--------------------------------------------------------------------------------------------------------------------------------------------|-----------------------------------------|--------------------------------------------------------------|
|       | A   | 14.10.201 |                                                                                                                                            | CLIENT :                                | MR & MRS CAMPBELL                                            |
|       |     |           |                                                                                                                                            | DRAWING TITLE : PROPOSED REAR ELEVATION |                                                              |
|       |     |           |                                                                                                                                            | DWG NO : LR                             | R17/L/025 A SCALE : 1/50 @ A2<br>1/100 @A4 DATE : 21.07.2015 |