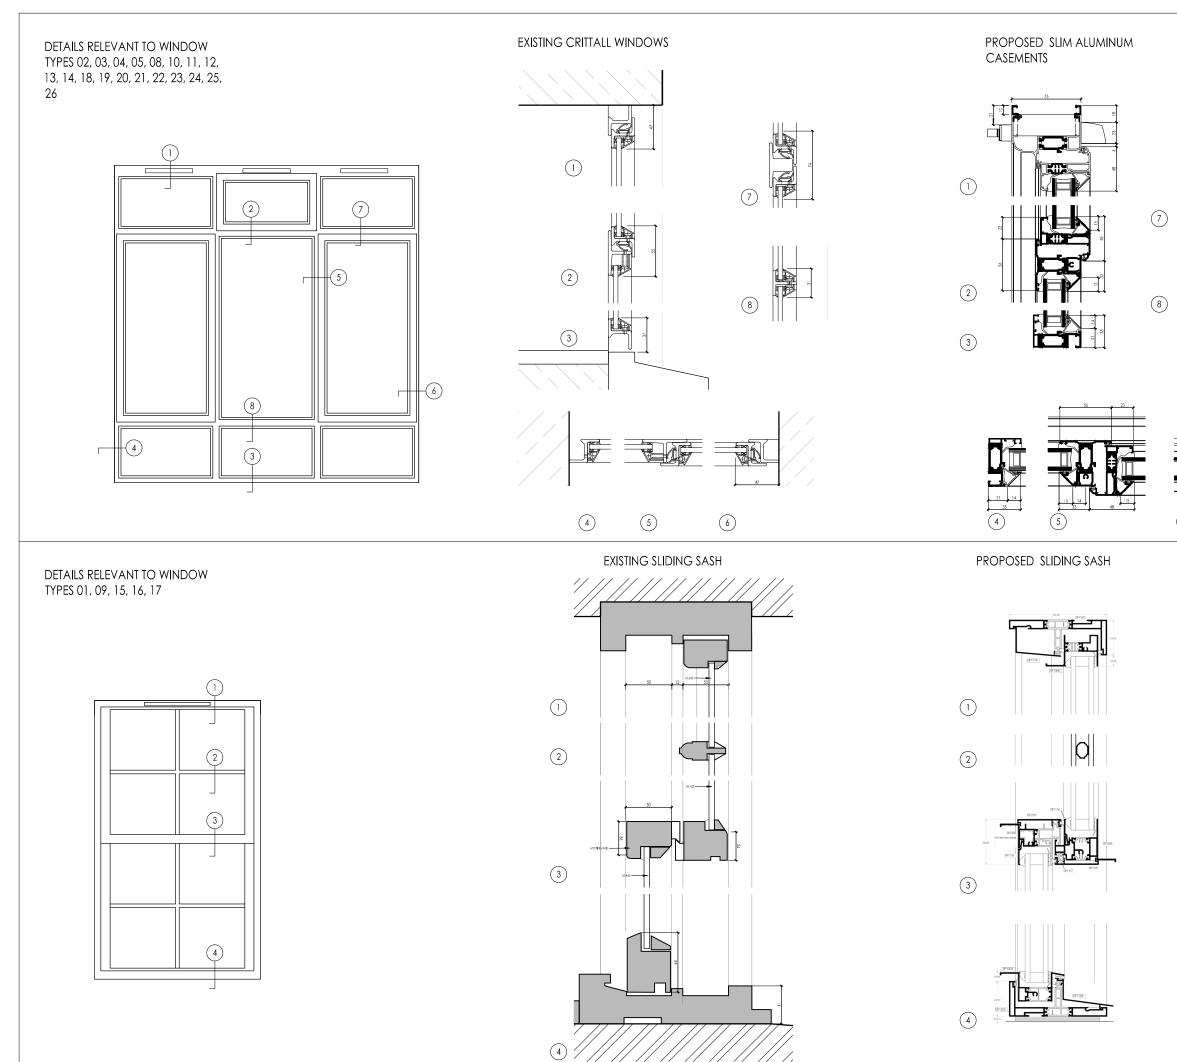

|  | Amondmant                                                                      |                                                                                                                                                              |
|--|--------------------------------------------------------------------------------|--------------------------------------------------------------------------------------------------------------------------------------------------------------|
|  | Amendments                                                                     |                                                                                                                                                              |
|  |                                                                                |                                                                                                                                                              |
|  |                                                                                |                                                                                                                                                              |
|  |                                                                                |                                                                                                                                                              |
|  |                                                                                |                                                                                                                                                              |
|  | 0 200<br>DO NOT SC                                                             | 400 600 800 1000mm<br>ALE FOR CONSTRUCTION                                                                                                                   |
|  | BUILDING SURVEYING<br>ARCHITECTURE<br>PROJECT MANAGEMENT<br>QUANTITY SURVEYING |                                                                                                                                                              |
|  |                                                                                | STUDIOS 1 & 2<br>OLD KINGS HEAD COURT<br>11 HIGH STREET<br>DORKING<br>SURREY RH4 1AR<br>T 01306 887070<br>F 01306 876716<br>admin@bpg.co.uk<br>www.bpg.co.uk |
|  | PROJECT                                                                        |                                                                                                                                                              |
|  | HILLWOOD F                                                                     | HOUSE -<br>IHANCEMENT                                                                                                                                        |
|  | client<br>ORIGIN HOUSING                                                       |                                                                                                                                                              |
|  |                                                                                |                                                                                                                                                              |
|  | <u> </u>                                                                       | DATE<br>OCT 2015                                                                                                                                             |
|  | drawn<br>CN                                                                    | CHECKED<br>CM                                                                                                                                                |
|  | SCALE 1:2 @ A1<br>1:10 @ A1                                                    | FOR<br>TENDER                                                                                                                                                |
|  | WINDOW DETAILS - ST RICHARDS<br>HOUSE                                          |                                                                                                                                                              |
|  | drawing no.<br>3737/W                                                          | D013 *                                                                                                                                                       |