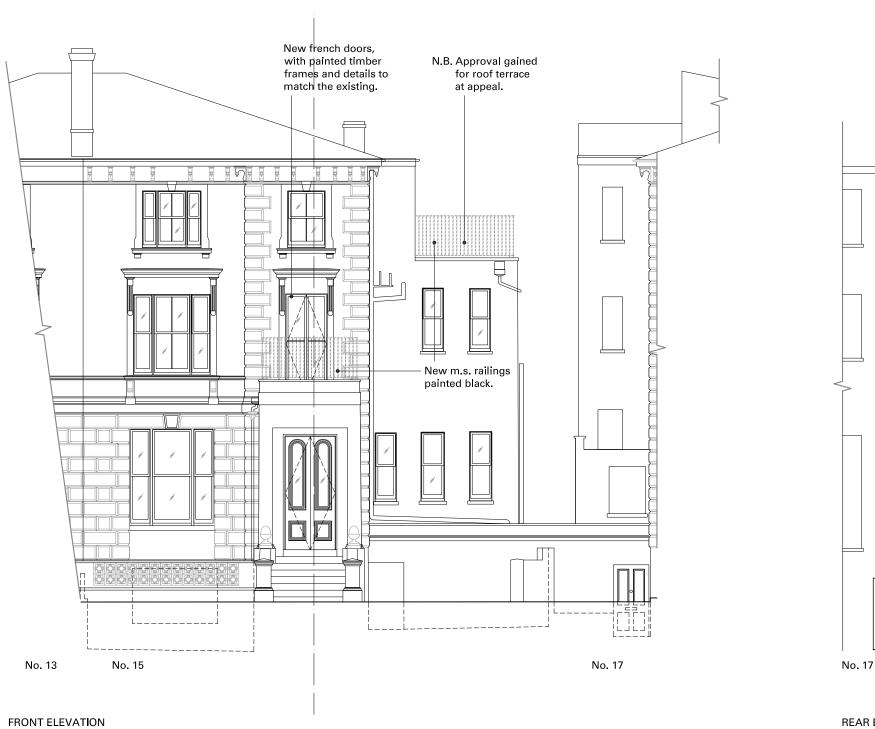

| Project    |                |                                               |
|------------|----------------|-----------------------------------------------|
|            | 15 BUCKLAND CF | RESCENT, LONDON, NW3 5DH                      |
| Date       | 14/07/2015     | Title                                         |
| Drawn by   | SS             | FRONT AND REAR ELEVATIONS AS EXISTING         |
| Checked by | AM             |                                               |
| Scale      | 1:100 @ A3     | Drawing No. <b>1307 APL 105</b> Rev. <b>A</b> |