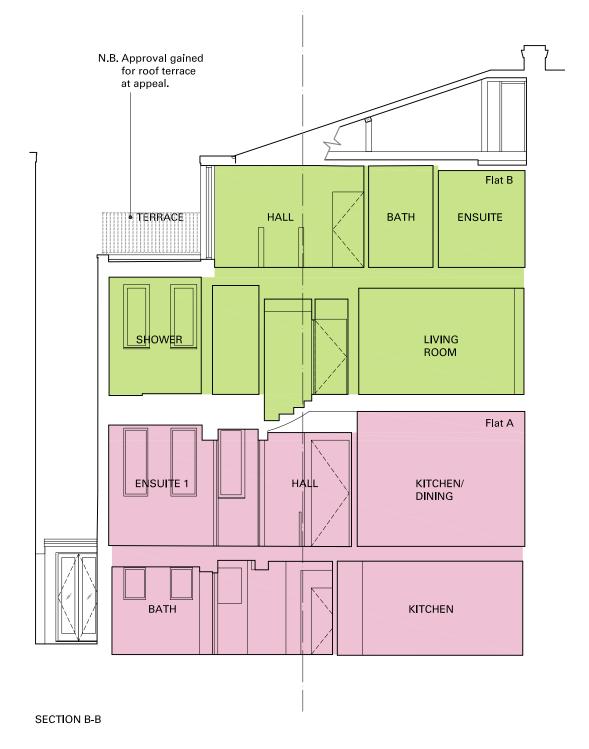

ISSUED FOR APPROVAL

| Revision | Note                 | Date     | Revision | Note | Date |
|----------|----------------------|----------|----------|------|------|
| Α        | Issued for Approval. | 14/07/15 |          |      |      |
|          |                      |          |          |      |      |
|          |                      |          |          |      |      |
|          |                      |          |          |      |      |
|          |                      |          |          |      |      |
|          |                      |          |          |      |      |
|          |                      |          |          |      |      |

| Project    |                |                                |       |
|------------|----------------|--------------------------------|-------|
|            | 15 BUCKLAND CF | RESCENT, LONDON, NW3 5DH       |       |
| Date       | 14/07/2015     | Title                          |       |
| Drawn by   | SS             | SECTIONS A-A & B-B AS EXISTING |       |
| Checked by | AM             |                                |       |
| Scale      | 1:100 @ A3     | Drawing No. 1307 APL 107       | Rev.A |