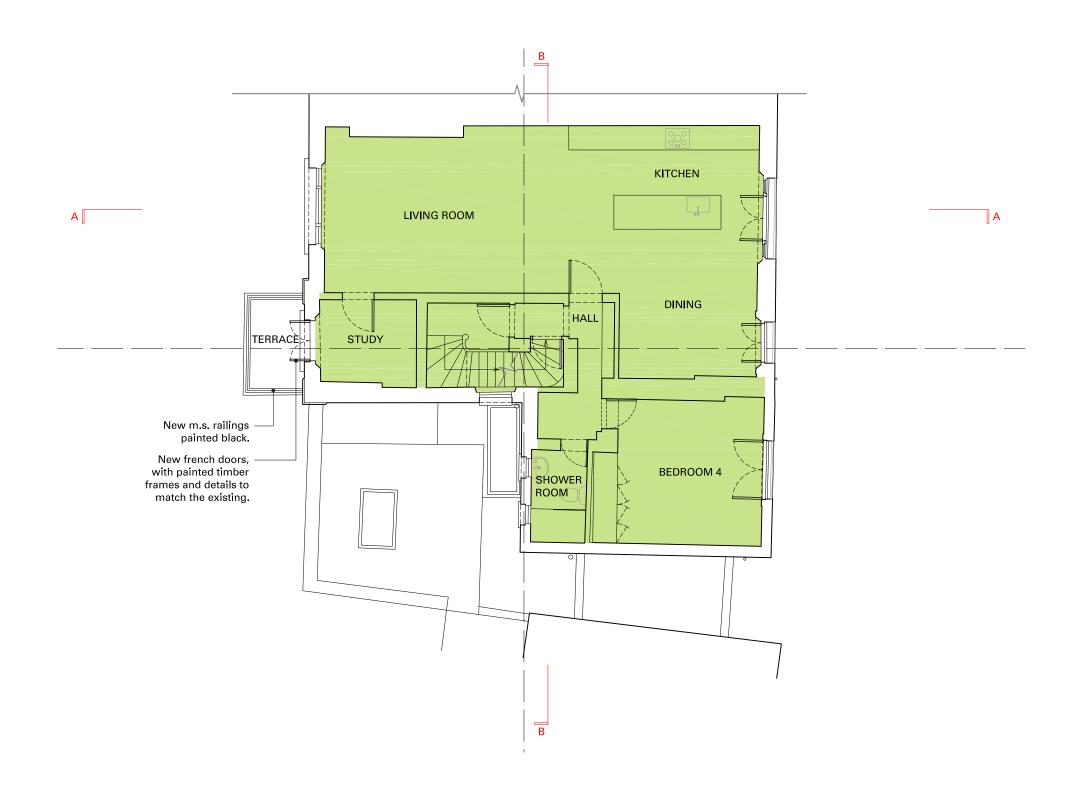

| Project    |                                       |                              |       |  |  |  |  |
|------------|---------------------------------------|------------------------------|-------|--|--|--|--|
|            | 15 BUCKLAND CRESCENT, LONDON, NW3 5DH |                              |       |  |  |  |  |
| Date       | 14/07/2015                            | Title                        |       |  |  |  |  |
| Drawn by   | SS                                    | FIRST FLOOR PLAN AS PROPOSED |       |  |  |  |  |
| Checked by | AM                                    |                              |       |  |  |  |  |
| Scale      | 1:100 @ A3                            | Drawing No. 1307 APL 103     | Rev.A |  |  |  |  |