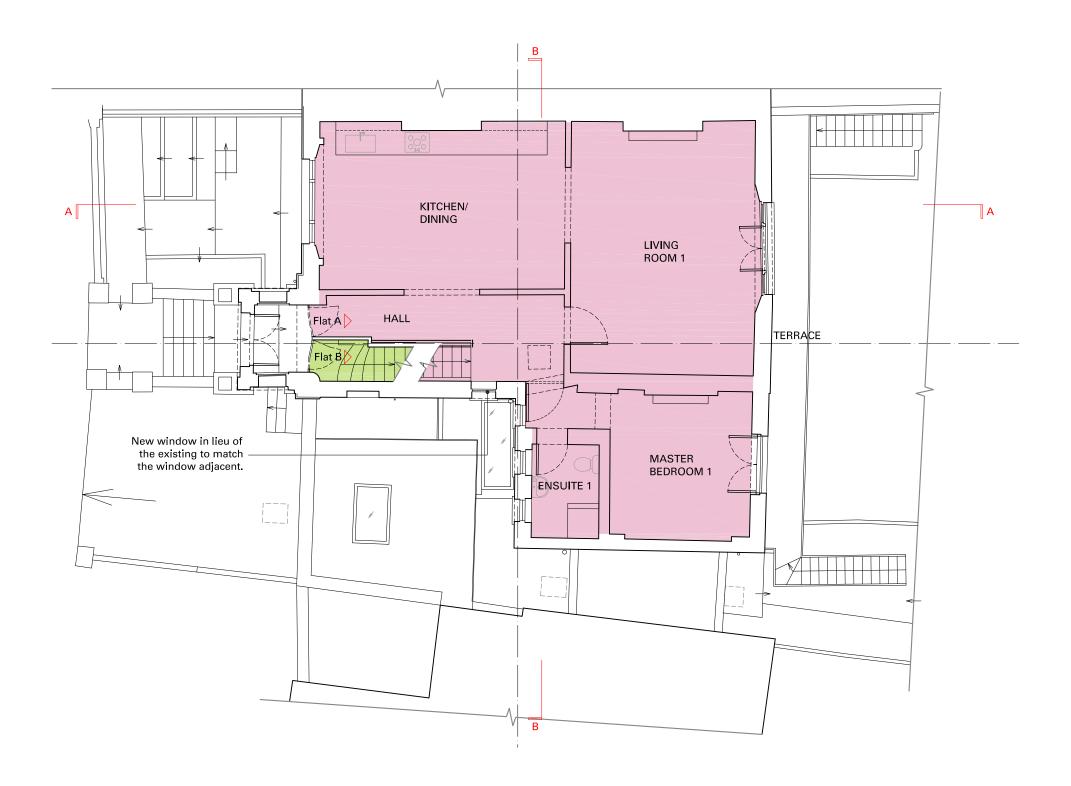

| Project    |                |              |                   |          |
|------------|----------------|--------------|-------------------|----------|
|            | 15 BUCKLAND CF | RESCENT, LON | IDON, NW3 5DH     |          |
| Date       | 14/07/2015     | Title        |                   |          |
| Drawn by   | SS             | UPPER GROU   | IND FLOOR PLAN AS | PROPOSED |
| Checked by | AM             |              |                   |          |
| Scale      | 1:100 @ A3     | Drawing No.  | 1307 APL 102      | Rev. A   |