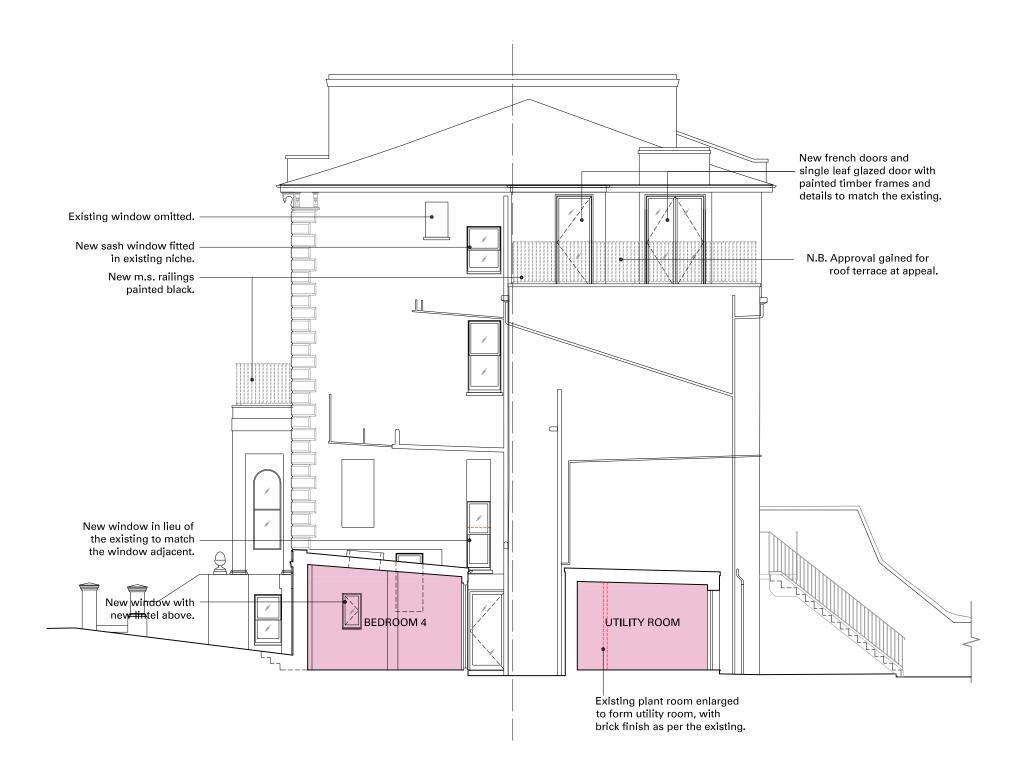

| Project    |               |                            |        |
|------------|---------------|----------------------------|--------|
|            | 15 BUCKLAND C | RESCENT, LONDON, NW3 5DH   |        |
| Date       | 14/07/2015    | Title                      |        |
| Drawn by   | SS            | SIDE ELEVATION AS EXISTING |        |
| Checked by | AM            |                            |        |
| Scale      | 1:100 @ A3    | Drawing No. 1307 APL 106   | Rev. A |