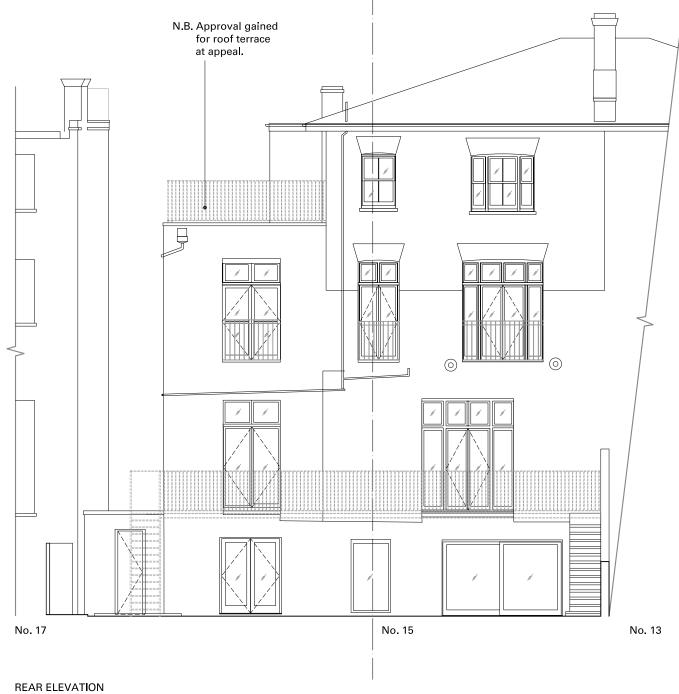

| Project    |                |                                               |
|------------|----------------|-----------------------------------------------|
|            | 15 BUCKLAND CF | RESCENT, LONDON, NW3 5DH                      |
| Date       | 14/07/2015     | Title                                         |
| Drawn by   | SS             | FRONT AND REAR ELEVATIONS AS EXISTING         |
| Checked by | AM             |                                               |
| Scale      | 1:100 @ A3     | Drawing No. <b>1307 APL 105</b> Rev. <b>A</b> |