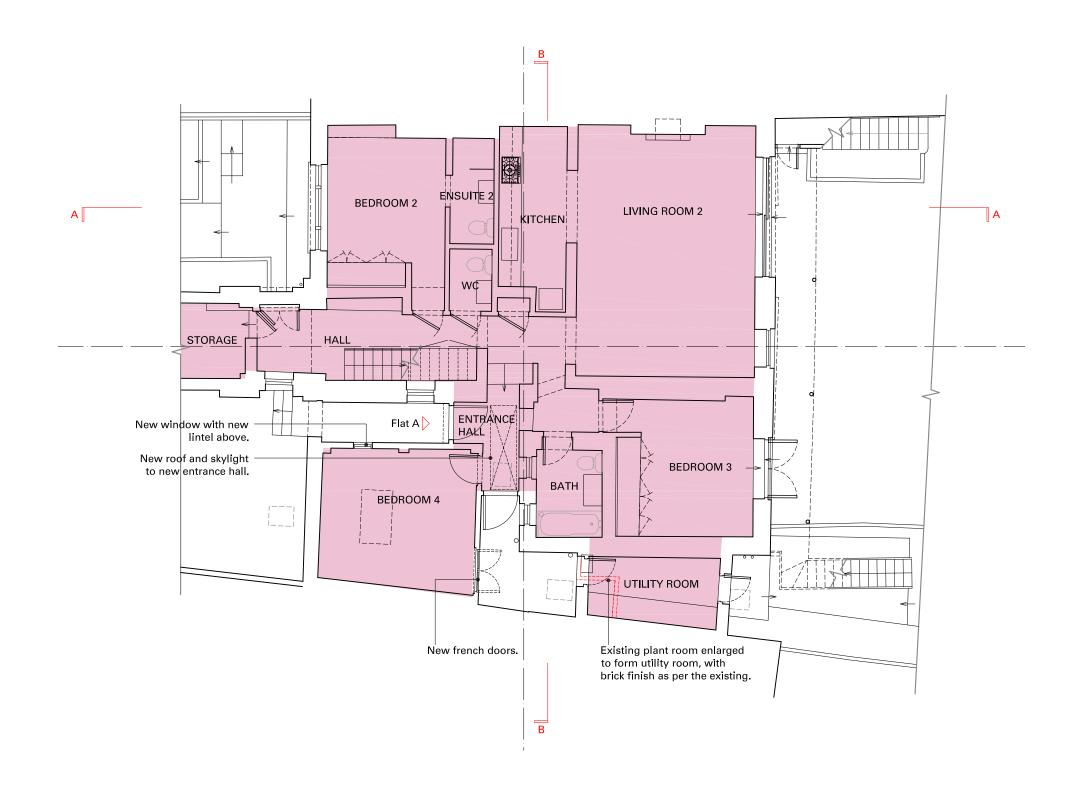

| Project    |                                       |                                |        |  |  |  |  |
|------------|---------------------------------------|--------------------------------|--------|--|--|--|--|
|            | 15 BUCKLAND CRESCENT, LONDON, NW3 5DH |                                |        |  |  |  |  |
| <b>D</b> . | 4.4/07/0045                           | 7                              |        |  |  |  |  |
| Date       | 14/07/2015                            | Title                          |        |  |  |  |  |
| Drawn by   | SS                                    | LOWER GROUND FLOOR PLAN AS PRO | OPOSED |  |  |  |  |
| Checked by | AM                                    |                                |        |  |  |  |  |
| Scale      | 1:100 @ A3                            | Drawing No. 1307 APL 101       | Rev.A  |  |  |  |  |