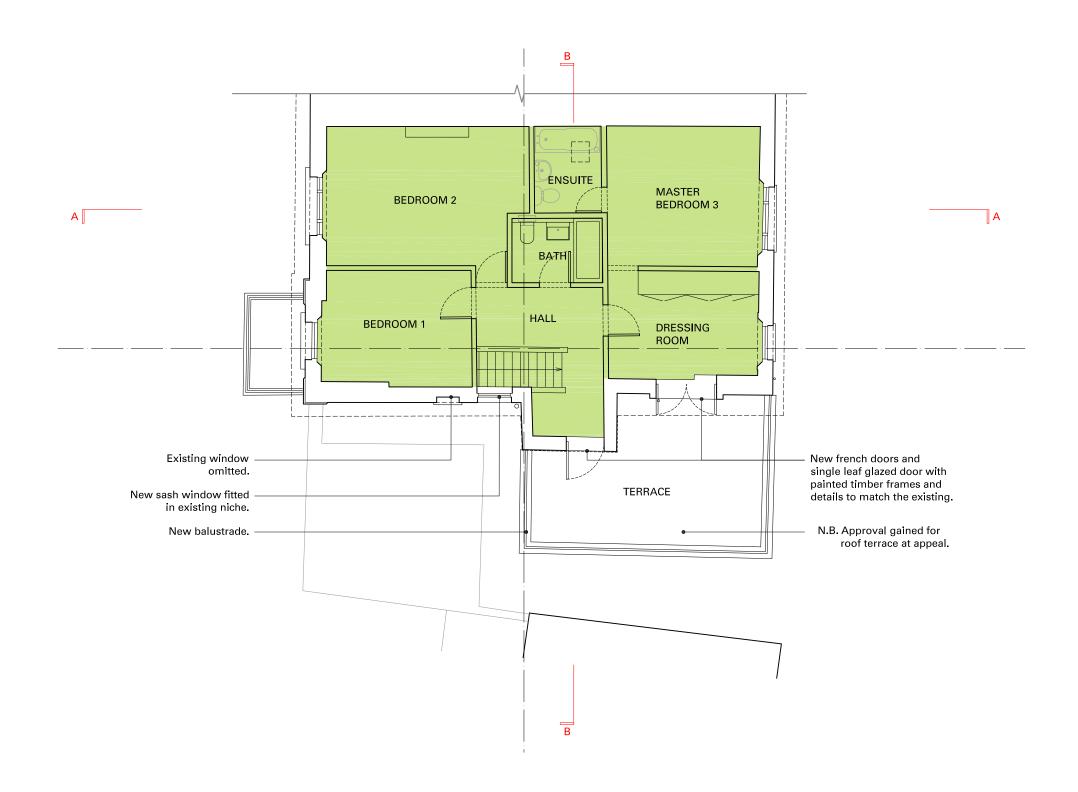

| Project    |                                       |                               |       |  |  |  |
|------------|---------------------------------------|-------------------------------|-------|--|--|--|
|            | 15 BUCKLAND CRESCENT, LONDON, NW3 5DH |                               |       |  |  |  |
| _          |                                       | 1                             |       |  |  |  |
| Date       | 14/07/2015                            | _ Title                       |       |  |  |  |
| Drawn by   | SS                                    | SECOND FLOOR PLAN AS PROPOSED |       |  |  |  |
| Checked by | AM                                    |                               |       |  |  |  |
| Scale      | 1:100 @ A3                            | Drawing No. 1307 APL 104      | Rev.A |  |  |  |