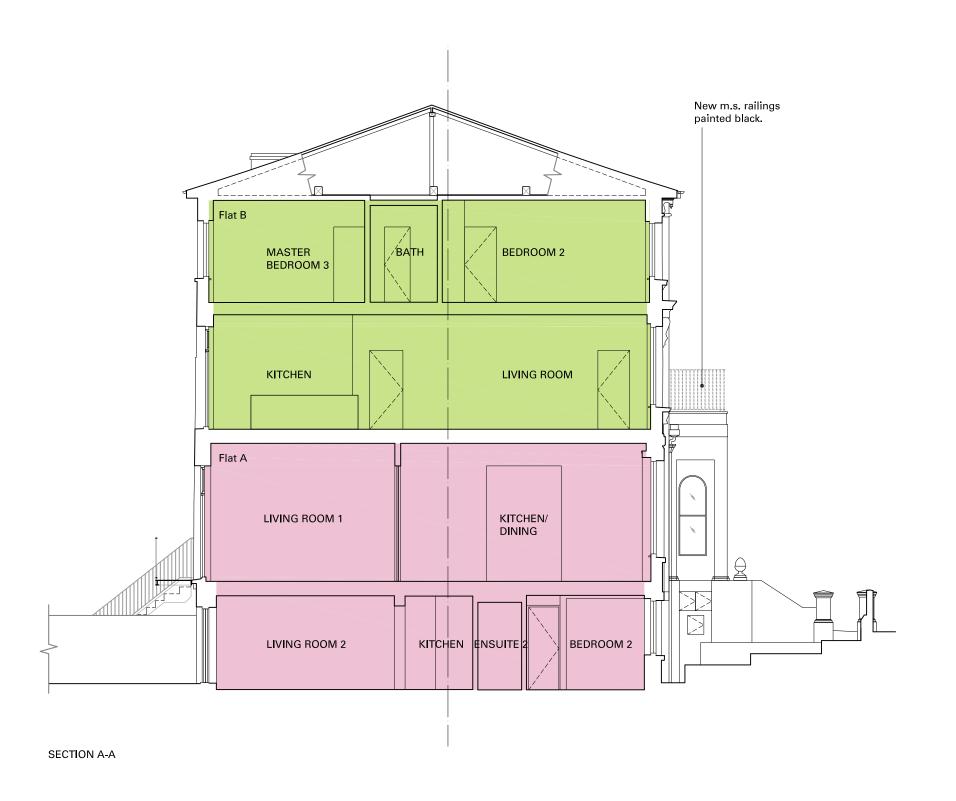

| Project    |                |                                |       |
|------------|----------------|--------------------------------|-------|
|            | 15 BUCKLAND CF | RESCENT, LONDON, NW3 5DH       |       |
| Date       | 14/07/2015     | Title                          |       |
| Drawn by   | SS             | SECTIONS A-A & B-B AS EXISTING |       |
| Checked by | AM             |                                |       |
| Scale      | 1:100 @ A3     | Drawing No. 1307 APL 107       | Rev.A |