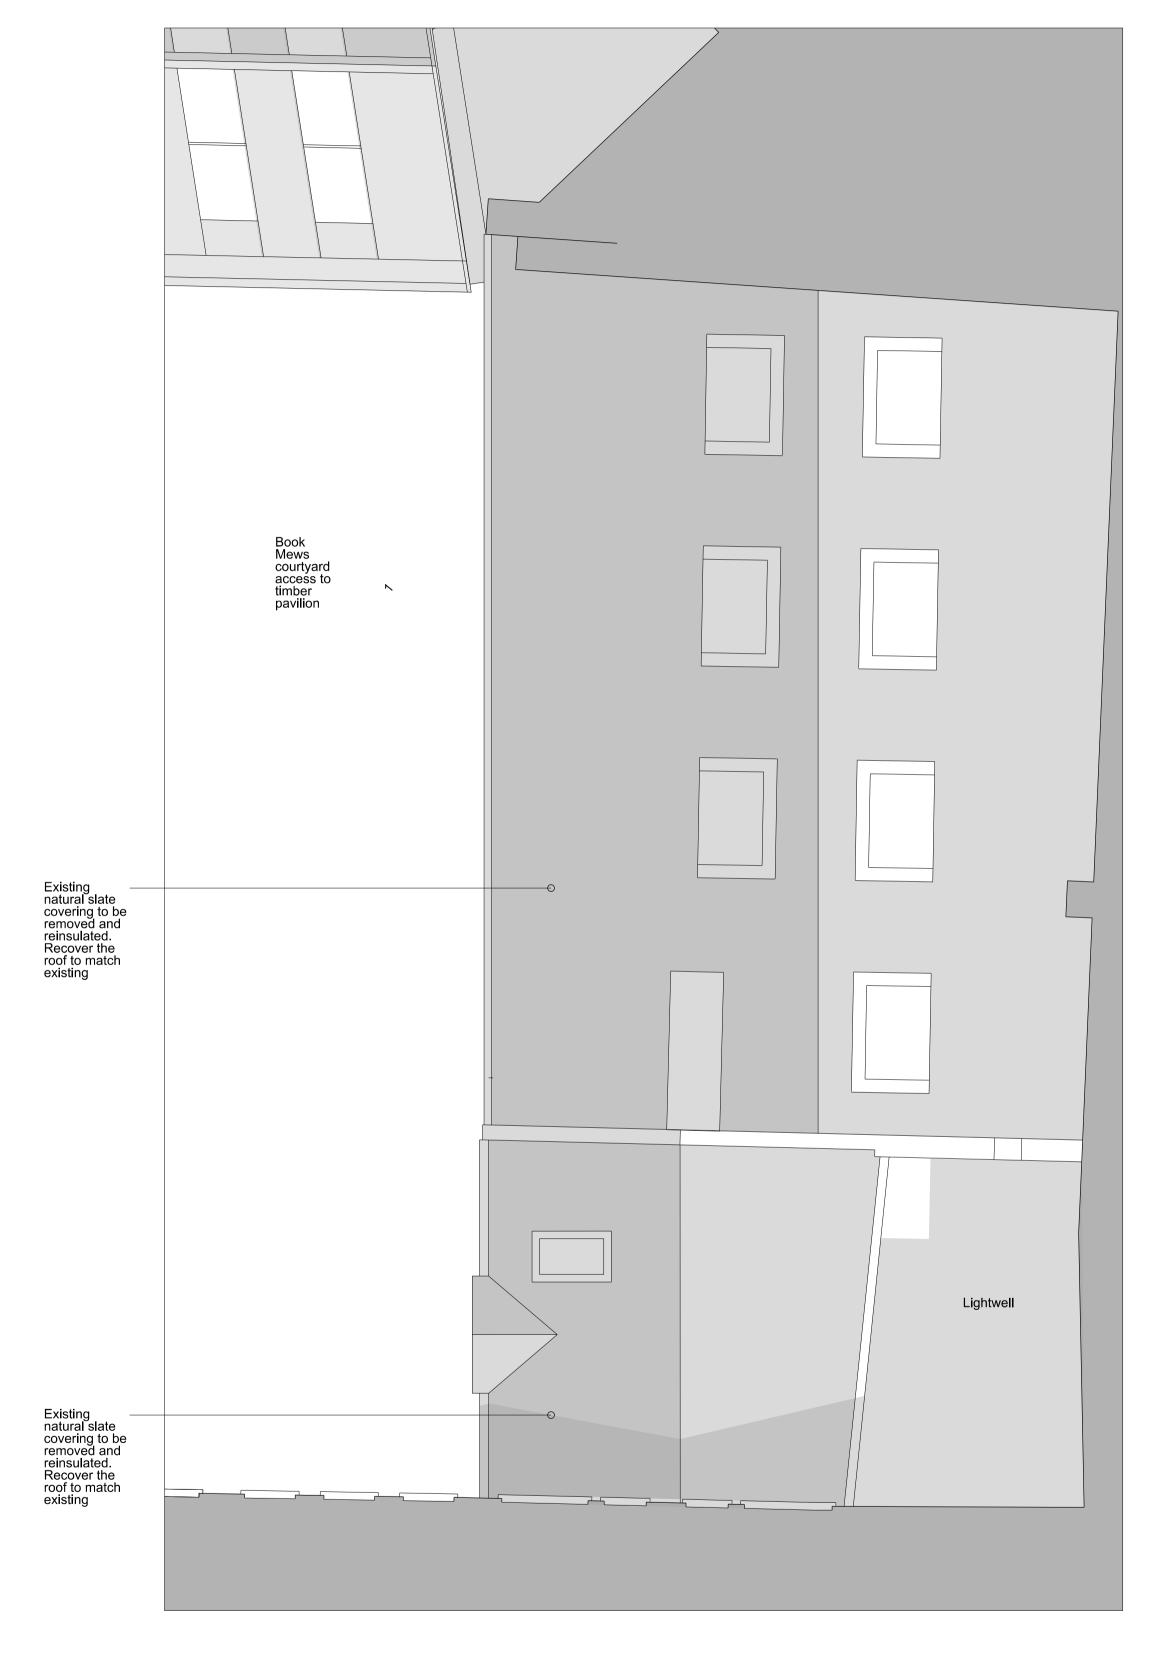

### External works. General notes:

- All external facades to be restored and cleaned generally
- Unsympathetic modern materials and security measures to be removed
- All exterior brickwork to be carefully cleaned, repaired and repointed where necessary in matching materials
- Windows to be upgraded with thermal and acoustic improvements by replacing the existing single glazing with new 9mm thick Histoglass Mono laminated glazing. Laminated glass to improve the U-Value of the windows to allow some noise reduction
- Roof covering existing natural slate covering to be removed and reinsulated. Recover the roof to match existing
- Rainwater goods to be replaced with new cast iron fittings Heritage range, painted black finish
- All loose items associated with external services to the facades to be removed where redundant or carefully secured in place

70 Cowcross Street

London EC1M 6EJ

1 Book Mews: Proposed PL(1B)02 Roof Plan 1:50

External works. General notes:

- All external facades to be restored and cleaned generally
- Unsympathetic modern materials and security measures to be removed
- All exterior brickwork to be carefully cleaned, repaired and repointed where necessary in matching materials
- Windows to be upgraded with thermal and acoustic improvements by replacing the existing single glazing with new 9mm thick Histoglass Mono laminated glazing. Laminated glass to improve the U-Value of the windows to allow some noise reduction
- Roof covering existing natural slate covering to be removed and reinsulated. Recover the roof to match existing
- Rainwater goods to be replaced with new cast iron fittings Heritage range, painted black finish
- All loose items associated with external services to the facades to be removed where redundant or carefully secured in place

# PLANNING P2 Use Class updated 18.09.15 P1 Issued for Planning 22.06.15 Consolidated Ltd. St. Giles Circus - Zone 3 Drawing Title No 1 Book Mews Proposed Second Floor + Roof Plans Drawing Number 1401\_PL(1B)02 Status For Information Drawn by CB Do not scale. All dimensions to be confirmed on site. Information contained in this drawing is the sole copyright of Ian Chalk Architects and is not to be reproduced without permission. All internal layouts are for illustrative purposes only

External works. General notes:

- All external facades to be restored and cleaned generally
- Unsympathetic modern materials and security measures to be removed
- All exterior brickwork to be carefully cleaned, repaired and repointed where necessary in matching materials
- Windows to be upgraded with thermal and acoustic improvements by replacing the existing single glazing with new 9mm thick Histoglass Mono laminated glazing. Laminated glass to improve the U-Value of the windows to allow some noise reduction
- Roof covering existing natural slate covering to be removed and reinsulated. Recover the roof to match existing
- Rainwater goods to be replaced with new cast iron fittings - Heritage range, painted black finish
- All loose items associated with external services to the facades to be removed where redundant or carefully secured in place