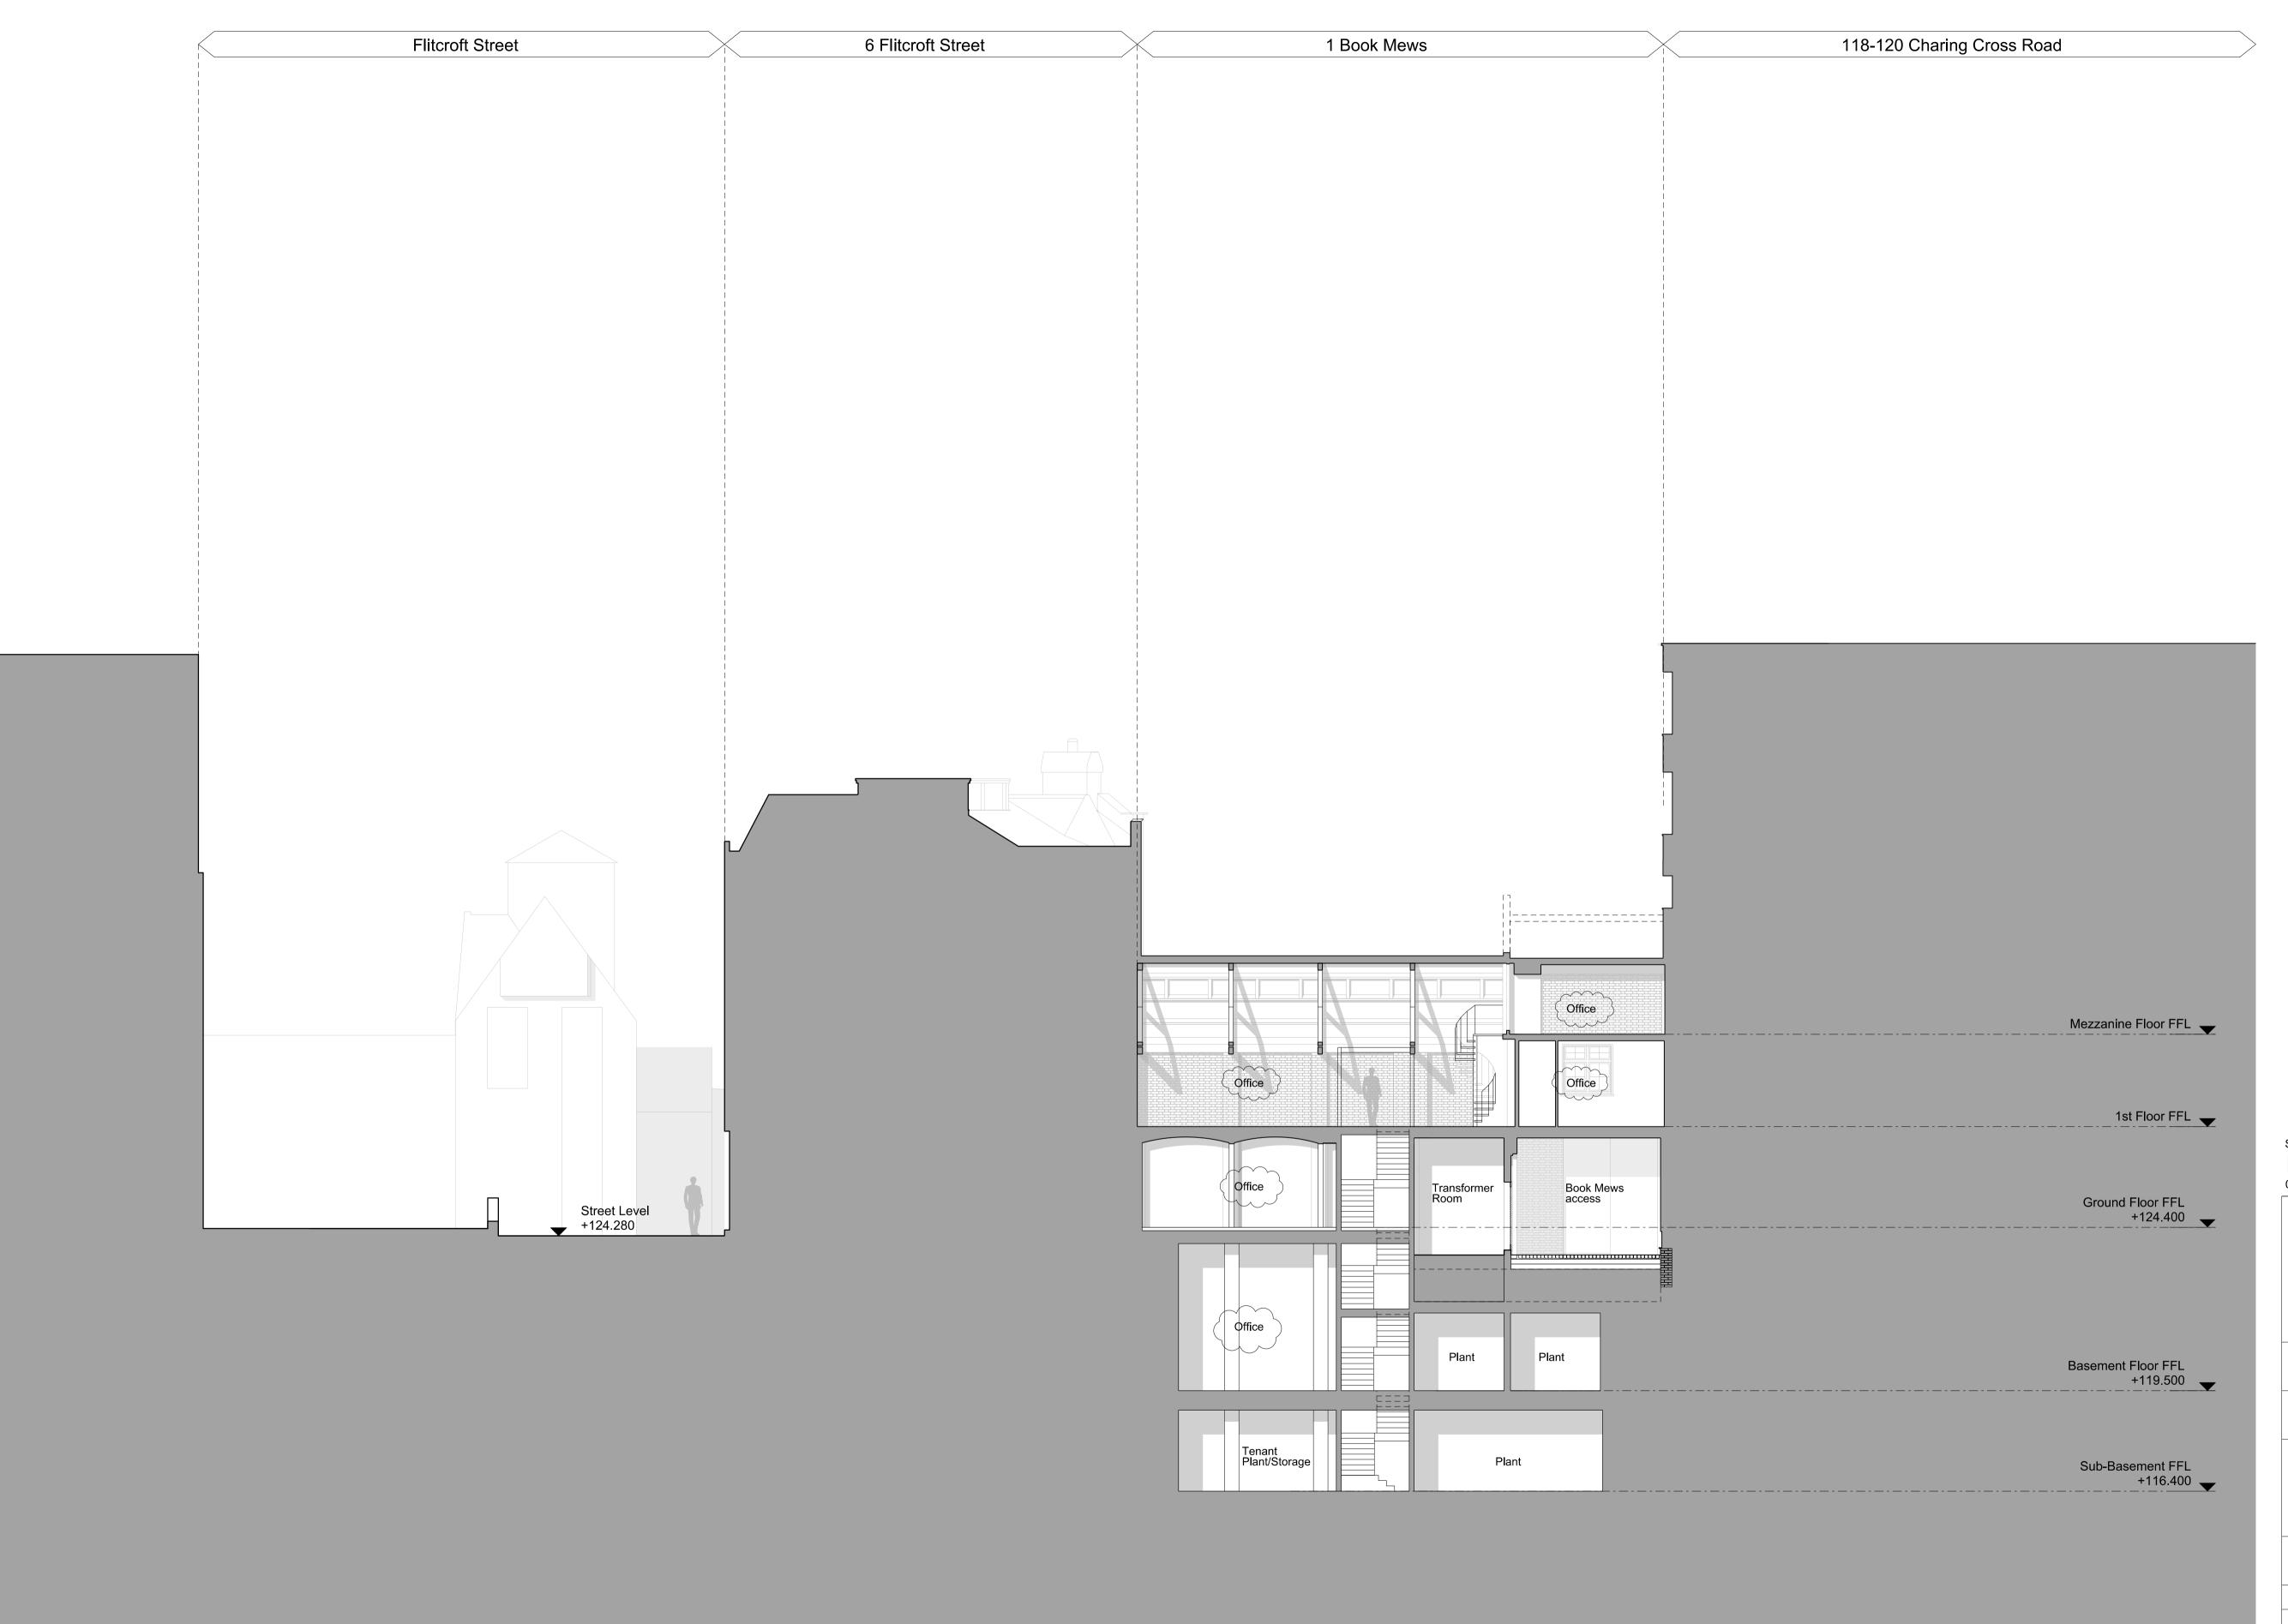

# PLANNING

P2 Use Class updated 18.09.15 P1 Issued for Planning 22.06.15

Consolidated Ltd.

St. Giles Circus - Zone 3

Drawing Title

Proposed Section B-B No. 1 Book Mews

Drawing Number

1401\_PL(00)31

1:100:A1 Status For Information

Do not scale. All dimensions to be confirmed on site. Information contained in this drawing is the sole copyright of lan Chalk Architects and is not to be reproduced without permission.

All internal layouts are for illustrative purposes only

Scale 1:100 0 1 2