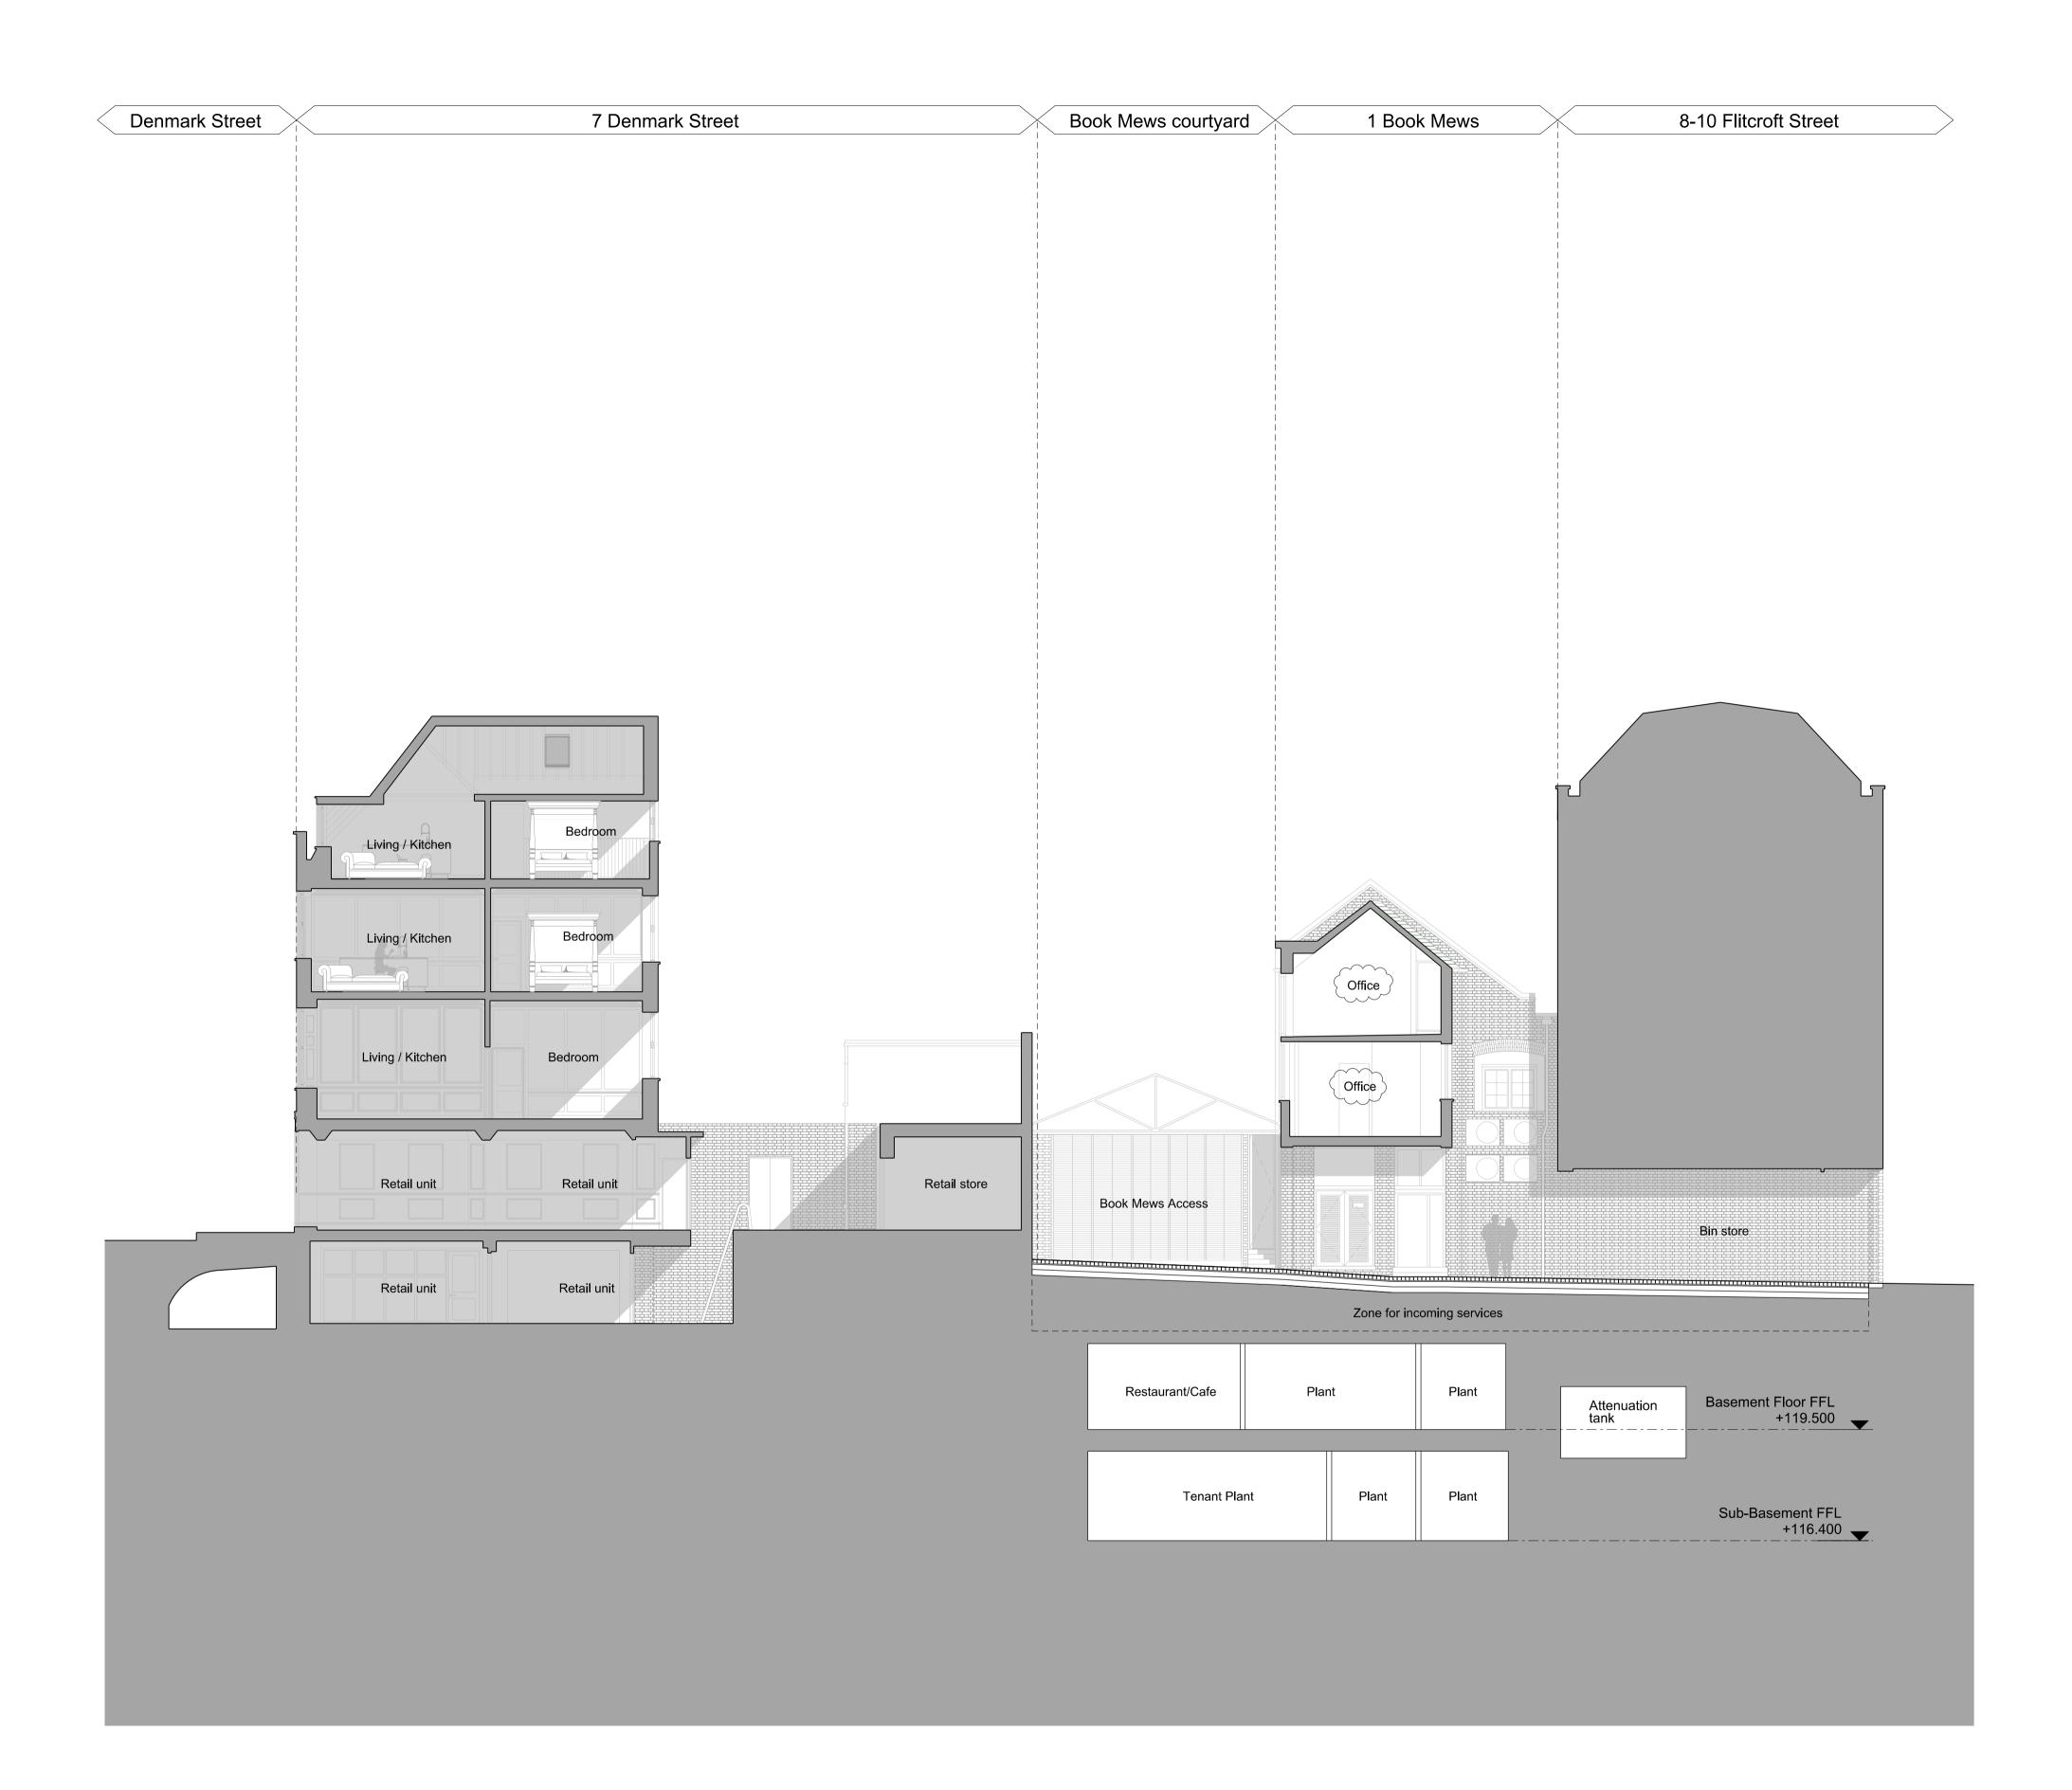

# PLANNING

P2 Use Class updated 18.09.15 P1 Issued for Planning 22.06.15

Consolidated Ltd.

Project

St. Giles Circus - Zone 3

Drawing Title

Proposed Section F-F 6 Denmark Street

Looking West

Drawing Number

1401\_PL(00)33

Scale 1:100@A1 Status For Information

Drawn by EW Date 03/06/15

Do not scale. All dimensions to be confirmed on site. Information contained in this drawing is the sole copyright of lan Chalk Architects and is not to be reproduced without permission.

All internal layouts are for illustrative purposes only

01 Proposed Section F-F
PL(00)33 Through 6 Denmark Street