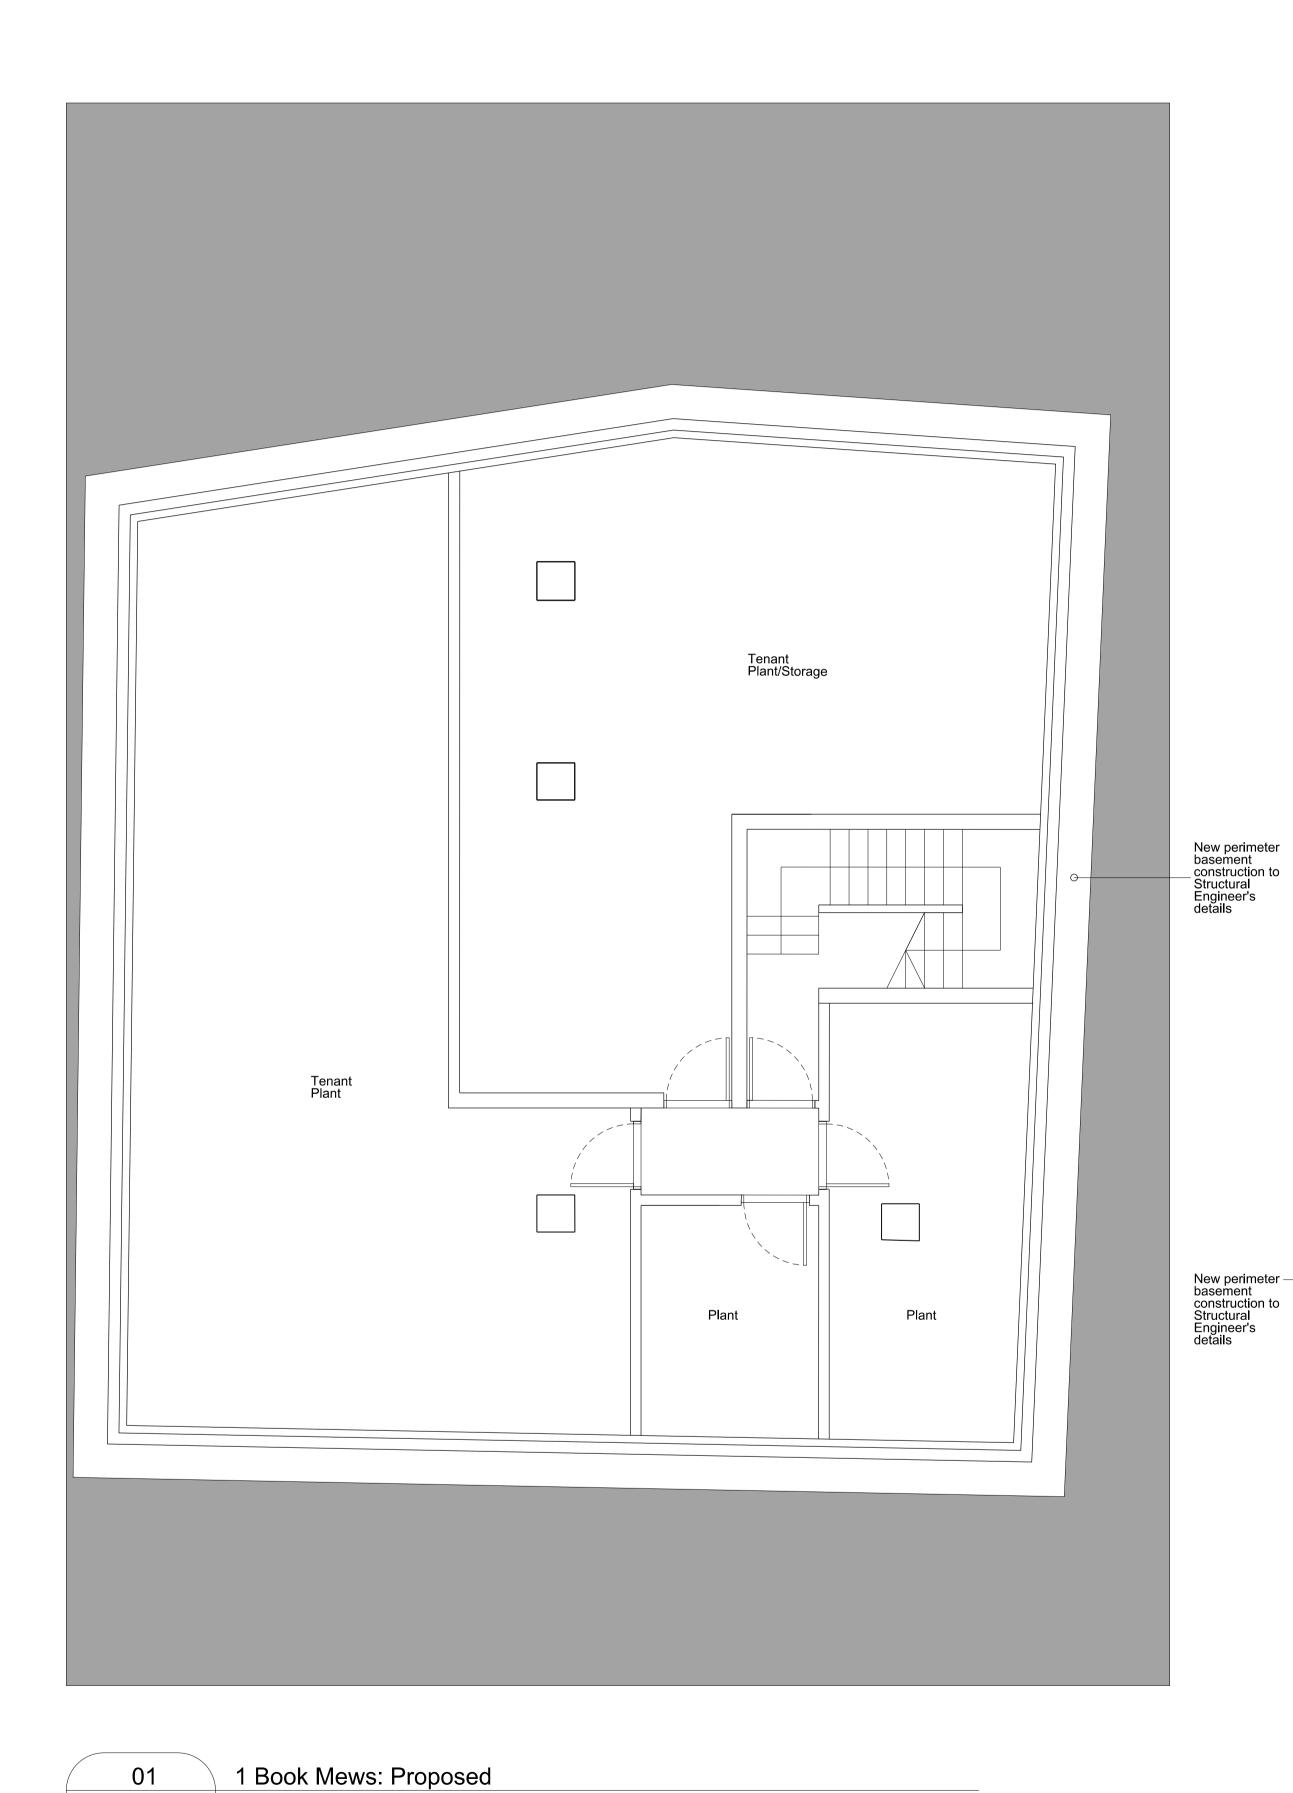

Drawing Issue Sheet 1 Book Mews - Illustrating Drawing Substitutions

1:50

PL(1B)00

Sub-Basement Plan

Revisions PLANNING

P2 Use Class updated 18.09.15 P1 Issued for Planning 22.06.15

Consolidated Ltd.

St. Giles Circus - Zone 3

Drawing Title

No 1 Book Mews

Proposed

Sub-Basement + Basement Plans Drawing Number

1401\_PL(1B)00

Status For Information Drawn by CB

Do not scale. All dimensions to be confirmed on site. Information contained in this drawing is the sole copyright of Ian Chalk Architects and is not to be reproduced without permission.