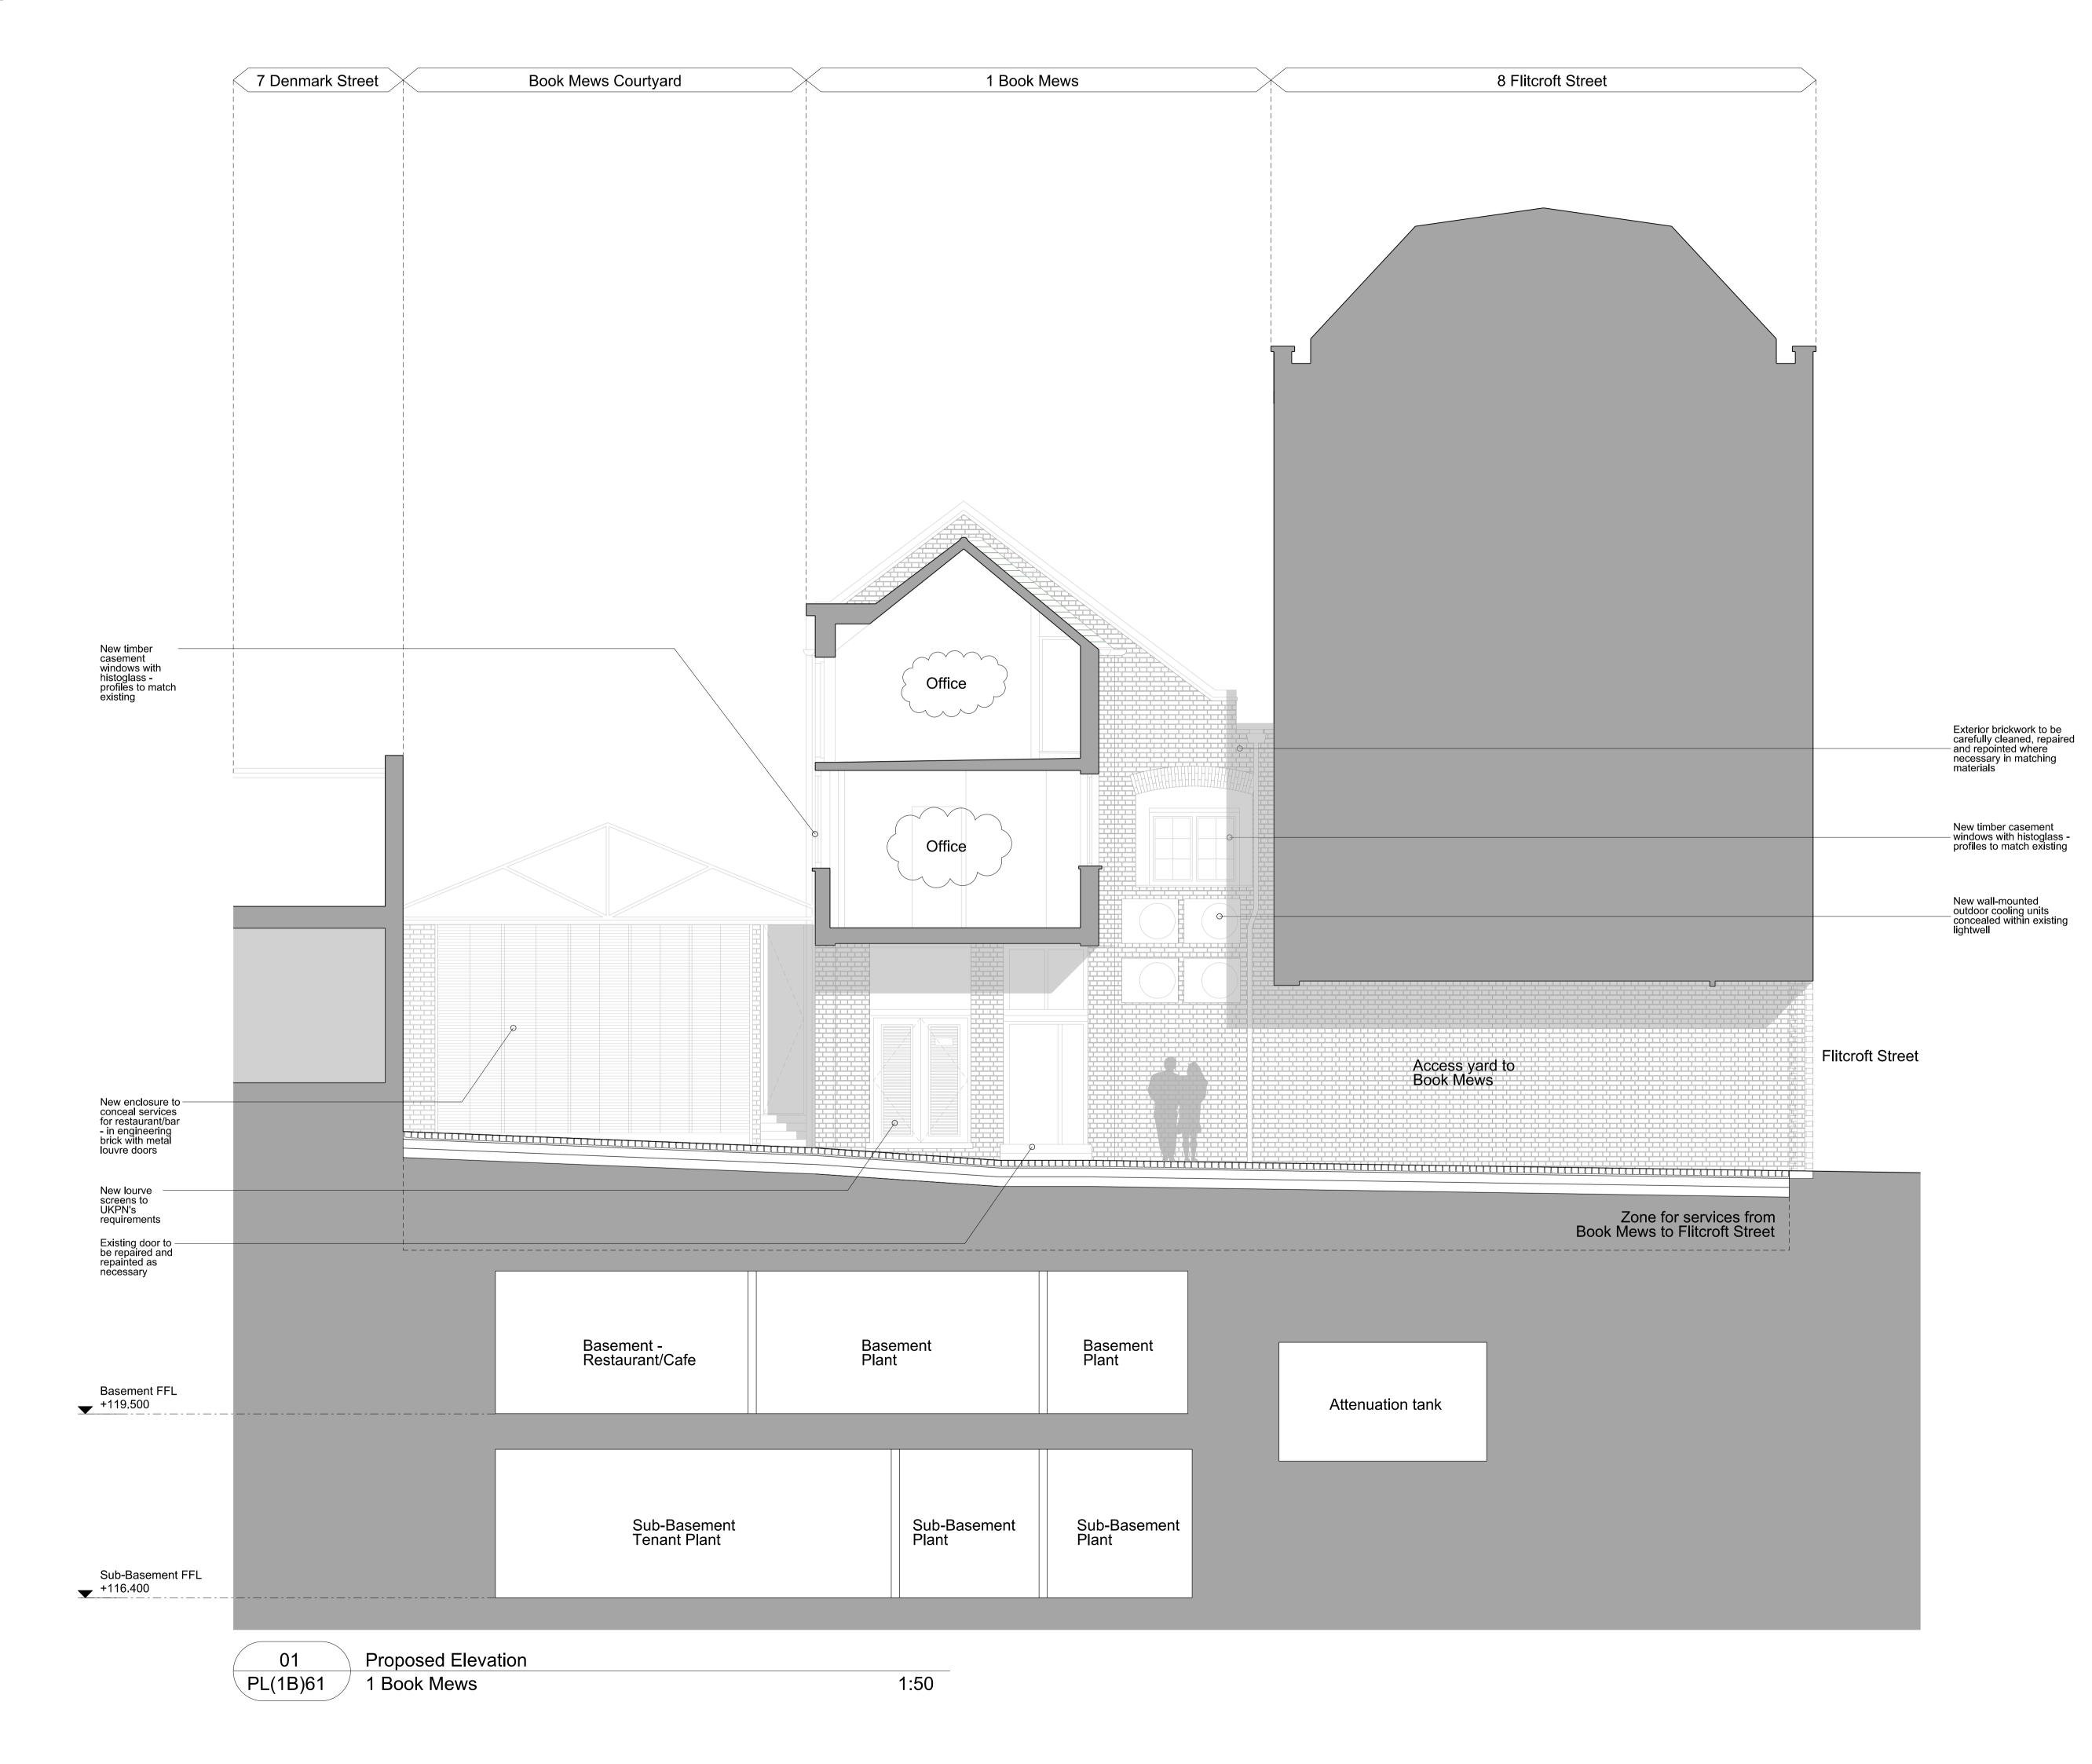

# PLANNING PLANNING P2 Use Class updated 18.09.15 P1 Issued for Planning 22.06.15 Client Consolidated Ltd. Project St. Giles Circus - Zone 3 Drawing Title 1 Book Mews Service Yard Proposed Elevation Drawing Number 1401\_PL(1B)61 Scale 1:50 Status For Information Drawn by EW Date 29/08/14 Do not scale. All dimensions to be confirmed on site. Information contained in this drawing is the sole copyright of lan Chalk Architects and is not to be reproduced without permission. All internal layouts are for illustrative purposes only

### External works. General notes:

- All external facades to be restored and cleaned generally
- Unsympathetic modern materials and security measures to be removed
- All exterior brickwork to be carefully cleaned, repaired and repointed where necessary in matching materials
- Windows to be upgraded with thermal and acoustic improvements by replacing the existing single glazing with new 9mm thick Histoglass Mono laminated glazing. Laminated glass to improve the U-Value of the windows to allow some noise reduction
- Roof covering existing natural slate covering to be removed and reinsulated. Recover the roof to match existing
- Rainwater goods to be replaced with new cast iron fittings Heritage range, painted black finish
- All loose items associated with external services to the facades to be removed where redundant or carefully secured in place

External works. General notes:

- All external facades to be restored and cleaned generally
- Unsympathetic modern materials and security measures to be removed
- All exterior brickwork to be carefully cleaned, repaired and repointed where necessary in matching materials
- Windows to be upgraded with thermal and acoustic improvements by replacing the existing single glazing with new 9mm thick Histoglass Mono laminated glazing. Laminated glass to improve the U-Value of the windows to allow some noise reduction
- Roof covering existing natural slate covering to be removed and reinsulated. Recover the roof to match existing
- Rainwater goods to be replaced with new cast iron fittings - Heritage range, painted black finish
- All loose items associated with external services to the facades to be removed where redundant or carefully secured in place

reproduced without permission.

All internal layouts are for illustrative purposes only

70 Cowcross Street London EC1M 6EJ 02037807355 07785 973723

Status For Information

External works. General notes:

- All external facades to be restored and cleaned generally
- Unsympathetic modern materials and security measures to be removed
- All exterior brickwork to be carefully cleaned, repaired and repointed where necessary in matching materials
- Windows to be upgraded with thermal and acoustic improvements by replacing the existing single glazing with new 9mm thick Histoglass Mono laminated glazing. Laminated glass to improve the U-Value of the windows to allow some noise reduction
- Roof covering existing natural slate covering to be removed and reinsulated. Recover the roof to match existing
- Rainwater goods to be replaced with new cast iron fittings - Heritage range, painted black finish
- All loose items associated with external services to the facades to be removed where redundant or carefully secured in place