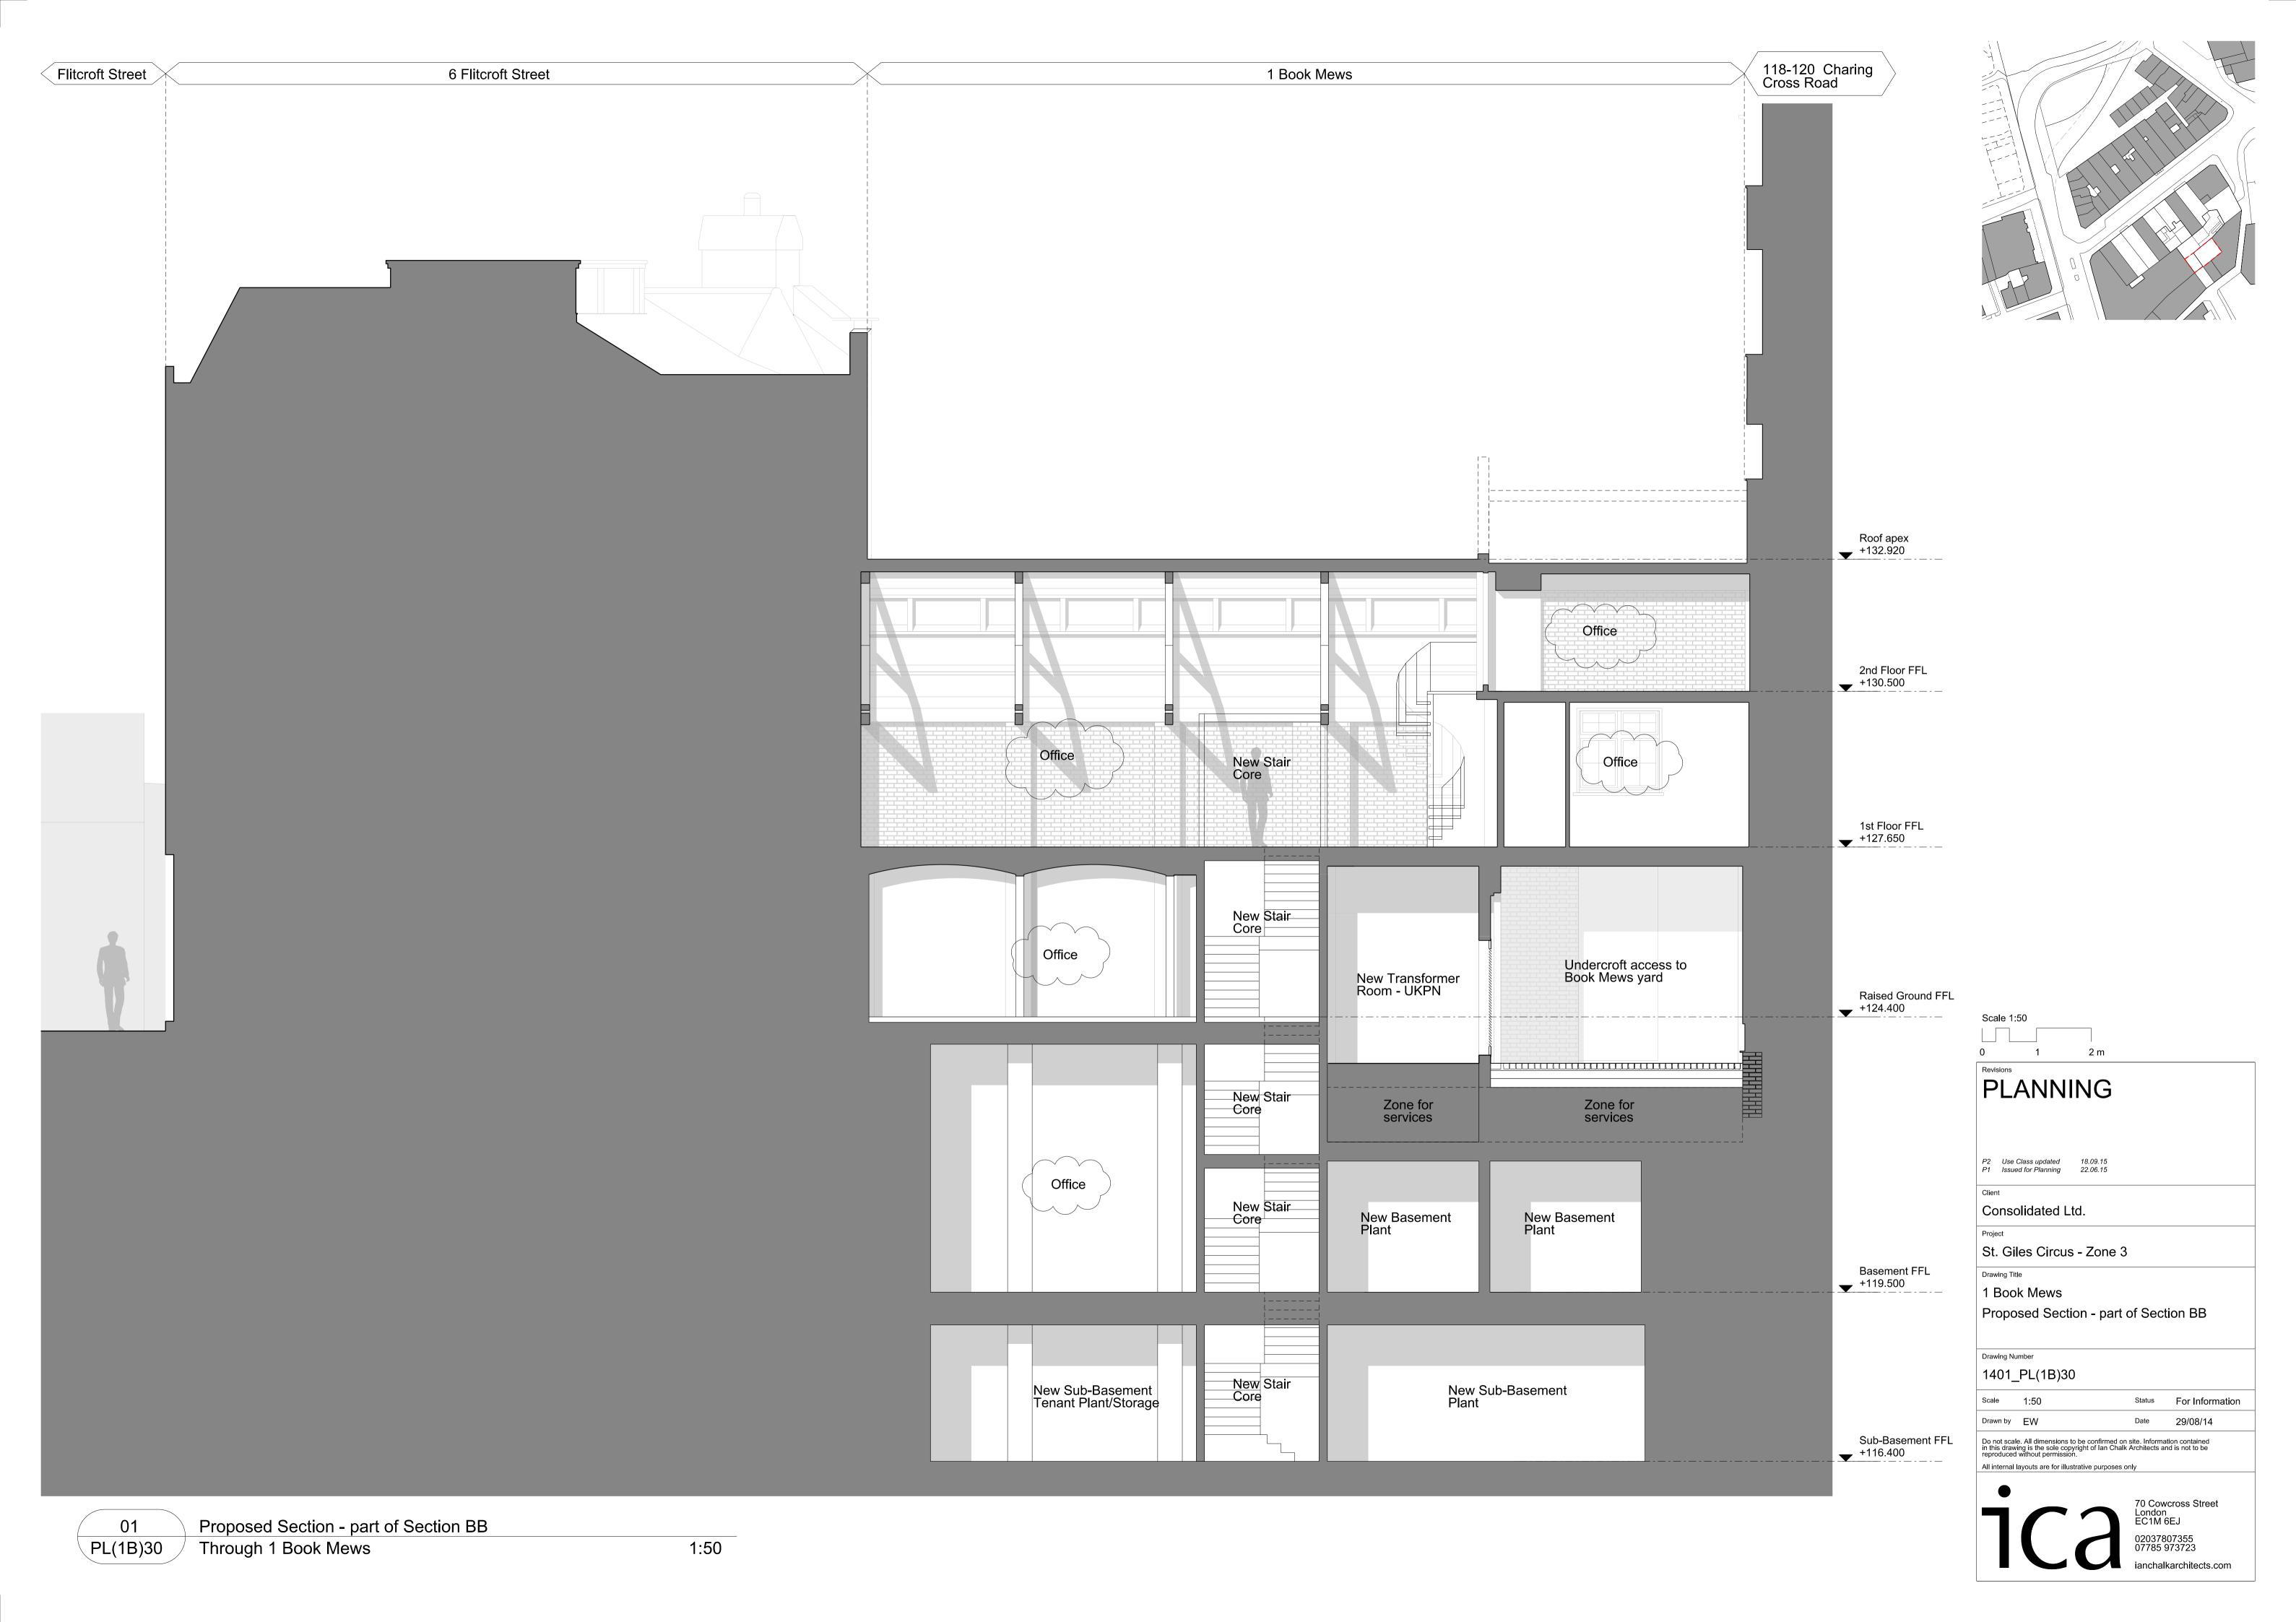

Drawing Issue Sheet 1 Book Mews - Illustrating Drawing Substitutions

1:50

PL(1B)00

Sub-Basement Plan

Revisions PLANNING

P2 Use Class updated 18.09.15 P1 Issued for Planning 22.06.15

Consolidated Ltd.

St. Giles Circus - Zone 3

Drawing Title

No 1 Book Mews

Proposed

Sub-Basement + Basement Plans Drawing Number

1401\_PL(1B)00

Status For Information Drawn by CB

Do not scale. All dimensions to be confirmed on site. Information contained in this drawing is the sole copyright of Ian Chalk Architects and is not to be reproduced without permission.