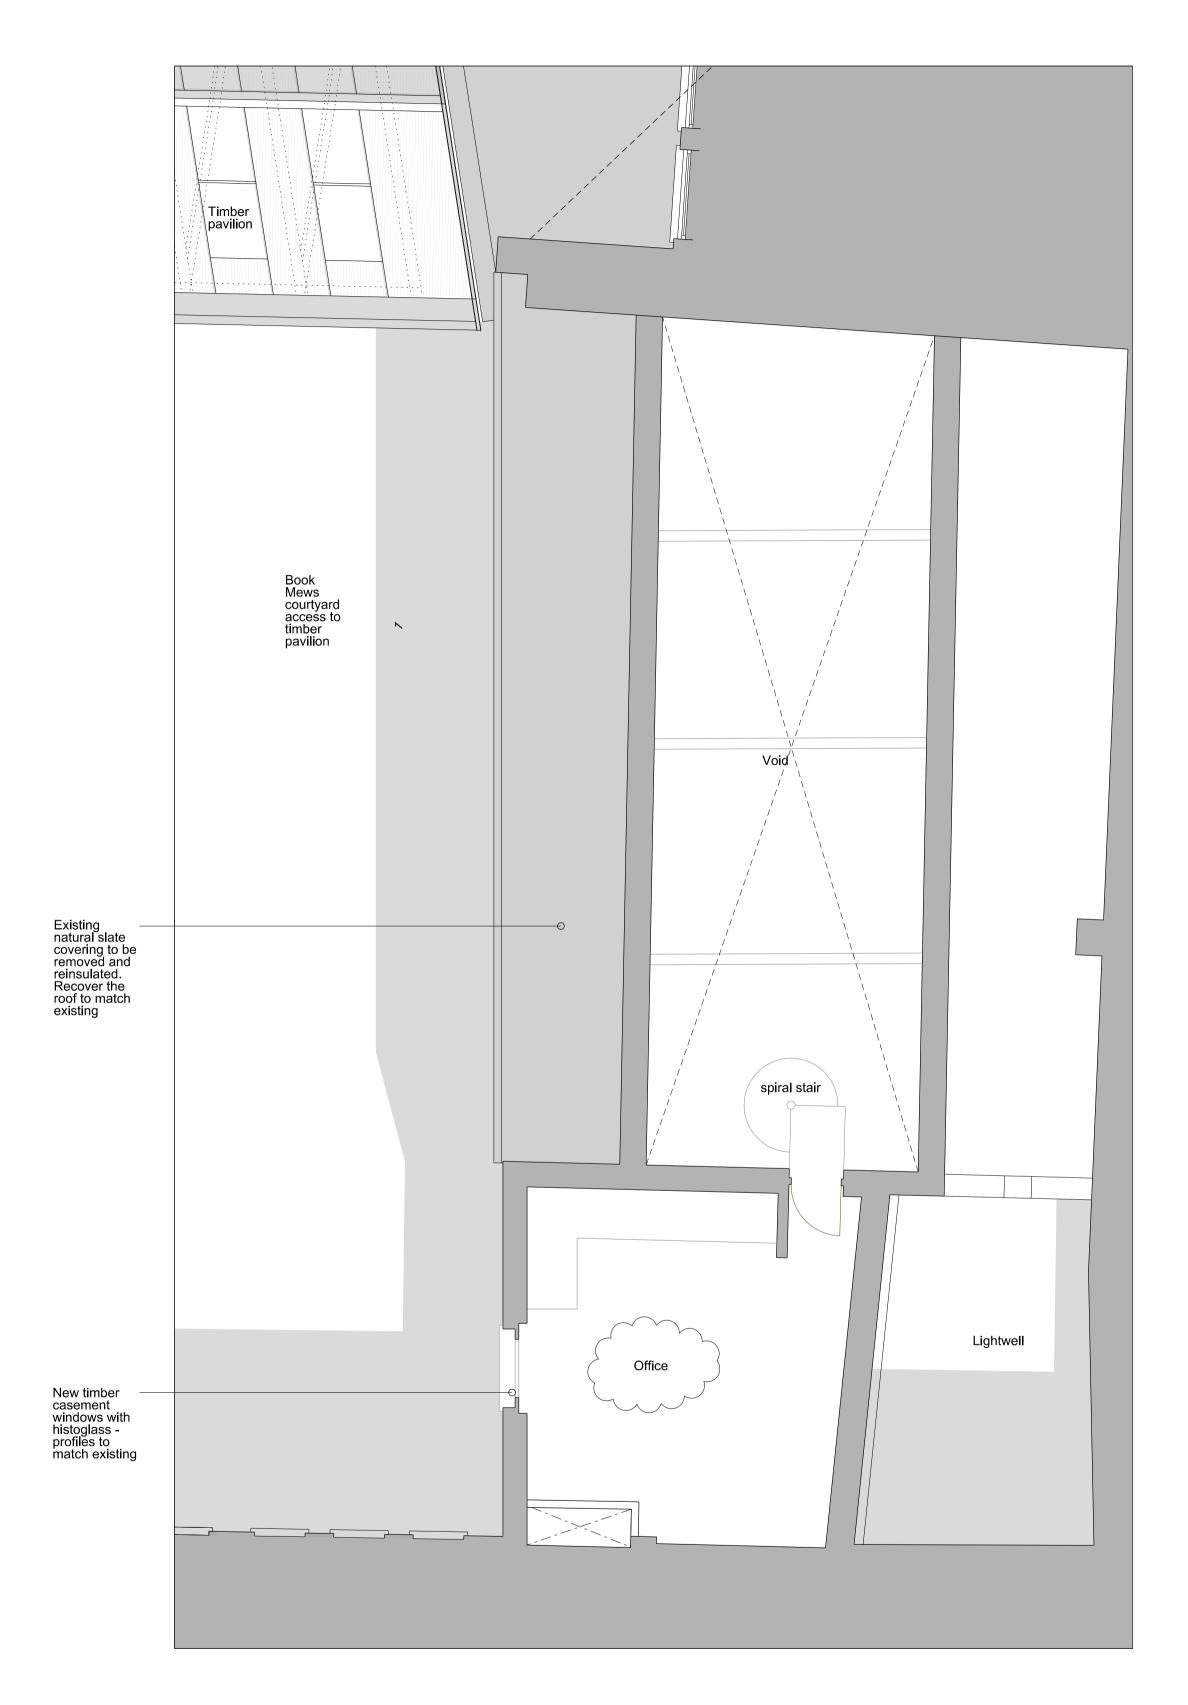

All internal layouts are for illustrative purposes only

70 Cowcross Street London EC1M 6EJ

1 Book Mews: Proposed 1:50 PL(1B)01 First Floor Plan

### External works. General notes:

- All external facades to be restored and cleaned generally
- Unsympathetic modern materials and security measures to be removed
- All exterior brickwork to be carefully cleaned, repaired and repointed where necessary in matching materials
- Windows to be upgraded with thermal and acoustic improvements by replacing the existing single glazing with new 9mm thick Histoglass Mono laminated glazing. Laminated glass to improve the U-Value of the windows to allow some noise reduction
- Roof covering existing natural slate covering to be removed and reinsulated. Recover the roof to match existing
- Rainwater goods to be replaced with new cast iron fittings Heritage range, painted black finish
- All loose items associated with external services to the facades to be removed where redundant or carefully secured in place

70 Cowcross Street

London EC1M 6EJ

1 Book Mews: Proposed PL(1B)02 Roof Plan 1:50

External works. General notes:

- All external facades to be restored and cleaned generally
- Unsympathetic modern materials and security measures to be removed
- All exterior brickwork to be carefully cleaned, repaired and repointed where necessary in matching materials
- Windows to be upgraded with thermal and acoustic improvements by replacing the existing single glazing with new 9mm thick Histoglass Mono laminated glazing. Laminated glass to improve the U-Value of the windows to allow some noise reduction
- Roof covering existing natural slate covering to be removed and reinsulated. Recover the roof to match existing
- Rainwater goods to be replaced with new cast iron fittings Heritage range, painted black finish
- All loose items associated with external services to the facades to be removed where redundant or carefully secured in place

# PLANNING P2 Use Class updated 18.09.15 P1 Issued for Planning 22.06.15 Consolidated Ltd. St. Giles Circus - Zone 3 Drawing Title No 1 Book Mews Proposed Second Floor + Roof Plans Drawing Number 1401\_PL(1B)02 Status For Information Drawn by CB Do not scale. All dimensions to be confirmed on site. Information contained in this drawing is the sole copyright of Ian Chalk Architects and is not to be reproduced without permission. All internal layouts are for illustrative purposes only

External works. General notes:

- All external facades to be restored and cleaned generally
- Unsympathetic modern materials and security measures to be removed
- All exterior brickwork to be carefully cleaned, repaired and repointed where necessary in matching materials
- Windows to be upgraded with thermal and acoustic improvements by replacing the existing single glazing with new 9mm thick Histoglass Mono laminated glazing. Laminated glass to improve the U-Value of the windows to allow some noise reduction
- Roof covering existing natural slate covering to be removed and reinsulated. Recover the roof to match existing
- Rainwater goods to be replaced with new cast iron fittings - Heritage range, painted black finish
- All loose items associated with external services to the facades to be removed where redundant or carefully secured in place