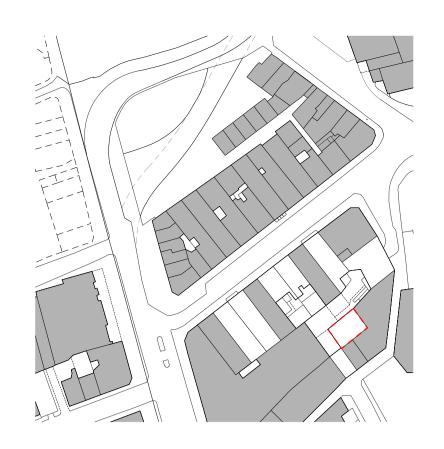

|   |         |           |          |   |
|                                       |             |             |    |                  |      |                 |                                       | record           |             | T   |     | $\vdash \vdash$ | $\dashv$ | +       | 十       | + | $\vdash$ | $\forall$ | + | +       | $\forall$ | $\dashv$ |   |
|                                       |             |             |    |                  |      |                 | L                                     |                  |             |     |     | ш               |          |         | —       | ı | 1        |           |   |         |           |          |   |

Drawing Issue Sheet 1 Book Mews - Illustrating Drawing Substitutions



1:50

PL(1B)00

Sub-Basement Plan









Revisions PLANNING

P2 Use Class updated 18.09.15 P1 Issued for Planning 22.06.15

Consolidated Ltd.

St. Giles Circus - Zone 3

Drawing Title

No 1 Book Mews

Proposed

Sub-Basement + Basement Plans Drawing Number

1401\_PL(1B)00

Status For Information Drawn by CB

Do not scale. All dimensions to be confirmed on site. Information contained in this drawing is the sole copyright of Ian Chalk Architects and is not to be reproduced without permission.



All internal layouts are for illustrative purposes only

70 Cowcross Street London EC1M 6EJ







1 Book Mews: Proposed 1:50 PL(1B)01 First Floor Plan



### External works. General notes:

- All external facades to be restored and cleaned generally
- Unsympathetic modern materials and security measures to be removed
- All exterior bric