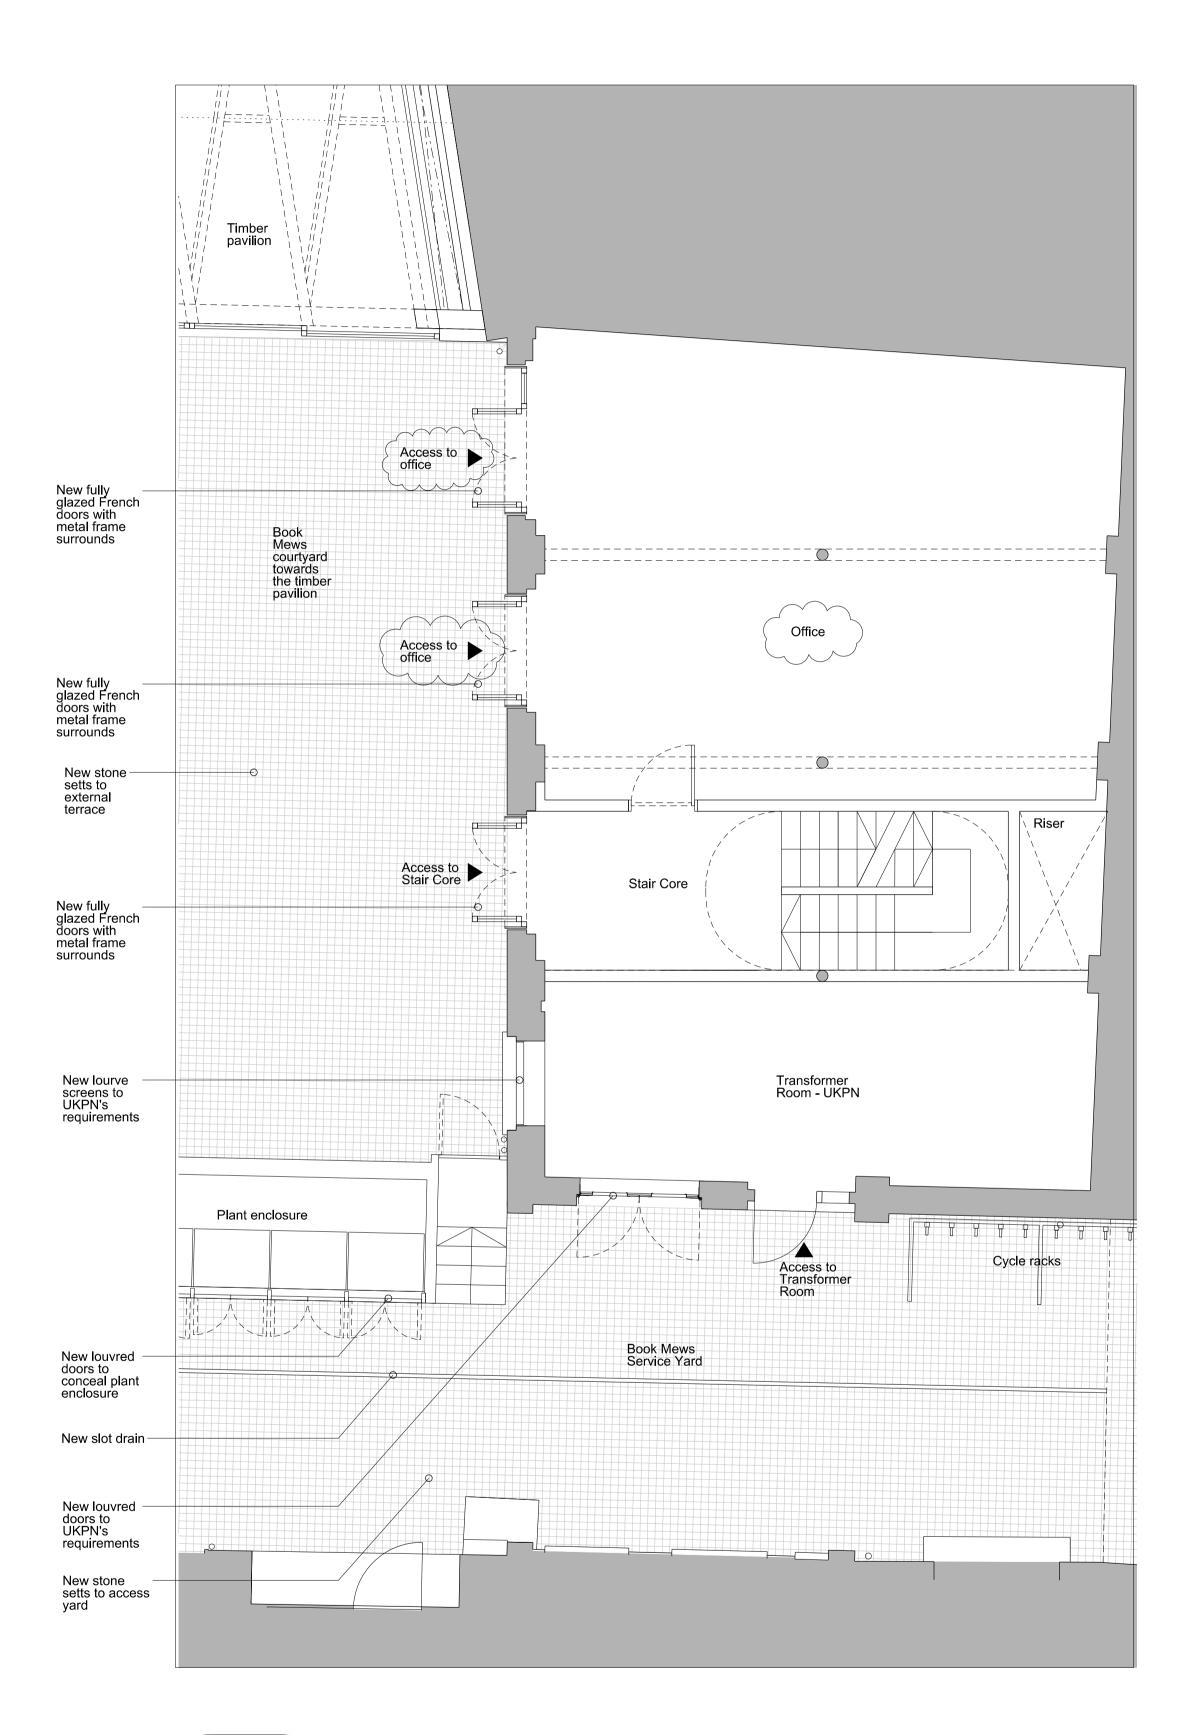

All internal layouts are for illustrative purposes only

70 Cowcross Street London EC1M 6EJ

1 Book Mews: Proposed 1:50 PL(1B)01 First Floor Plan

# PLANNING P2 Use Class updated 18.09.15 P1 Issued for Planning 22.06.15 Consolidated Ltd. St. Giles Circus - Zone 3 Drawing Title No 1 Book Mews Proposed Ground + First Floor Plans Drawing Number 1401\_PL(1B)01 Status For Information Drawn by CB Do not scale. All dimensions to be confirmed on site. Information contained in this drawing is the sole copyright of lan Chalk Architects and is not to be reproduced without permission. All internal layouts are for illustrative purposes only