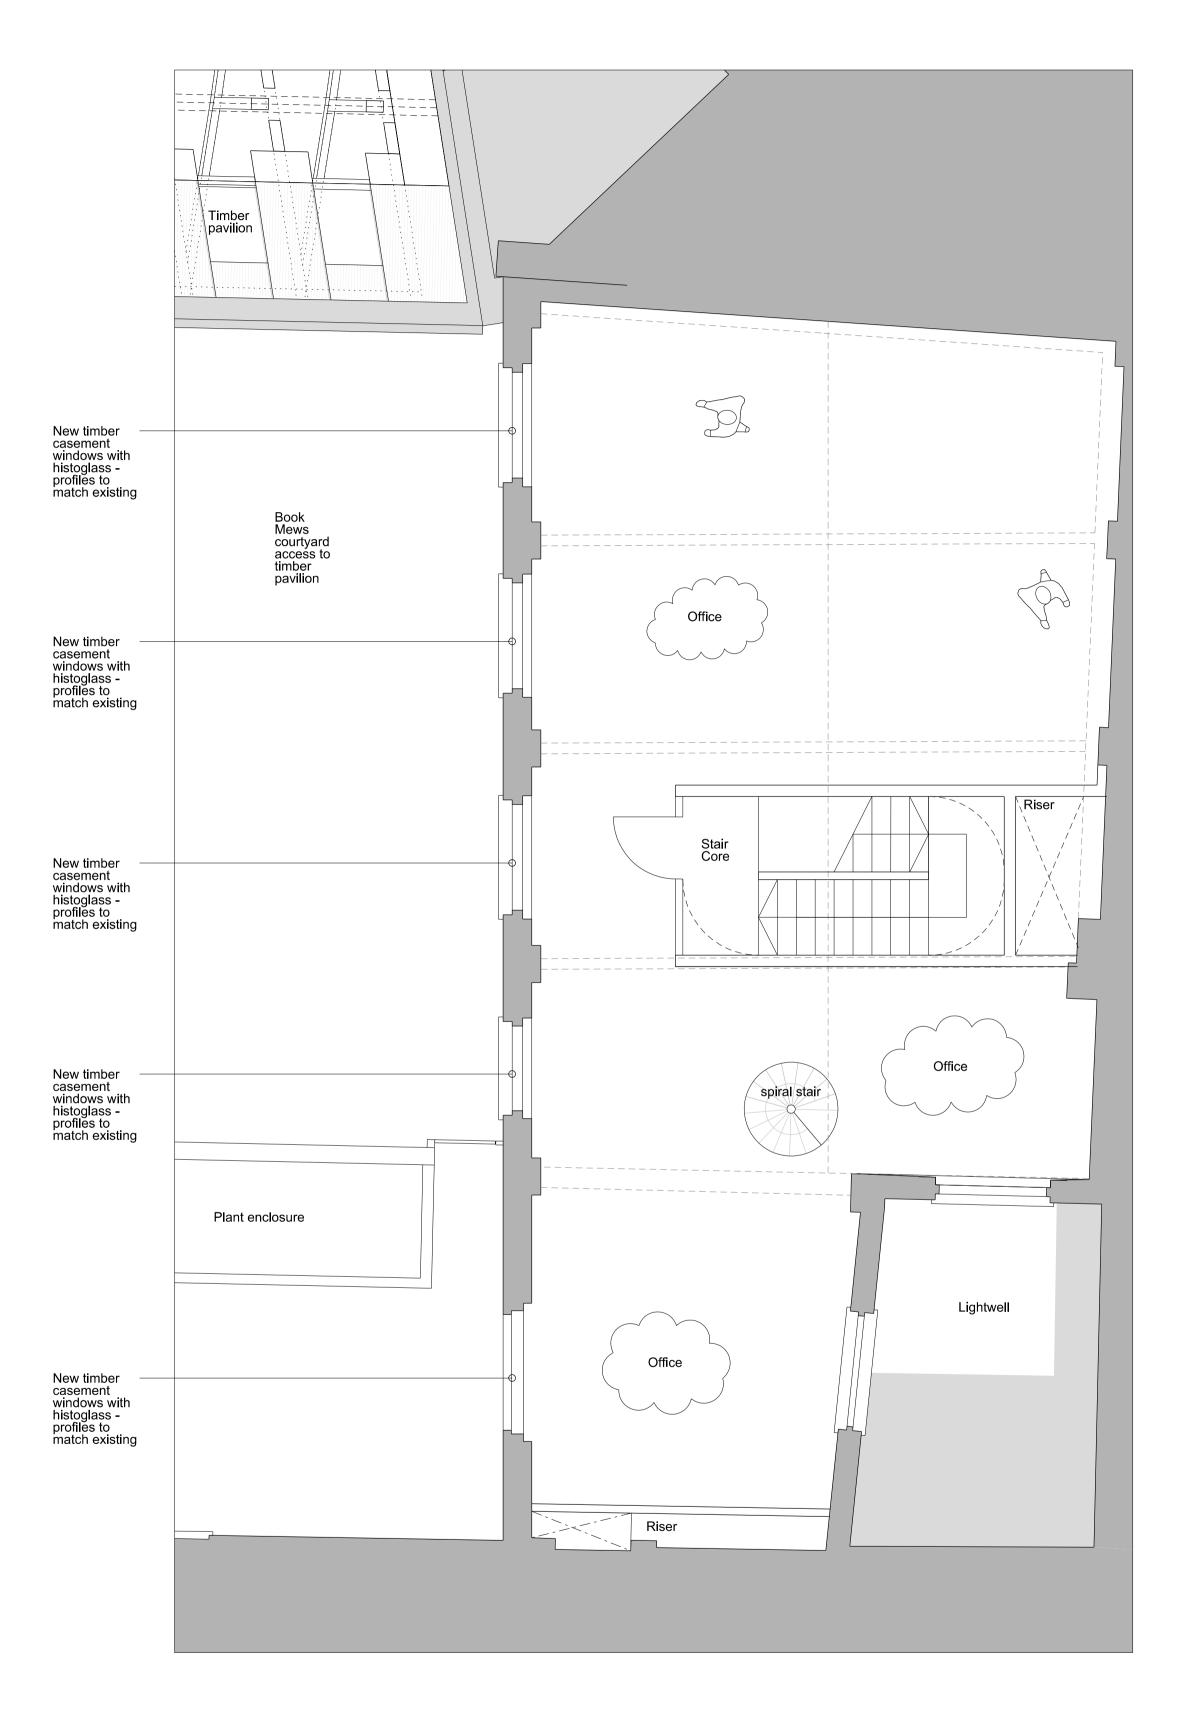

All internal layouts are for illustrative purposes only

70 Cowcross Street London EC1M 6EJ

1 Book Mews: Proposed 1:50 PL(1B)01 First Floor Plan

### External works. General notes:

- All external facades to be restored and cleaned generally
- Unsympathetic modern materials and security measures to be removed
- All exterior brickwork to be carefully cleaned, repaired and repointed where necessary in matching materials
- Windows to be upgraded with thermal and acoustic improvements by replacing the existing single glazing with new 9mm thick Histoglass Mono laminated glazing. Laminated glass to improve the U-Value of the windows to allow some noise reduction
- Roof covering existing natural slate covering to be removed and reinsulated. Recover the roof to match existing
- Rainwater goods to be replaced with new cast iron fittings Heritage range, painted black finish
- All loose items associated with external services to the facades to be removed where redundant or carefully secured in place

# PLANNING P2 Use Class updated 18.09.15 P1 Issued for Planning 22.06.15 Consolidated Ltd. St. Giles Circus - Zone 3 Drawing Title No 1 Book Mews Proposed Ground + First Floor Plans Drawing Number 1401\_PL(1B)01 Status For Information Drawn by CB Do not scale. All dimensions to be confirmed on site. Information contained in this drawing is the sole copyright of lan Chalk Architects and is not to be reproduced without permission. All internal layouts are for illustrative purposes only