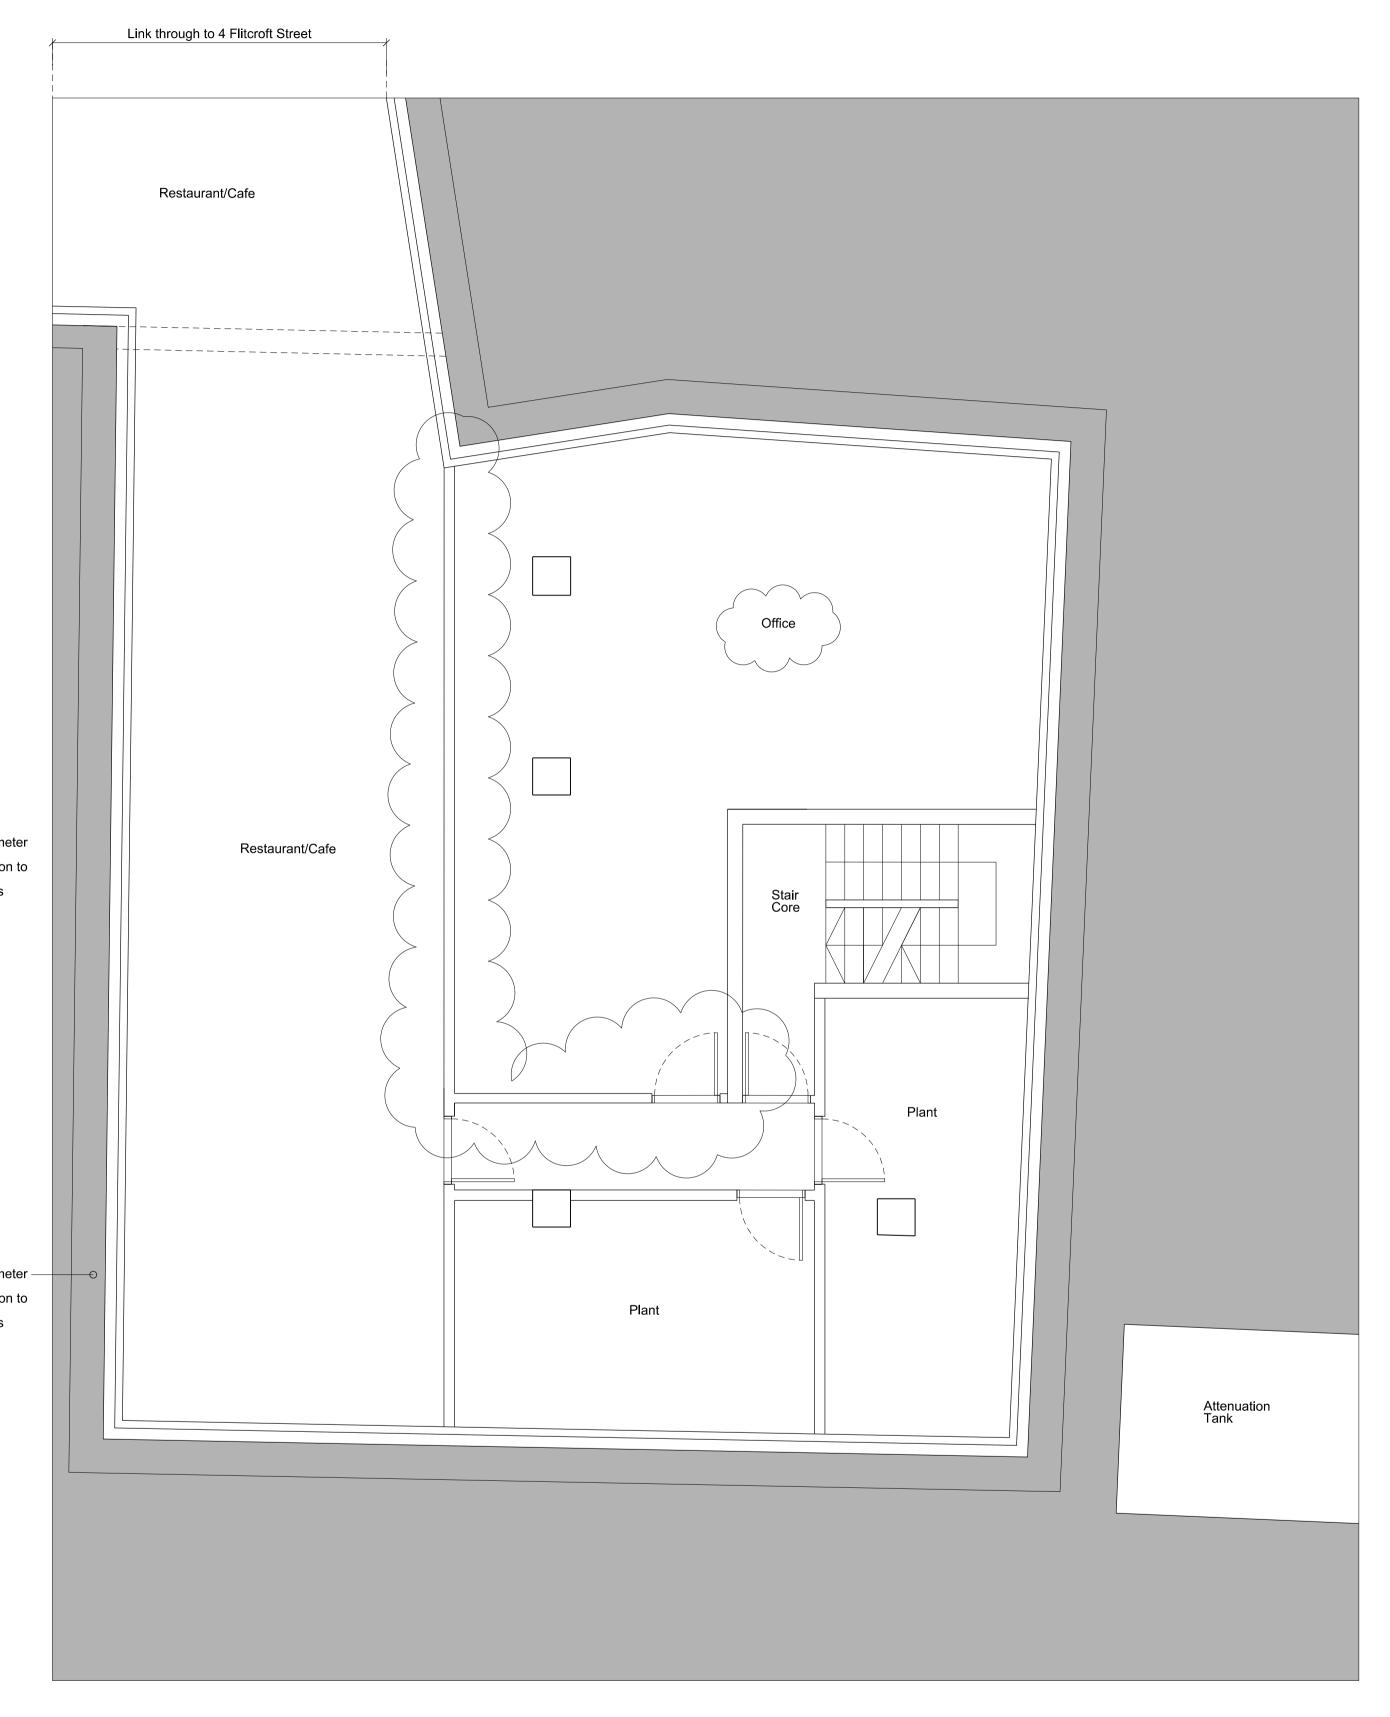

Drawing Issue Sheet 1 Book Mews - Illustrating Drawing Substitutions

1:50

PL(1B)00

Sub-Basement Plan

Revisions PLANNING

P2 Use Class updated 18.09.15 P1 Issued for Planning 22.06.15

Consolidated Ltd.

St. Giles Circus - Zone 3

Drawing Title

No 1 Book Mews

Proposed

Sub-Basement + Basement Plans Drawing Number

1401\_PL(1B)00

Status For Information Drawn by CB

Do not scale. All dimensions to be confirmed on site. Information contained in this drawing is the sole copyright of Ian Chalk Architects and is not to be reproduced without permission.