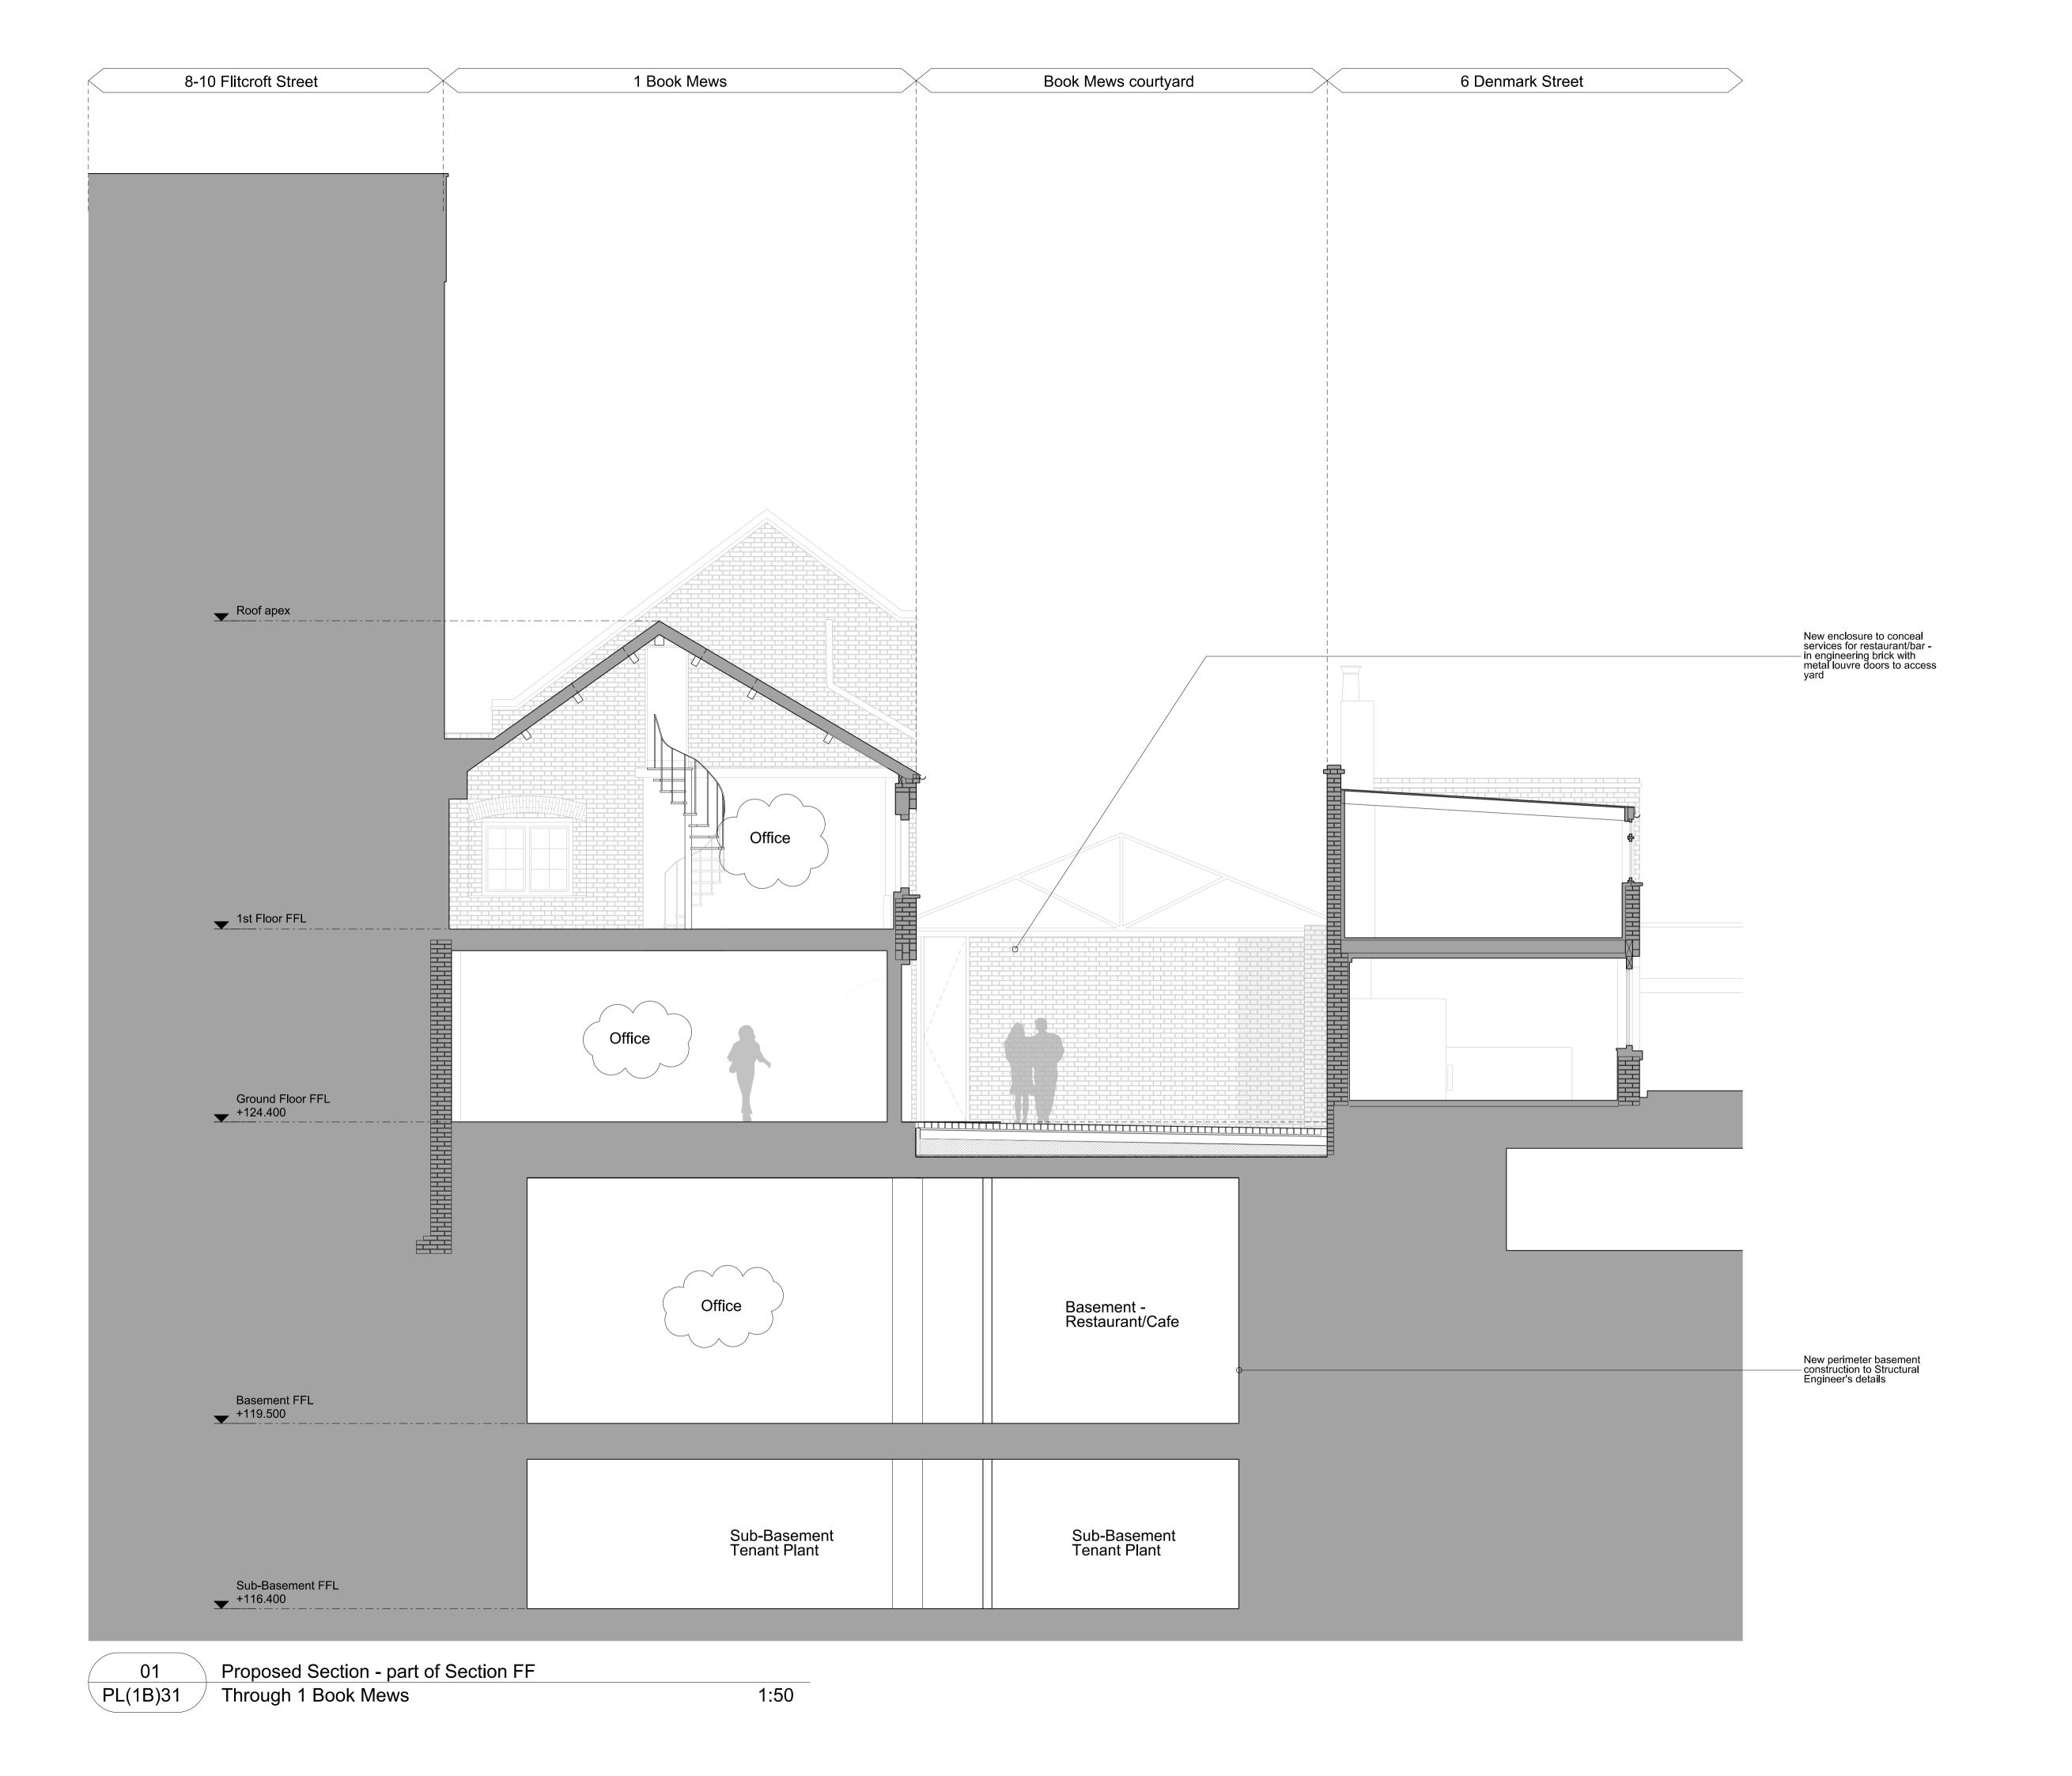

# PLANNING P2 Use Class updated 18.09.15 22.06.15 Client Consolidated Ltd. Project St. Giles Circus - Zone 3 Drawing Title 1 Book Mews Proposed Section - part of Section FF

showing relationship to adjacent properties

Drawing Number

1401\_PL(1B)31

Do not scale. All dimensions to be confirmed on site. Information contained in this drawing is the sole copyright of lan Chalk Architects and is not to be reproduced without permission.