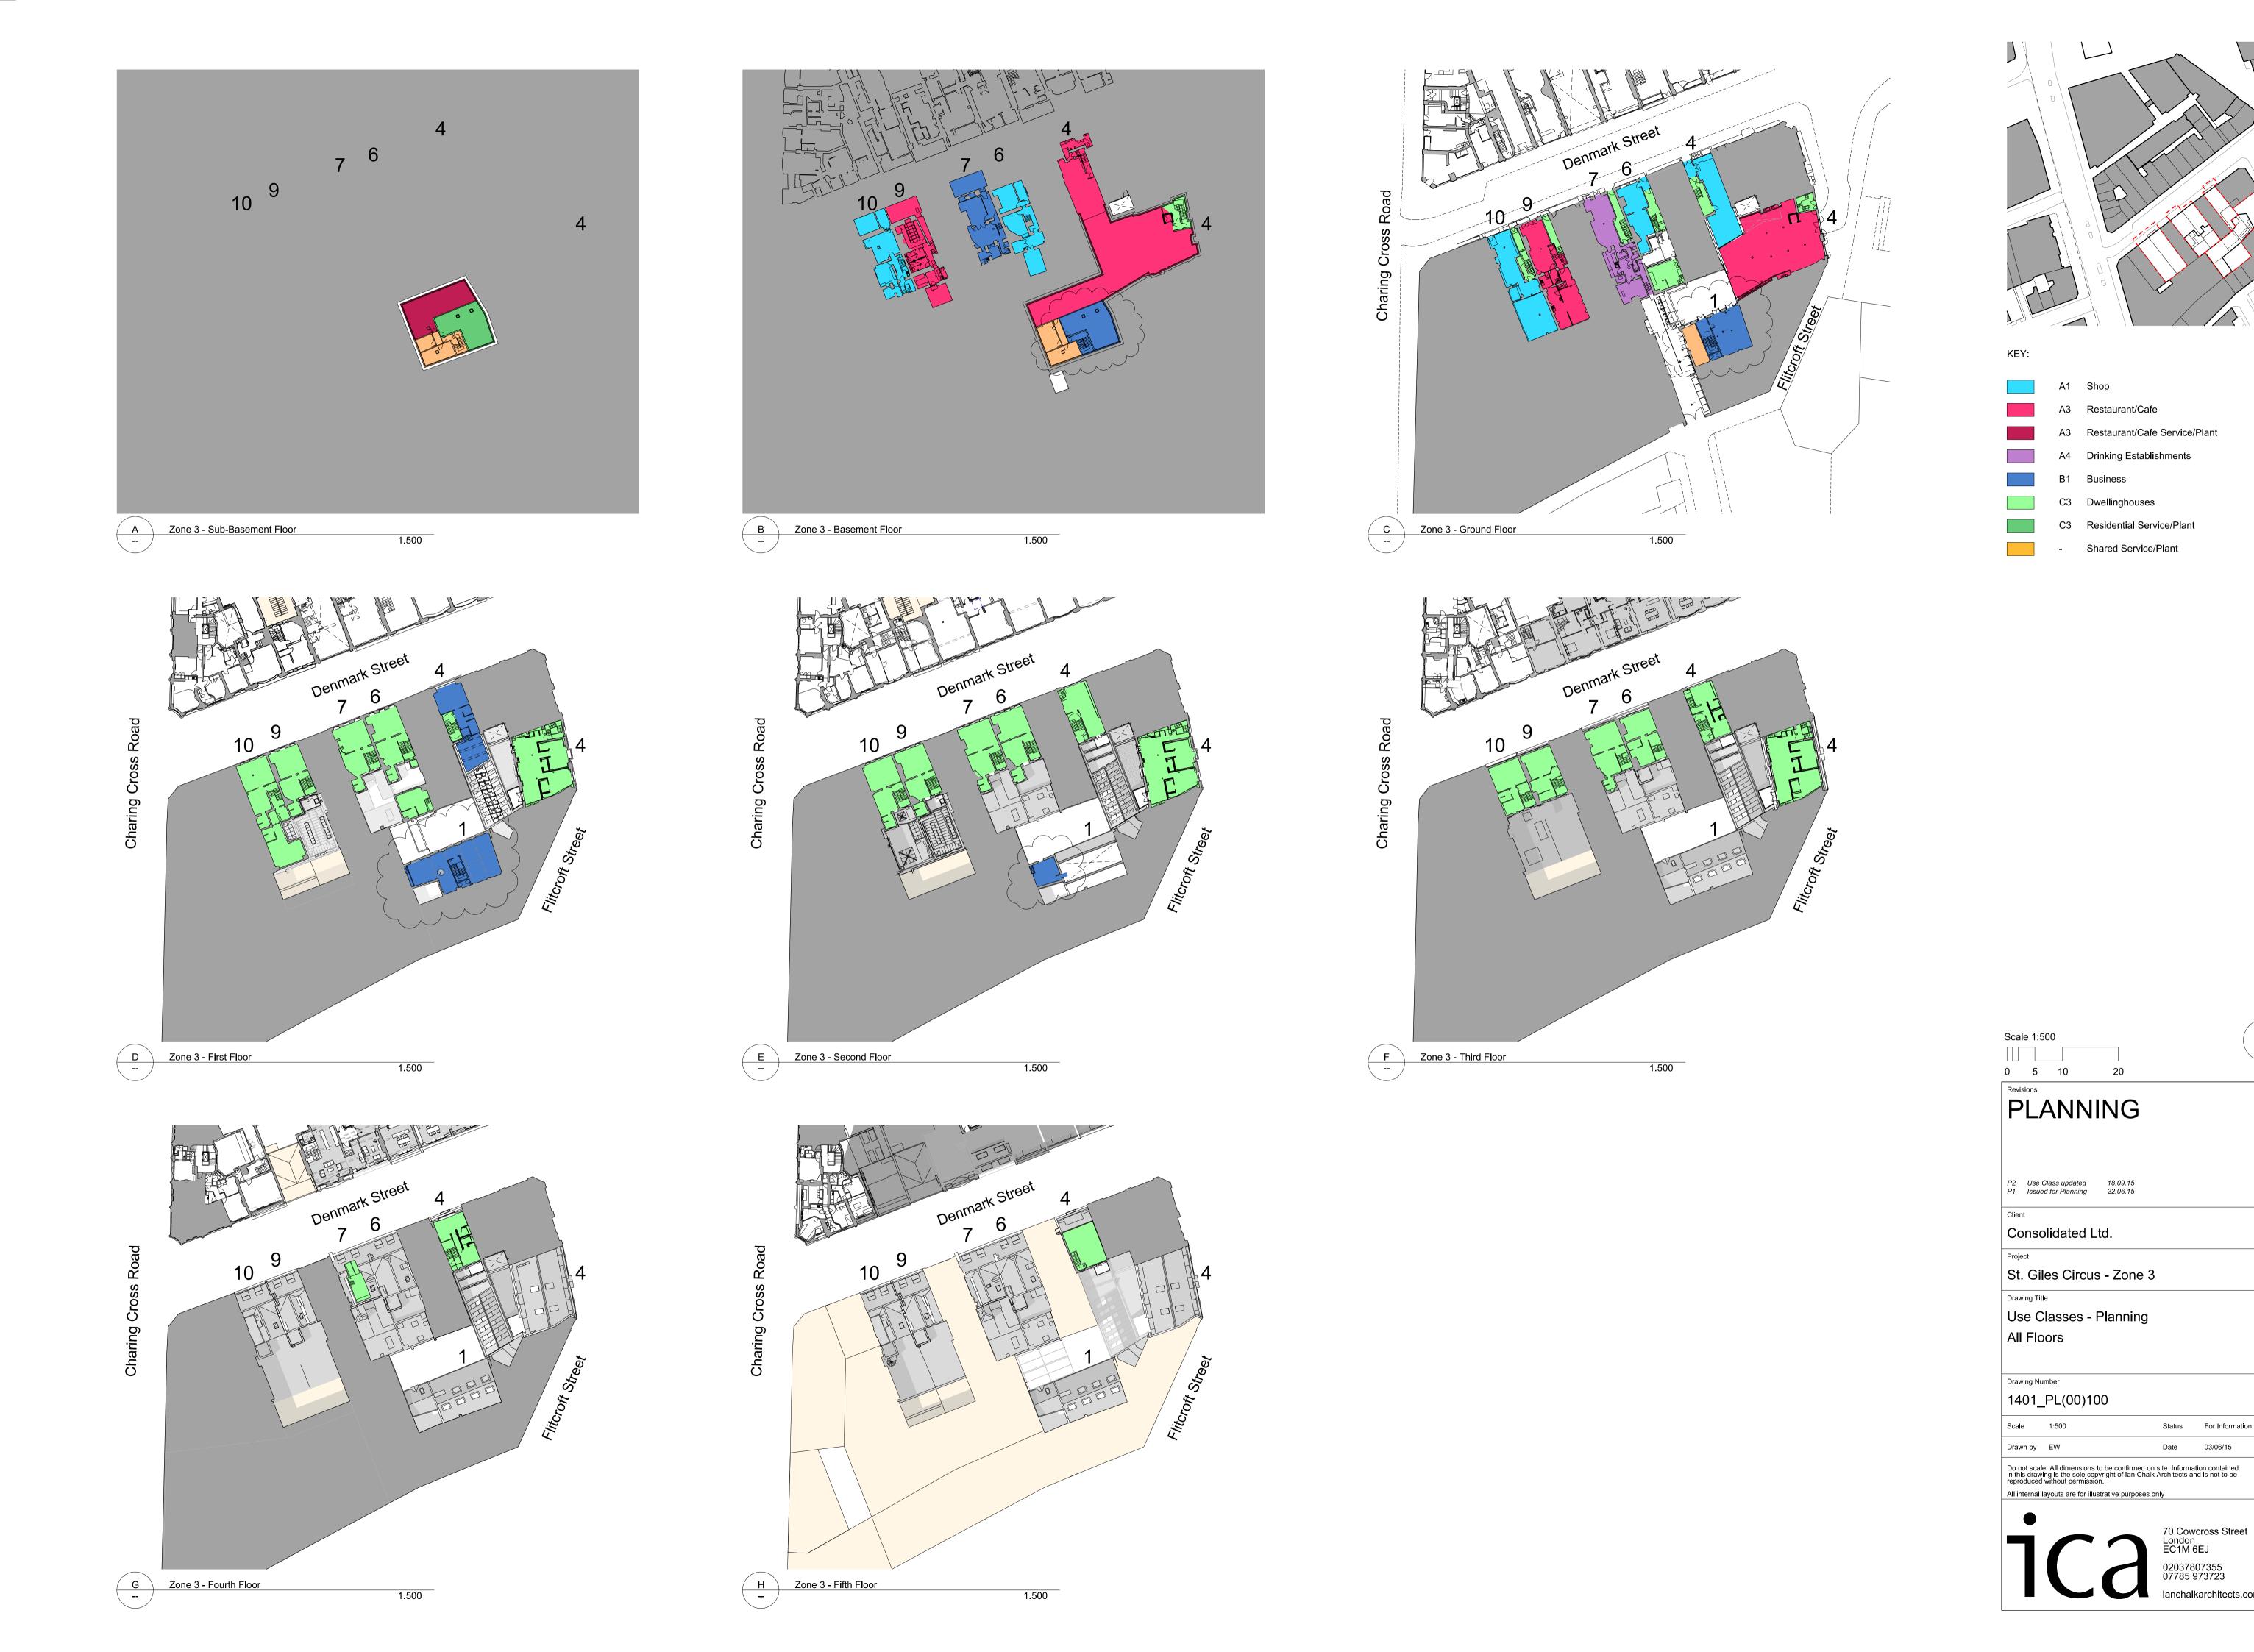

Zone 3 - St Giles

Job no: 1401

Page

PLANNING Ian Chalk Architects Proposed Sampson Associates: Consented 12 12 13 15 15 (Drawings substituted by ICA) Issue date Issue date 10 11 04 26 09 15 22 18 Drawing title Drawing title Dwg.no Dwg.no S10/DSD/196 A1/1:500 1401PL(00)100 A1/1:500 Site-wide Area C - Proposed Use Classes Use Classes - Proposed Distribution Turleys - Anna Snow Orms - Richard Keating Camden Planning ICA record copy Comments Drawing status for planning for information for comment for approval for billing for tender for construction

> Drawing Issue Sheet Use Classes - Illustrating Drawing Substitutions

record

Zone 3 - St Giles

Job no: 1401

PLANNING

Page 1

**Drawing register** Zone 3 - St Giles

Job no: 1401