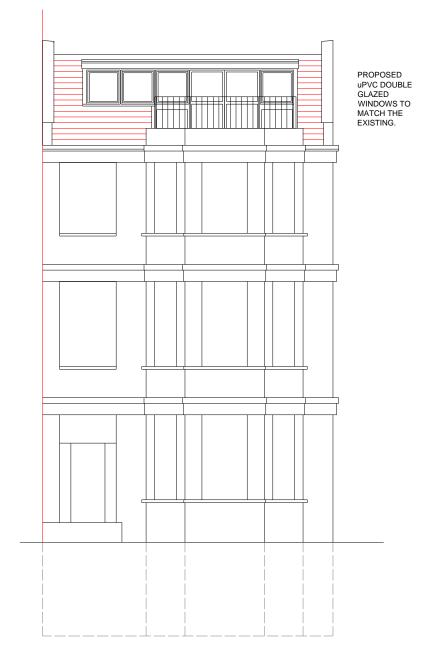

FRONT ELEVATION (PROPOSED)

REAR ELEVATION (PROPOSED)

| WALKE                                                           | R MANAC                                                                 | SEMENT              |
|-----------------------------------------------------------------|-------------------------------------------------------------------------|---------------------|
| LION H                                                          | GENTS & PROJE<br>OUSE, 242 BALLAF<br>LONDON N12 0E<br>TEL: 020 8446 553 | RDS LANE<br>P<br>87 |
| E-MAIL: TITLE PROPOSED ELE                                      | WM@WALKERMA                                                             | N.CO.UK             |
| PROJECT<br>FLAT E - 29,                                         | AINGER ROAD, L                                                          | ONDON, NW3 3AS      |
|                                                                 |                                                                         |                     |
| CLIENT<br>CIRCLE 33 HOUSI                                       | ING / KIER                                                              |                     |
|                                                                 | NG / KIER                                                               |                     |
| SCALE: AS IDENTIFIED CAD FILE: 2706 DATE: 19.10.15 DRAWN BY: AG | DRAWING NO. 2706/AG/03                                                  | REVISION            |