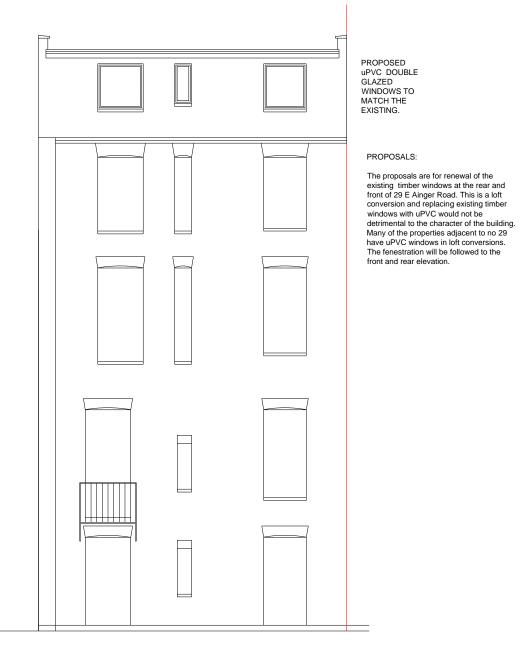

FRONT ELEVATION (PROPOSED)

REAR ELEVATION (PROPOSED)

| WALKE                                                           | R MANAC                                                                 | SEMENT              |
|-----------------------------------------------------------------|-------------------------------------------------------------------------|---------------------|
| LION H                                                          | GENTS & PROJE<br>OUSE, 242 BALLAF<br>LONDON N12 0E<br>TEL: 020 8446 553 | RDS LANE<br>P<br>87 |
| E-MAIL: TITLE PROPOSED ELE                                      | WM@WALKERMA                                                             | N.CO.UK             |
| PROJECT<br>FLAT E - 29,                                         | AINGER ROAD, L                                                          | ONDON, NW3 3AS      |
|                                                                 |                                                                         |                     |
| CLIENT<br>CIRCLE 33 HOUSI                                       | ING / KIER                                                              |                     |
|                                                                 | NG / KIER                                                               |                     |
| SCALE: AS IDENTIFIED CAD FILE: 2706 DATE: 19.10.15 DRAWN BY: AG | DRAWING NO. 2706/AG/03                                                  | REVISION            |