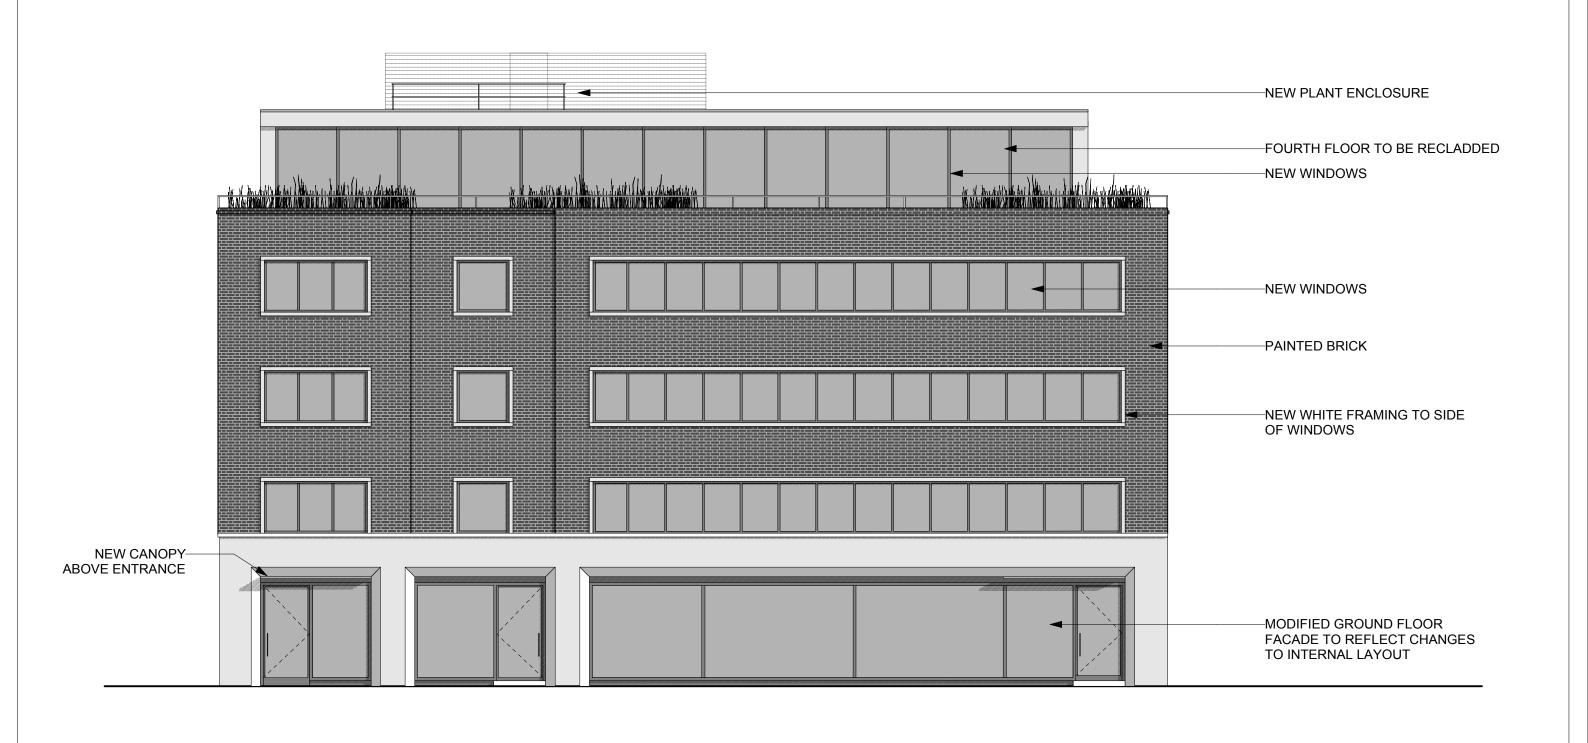

207-215 KINGS CROSS ROAD LONDON WC1X

Wing NORTH ELEVATION AS PROPOSED **3926** ST-PR[03]101 P0

1:100 @ A3 Scale \_ @ \_ Date OCT 2015