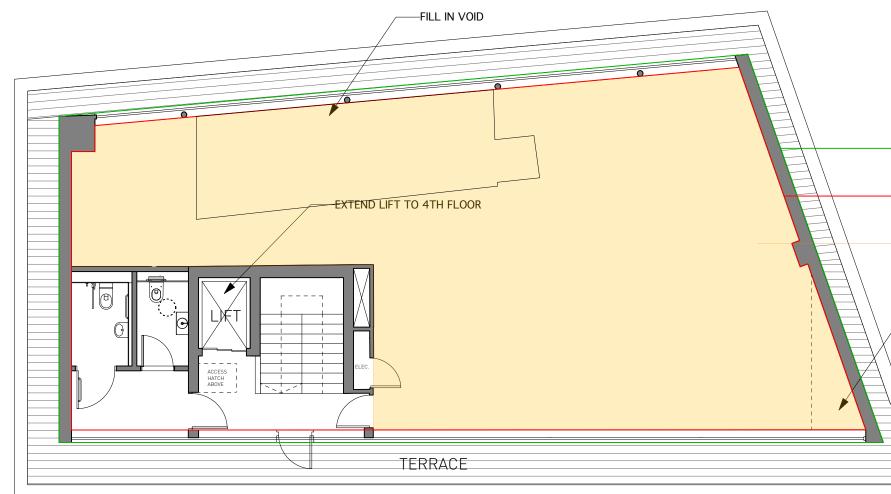

## FOURTH LEVEL

| Stiff –                                   | - Trevil | lion |
|-------------------------------------------|----------|------|
| Stiff + Trevillion A<br>16 Woodfield Road |          |      |
|                                           |          |      |

| Project                   |                                        | 215 KINGS CROSS ROA<br>DON WC1X | ND |  |  |
|---------------------------|----------------------------------------|---------------------------------|----|--|--|
| Drawing                   | awing FOURTH FLOOR PLAN<br>AS PROPOSED |                                 |    |  |  |
| Project No<br><b>3926</b> |                                        | Drawing No<br>ST-PR[02]104      | PO |  |  |