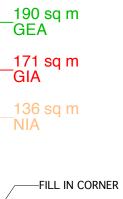

## FOURTH LEVEL

| Stiff –                                   | - Trevil | lion |
|-------------------------------------------|----------|------|
| Stiff + Trevillion A<br>16 Woodfield Road |          |      |
|                                           |          |      |

| Project                   |                                        | 215 KINGS CROSS ROA<br>DON WC1X | ND |  |  |
|---------------------------|----------------------------------------|---------------------------------|----|--|--|
| Drawing                   | awing FOURTH FLOOR PLAN<br>AS PROPOSED |                                 |    |  |  |
| Project No<br><b>3926</b> |                                        | Drawing No<br>ST-PR[02]104      | PO |  |  |