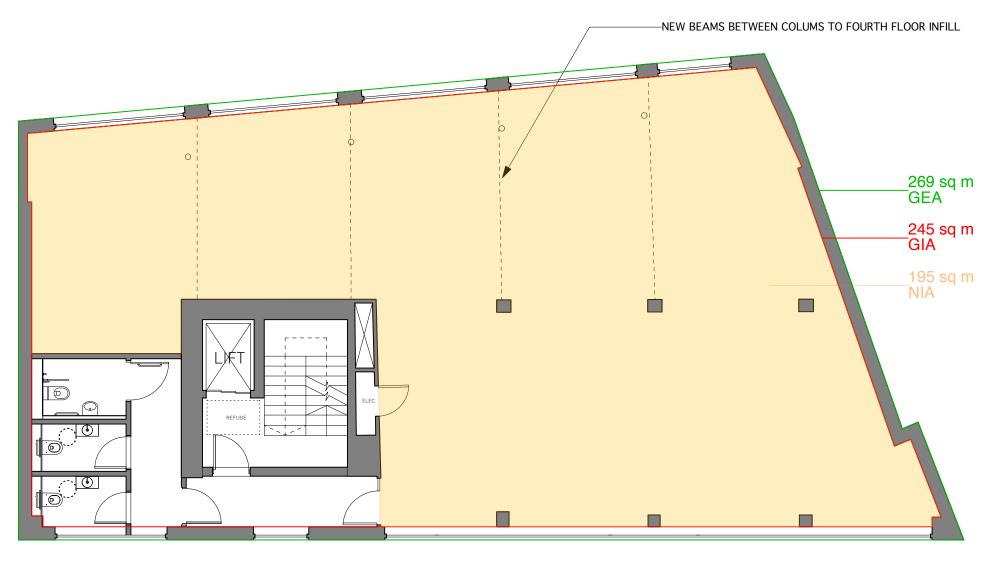

207-215 KINGS CROSS ROAD LONDON WC1X
THIRD FLOOR PLAN

AS PROPOSED

**3926** ST-PR[02]103 P0 1:100 @ A3 Scale \_ @ \_ Date OCT 2015

GENERAL NOTES:

Do not scale from this drawing.

Check drawing on receipt and immediately report any discrepancies to the Architect.