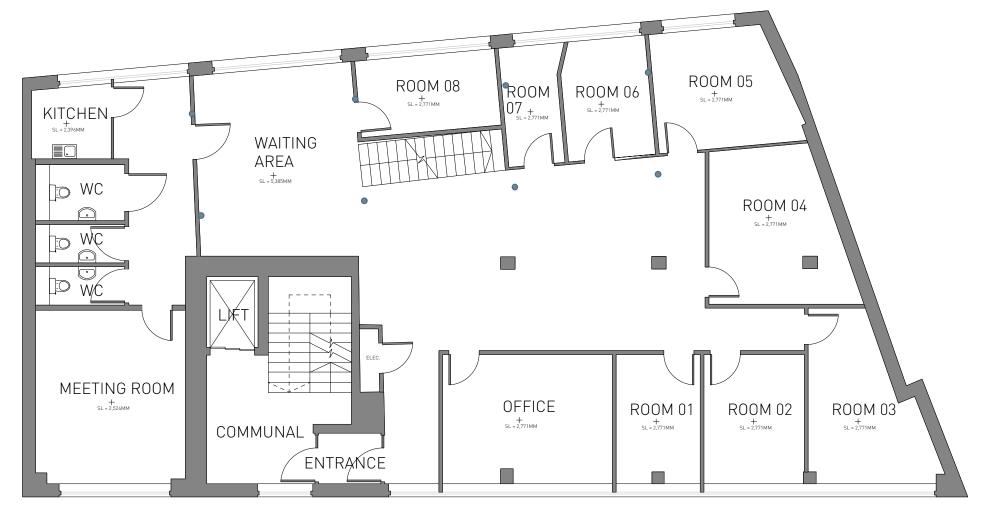

THIRD LEVEL

0 1 2 3 4 5 M

**PLANNING** 

Stiff + Trevillion

Stiff + Trevillion Architects Ltd
16 Woodfield Road
London W9 2BE

T +44(0)20 8960 5550 F +44(0)20 8969 8668 mail@stiffandtrevillion.com www.stiffandtrevillion.com

207-215 KINGS CROSS ROAD LONDON WC1X

Wing THIRD FLOOR PLAN

AS EXISTING

**3926** ST-EX[02]103 P0 1:100 @ A3 Scale \_ @ \_ Date OCT 2015

GENERAL NOTES:
Do not scale from this drawing.
Check drawing on receipt and immediately report any discrepancies to the Architect. Verify all dimensions and levels on site prior to construction.
The contents of this drawing are Stiff + Trewillon Architects LLP copyright and shall not be re-used without their writte