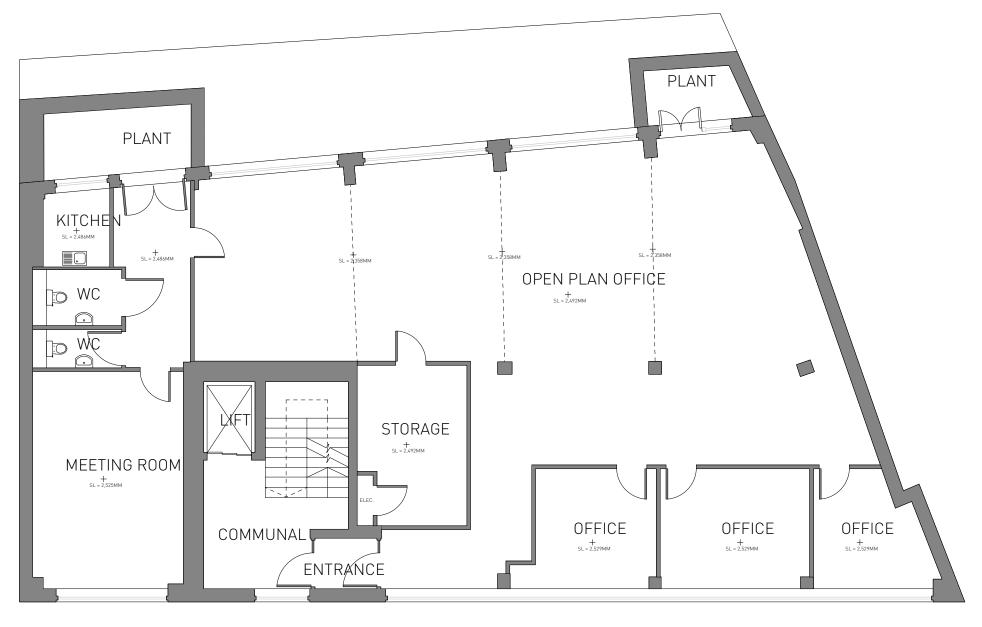

SECOND LEVEL

No. Date Revision Notes

GENERAL NOTES:

Do not scale from this drawing.

Check drawing on receipt and immediately report any discrepancies to the Architect.

Verify all dimensions and levels on site prior to construction.

The contents of this drawing are Stiff - Trevillon Architects. LIP copyright and shall not be re-used without their writte

0 1 2 3 4 5 M

PLANNING

Stiff + Trevillion Architects Ltd 18 Woodfield Road London W9 2BE

T +44[0]20 8960 5550 F +44[0]20 8969 8668 mail@stiffandtrevillion.com www.stiffandtrevillion.com

| Project     | 207-215 KINGS CROSS ROAD |                |  |
|-------------|--------------------------|----------------|--|
|             | LON                      | DON WC1X       |  |
| Drawing     | SEC                      | OND FLOOR PLAN |  |
| AS EXISTING |                          |                |  |
|             |                          |                |  |