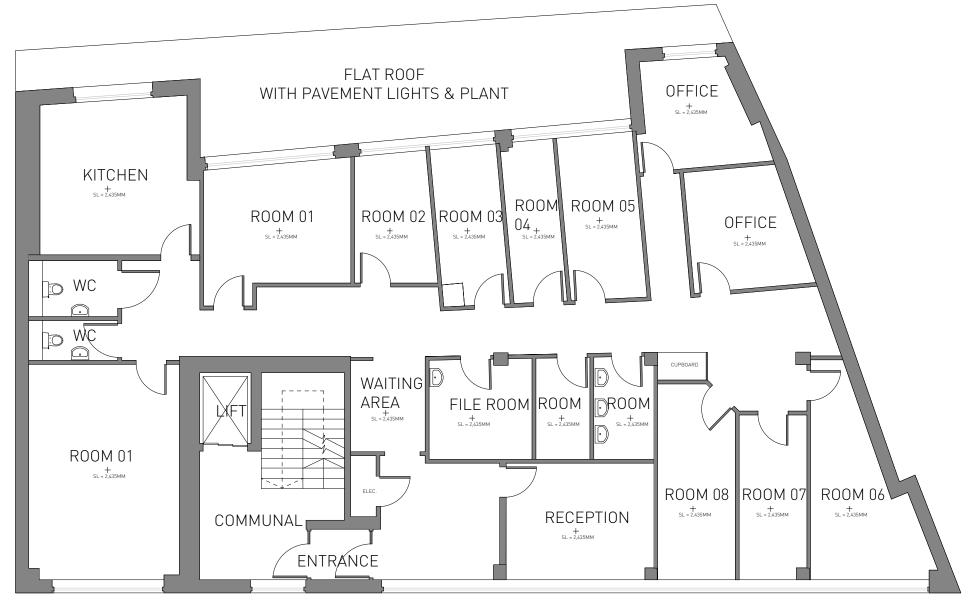

FIRST LEVEL

PLANNING Stiff + Trev

Stiff + Trevillion
Stiff + Trevillion Architects Ltd
16 Woodfield Road
London W9 2BE

T +44[0]20 8960 5550 F +44[0]20 8969 8668 mail@stiffandtrevillion.com www.stiffandtrevillion.com

|   | Project 207- | 7-215 KINGS CROSS ROAD |          |  |
|---|--------------|------------------------|----------|--|
| ı | LON          | LONDON WC1X            |          |  |
|   | Drawing FIRS | T FLOOR PLAN           |          |  |
|   | AS EXISTING  |                        |          |  |
|   | Project No   | Drawing No             | Revision |  |
|   | 3926         | ST-EX[02]101           | P0       |  |
|   |              |                        |          |  |

1:100 @ A3 Scale \_ @ \_ Date OCT 2015

GENERAL NOTES:
Do not scale from this drawing.
Check drawing on receipt and immediately report any discrepancies to the Architect.
Verify all dimensions and levels on site prior to construction.
The contents of this drawing are
Stiff + Trevillon Architects LLP copyright and shall not be re-used without their written permission