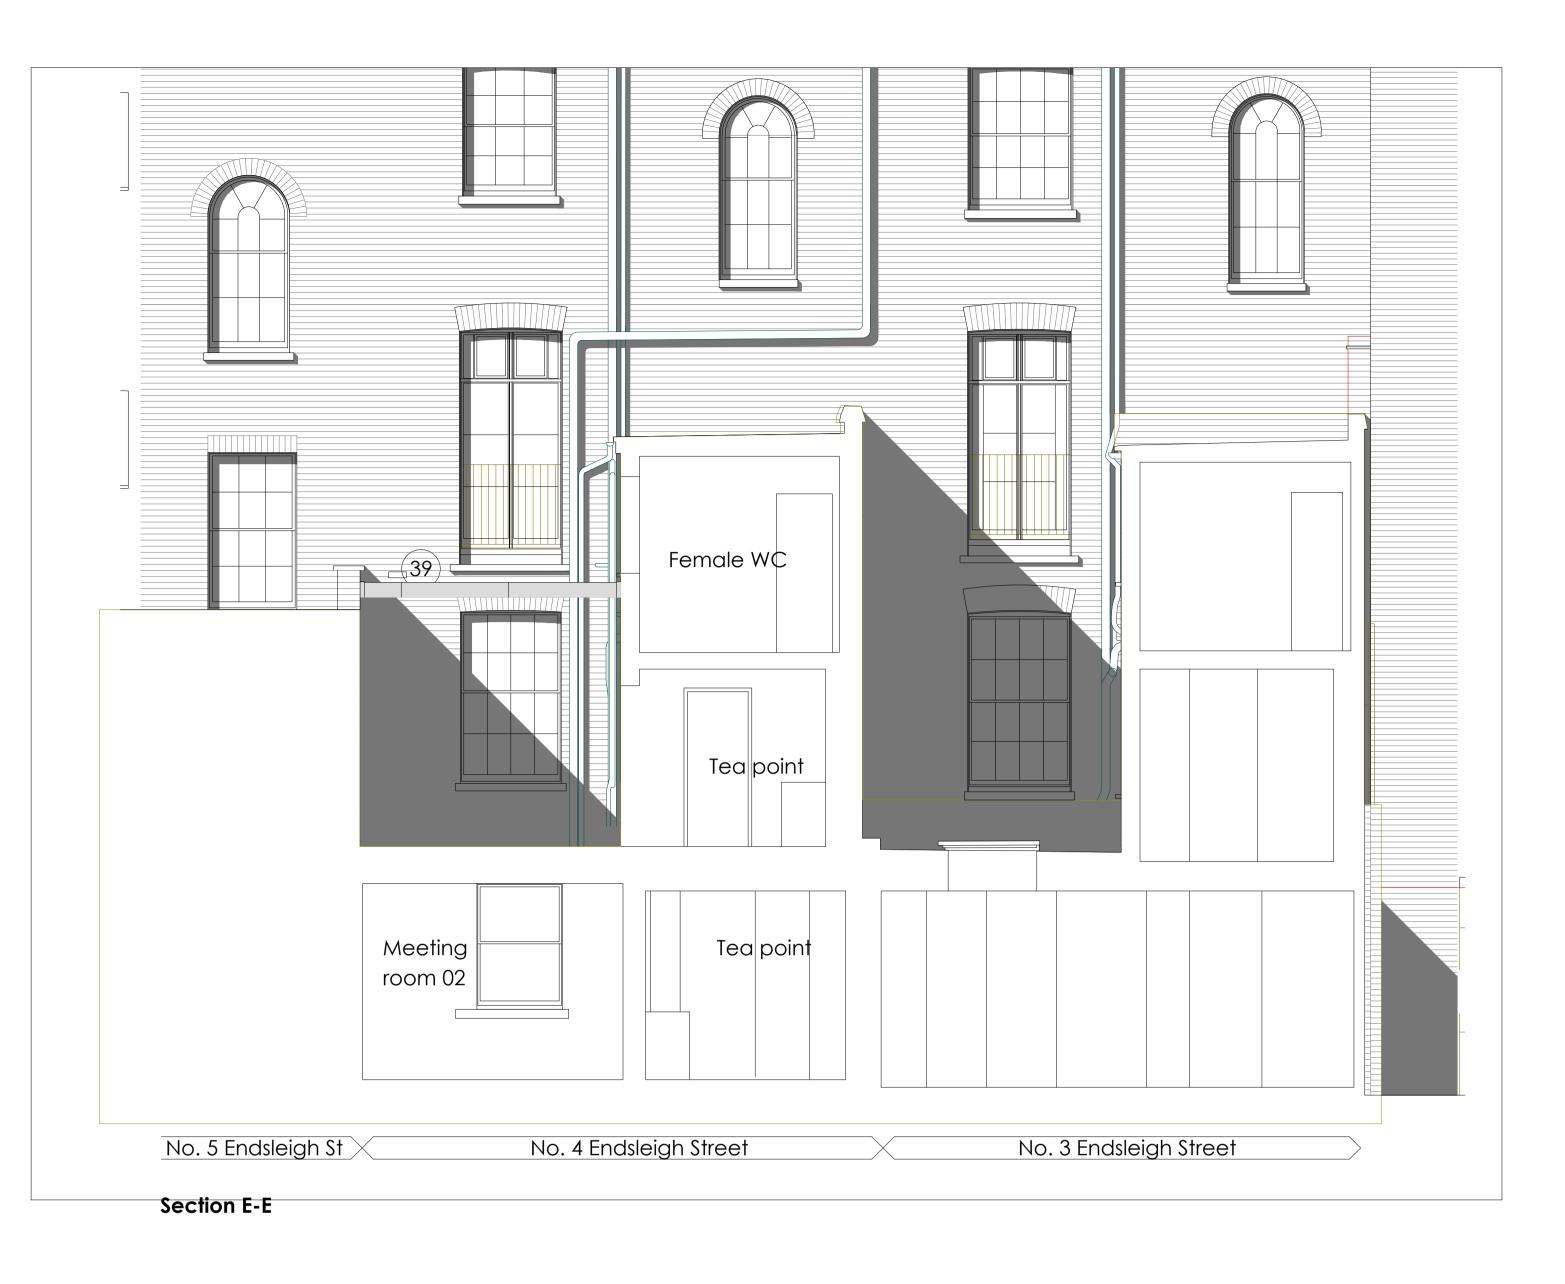

## Annotation Key

- PROPOSED 21 Windows repaired and repainted as necessary 22 Door repainted as necessary 24 Cast iron balcony repainted 25 Railing base repaired / re-rendered as necessary 26 Yellow London stock brick 27 Brick on side coping <del>28</del> <del>Zinc roof</del> <del>29</del> Zinc cladding Flat roof 30 Roof light <del>31</del> Steel handrail
- 33 Aluminium curtain walling, PPC finish <del>colour grey</del>
- 34 Aluminium bi-fold doors, PPC finish colour grey
- 35 Timber decking
- 36 Timber boundary fence
- M&E plant with timber screen 37
- 38 Paving 39 Structural Glass Extension

23 Cast iron railings shot blasted and repainted

32 Structural Glass balustrade with Stainless

| nust not be reproduced or disclosed to third parties without the architects Limited.                                                                                                                                                                                                                                          | <b>DRAWING TITLE</b><br>Proposed cross sections - D-D & E-E                                                                                       | CLIENT<br>Endsleigh Street 4 Limited                |
|-------------------------------------------------------------------------------------------------------------------------------------------------------------------------------------------------------------------------------------------------------------------------------------------------------------------------------|---------------------------------------------------------------------------------------------------------------------------------------------------|-----------------------------------------------------|
| ponsibility is not accepted by Rio architects limited for errors this drawing.                                                                                                                                                                                                                                                | Job No: 0235 Drawing No: AX 103 Rev: C                                                                                                            |                                                     |
| contractor must verify all dimensions before commencing work<br>e notified in writing to Rio architects limited immediately.<br>onjunction with all relevant project drawings and specifications<br>and other relevant consultants, specialists etc.<br>ated within this drawing cannot be guaranteed as accurate<br>nension. | Scale:       1:100@A3         Drawn By:       MA       Checked By:       HJ         Drawn Date:       14/04/15       Checked Date:       14/04/15 | <b>PROJECT NAME</b><br>4 Endsleigh Street<br>London |
| es unless noted otherwise.<br>sist the contractor in managing residual hazards indentified<br>uch notes do not relieve the contractor of his duties and he<br>work of work based on method statements, risk assessments                                                                                                       | Drawing Status PLANNING                                                                                                                           |                                                     |