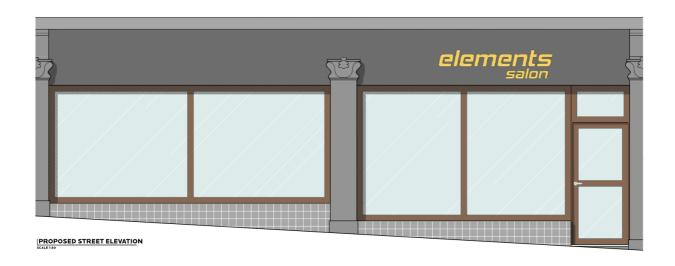

## Design

The proposed works include replacement of existing fenestration and entrance door

The overall design objective is to be in keeping with the existing building in terms of design, scale and material. It also takes precedents from similar neighbouring properties and recent applications.

# Materials & Sustainability

Proposed materials will contribute to conservation of energy making the property energy efficient.

- 1. Matching timber framed double glazed shop front windows
- 2. Matching timber framed entrance door