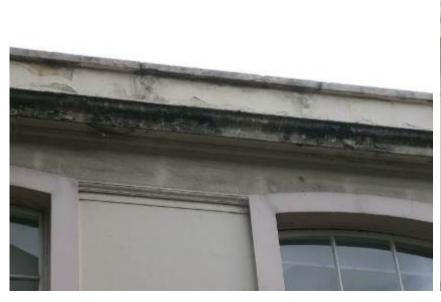

Right Hand Side Elevation – First Floor – flaking decoration and staining to projecting string course.

Right Hand Side Elevation – cracking to window heads and plinth. Flaking decorations.

Right Hand Side Elevation - cracking and weed growth to plinth. Flaking decorations.