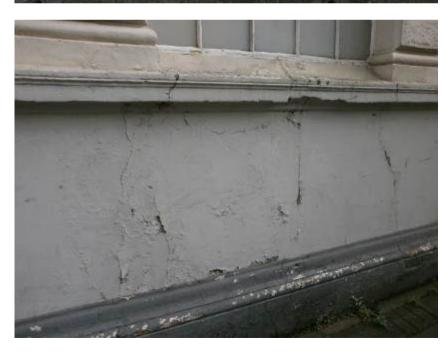

Right Hand Side Elevation – First & Ground Floor - flaking decoration and cracking at window heads.

Right Hand Side Elevation – Ground Floor

Right Hand Side Elevation – 2-Storey Section - flaking decoration and cracking at window heads. Paint-obscured vermiculated render panels.