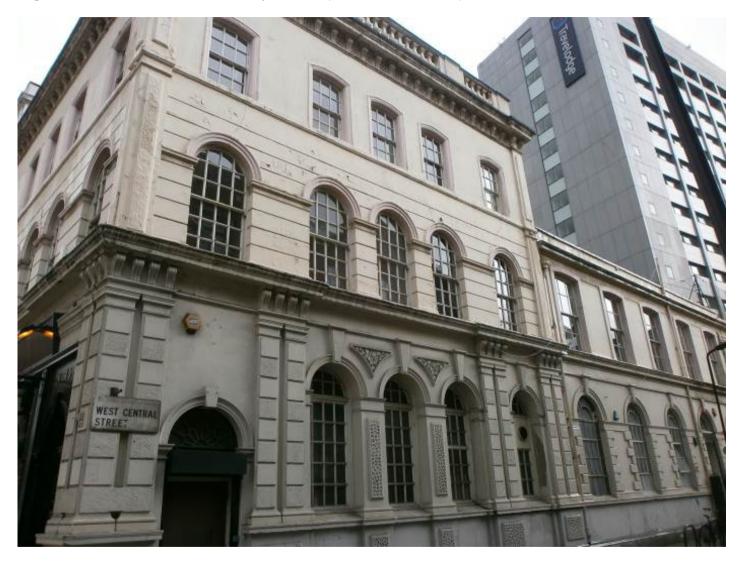

### **Description**

The property comprises a two and three storey building at the corner of New Oxford Street and West Central Street, with a Bookmakers on part of the ground floor, and a variety of office uses on the remainder of the floor, and upper floors.

#### Construction

The building was traditionally constructed, with a series of pitched slate roofs behind a parapet wall or ornamental balustrade, and solid masonry external walls with a rendered finish. The windows were a combination of painted single glazed timber vertical sliding sash pattern, or painted steel 'Crittall-style' single glazed casement pattern. The external doors were of painted timber panelled design generally.

Front Right Hand Corner - flaking decoration. Paint-obscured vermiculated render panels.

Right Hand Side Elevation - 3-Storey Section (West Central Street)

Right Hand Side Elevation – Second & First Floor - flaking decoration and cracking at window heads.

Right Hand Side Elevation – First & Ground Floor - flaking decoration and cracking at window heads.

Right Hand Side Elevation – Ground Floor

Right Hand Side Elevation – 2-Storey Section - flaking decoration and cracking at window heads. Paint-obscured vermiculated render panels.