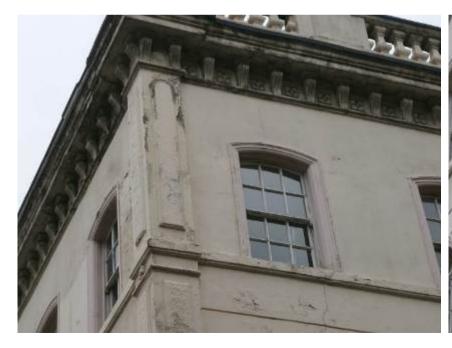

Front Right Hand Corner - flaking decoration. Paint-obscured vermiculated render panels.

Right Hand Side Elevation - 3-Storey Section (West Central Street)

Right Hand Side Elevation – Second & First Floor - flaking decoration and cracking at window heads.