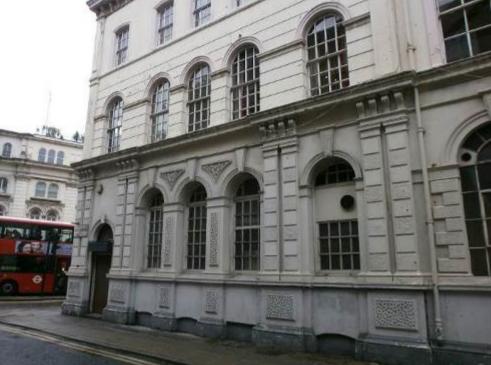

Right Hand Side Elevation – First Floor – flaking decoration and staining to projecting string course.

Right Hand Side Elevation – cracking to window heads and plinth. Flaking decorations.

Right Hand Side Elevation - cracking and weed growth to plinth. Flaking decorations.

Right Hand Side Elevation - cracking and weed growth to plinth. Flaking decorations. Paint-obscured vermiculated render panels.

Right Hand Side Elevation - Flaking decorations. Paint-obscured vermiculated render panels.