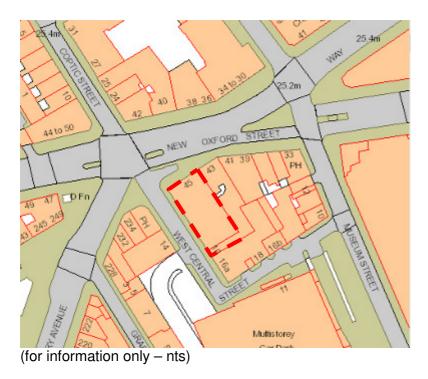

### **Description**

The property comprises a two and three storey building at the corner of New Oxford Street and West Central Street, with a Bookmakers on part of the ground floor, and a variety of office uses on the remainder of the floor, and upper floors.

#### Construction

The building was traditionally constructed, with a series of pitched slate roofs behind a parapet wall or ornamental balustrade, and solid masonry external walls with a rendered finish. The windows were a combination of painted single glazed timber vertical sliding sash pattern, or painted steel 'Crittall-style' single glazed casement pattern. The external doors were of painted timber panelled design generally.