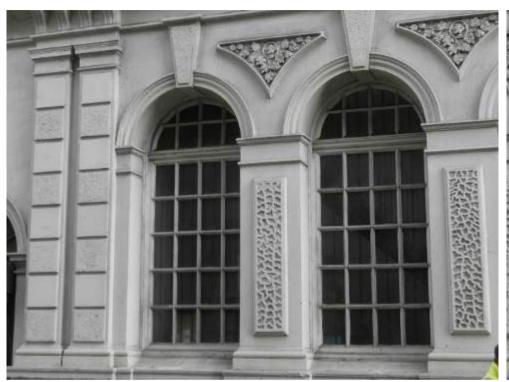

Front Elevation – Ground Floor – flaking decoration and sub-fluorescence to plinth. Paint-obscured vermiculated render panels.

Front Elevation – low level - flaking decoration and sub-fluorescence to plinth. Paint-obscured vermiculated render panels.

Front Right Hand Corner - flaking decoration. Paint-obscured vermiculated render panels.

Right Hand Side Elevation - 3-Storey Section (West Central Street)

Right Hand Side Elevation – Second & First Floor - flaking decoration and cracking at window heads.