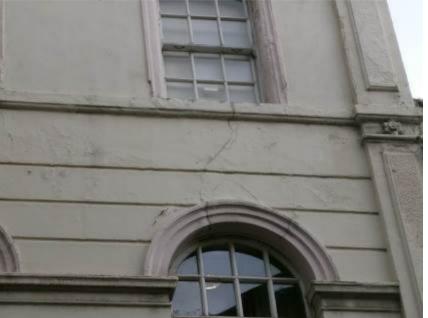

Right Hand Side Elevation – First Floor – flaking decoration and staining to projecting string course.

Right Hand Side Elevation – cracking to window heads and plinth. Flaking decorations.

Right Hand Side Elevation - cracking and weed growth to plinth. Flaking decorations.

Right Hand Side Elevation - cracking and weed growth to plinth. Flaking decorations. Paint-obscured vermiculated render panels.

Right Hand Side Elevation - Flaking decorations. Paint-obscured vermiculated render panels.