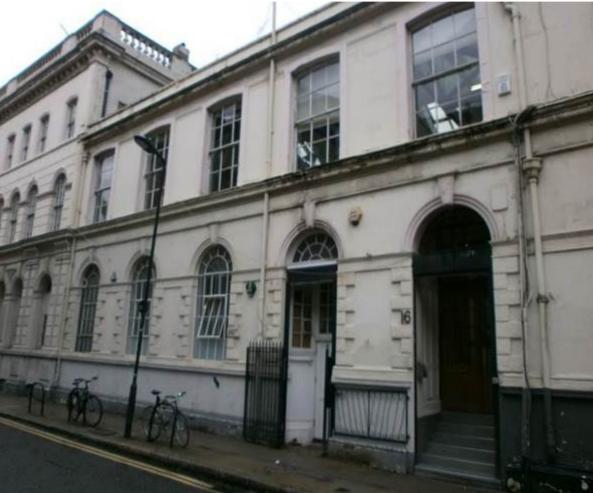

Front Right Hand Corner - flaking decoration. Paint-obscured vermiculated render panels.

Right Hand Side Elevation - 3-Storey Section (West Central Street)

Right Hand Side Elevation – Second & First Floor - flaking decoration and cracking at window heads.

Right Hand Side Elevation – First & Ground Floor - flaking decoration and cracking at window heads.

Right Hand Side Elevation – Ground Floor

Right Hand Side Elevation – 2-Storey Section - flaking decoration and cracking at window heads. Paint-obscured vermiculated render panels.