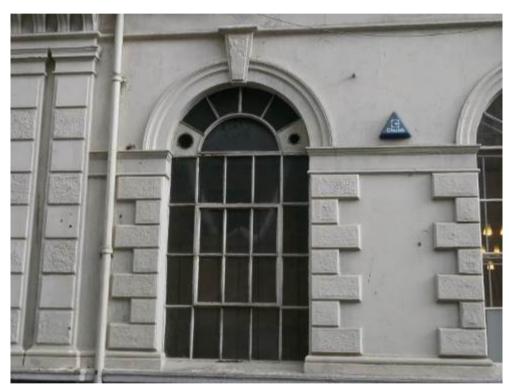

Front Right Hand Corner - flaking decoration. Paint-obscured vermiculated render panels.

Right Hand Side Elevation - 3-Storey Section (West Central Street)

Right Hand Side Elevation – Second & First Floor - flaking decoration and cracking at window heads.

Right Hand Side Elevation – First & Ground Floor - flaking decoration and cracking at window heads.

Right Hand Side Elevation – Ground Floor

Right Hand Side Elevation – 2-Storey Section - flaking decoration and cracking at window heads. Paint-obscured vermiculated render panels.