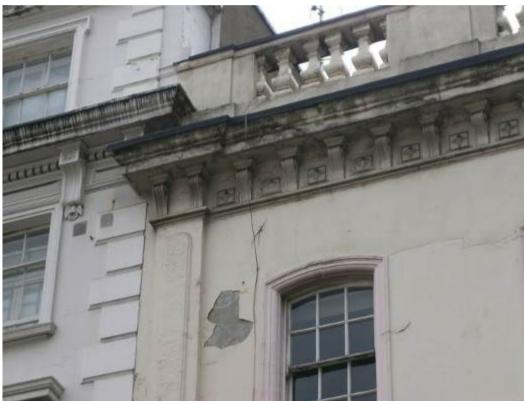

Front Right Hand Corner - flaking decoration. Paint-obscured vermiculated render panels.

Right Hand Side Elevation - 3-Storey Section (West Central Street)

Right Hand Side Elevation – Second & First Floor - flaking decoration and cracking at window heads.