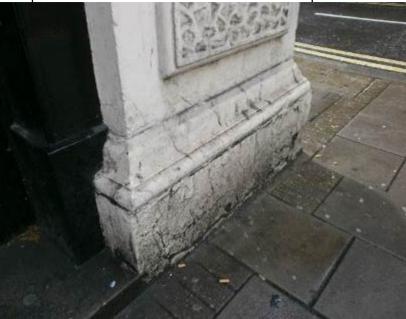

Front Elevation – Ground Floor – flaking decoration and sub-fluorescence to plinth. Paint-obscured vermiculated render panels.

Front Elevation – low level - flaking decoration and sub-fluorescence to plinth. Paint-obscured vermiculated render panels.