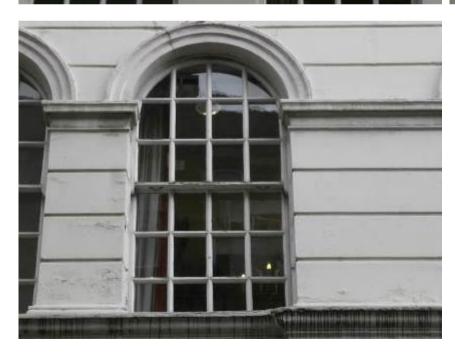

Right Hand Side Elevation - cracking and weed growth to plinth. Flaking decorations. Paint-obscured vermiculated render panels.

Right Hand Side Elevation - Flaking decorations. Paint-obscured vermiculated render panels.

Right Hand Side Elevation - Flaking decorations. Cracking to door heads. Paint-obscured vermiculated render panels.

Right Hand Side Elevation – flaking decorations. Cement render at second floor level.