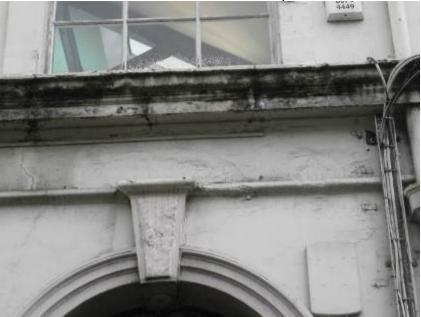

Right Hand Side Elevation – First Floor – flaking decoration and staining to projecting string course.

Right Hand Side Elevation – cracking to window heads and plinth. Flaking decorations.

Right Hand Side Elevation - cracking and weed growth to plinth. Flaking decorations.