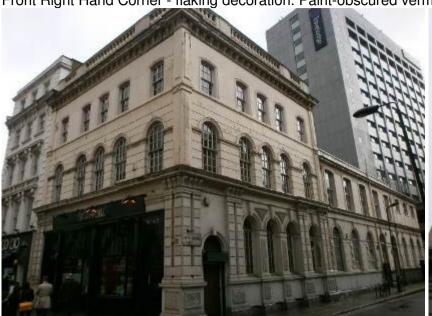

Front Right Hand Corner - flaking decoration. Paint-obscured vermiculated render panels.

Right Hand Side Elevation - 3-Storey Section (West Central Street)

Right Hand Side Elevation – Second & First Floor - flaking decoration and cracking at window heads.