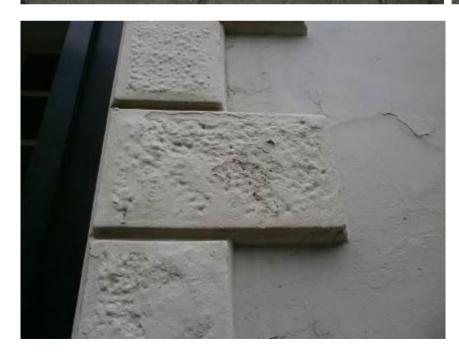

Right Hand Side Elevation - cracking and weed growth to plinth. Flaking decorations. Paint-obscured vermiculated render panels.

Right Hand Side Elevation - Flaking decorations. Paint-obscured vermiculated render panels.

Right Hand Side Elevation - Flaking decorations. Cracking to door heads. Paint-obscured vermiculated render panels.

Right Hand Side Elevation – flaking decorations. Cement render at second floor level.