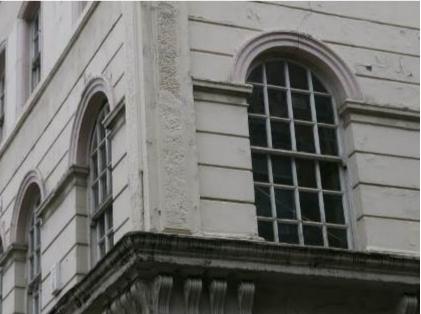

Front Right Hand Corner - flaking decoration. Paint-obscured vermiculated render panels.

Right Hand Side Elevation - 3-Storey Section (West Central Street)

Right Hand Side Elevation – Second & First Floor - flaking decoration and cracking at window heads.