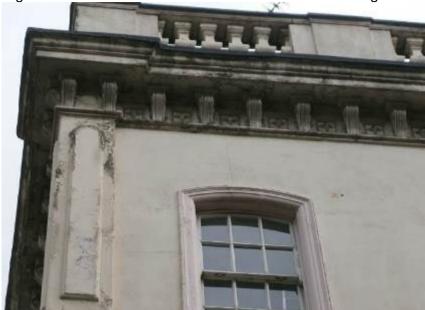

Front Right Hand Corner - flaking decoration. Paint-obscured vermiculated render panels.

Right Hand Side Elevation - 3-Storey Section (West Central Street)

Right Hand Side Elevation – Second & First Floor - flaking decoration and cracking at window heads.

Right Hand Side Elevation – First & Ground Floor - flaking decoration and cracking at window heads.

Right Hand Side Elevation – Ground Floor

Right Hand Side Elevation – 2-Storey Section - flaking decoration and cracking at window heads. Paint-obscured vermiculated render panels.

Right Hand Side Elevation – First Floor – flaking decoration and staining to projecting string course.

Right Hand Side Elevation – cracking to window heads and plinth. Flaking decorations.

Right Hand Side Elevation - cracking and weed growth to plinth. Flaking decorations.