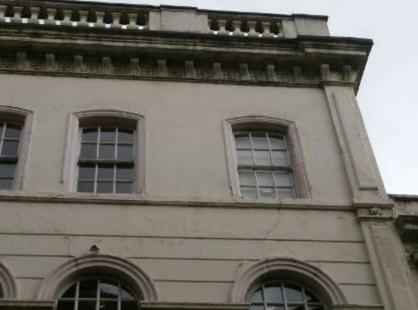

Front Right Hand Corner - flaking decoration. Paint-obscured vermiculated render panels.

Right Hand Side Elevation - 3-Storey Section (West Central Street)

Right Hand Side Elevation – Second & First Floor - flaking decoration and cracking at window heads.

Right Hand Side Elevation – First & Ground Floor - flaking decoration and cracking at window heads.

Right Hand Side Elevation – Ground Floor

Right Hand Side Elevation – 2-Storey Section - flaking decoration and cracking at window heads. Paint-obscured vermiculated render panels.

Right Hand Side Elevation – First Floor – flaking decoration and staining to projecting string course.

Right Hand Side Elevation – cracking to window heads and plinth. Flaking decorations.

Right Hand Side Elevation - cracking and weed growth to plinth. Flaking decorations.