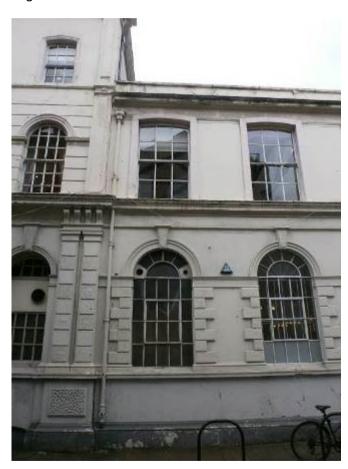

Front Right Hand Corner - flaking decoration. Paint-obscured vermiculated render panels.

Right Hand Side Elevation - 3-Storey Section (West Central Street)

Right Hand Side Elevation – Second & First Floor - flaking decoration and cracking at window heads.

Right Hand Side Elevation – First & Ground Floor - flaking decoration and cracking at window heads.

Right Hand Side Elevation – Ground Floor

Right Hand Side Elevation – 2-Storey Section - flaking decoration and cracking at window heads. Paint-obscured vermiculated render panels.