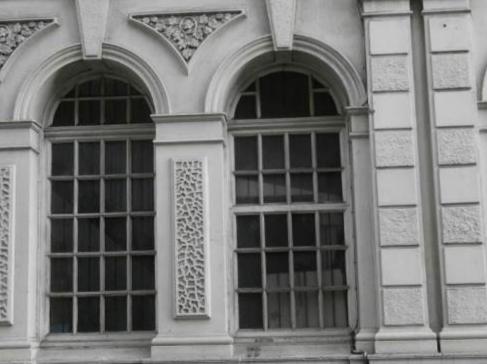

Front Right Hand Corner - flaking decoration. Paint-obscured vermiculated render panels.

Right Hand Side Elevation - 3-Storey Section (West Central Street)

Right Hand Side Elevation – Second & First Floor - flaking decoration and cracking at window heads.

Right Hand Side Elevation – First & Ground Floor - flaking decoration and cracking at window heads.

Right Hand Side Elevation – Ground Floor

Right Hand Side Elevation – 2-Storey Section - flaking decoration and cracking at window heads. Paint-obscured vermiculated render panels.