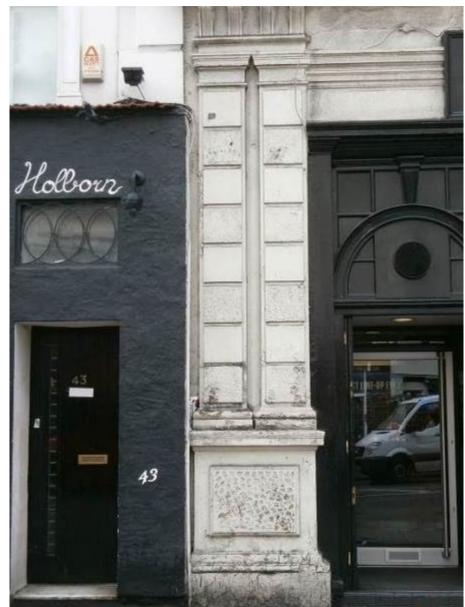

Right Hand Side Elevation - cracking and weed growth to plinth. Flaking decorations. Paint-obscured vermiculated render panels.

Right Hand Side Elevation - Flaking decorations. Paint-obscured vermiculated render panels.

Right Hand Side Elevation - Flaking decorations. Cracking to door heads. Paint-obscured vermiculated render panels.

Right Hand Side Elevation – flaking decorations. Cement render at second floor level.