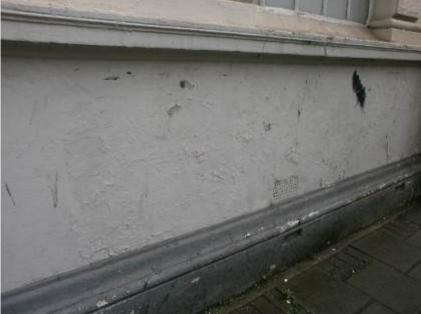

Right Hand Side Elevation – First Floor – flaking decoration and staining to projecting string course.

Right Hand Side Elevation – cracking to window heads and plinth. Flaking decorations.

Right Hand Side Elevation - cracking and weed growth to plinth. Flaking decorations.

Right Hand Side Elevation - cracking and weed growth to plinth. Flaking decorations. Paint-obscured vermiculated render panels.

Right Hand Side Elevation - Flaking decorations. Paint-obscured vermiculated render panels.