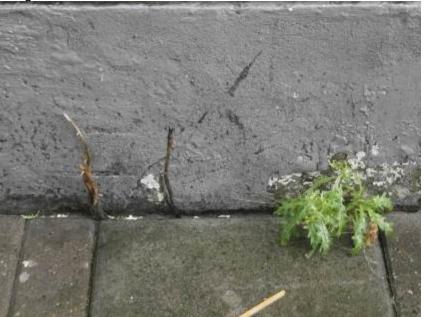

Right Hand Side Elevation – First Floor – flaking decoration and staining to projecting string course.

Right Hand Side Elevation – cracking to window heads and plinth. Flaking decorations.

Right Hand Side Elevation - cracking and weed growth to plinth. Flaking decorations.

Right Hand Side Elevation - cracking and weed growth to plinth. Flaking decorations. Paint-obscured vermiculated render panels.

Right Hand Side Elevation - Flaking decorations. Paint-obscured vermiculated render panels.