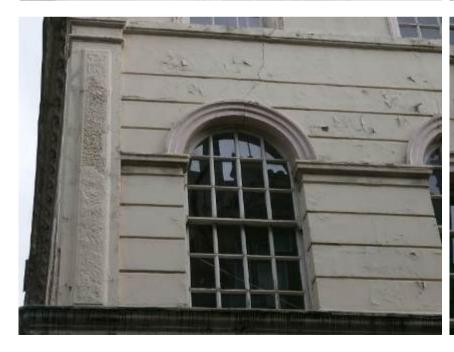

Front Right Hand Corner - flaking decoration. Paint-obscured vermiculated render panels.

Right Hand Side Elevation - 3-Storey Section (West Central Street)

Right Hand Side Elevation – Second & First Floor - flaking decoration and cracking at window heads.

Right Hand Side Elevation – First & Ground Floor - flaking decoration and cracking at window heads.

Right Hand Side Elevation – Ground Floor

Right Hand Side Elevation – 2-Storey Section - flaking decoration and cracking at window heads. Paint-obscured vermiculated render panels.

Right Hand Side Elevation - cracking and weed growth to plinth. Flaking decorations. Paint-obscured vermiculated render panels.

Right Hand Side Elevation - Flaking decorations. Paint-obscured vermiculated render panels.