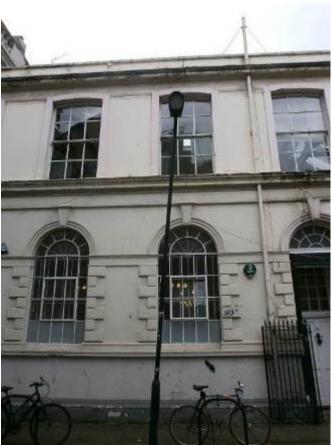

Front Right Hand Corner - flaking decoration. Paint-obscured vermiculated render panels.

Right Hand Side Elevation - 3-Storey Section (West Central Street)

Right Hand Side Elevation – Second & First Floor - flaking decoration and cracking at window heads.

Right Hand Side Elevation – First & Ground Floor - flaking decoration and cracking at window heads.

Right Hand Side Elevation – Ground Floor

Right Hand Side Elevation – 2-Storey Section - flaking decoration and cracking at window heads. Paint-obscured vermiculated render panels.