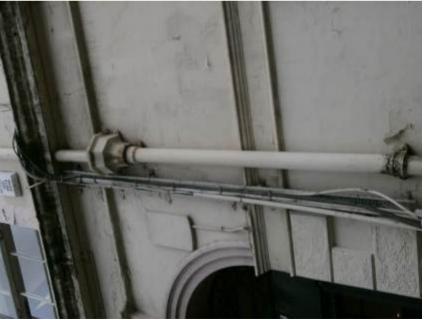

Right Hand Side Elevation – First & Ground Floor - flaking decoration and cracking at window heads.

Right Hand Side Elevation – Ground Floor

Right Hand Side Elevation – 2-Storey Section - flaking decoration and cracking at window heads. Paint-obscured vermiculated render panels.

Right Hand Side Elevation – First Floor – flaking decoration and staining to projecting string course.

Right Hand Side Elevation – cracking to window heads and plinth. Flaking decorations.

Right Hand Side Elevation - cracking and weed growth to plinth. Flaking decorations.