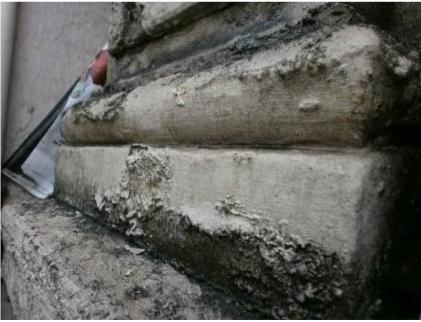

Front Elevation – Ground Floor – flaking decoration and sub-fluorescence to plinth. Paint-obscured vermiculated render panels.

Front Elevation – low level - flaking decoration and sub-fluorescence to plinth. Paint-obscured vermiculated render panels.