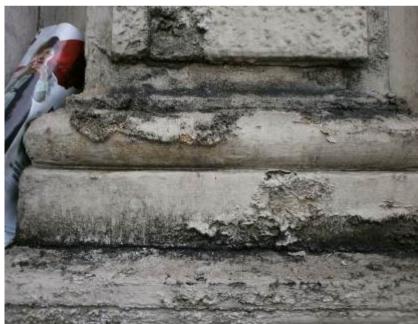

Front Elevation – Ground Floor – flaking decoration and sub-fluorescence to plinth. Paint-obscured vermiculated render panels.

Front Elevation – low level - flaking decoration and sub-fluorescence to plinth. Paint-obscured vermiculated render panels.