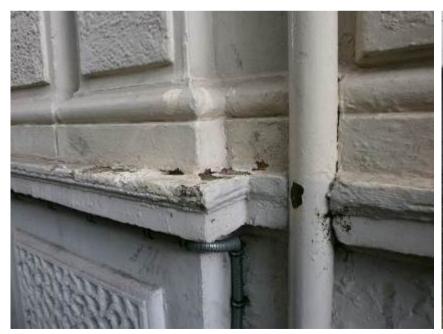

Right Hand Side Elevation – First Floor – flaking decoration and staining to projecting string course.

Right Hand Side Elevation – cracking to window heads and plinth. Flaking decorations.

Right Hand Side Elevation - cracking and weed growth to plinth. Flaking decorations.

Right Hand Side Elevation - cracking and weed growth to plinth. Flaking decorations. Paint-obscured vermiculated render panels.

Right Hand Side Elevation - Flaking decorations. Paint-obscured vermiculated render panels.