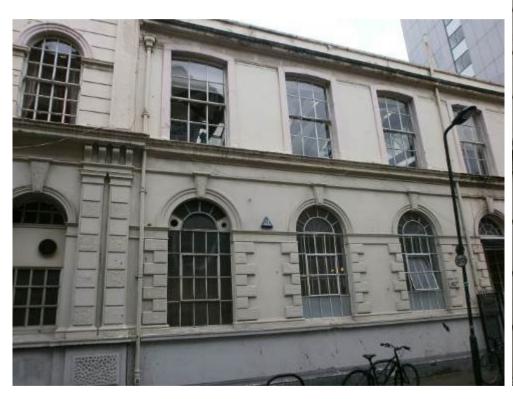

Front Right Hand Corner - flaking decoration. Paint-obscured vermiculated render panels.

Right Hand Side Elevation - 3-Storey Section (West Central Street)

Right Hand Side Elevation – Second & First Floor - flaking decoration and cracking at window heads.

Right Hand Side Elevation – First & Ground Floor - flaking decoration and cracking at window heads.

Right Hand Side Elevation – Ground Floor

Right Hand Side Elevation – 2-Storey Section - flaking decoration and cracking at window heads. Paint-obscured vermiculated render panels.