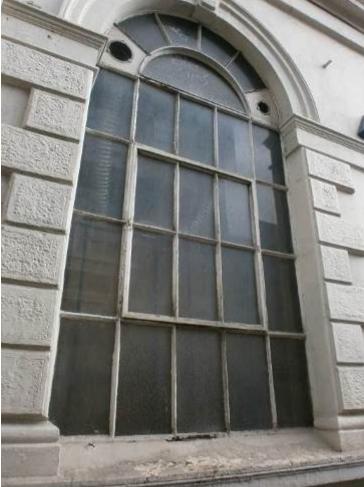

Right Hand Side Elevation – First & Ground Floor - flaking decoration and cracking at window heads.

Right Hand Side Elevation – Ground Floor

Right Hand Side Elevation – 2-Storey Section - flaking decoration and cracking at window heads. Paint-obscured vermiculated render panels.

Right Hand Side Elevation – First Floor – flaking decoration and staining to projecting string course.

Right Hand Side Elevation – cracking to window heads and plinth. Flaking decorations.

Right Hand Side Elevation - cracking and weed growth to plinth. Flaking decorations.