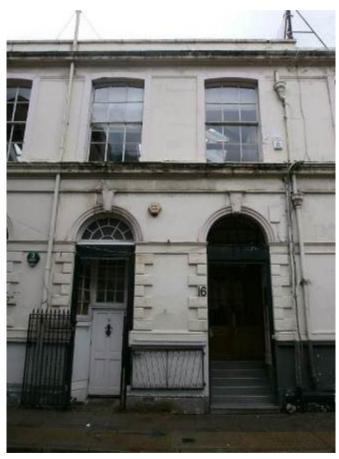

Right Hand Side Elevation – First & Ground Floor - flaking decoration and cracking at window heads.

Right Hand Side Elevation – Ground Floor

Right Hand Side Elevation – 2-Storey Section - flaking decoration and cracking at window heads. Paint-obscured vermiculated render panels.

Right Hand Side Elevation – First Floor – flaking decoration and staining to projecting string course.

Right Hand Side Elevation – cracking to window heads and plinth. Flaking decorations.

Right Hand Side Elevation - cracking and weed growth to plinth. Flaking decorations.