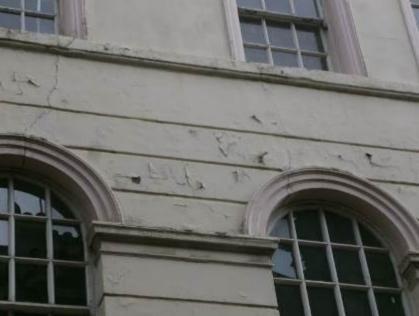

Front Right Hand Corner - flaking decoration. Paint-obscured vermiculated render panels.

Right Hand Side Elevation - 3-Storey Section (West Central Street)

Right Hand Side Elevation – Second & First Floor - flaking decoration and cracking at window heads.

Right Hand Side Elevation – First & Ground Floor - flaking decoration and cracking at window heads.

Right Hand Side Elevation – Ground Floor

Right Hand Side Elevation – 2-Storey Section - flaking decoration and cracking at window heads. Paint-obscured vermiculated render panels.