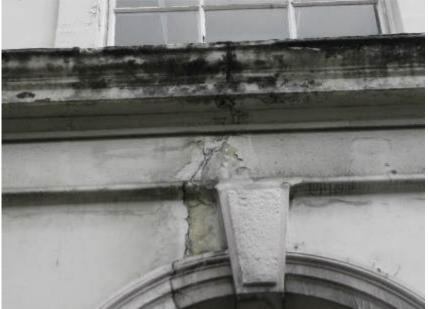

Right Hand Side Elevation – First Floor – flaking decoration and staining to projecting string course.

Right Hand Side Elevation – cracking to window heads and plinth. Flaking decorations.

Right Hand Side Elevation - cracking and weed growth to plinth. Flaking decorations.