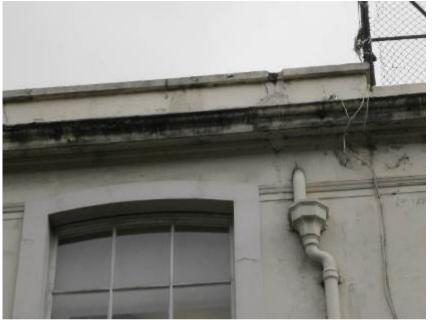

Right Hand Side Elevation – First Floor – flaking decoration and staining to projecting string course.

Right Hand Side Elevation – cracking to window heads and plinth. Flaking decorations.

Right Hand Side Elevation - cracking and weed growth to plinth. Flaking decorations.

Right Hand Side Elevation - cracking and weed growth to plinth. Flaking decorations. Paint-obscured vermiculated render panels.

Right Hand Side Elevation - Flaking decorations. Paint-obscured vermiculated render panels.