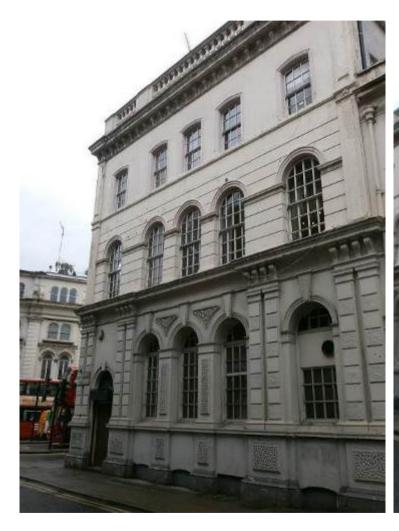

# Front Elevation (New Oxford Street)

Front Elevation – Shop Fascia level

Front Elevation – Second Floor left hand side – flaking decoration & cement render

Front Elevation – Second Floor & First Floor – flaking decoration & cement render