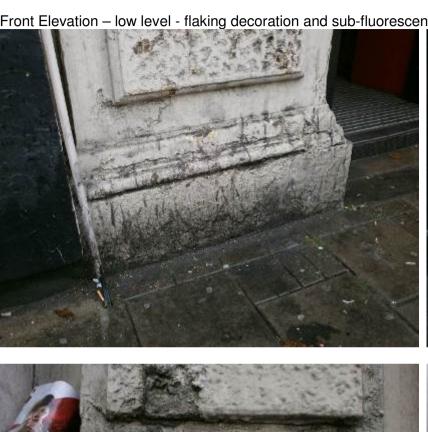

Front Elevation – Ground Floor – flaking decoration and sub-fluorescence to plinth. Paint-obscured vermiculated render panels.

Front Elevation – low level - flaking decoration and sub-fluorescence to plinth. Paint-obscured vermiculated render panels.