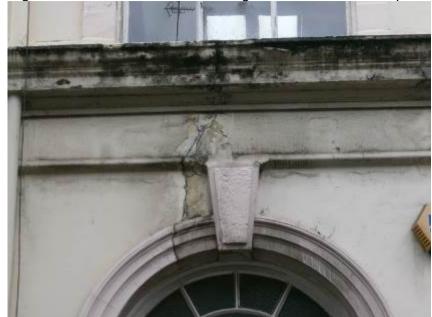

Right Hand Side Elevation – First & Ground Floor - flaking decoration and cracking at window heads.

Right Hand Side Elevation – Ground Floor

Right Hand Side Elevation – 2-Storey Section - flaking decoration and cracking at window heads. Paint-obscured vermiculated render panels.

Right Hand Side Elevation – First Floor – flaking decoration and staining to projecting string course.

Right Hand Side Elevation – cracking to window heads and plinth. Flaking decorations.

Right Hand Side Elevation - cracking and weed growth to plinth. Flaking decorations.