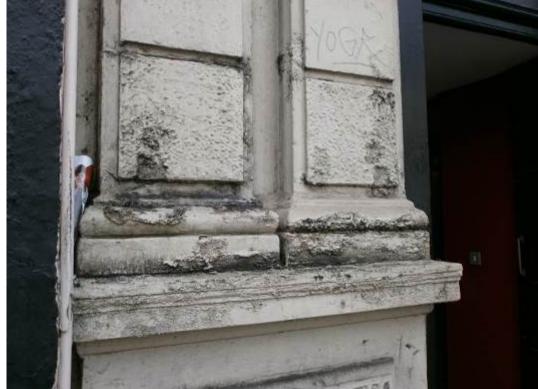

Right Hand Side Elevation - cracking and weed growth to plinth. Flaking decorations. Paint-obscured vermiculated render panels.

Right Hand Side Elevation - Flaking decorations. Paint-obscured vermiculated render panels.

Right Hand Side Elevation - Flaking decorations. Cracking to door heads. Paint-obscured vermiculated render panels.

Right Hand Side Elevation – flaking decorations. Cement render at second floor level.