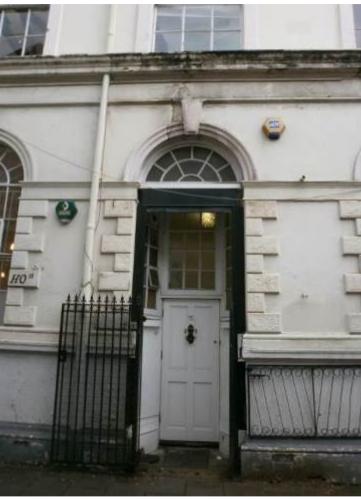

### **Description**

The property comprises a two and three storey building at the corner of New Oxford Street and West Central Street, with a Bookmakers on part of the ground floor, and a variety of office uses on the remainder of the floor, and upper floors.

#### Construction

The building was traditionally constructed, with a series of pitched slate roofs behind a parapet wall or ornamental balustrade, and solid masonry external walls with a rendered finish. The windows were a combination of painted single glazed timber vertical sliding sash pattern, or painted steel 'Crittall-style' single glazed casement pattern. The external doors were of painted timber panelled design generally.