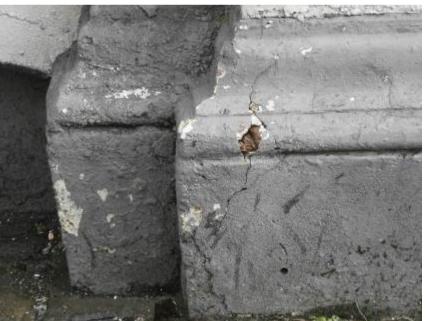

Right Hand Side Elevation – First Floor – flaking decoration and staining to projecting string course.

Right Hand Side Elevation – cracking to window heads and plinth. Flaking decorations.

Right Hand Side Elevation - cracking and weed growth to plinth. Flaking decorations.