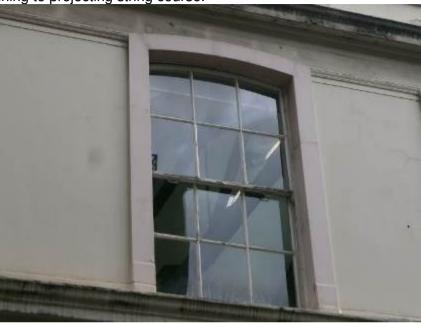

Right Hand Side Elevation – First & Ground Floor - flaking decoration and cracking at window heads.

Right Hand Side Elevation – Ground Floor

Right Hand Side Elevation – 2-Storey Section - flaking decoration and cracking at window heads. Paint-obscured vermiculated render panels.