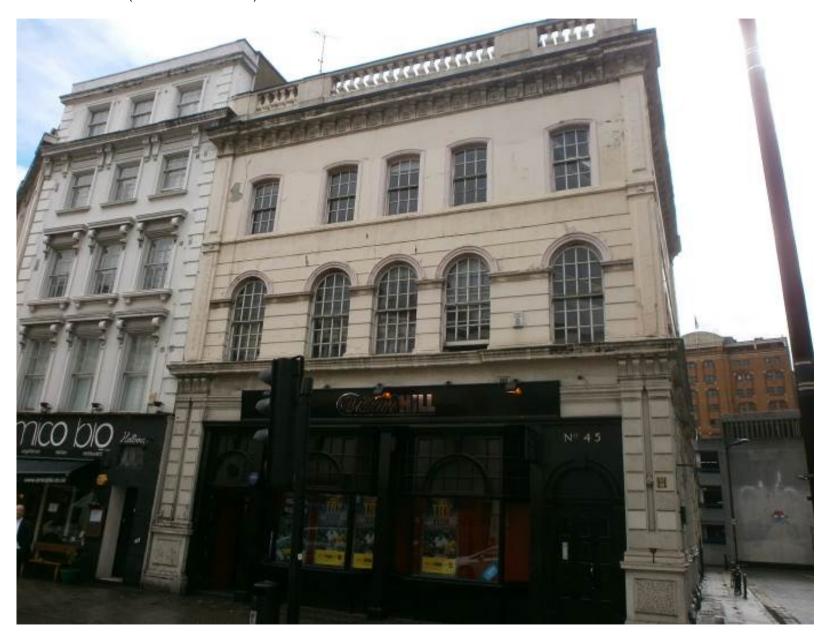

# Front Elevation (New Oxford Street)

Front Elevation – Shop Fascia level

Front Elevation – Second Floor left hand side – flaking decoration & cement render

Front Elevation – Second Floor & First Floor – flaking decoration & cement render