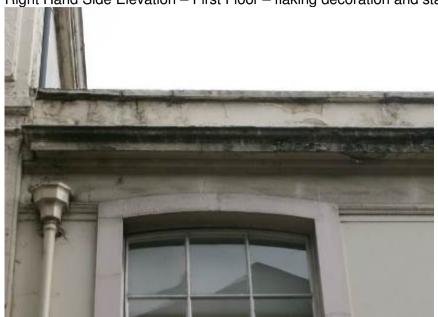

Right Hand Side Elevation – First Floor – flaking decoration and staining to projecting string course.

Right Hand Side Elevation – cracking to window heads and plinth. Flaking decorations.

Right Hand Side Elevation - cracking and weed growth to plinth. Flaking decorations.