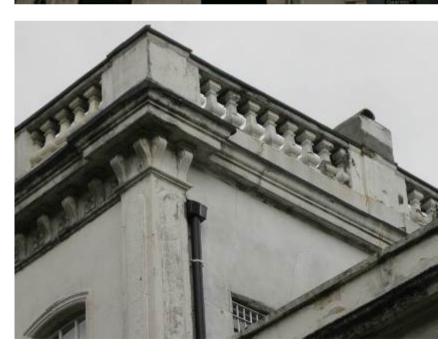

Front Right Hand Corner - flaking decoration. Paint-obscured vermiculated render panels.

Right Hand Side Elevation - 3-Storey Section (West Central Street)

Right Hand Side Elevation – Second & First Floor - flaking decoration and cracking at window heads.