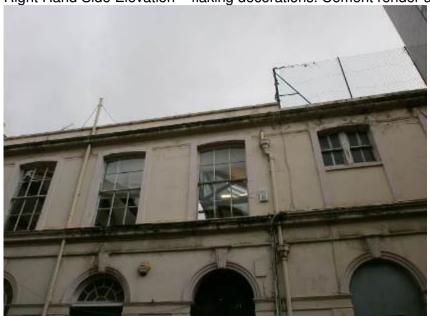

Front Right Hand Corner - flaking decoration. Paint-obscured vermiculated render panels.

Right Hand Side Elevation - 3-Storey Section (West Central Street)

Right Hand Side Elevation – Second & First Floor - flaking decoration and cracking at window heads.

Right Hand Side Elevation – First & Ground Floor - flaking decoration and cracking at window heads.

Right Hand Side Elevation – Ground Floor

Right Hand Side Elevation – 2-Storey Section - flaking decoration and cracking at window heads. Paint-obscured vermiculated render panels.