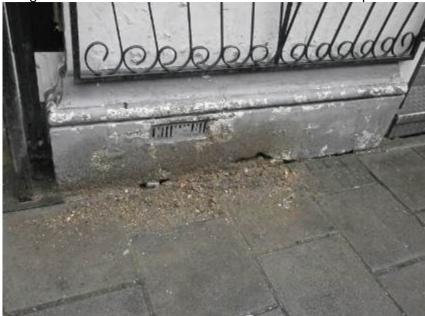

Right Hand Side Elevation – First Floor – flaking decoration and staining to projecting string course.

Right Hand Side Elevation – cracking to window heads and plinth. Flaking decorations.

Right Hand Side Elevation - cracking and weed growth to plinth. Flaking decorations.

Right Hand Side Elevation - cracking and weed growth to plinth. Flaking decorations. Paint-obscured vermiculated render panels.

Right Hand Side Elevation - Flaking decorations. Paint-obscured vermiculated render panels.