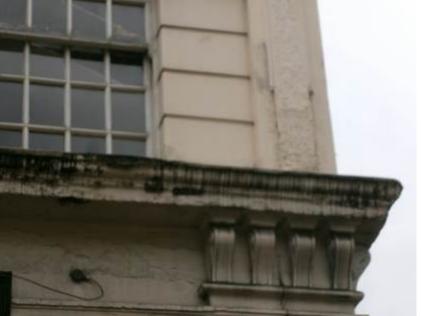

Right Hand Side Elevation – First Floor – flaking decoration and staining to projecting string course.

Right Hand Side Elevation – cracking to window heads and plinth. Flaking decorations.

Right Hand Side Elevation - cracking and weed growth to plinth. Flaking decorations.