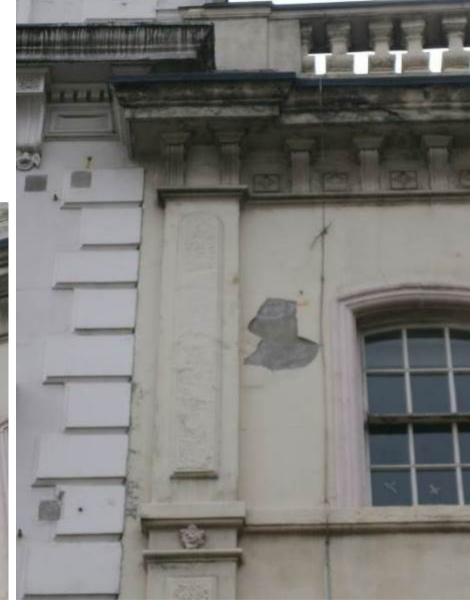

Front Right Hand Corner - flaking decoration. Paint-obscured vermiculated render panels.

Right Hand Side Elevation - 3-Storey Section (West Central Street)

Right Hand Side Elevation – Second & First Floor - flaking decoration and cracking at window heads.