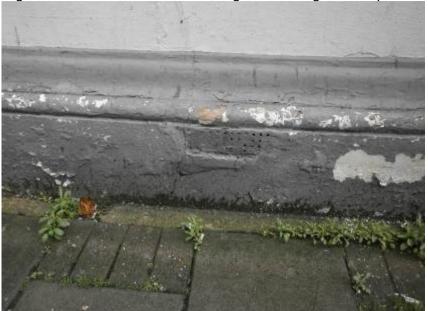

Right Hand Side Elevation – First Floor – flaking decoration and staining to projecting string course.

Right Hand Side Elevation – cracking to window heads and plinth. Flaking decorations.

Right Hand Side Elevation - cracking and weed growth to plinth. Flaking decorations.

Right Hand Side Elevation - cracking and weed growth to plinth. Flaking decorations. Paint-obscured vermiculated render panels.

Right Hand Side Elevation - Flaking decorations. Paint-obscured vermiculated render panels.