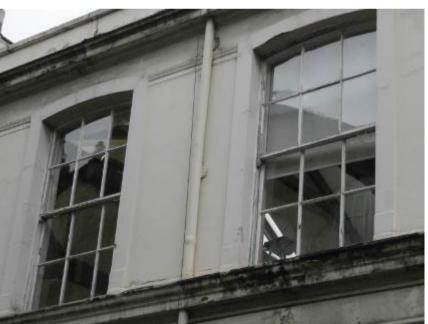

Front Right Hand Corner - flaking decoration. Paint-obscured vermiculated render panels.

Right Hand Side Elevation - 3-Storey Section (West Central Street)

Right Hand Side Elevation – Second & First Floor - flaking decoration and cracking at window heads.