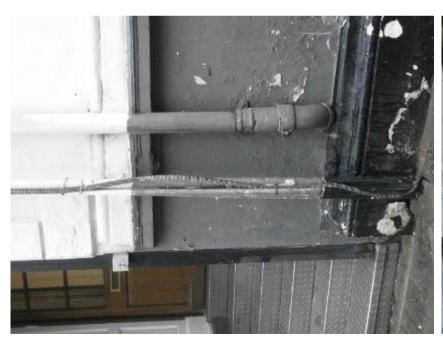

Right Hand Side Elevation – First & Ground Floor - flaking decoration and cracking at window heads.

Right Hand Side Elevation – Ground Floor

Right Hand Side Elevation – 2-Storey Section - flaking decoration and cracking at window heads. Paint-obscured vermiculated render panels.

Right Hand Side Elevation – First Floor – flaking decoration and staining to projecting string course.

Right Hand Side Elevation – cracking to window heads and plinth. Flaking decorations.

Right Hand Side Elevation - cracking and weed growth to plinth. Flaking decorations.