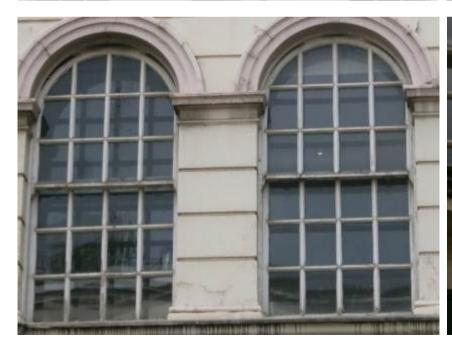

Front Right Hand Corner - flaking decoration. Paint-obscured vermiculated render panels.

Right Hand Side Elevation - 3-Storey Section (West Central Street)

Right Hand Side Elevation – Second & First Floor - flaking decoration and cracking at window heads.

Right Hand Side Elevation – First & Ground Floor - flaking decoration and cracking at window heads.

Right Hand Side Elevation – Ground Floor

Right Hand Side Elevation – 2-Storey Section - flaking decoration and cracking at window heads. Paint-obscured vermiculated render panels.