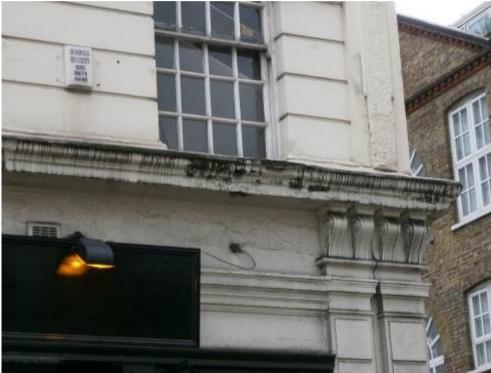

Front Elevation – Ground Floor – flaking decoration and sub-fluorescence to plinth. Paint-obscured vermiculated render panels.

Front Elevation – low level - flaking decoration and sub-fluorescence to plinth. Paint-obscured vermiculated render panels.

Front Right Hand Corner - flaking decoration. Paint-obscured vermiculated render panels.

Right Hand Side Elevation - 3-Storey Section (West Central Street)

Right Hand Side Elevation – Second & First Floor - flaking decoration and cracking at window heads.