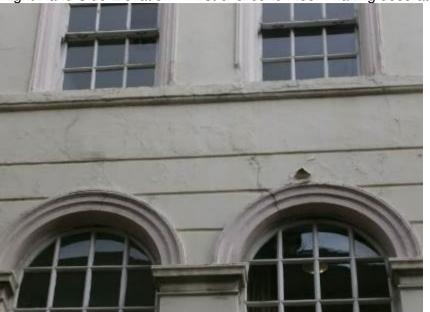

Right Hand Side Elevation – First & Ground Floor - flaking decoration and cracking at window heads.

Right Hand Side Elevation – Ground Floor

Right Hand Side Elevation – 2-Storey Section - flaking decoration and cracking at window heads. Paint-obscured vermiculated render panels.

Right Hand Side Elevation – First Floor – flaking decoration and staining to projecting string course.

Right Hand Side Elevation – cracking to window heads and plinth. Flaking decorations.

Right Hand Side Elevation - cracking and weed growth to plinth. Flaking decorations.