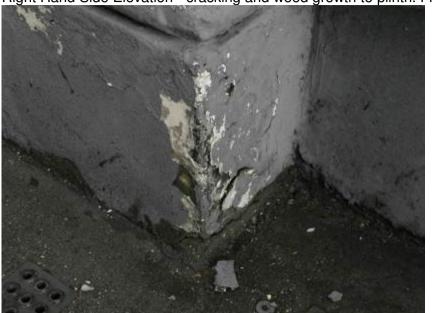

Right Hand Side Elevation – First Floor – flaking decoration and staining to projecting string course.

Right Hand Side Elevation – cracking to window heads and plinth. Flaking decorations.

Right Hand Side Elevation - cracking and weed growth to plinth. Flaking decorations.