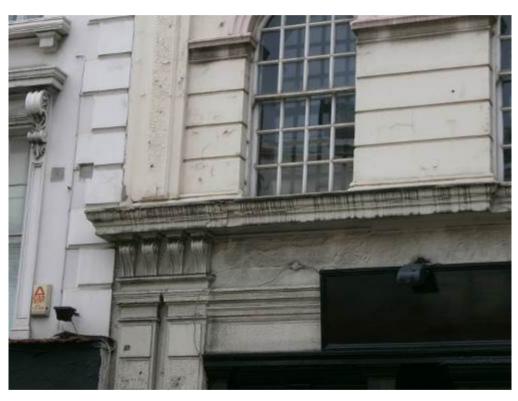

# Front Elevation (New Oxford Street)

Front Elevation – Shop Fascia level

Front Elevation – Second Floor left hand side – flaking decoration & cement render

Front Elevation – Second Floor & First Floor – flaking decoration & cement render

Front Elevation – Ground Floor – flaking decoration and sub-fluorescence to plinth. Paint-obscured vermiculated render panels.

Front Elevation – low level - flaking decoration and sub-fluorescence to plinth. Paint-obscured vermiculated render panels.