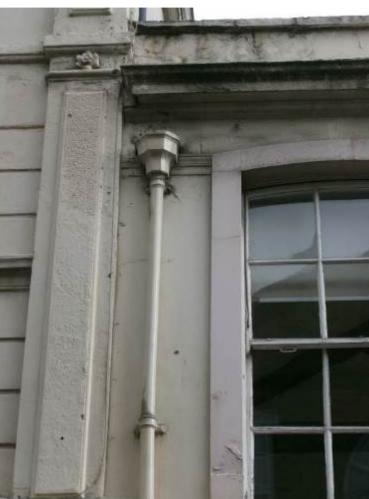

Right Hand Side Elevation – First Floor – flaking decoration and staining to projecting string course.

Right Hand Side Elevation – cracking to window heads and plinth. Flaking decorations.

Right Hand Side Elevation - cracking and weed growth to plinth. Flaking decorations.

Right Hand Side Elevation - cracking and weed growth to plinth. Flaking decorations. Paint-obscured vermiculated render panels.

Right Hand Side Elevation - Flaking decorations. Paint-obscured vermiculated render panels.