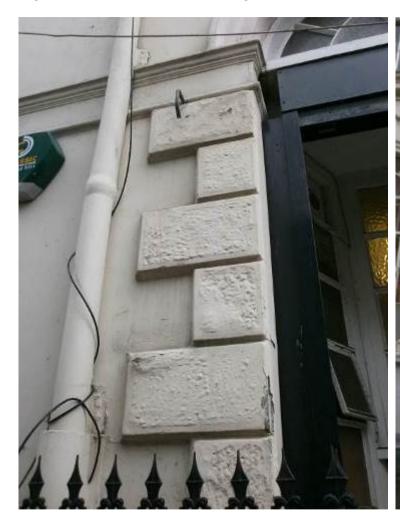

Front Elevation – Ground Floor – flaking decoration and sub-fluorescence to plinth. Paint-obscured vermiculated render panels.

Front Elevation – low level - flaking decoration and sub-fluorescence to plinth. Paint-obscured vermiculated render panels.

Front Right Hand Corner - flaking decoration. Paint-obscured vermiculated render panels.

Right Hand Side Elevation - 3-Storey Section (West Central Street)

Right Hand Side Elevation – Second & First Floor - flaking decoration and cracking at window heads.