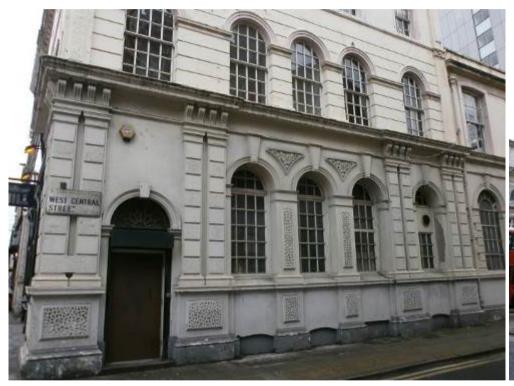

Right Hand Side Elevation - cracking and weed growth to plinth. Flaking decorations. Paint-obscured vermiculated render panels.

Right Hand Side Elevation - Flaking decorations. Paint-obscured vermiculated render panels.

Right Hand Side Elevation - Flaking decorations. Cracking to door heads. Paint-obscured vermiculated render panels.

Right Hand Side Elevation – flaking decorations. Cement render at second floor level.