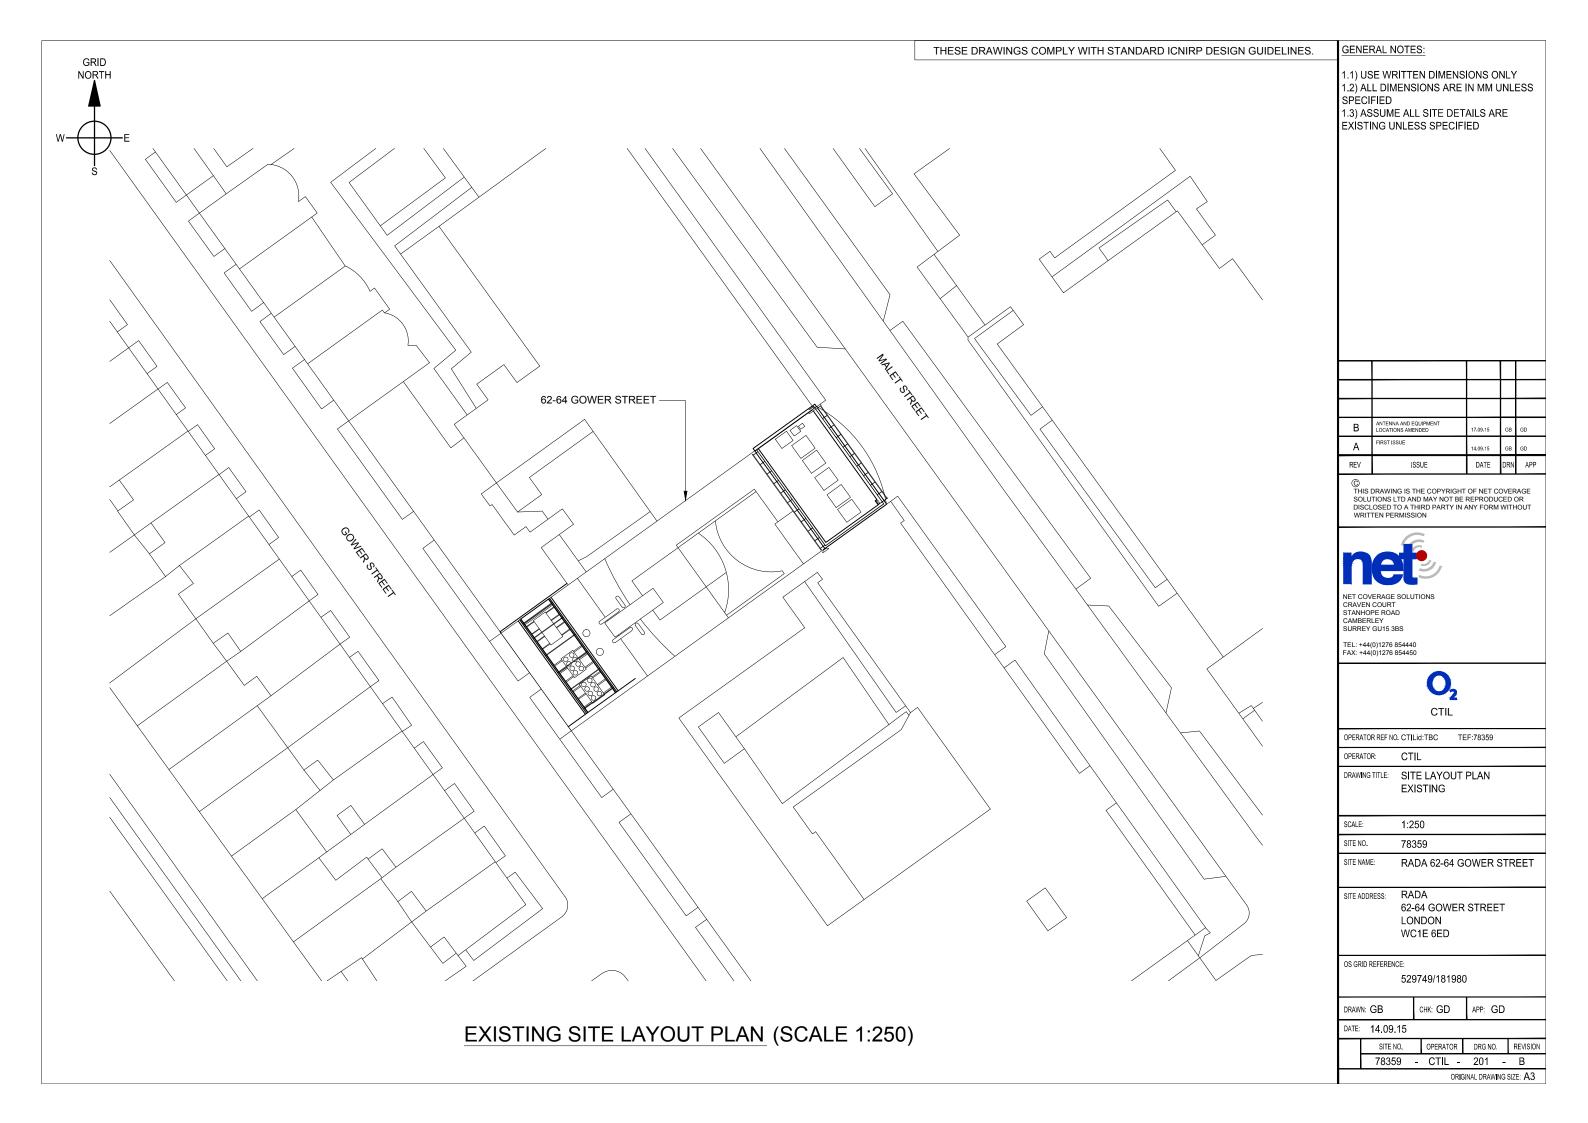

OPERATOR REF NO. CTILId:TBC TEF:78359

OPERATOR:

DRAWING TITLE: SITE LOCATION MAPS

SCALE: AS SHOWN

SITE NO. 78359

SITE NAME: RADA 62-64 GOWER STREET

SITE ADDRESS: RADA

62-64 GOWER STREET LONDON WC1E 6ED

OS GRID REFERENCE:

529749/181980

снк: GD APP: GD DRAWN: GB

DATE: 14.09.15

DRG NO. REVISION OPERATOR 78359 - CTIL - 100 - B ORIGINAL DRAWING SIZE: A3

ALL MAPS OBTAINED VIA PROMAP. ORDNANCE SURVEY © CROWN COPYRIGHT 2015. ALL RIGHTS RESERVED. LICENCE NUMBER 100022432.