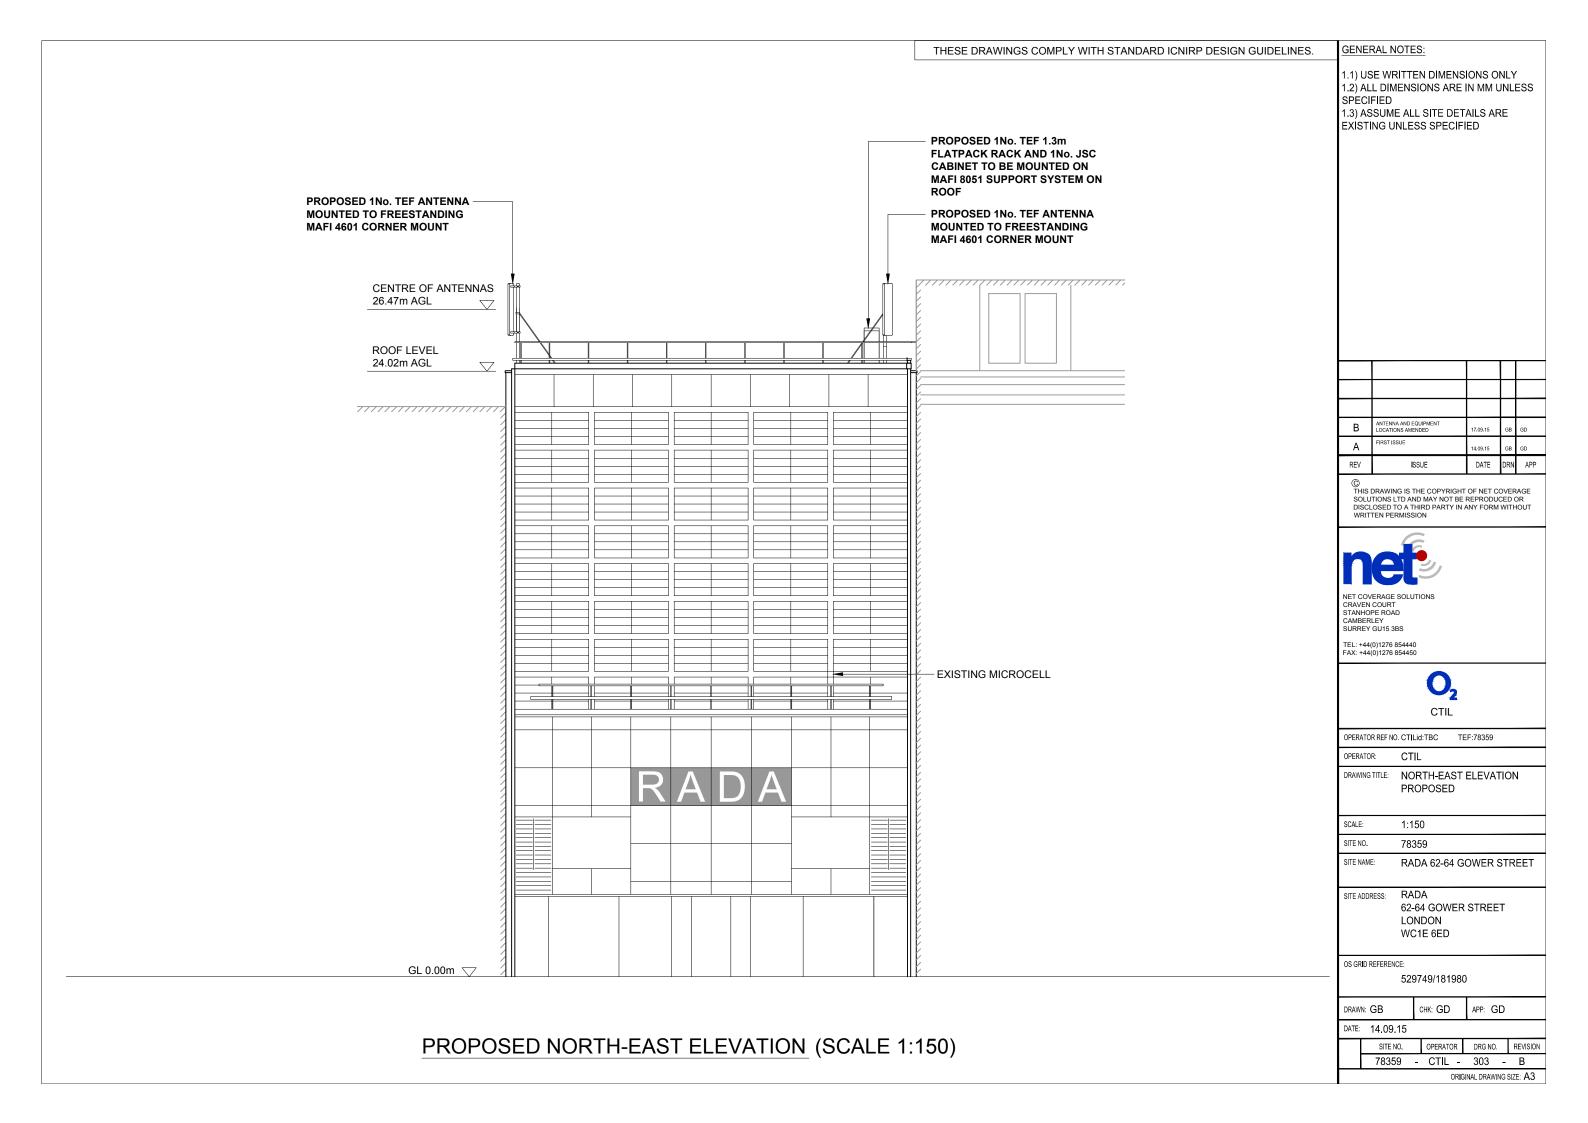

GRID

NORTH

**PLAN** 

FRONT ELEVATION

JSC EQUIPMENT CABINET AND FLATPACK RACK ON MAFI 8051 SUPPORT FRAME DETAILS (SCALE 1:20)

62-64 GOWER STREET LONDON WC1E 6ED

OS GRID REFERENCE:

529749/181980

APP: GD снк: GD DRAWN: GB

DATE: 14.09.15

SITE NO. DRG NO. REVISION OPERATOR 78359 - CTIL - 402 - B ORIGINAL DRAWING SIZE: A3

PLAN

PROPOSED ANTENNA PLAN AND ELEVATION (SCALE 1:25)