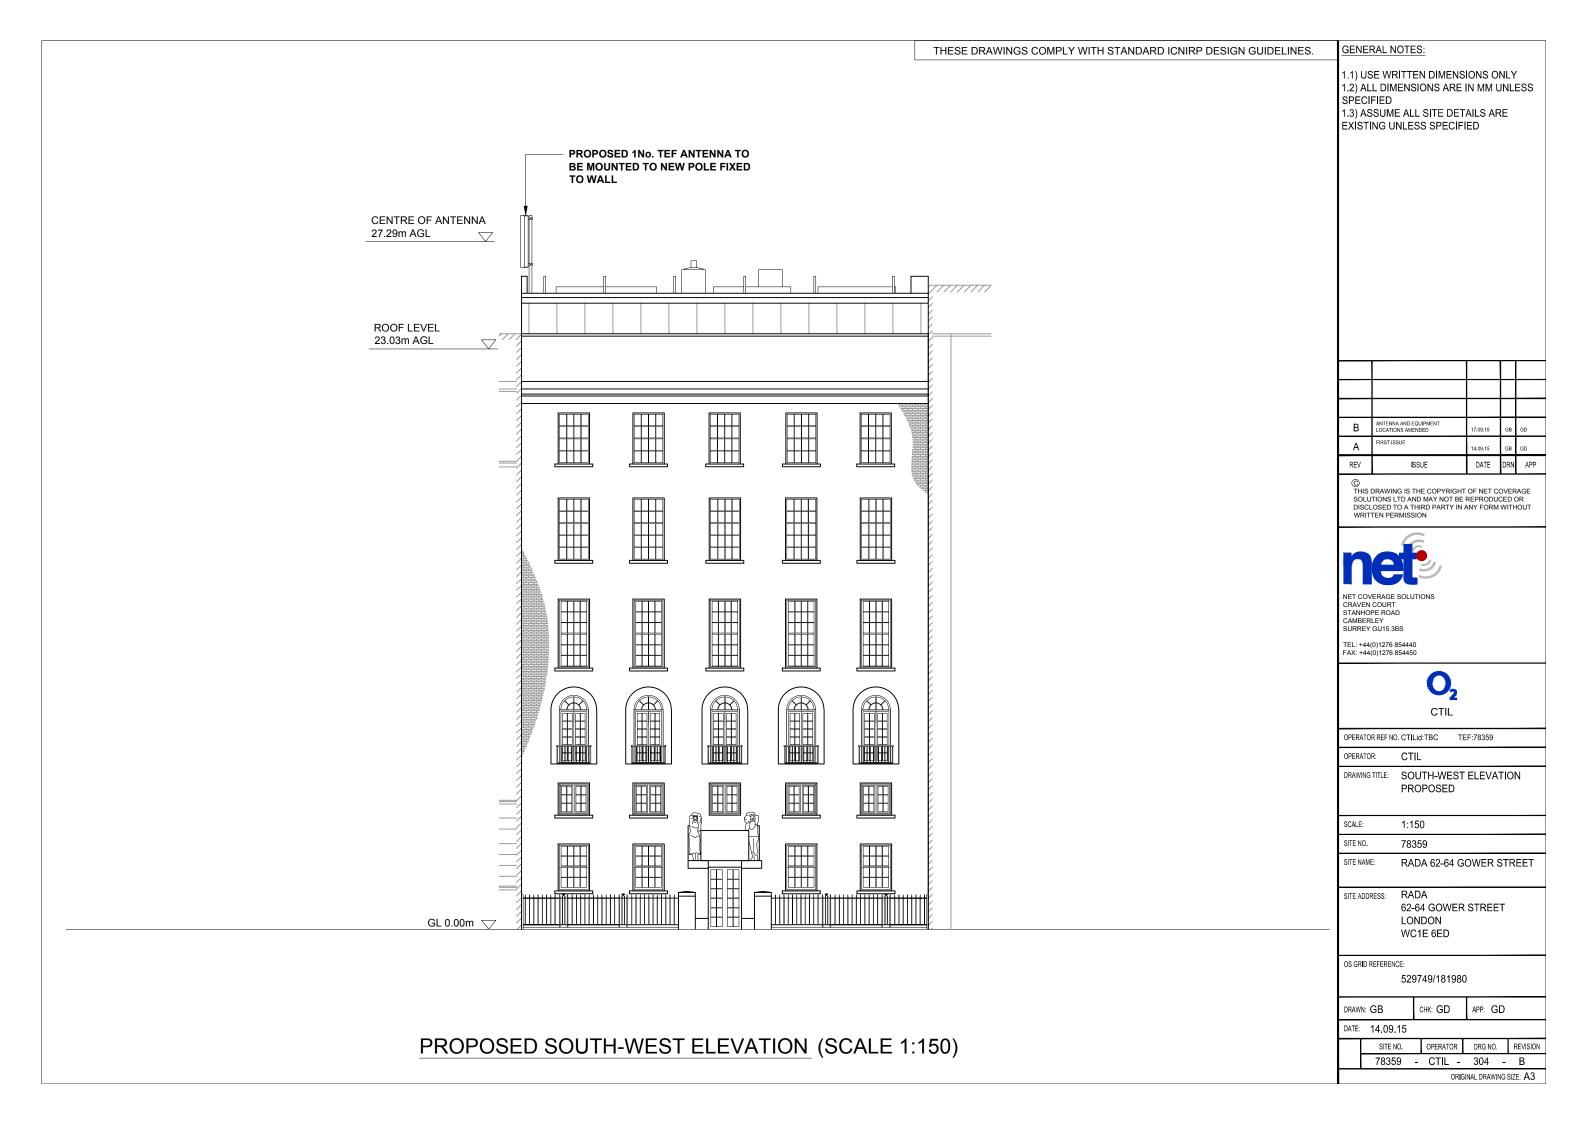

62-64 GOWER STREET LONDON WC1E 6ED

OS GRID REFERENCE:

529749/181980

APP: GD снк: GD DRAWN: GB

DATE: 14.09.15

SITE NO. DRG NO. REVISION OPERATOR 78359 - CTIL - 402 - B ORIGINAL DRAWING SIZE: A3

PLAN

PROPOSED ANTENNA PLAN AND ELEVATION (SCALE 1:25)

TEL: +44(0)1276 854440 FAX: +44(0)1276 854450

OPERATOR REF NO. CTILId:TBC TEF:78359

OPERATOR: CTIL

DRAWING TITLE: ANTENNA PLAN AND ELEVATION PROPOSED

SCALE: 1:20 SITE NO. 78359

SITE NAME: RADA 62-64 GOWER STREET