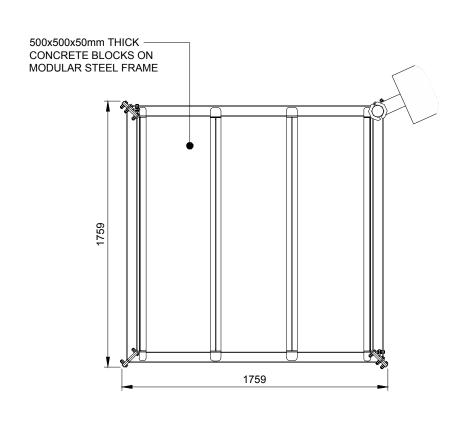

62-64 GOWER STREET LONDON WC1E 6ED

OS GRID REFERENCE:

529749/181980

APP: GD снк: GD DRAWN: GB

DATE: 14.09.15

SITE NO. DRG NO. REVISION OPERATOR 78359 - CTIL - 402 - B ORIGINAL DRAWING SIZE: A3

PLAN

PROPOSED ANTENNA PLAN AND ELEVATION (SCALE 1:25)

TEL: +44(0)1276 854440 FAX: +44(0)1276 854450

OPERATOR REF NO. CTILId:TBC TEF:78359

OPERATOR: CTIL

DRAWING TITLE: ANTENNA PLAN AND ELEVATION PROPOSED

SCALE: 1:20 SITE NO. 78359

SITE NAME: RADA 62-64 GOWER STREET