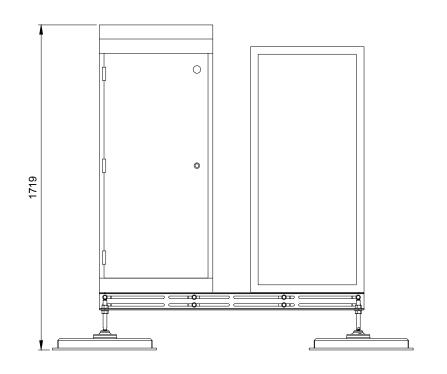

GRID

NORTH

**PLAN** 

FRONT ELEVATION

JSC EQUIPMENT CABINET AND FLATPACK RACK ON MAFI 8051 SUPPORT FRAME DETAILS (SCALE 1:20)

OPERATOR REF NO. CTILId:TBC TEF:78359

OPERATOR:

DRAWING TITLE: FLATPACK FRAME AND JSC CABINET ON MAFI 8051 SUPPORT FRAME PROPOSED

SCALE: 1:20 SITE NO. 78359

SITE NAME: RADA 62-64 GOWER STREET

SITE ADDRESS: RADA