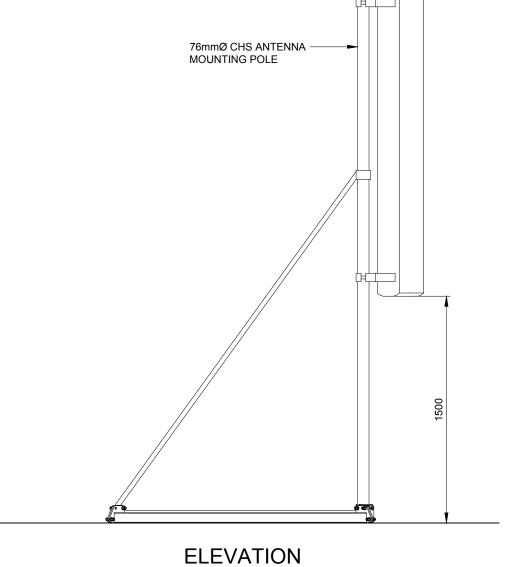

GRID

NORTH

**PLAN** 

FRONT ELEVATION

JSC EQUIPMENT CABINET AND FLATPACK RACK ON MAFI 8051 SUPPORT FRAME DETAILS (SCALE 1:20)

62-64 GOWER STREET LONDON WC1E 6ED

OS GRID REFERENCE:

529749/181980

APP: GD снк: GD DRAWN: GB

DATE: 14.09.15

SITE NO. DRG NO. REVISION OPERATOR 78359 - CTIL - 402 - B ORIGINAL DRAWING SIZE: A3

PLAN

PROPOSED ANTENNA PLAN AND ELEVATION (SCALE 1:25)