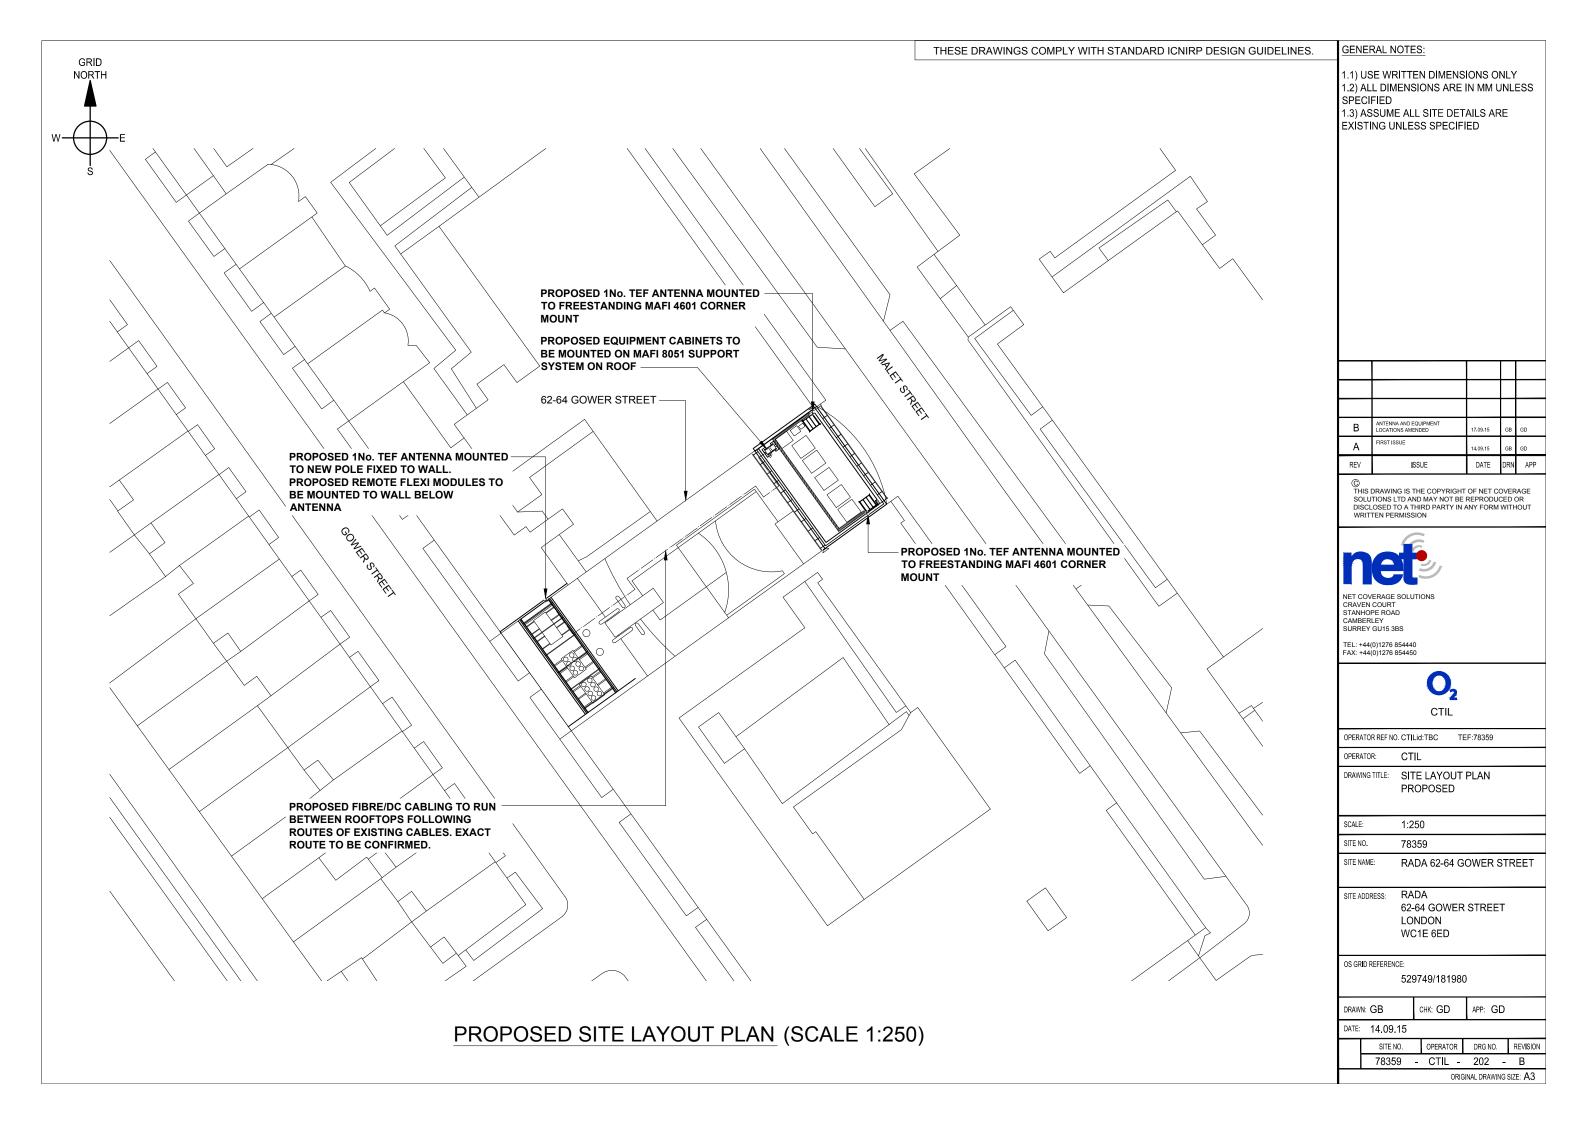

OPERATOR REF NO. CTILId:TBC TEF:78359

OPERATOR:

DRAWING TITLE: FLATPACK FRAME AND JSC CABINET ON MAFI 8051 SUPPORT FRAME PROPOSED

SCALE: 1:20 SITE NO. 78359

SITE NAME: RADA 62-64 GOWER STREET

SITE ADDRESS: RADA

62-64 GOWER STREET LONDON WC1E 6ED

OS GRID REFERENCE:

529749/181980

APP: GD снк: GD DRAWN: GB

DATE: 14.09.15

SITE NO. DRG NO. REVISION OPERATOR 78359 - CTIL - 402 - B ORIGINAL DRAWING SIZE: A3

PLAN

PROPOSED ANTENNA PLAN AND ELEVATION (SCALE 1:25)