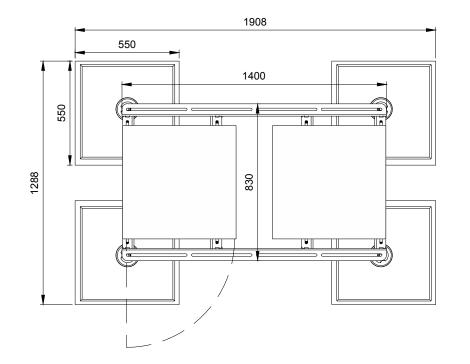

GRID

NORTH

**PLAN** 

FRONT ELEVATION

JSC EQUIPMENT CABINET AND FLATPACK RACK ON MAFI 8051 SUPPORT FRAME DETAILS (SCALE 1:20)

OPERATOR REF NO. CTILId:TBC TEF:78359

OPERATOR:

DRAWING TITLE: FLATPACK FRAME AND JSC CABINET ON MAFI 8051 SUPPORT FRAME PROPOSED

SCALE: 1:20 SITE NO. 78359

SITE NAME: RADA 62-64 GOWER STREET

SITE ADDRESS: RADA