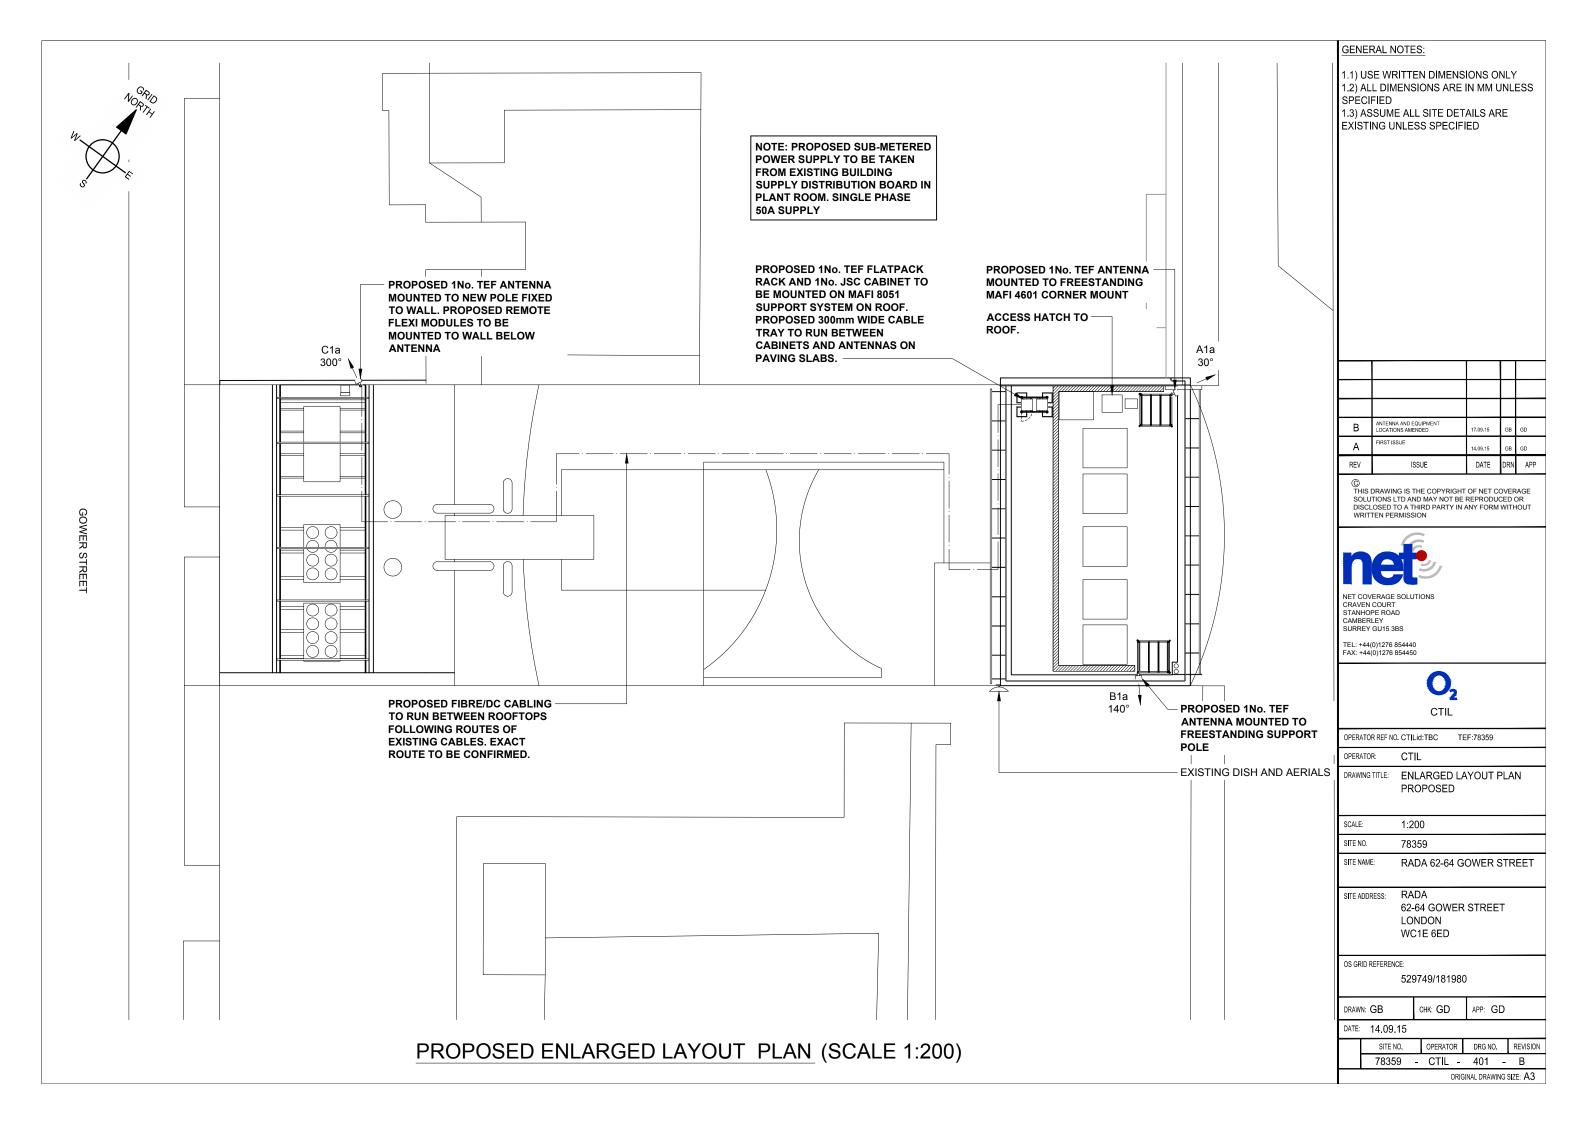

**GENERAL NOTES:** 

1.1) USE WRITTEN DIMENSIONS ONLY 1.2) ALL DIMENSIONS ARE IN MM UNLESS

1.3) ASSUME ALL SITE DETAILS ARE EXISTING UNLESS SPECIFIED

SITE LOCATION

SITE LOCATION (SCALE 1:50000)

SITE LOCATION

GRID

NORTH

**PLAN** 

FRONT ELEVATION

JSC EQUIPMENT CABINET AND FLATPACK RACK ON MAFI 8051 SUPPORT FRAME DETAILS (SCALE 1:20)