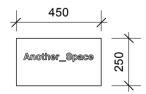

## 2. SIGNAGE PLAQUE

## FRONT ELEVATION @ 1:20

Proposed bronze signage plaque, 5mm Thick surface fixed to existing pilaster @1400mm above the FFL