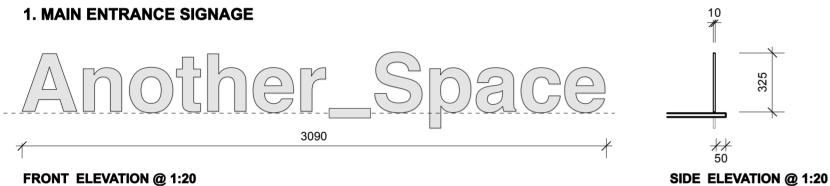

## 2. SIGNAGE PLAQUE

## FRONT ELEVATION @ 1:20

Proposed bronze signage plaque, 5mm Thick surface fixed to existing pilaster @1400mm above the FFL