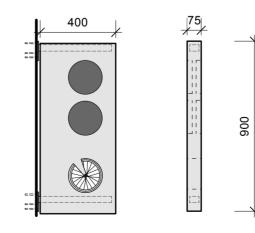

## 3. BLADE SIGN

FRONT ELEVATION @ 1:20

SIDE ELEVATION @ 1:20

Proposed 900 x 400mm bronze blade sign attached to brackets. Brackets secret screw fixed to brick work wall @ 3090 above FFL

| 1     | NTRACTOR ON<br>IISSIONS TO BE<br>CHITECTS             | to be che<br>I site. Eri<br>E reporte                                                                              | RORS                                                                                                                                                                                                                                                                                                                                                                                                                                                                                                                                                                                                                                                                                                                                                                                                                                                                                                                                                                                                                                                                                                                                                                                                                                                                                                                                                                                                                                                                                                                                                                                                                                                                                                                                                                                                                                                                                                                                                                                                                                                                                                                                                                                                                                                                                                                                                                                                                                                                                                                                                                                                                                                                                                                                   | OF                                                                                                            | Ŷ                   |         |
|-------|-------------------------------------------------------|--------------------------------------------------------------------------------------------------------------------|----------------------------------------------------------------------------------------------------------------------------------------------------------------------------------------------------------------------------------------------------------------------------------------------------------------------------------------------------------------------------------------------------------------------------------------------------------------------------------------------------------------------------------------------------------------------------------------------------------------------------------------------------------------------------------------------------------------------------------------------------------------------------------------------------------------------------------------------------------------------------------------------------------------------------------------------------------------------------------------------------------------------------------------------------------------------------------------------------------------------------------------------------------------------------------------------------------------------------------------------------------------------------------------------------------------------------------------------------------------------------------------------------------------------------------------------------------------------------------------------------------------------------------------------------------------------------------------------------------------------------------------------------------------------------------------------------------------------------------------------------------------------------------------------------------------------------------------------------------------------------------------------------------------------------------------------------------------------------------------------------------------------------------------------------------------------------------------------------------------------------------------------------------------------------------------------------------------------------------------------------------------------------------------------------------------------------------------------------------------------------------------------------------------------------------------------------------------------------------------------------------------------------------------------------------------------------------------------------------------------------------------------------------------------------------------------------------------------------------------|---------------------------------------------------------------------------------------------------------------|---------------------|---------|
| A     | COPYRIGHT<br>GOLDSTEIN V<br>ARCHITEC<br>LL RIGHTS RES | VEEN<br>TS                                                                                                         |                                                                                                                                                                                                                                                                                                                                                                                                                                                                                                                                                                                                                                                                                                                                                                                                                                                                                                                                                                                                                                                                                                                                                                                                                                                                                                                                                                                                                                                                                                                                                                                                                                                                                                                                                                                                                                                                                                                                                                                                                                                                                                                                                                                                                                                                                                                                                                                                                                                                                                                                                                                                                                                                                                                                        |                                                                                                               | Ą                   | 1       |
|       | REVISION                                              |                                                                                                                    |                                                                                                                                                                                                                                                                                                                                                                                                                                                                                                                                                                                                                                                                                                                                                                                                                                                                                                                                                                                                                                                                                                                                                                                                                                                                                                                                                                                                                                                                                                                                                                                                                                                                                                                                                                                                                                                                                                                                                                                                                                                                                                                                                                                                                                                                                                                                                                                                                                                                                                                                                                                                                                                                                                                                        | D                                                                                                             | ATE                 |         |
| A     | Planter adde                                          | ed , Shopf                                                                                                         | ront                                                                                                                                                                                                                                                                                                                                                                                                                                                                                                                                                                                                                                                                                                                                                                                                                                                                                                                                                                                                                                                                                                                                                                                                                                                                                                                                                                                                                                                                                                                                                                                                                                                                                                                                                                                                                                                                                                                                                                                                                                                                                                                                                                                                                                                                                                                                                                                                                                                                                                                                                                                                                                                                                                                                   | 19                                                                                                            | 10                  | 15      |
|       | line altered                                          |                                                                                                                    |                                                                                                                                                                                                                                                                                                                                                                                                                                                                                                                                                                                                                                                                                                                                                                                                                                                                                                                                                                                                                                                                                                                                                                                                                                                                                                                                                                                                                                                                                                                                                                                                                                                                                                                                                                                                                                                                                                                                                                                                                                                                                                                                                                                                                                                                                                                                                                                                                                                                                                                                                                                                                                                                                                                                        |                                                                                                               |                     |         |
|       | NOTES                                                 |                                                                                                                    |                                                                                                                                                                                                                                                                                                                                                                                                                                                                                                                                                                                                                                                                                                                                                                                                                                                                                                                                                                                                                                                                                                                                                                                                                                                                                                                                                                                                                                                                                                                                                                                                                                                                                                                                                                                                                                                                                                                                                                                                                                                                                                                                                                                                                                                                                                                                                                                                                                                                                                                                                                                                                                                                                                                                        |                                                                                                               |                     |         |
| _     | O BE RI                                               | <b>.</b>                                                                                                           |                                                                                                                                                                                                                                                                                                                                                                                                                                                                                                                                                                                                                                                                                                                                                                                                                                                                                                                                                                                                                                                                                                                                                                                                                                                                                                                                                                                                                                                                                                                                                                                                                                                                                                                                                                                                                                                                                                                                                                                                                                                                                                                                                                                                                                                                                                                                                                                                                                                                                                                                                                                                                                                                                                                                        |                                                                                                               |                     |         |
| C     | ONJUN<br>RAWIN                                        | СТІОІ                                                                                                              | N V                                                                                                                                                                                                                                                                                                                                                                                                                                                                                                                                                                                                                                                                                                                                                                                                                                                                                                                                                                                                                                                                                                                                                                                                                                                                                                                                                                                                                                                                                                                                                                                                                                                                                                                                                                                                                                                                                                                                                                                                                                                                                                                                                                                                                                                                                                                                                                                                                                                                                                                                                                                                                                                                                                                                    | VI                                                                                                            | Tŀ                  | 1       |
|       |                                                       |                                                                                                                    |                                                                                                                                                                                                                                                                                                                                                                                                                                                                                                                                                                                                                                                                                                                                                                                                                                                                                                                                                                                                                                                                                                                                                                                                                                                                                                                                                                                                                                                                                                                                                                                                                                                                                                                                                                                                                                                                                                                                                                                                                                                                                                                                                                                                                                                                                                                                                                                                                                                                                                                                                                                                                                                                                                                                        |                                                                                                               |                     |         |
| P     |                                                       | IG<br>GOLDS<br>WEEN                                                                                                | ΓEIN                                                                                                                                                                                                                                                                                                                                                                                                                                                                                                                                                                                                                                                                                                                                                                                                                                                                                                                                                                                                                                                                                                                                                                                                                                                                                                                                                                                                                                                                                                                                                                                                                                                                                                                                                                                                                                                                                                                                                                                                                                                                                                                                                                                                                                                                                                                                                                                                                                                                                                                                                                                                                                                                                                                                   |                                                                                                               |                     |         |
| P     |                                                       | GOLDS<br>WEEN<br>ARCHIT<br>UNIT 64,<br>15-17 INGATE<br>LONDON SW                                                   | ECT                                                                                                                                                                                                                                                                                                                                                                                                                                                                                                                                                                                                                                                                                                                                                                                                                                                                                                                                                                                                                                                                                                                                                                                                                                                                                                                                                                                                                                                                                                                                                                                                                                                                                                                                                                                                                                                                                                                                                                                                                                                                                                                                                                                                                                                                                                                                                                                                                                                                                                                                                                                                                                                                                                                                    |                                                                                                               | 1 30                |         |
| Р<br> |                                                       | GOLDS<br>WEEN<br>ARCHIT<br>UNIT 64,<br>15-17 INGATE                                                                | ECT                                                                                                                                                                                                                                                                                                                                                                                                                                                                                                                                                                                                                                                                                                                                                                                                                                                                                                                                                                                                                                                                                                                                                                                                                                                                                                                                                                                                                                                                                                                                                                                                                                                                                                                                                                                                                                                                                                                                                                                                                                                                                                                                                                                                                                                                                                                                                                                                                                                                                                                                                                                                                                                                                                                                    |                                                                                                               | 1<br>30<br>rrchites | cts.com |
|       |                                                       | GOLDS<br>WEEN<br>ARCHIT<br>UNIT 64,<br>15-17 INGATE<br>LONDON SWI<br>Tel/Fax: (02)<br>mark goldsteing              | ECT                                                                                                                                                                                                                                                                                                                                                                                                                                                                                                                                                                                                                                                                                                                                                                                                                                                                                                                                                                                                                                                                                                                                                                                                                                                                                                                                                                                                                                                                                                                                                                                                                                                                                                                                                                                                                                                                                                                                                                                                                                                                                                                                                                                                                                                                                                                                                                                                                                                                                                                                                                                                                                                                                                                                    |                                                                                                               | 1<br>30<br>srchited |         |
|       | OTHER_SPA                                             | GOLDS<br>WEEN<br>ARCHIT<br>UNIT 64,<br>15-17 INGATE<br>LONDON SWI<br>Tel/Fax: (02)<br>mark goldsteing              | ECT                                                                                                                                                                                                                                                                                                                                                                                                                                                                                                                                                                                                                                                                                                                                                                                                                                                                                                                                                                                                                                                                                                                                                                                                                                                                                                                                                                                                                                                                                                                                                                                                                                                                                                                                                                                                                                                                                                                                                                                                                                                                                                                                                                                                                                                                                                                                                                                                                                                                                                                                                                                                                                                                                                                                    |                                                                                                               | 1<br>80<br>architec | .ts.com |
|       | OTHER_SPA                                             | GOLDS<br>WEEN<br>ARCHIT<br>UNIT 64,<br>15-17 INGATE<br>LONDON SWI<br>Tel/Fax: (02)<br>mark goldsteing              | ECT                                                                                                                                                                                                                                                                                                                                                                                                                                                                                                                                                                                                                                                                                                                                                                                                                                                                                                                                                                                                                                                                                                                                                                                                                                                                                                                                                                                                                                                                                                                                                                                                                                                                                                                                                                                                                                                                                                                                                                                                                                                                                                                                                                                                                                                                                                                                                                                                                                                                                                                                                                                                                                                                                                                                    |                                                                                                               | 1<br>30<br>rchitec  | -ts.con |
|       | OTHER_SPA                                             | GOLDS'<br>WEEN<br>ARCHIT<br>UNIT 44.<br>TEI/Fax: (02<br>Mobile : (0)<br>mark.goldstein@<br>CE                      | ECT:<br>3 3NS<br>0) 7498<br>777 563<br>Igoldstein                                                                                                                                                                                                                                                                                                                                                                                                                                                                                                                                                                                                                                                                                                                                                                                                                                                                                                                                                                                                                                                                                                                                                                                                                                                                                                                                                                                                                                                                                                                                                                                                                                                                                                                                                                                                                                                                                                                                                                                                                                                                                                                                                                                                                                                                                                                                                                                                                                                                                                                                                                                                                                                                                      |                                                                                                               | 1<br>30<br>srchitee | its.com |
|       |                                                       | GOLDS'<br>WEN<br>ARCHIU<br>UNIT 64.<br>15-17 INGATE<br>LONDON SWIT<br>Mobile (0)<br>mark.polotateming<br>CE        | ECT:<br>3 3NS<br>0) 7498<br>777 563<br>Igoldstein                                                                                                                                                                                                                                                                                                                                                                                                                                                                                                                                                                                                                                                                                                                                                                                                                                                                                                                                                                                                                                                                                                                                                                                                                                                                                                                                                                                                                                                                                                                                                                                                                                                                                                                                                                                                                                                                                                                                                                                                                                                                                                                                                                                                                                                                                                                                                                                                                                                                                                                                                                                                                                                                                      |                                                                                                               | 1<br>30<br>architec |         |
|       |                                                       | GOLDST<br>WEEN<br>ARCHIT<br>UNIT 64.<br>15-17 INGATE<br>LONDON SWIT<br>Mobile (0)<br>mark politations<br>CE        | ECT:<br>PLACE<br>PLACE<br>PLACE<br>PLACE<br>PLACE<br>PLACE<br>PLACE<br>PLACE<br>PLACE<br>PLACE<br>PLACE<br>PLACE<br>PLACE<br>PLACE<br>PLACE<br>PLACE<br>PLACE<br>PLACE<br>PLACE<br>PLACE<br>PLACE<br>PLACE<br>PLACE<br>PLACE<br>PLACE<br>PLACE<br>PLACE<br>PLACE<br>PLACE<br>PLACE<br>PLACE<br>PLACE<br>PLACE<br>PLACE<br>PLACE<br>PLACE<br>PLACE<br>PLACE<br>PLACE<br>PLACE<br>PLACE<br>PLACE<br>PLACE<br>PLACE<br>PLACE<br>PLACE<br>PLACE<br>PLACE<br>PLACE<br>PLACE<br>PLACE<br>PLACE<br>PLACE<br>PLACE<br>PLACE<br>PLACE<br>PLACE<br>PLACE<br>PLACE<br>PLACE<br>PLACE<br>PLACE<br>PLACE<br>PLACE<br>PLACE<br>PLACE<br>PLACE<br>PLACE<br>PLACE<br>PLACE<br>PLACE<br>PLACE<br>PLACE<br>PLACE<br>PLACE<br>PLACE<br>PLACE<br>PLACE<br>PLACE<br>PLACE<br>PLACE<br>PLACE<br>PLACE<br>PLACE<br>PLACE<br>PLACE<br>PLACE<br>PLACE<br>PLACE<br>PLACE<br>PLACE<br>PLACE<br>PLACE<br>PLACE<br>PLACE<br>PLACE<br>PLACE<br>PLACE<br>PLACE<br>PLACE<br>PLACE<br>PLACE<br>PLACE<br>PLACE<br>PLACE<br>PLACE<br>PLACE<br>PLACE<br>PLACE<br>PLACE<br>PLACE<br>PLACE<br>PLACE<br>PLACE<br>PLACE<br>PLACE<br>PLACE<br>PLACE<br>PLACE<br>PLACE<br>PLACE<br>PLACE<br>PLACE<br>PLACE<br>PLACE<br>PLACE<br>PLACE<br>PLACE<br>PLACE<br>PLACE<br>PLACE<br>PLACE<br>PLACE<br>PLACE<br>PLACE<br>PLACE<br>PLACE<br>PLACE<br>PLACE<br>PLACE<br>PLACE<br>PLACE<br>PLACE<br>PLACE<br>PLACE<br>PLACE<br>PLACE<br>PLACE<br>PLACE<br>PLACE<br>PLACE<br>PLACE<br>PLACE<br>PLACE<br>PLACE<br>PLACE<br>PLACE<br>PLACE<br>PLACE<br>PLACE<br>PLACE<br>PLACE<br>PLACE<br>PLACE<br>PLACE<br>PLACE<br>PLACE<br>PLACE<br>PLACE<br>PLACE<br>PLACE<br>PLACE<br>PLACE<br>PLACE<br>PLACE<br>PLACE<br>PLACE<br>PLACE<br>PLACE<br>PLACE<br>PLACE<br>PLACE<br>PLACE<br>PLACE<br>PLACE<br>PLACE<br>PLACE<br>PLACE<br>PLACE<br>PLACE<br>PLACE<br>PLACE<br>PLACE<br>PLACE<br>PLACE<br>PLACE<br>PLACE<br>PLACE<br>PLACE<br>PLACE<br>PLACE<br>PLACE<br>PLACE<br>PLACE<br>PLACE<br>PLACE<br>PLACE<br>PLACE<br>PLACE<br>PLACE<br>PLACE<br>PLACE<br>PLACE<br>PLACE<br>PLACE<br>PLACE<br>PLACE<br>PLACE<br>PLACE<br>PLACE<br>PLACE<br>PLACE<br>PLACE<br>PLACE<br>PLACE<br>PLACE<br>PLACE<br>PLACE<br>PLACE<br>PLACE<br>PLACE<br>PLACE<br>PLACE<br>PLACE<br>PLACE<br>PLACE<br>PLACE<br>PLACE<br>PLACE<br>PLACE<br>PLACE<br>PLACE<br>PLACE<br>PLACE<br>PLACE<br>PLACE<br>PLACE<br>PLACE<br>PLACE<br>PLACE<br>PLACE<br>PLACE<br>PLACE<br>PLACE<br>PLACE<br>PLACE<br>PLACE<br>PLACE<br>PLACE<br>PLACE<br>PLACE<br>PLACE<br>PLACE<br>PLACE<br>PLACE<br>PLACE<br>PLACE<br>PLACE<br>PLACE<br>PLACE<br>PLACE<br>PLACE<br>PLACE<br>PLACE<br>PLACE<br>PLACE<br>PLACE<br>PLACE<br>PLACE<br>PLACE<br>PLACE<br>PLACE<br>PLACE<br>PLACE<br>PLACE<br>PLACE<br>PLACE<br>PLACE<br>PLACE<br>PLACE<br>PLACE<br>PLA | 3 211<br>38 38<br>weens                                                                                       |                     |         |
|       |                                                       | GOLDS"<br>WEEN<br>ARCHIT<br>UNIT 64,<br>15-17 INGATE<br>LONDON SWIT<br>Mobile : (0)<br>mark poldstein@<br>CE<br>CE | ECT:<br>PLACE 3NS<br>0) 7498<br>777 565<br>Tr7 565<br>E<br>E<br>SEF<br>/N                                                                                                                                                                                                                                                                                                                                                                                                                                                                                                                                                                                                                                                                                                                                                                                                                                                                                                                                                                                                                                                                                                                                                                                                                                                                                                                                                                                                                                                                                                                                                                                                                                                                                                                                                                                                                                                                                                                                                                                                                                                                                                                                                                                                                                                                                                                                                                                                                                                                                                                                                                                                                                                              | 2111<br>388 36<br>weens                                                                                       |                     |         |
|       |                                                       | GOLDS"<br>WEEN<br>ARCHIT<br>UNIT 64,<br>15-17 INGATE<br>LONDON SWIT<br>Mobile : (0)<br>mark poldstein@<br>CE<br>CE | ECT:<br>F PLACE<br>3 3NS<br>10 7499<br>igoldstein<br>E<br>SEF<br>VN                                                                                                                                                                                                                                                                                                                                                                                                                                                                                                                                                                                                                                                                                                                                                                                                                                                                                                                                                                                                                                                                                                                                                                                                                                                                                                                                                                                                                                                                                                                                                                                                                                                                                                                                                                                                                                                                                                                                                                                                                                                                                                                                                                                                                                                                                                                                                                                                                                                                                                                                                                                                                                                                    | 2 211<br>38 38<br>38 38<br>38 38<br>38<br>38<br>38<br>38<br>38<br>38<br>38<br>38<br>38<br>38<br>38<br>38<br>3 |                     |         |