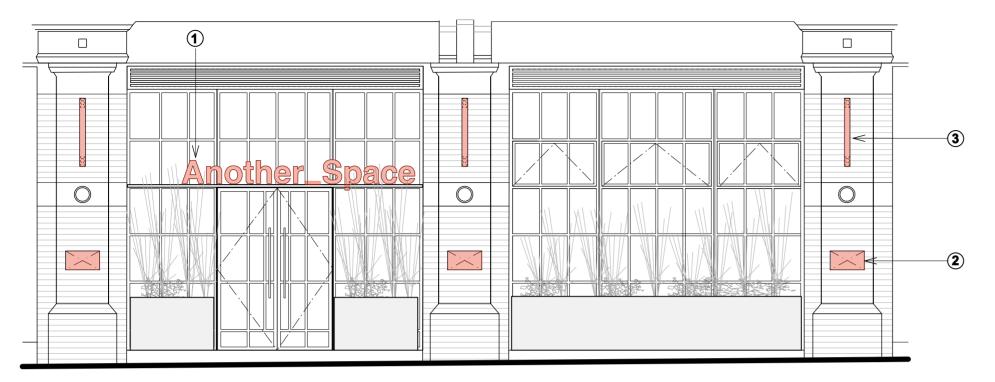

**PROPOSED FRONT ELEVATION @ 1:50** 

Proposed bronze brand signage fixed to the canopy