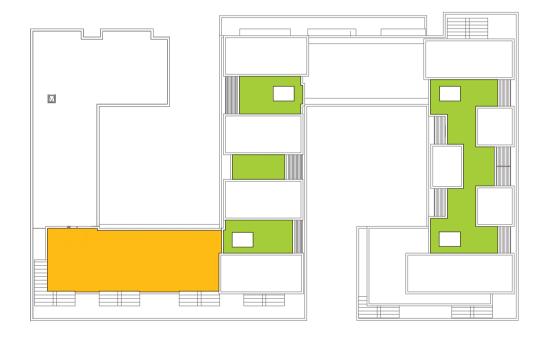

EXTENT OF BROWN ROOF ON ROOF PLAN APPROX = 270m2

APPROXIMATE COMBINED TOTAL OF BROWN ROOFS = 500m2

E-Mail: office@exteriorarchitecture.com Web: www.exteriorarchitecture.com

Project title

79 CAMDEN ROAD

BROWN ROOF PLANTING PLAN

T: 020 7978 2101 Drawn EA Checked OC Approved LP Revision

Е

Drawing number 1418\_035

SAPROJECTS/2014/1418\_79 CAMDEN ROAD/00 CAD/02 SHEET LAYOUT/1418\_035.DWG

PLAN: BROWN ROOF PLANTING PLAN

SCALE 1:200