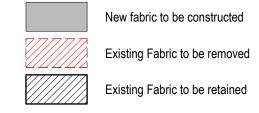

Floor to be lowered 210mm from level specified in granted planning application 2014/3476/P

Revisions

A 28.08.15 Issued for Planning

B 16.10.15 Issued for Planning - total area of excavation to LGF amended