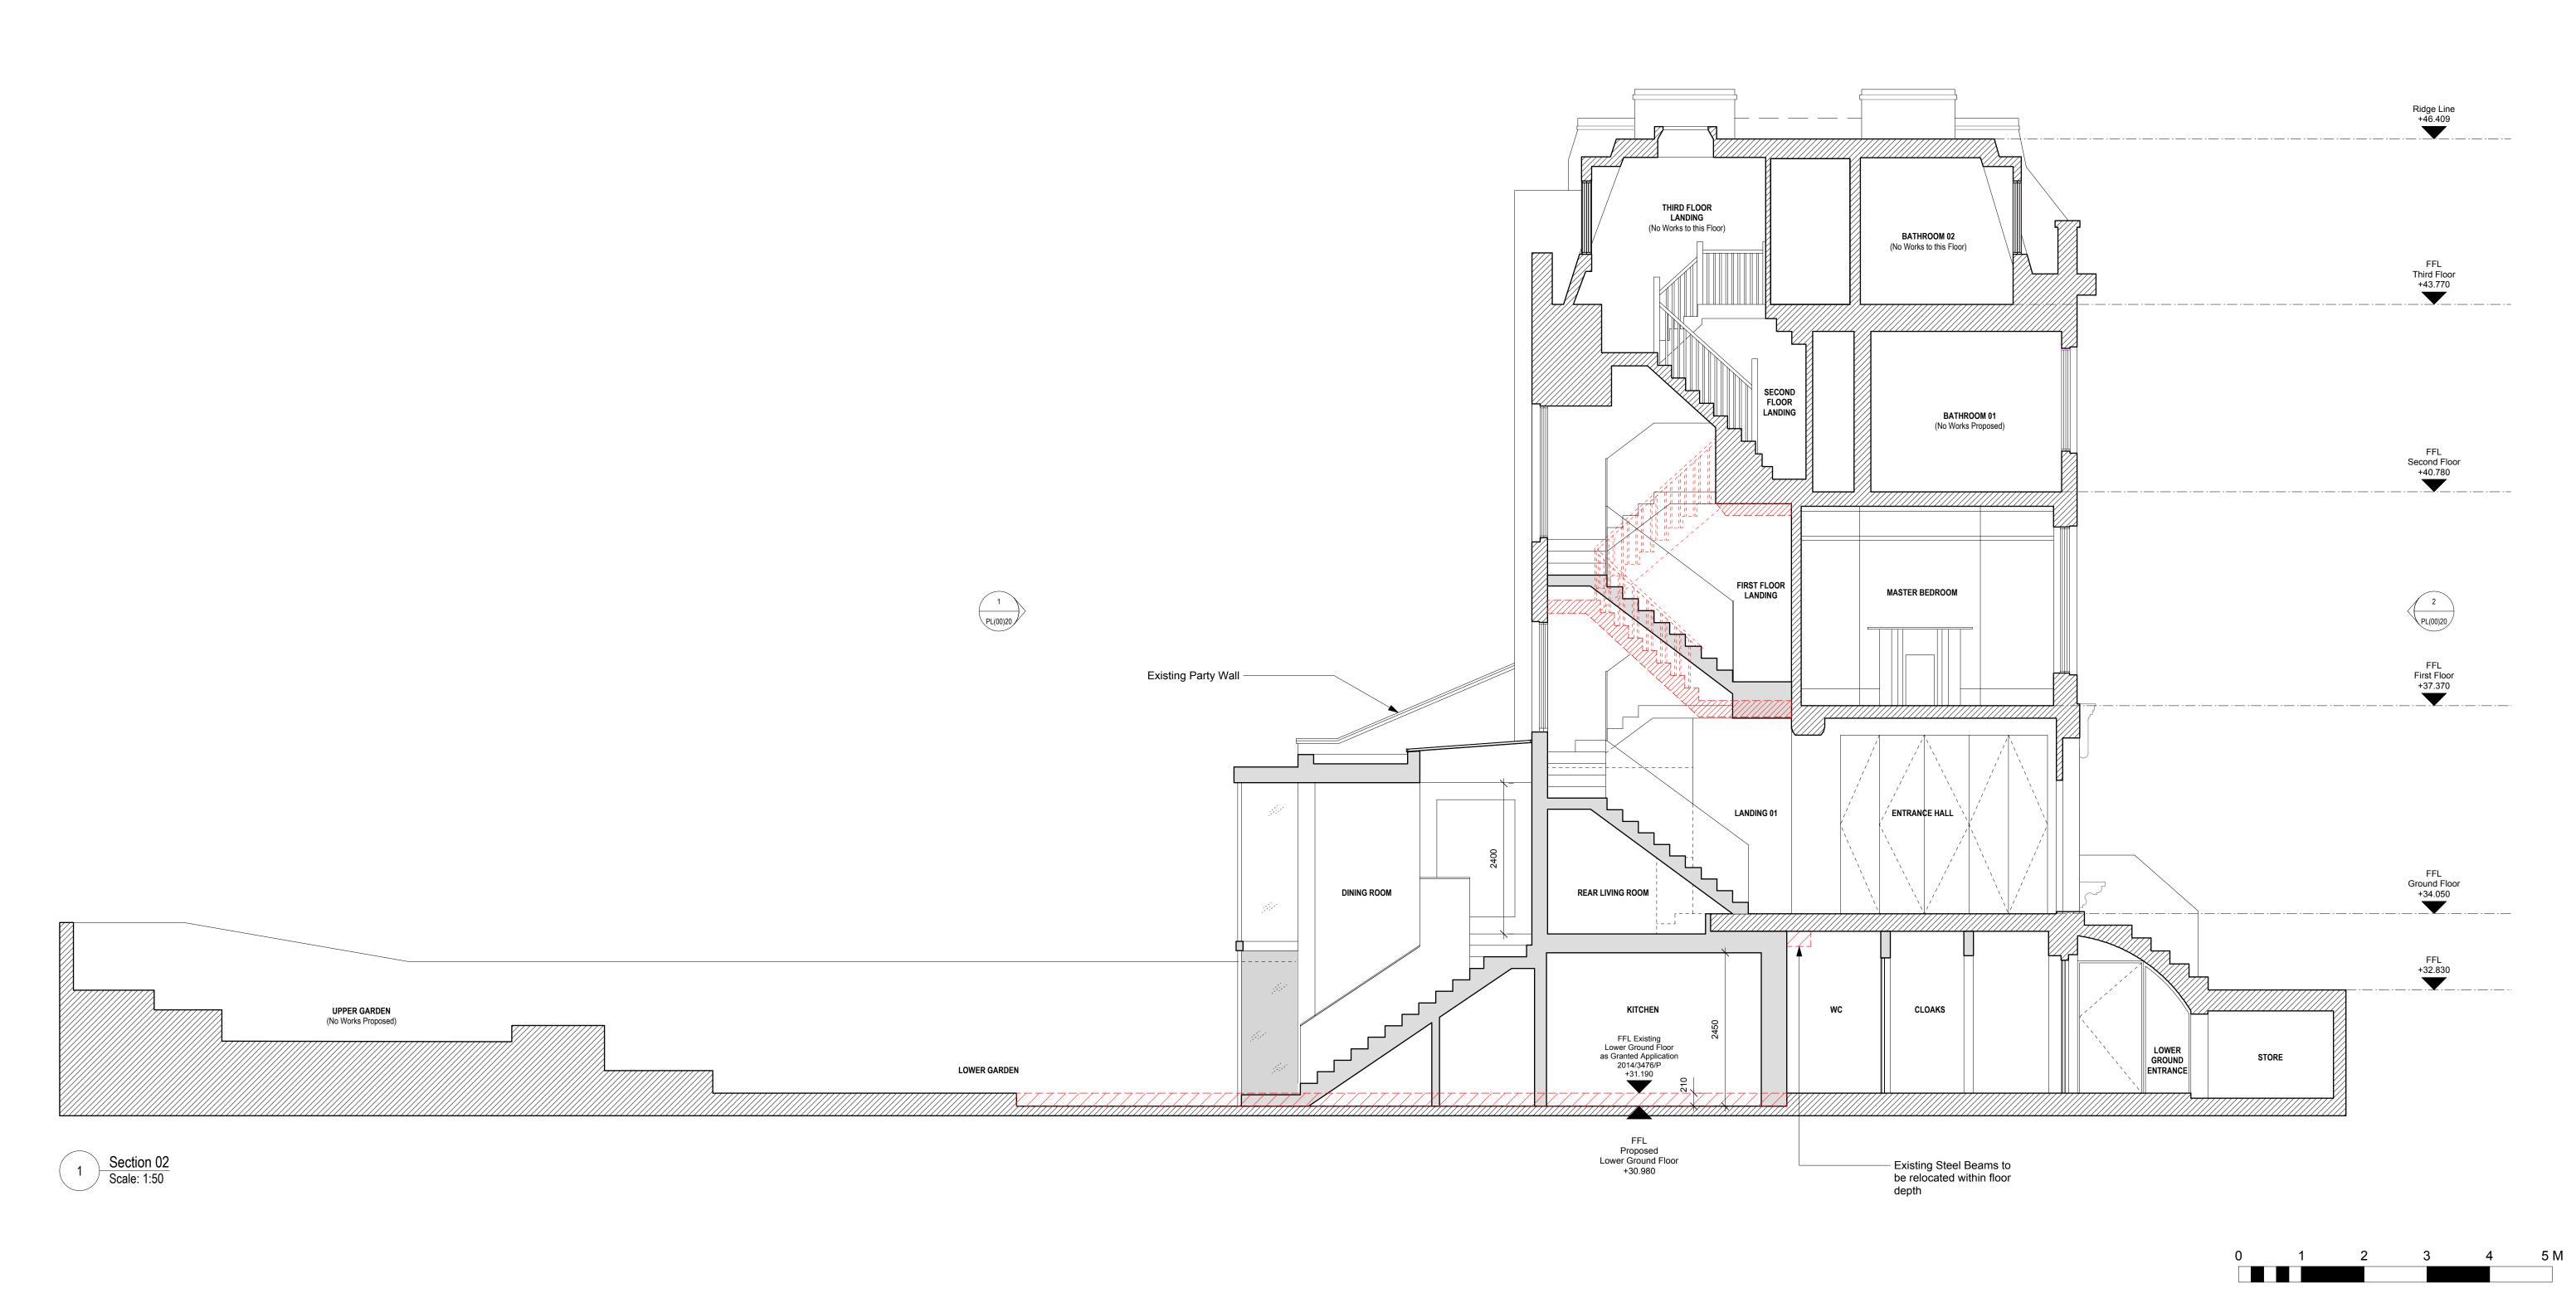

All dimensions in millimeters unless noted otherwise.
 No deviation may be made from the details shown on this drawing without the prior permission of the architect.
 Any discrepancy between this and any other documents shall be referred immediately to the architect. IF IN DOUBT ASK.

Floor to be lowered 210mm from level specified in granted planning application 2014/3476/P

Revisions

A 28.08.15 Issued for Planning

B 16.10.15 Issued for Planning - total area of excavation to LGF amended

| Client                     | Makiko and Alex Jeffrey                             |
|----------------------------|-----------------------------------------------------|
| Project                    | 14 Fitzroy Road                                     |
| Drawing Title              | Section 02                                          |
| Scale 1:50 / A1            | Date Aug 2015 Drawn TB                              |
| Job no. <b>1504</b>        | Dwg no. PL(00)11 Rev no. B                          |
| BARBARA                    | WEISS ARCHITECTS LTD                                |
| Millbank Tower 21-24 Millb | ank London SW1P 4QP Tel.020 72224935 Fax.020 722259 |