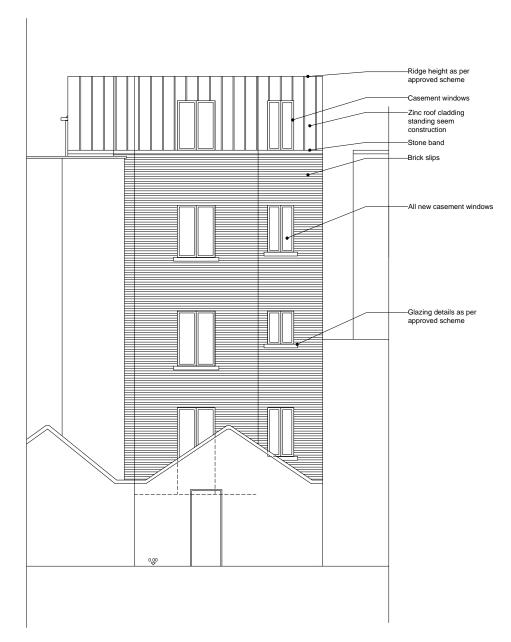

FRONT ELEVATION

notes

**REAR ELEVATION** 

Do not scale from drawings.

© Edgley Design

All dimensions shall be verified on site before work commences. Edgley Design shall be notified in writing of any discrepancies.

Dimensions govern.

All dimensions are in millimetres unless otherwise noted.

Rev D: Issue for tender 05.06.15 Rev E: Planning updates 30.06.15

Rev F: Planning updates 20.08.15 Rev G: Planning updates 30.09.15 Rev H: Planning updates 15.10.15

edgleydesign

London EC1V 9HX t: 020 7033 9522 e: info@edgleydesign.co.uk

project name and address project no. 0320 ED - 1505 56a Chalk Farm Road revision date 15.10.2015 drawing name **Proposed Elevations** status 1:100 @ A3