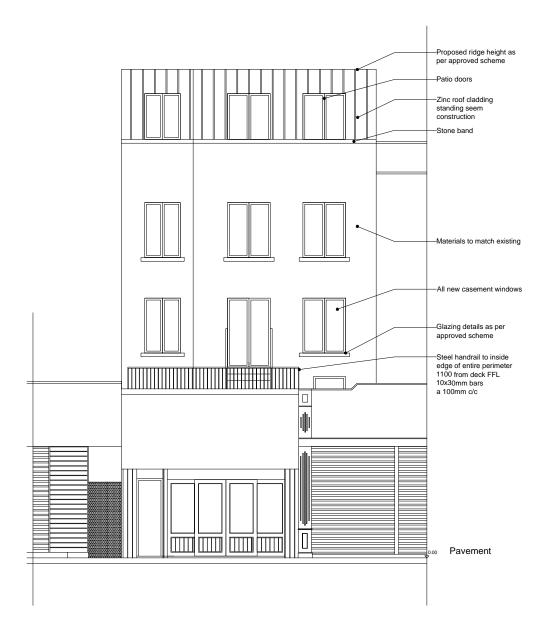

FRONT ELEVATION

notes

**REAR ELEVATION** 

Do not scale from drawings.

© Edgley Design

All dimensions shall be verified on site before work commences. Edgley Design shall be notified in writing of any discrepancies.

Dimensions govern.

All dimensions are in millimetres unless otherwise noted.

Rev D: Issue for tender 05.06.15 Rev E: Planning updates 30.06.15

Rev F: Planning updates 20.08.15 Rev G: Planning updates 30.09.15 Rev H: Planning updates 15.10.15

edgleydesign

London EC1V 9HX t: 020 7033 9522 e: info@edgleydesign.co.uk

project name and address project no. 0320 ED - 1505 56a Chalk Farm Road revision date 15.10.2015 drawing name **Proposed Elevations** status 1:100 @ A3