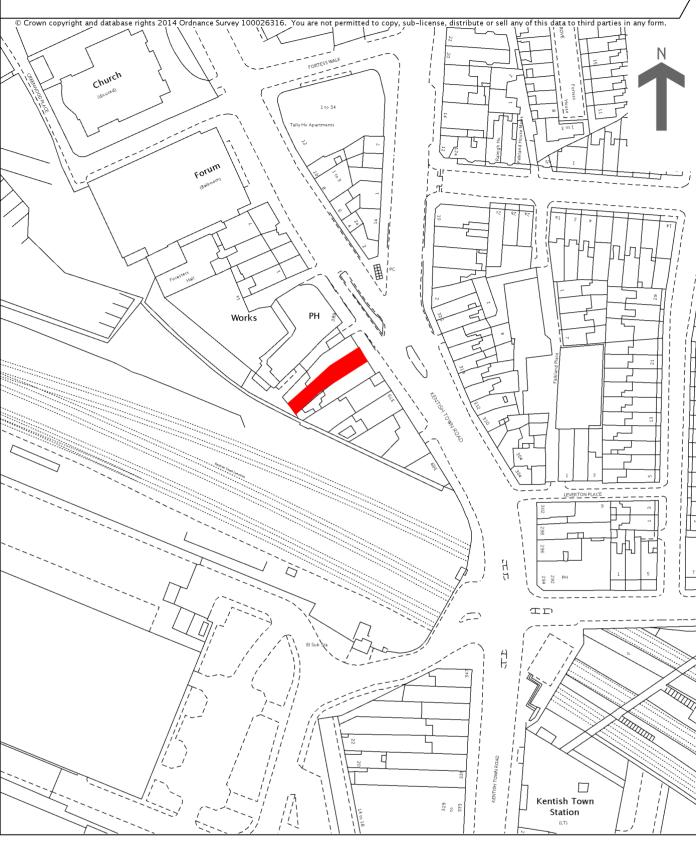

## Land Registry Current title plan

## Title number **NGL940495** Ordnance Survey map reference **TQ2885SE** Scale **1:1250** Administrative area **Camden**

This is a copy of the title plan on 29 APR 2014 at 15:57:40. This copy does not take account of any application made after that time even if still pending in the Land Registry when this copy was issued.