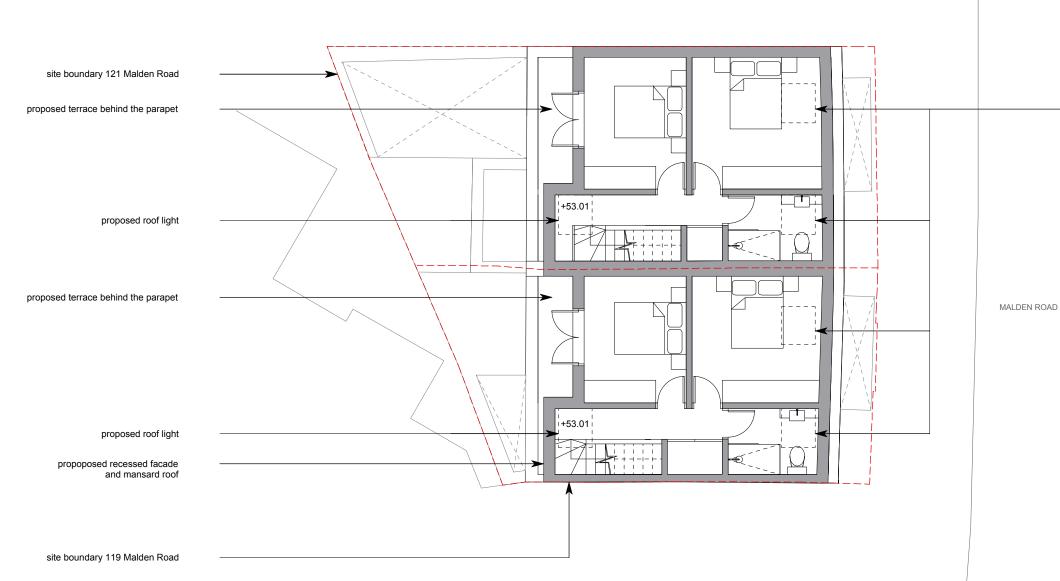

**Proposed Mansard Roof Floor Plan** scale 1:100@A3

## **Proposed Accommodation**

| no 119 | 2 bed flat (basement+ground floor)<br>1 bed flat (first floor)<br>2 bed flat (second floor+mansard roof) |
|--------|----------------------------------------------------------------------------------------------------------|
| no 121 | 3 bed flat (basement+ground)<br>1 bed flat (first floor)<br>2 bed flat (second floor+mansard roof)       |

proposed roof lights

proposed walls