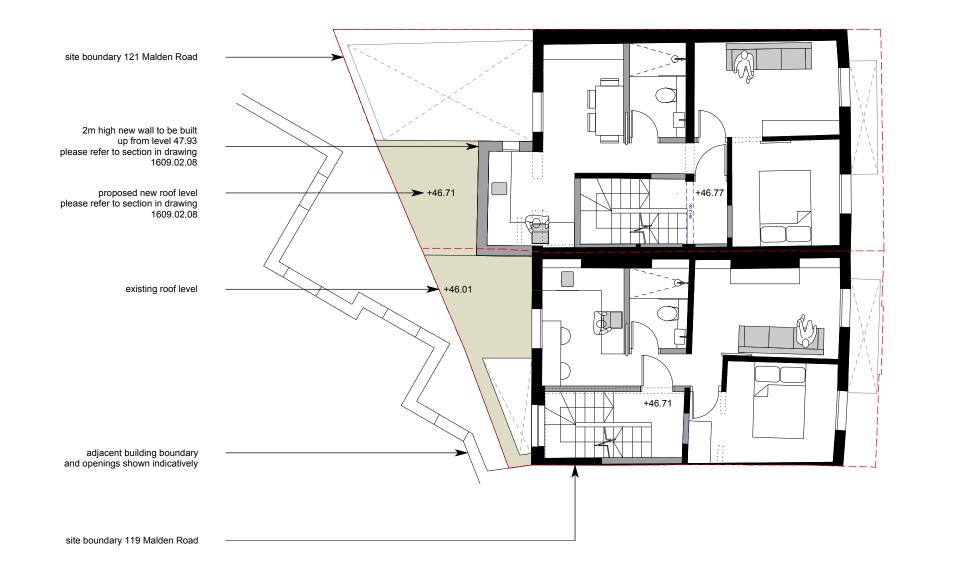

## kentish town, london, NW5 4HS drawing number <sup>,</sup> plan 1609.02.03

ober 2015 ender 🗌

for construction

revision G

copyright convention. do not scale. all dimensions to be confirmed on site. information contained within this reproduced without their express permission. this document must not be copied without written permission r any unauthorised purpose.

## **Proposed Accommodation**

- 2 bed flat (basement+ground floor) 1 bed flat (first floor)
- 2 bed flat (second floor+mansard roof)
- no 121
- 3 bed flat (basement+ground) 1 bed flat (first floor)
- 2 bed flat (second floor+mansard roof)