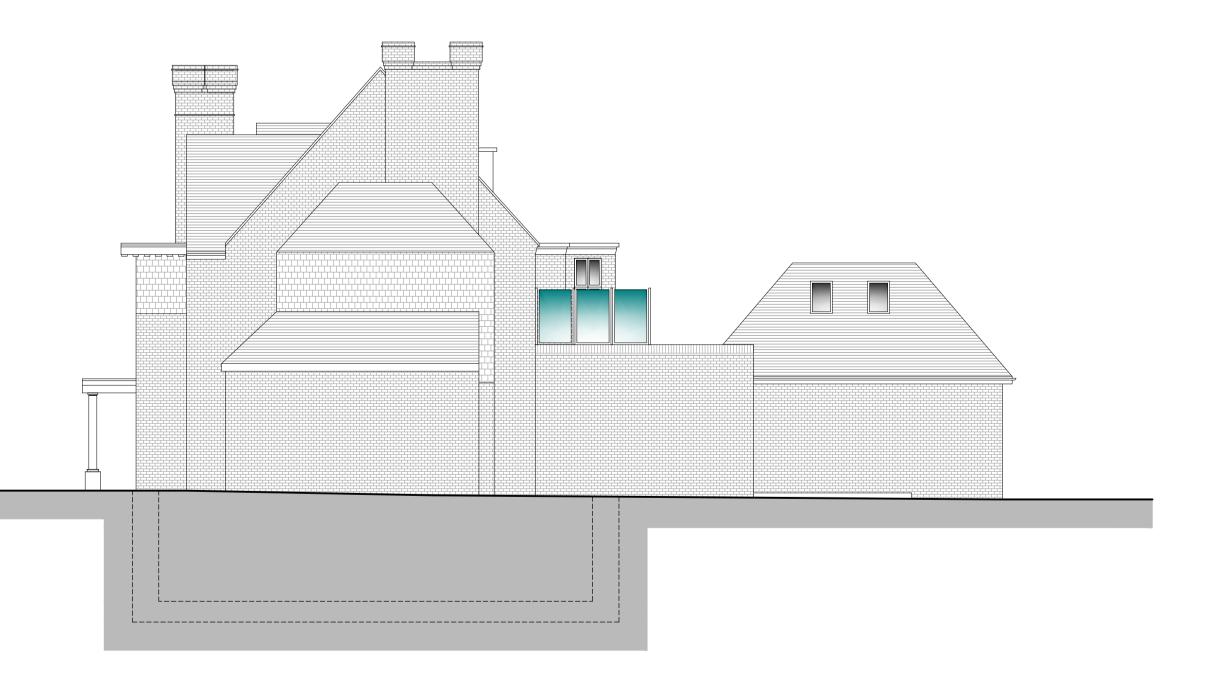

PROPOSED FRONT ELEVATION Scale 1:100

PROPOSED REAR ELEVATION SCALE 1:100

PROPOSED SIDE ELEVATION Scale 1:100

PROPOSED SIDE ELEVATION SCALE 1:100

|           | Revision | Date | Description | Paper Size | odulo               | Construct 360 Ltd, Trading as: |                                   |
|-----------|----------|------|-------------|------------|---------------------|--------------------------------|-----------------------------------|
| r         |          |      |             | · .        | 1:100               |                                | veExtend.com®                     |
| Approval, |          |      |             |            |                     | info@construct360.co.uk        | Planning Permission Specialists   |
| awings    |          |      |             |            | 151                 | Tel: 0208 206 0011             | r and ang r crimistore spectrusts |
| rson/s    |          |      |             |            | Oct-15              | Site Address                   | Proposed                          |
| d         |          |      |             |            | Drawn By/Checked By | 28 Harley Road                 | Elevations                        |
| prior to  |          |      |             |            | AP/HW               |                                |                                   |
|           |          |      |             |            | , . ,               | NW3 3BN                        | HR28-1004                         |