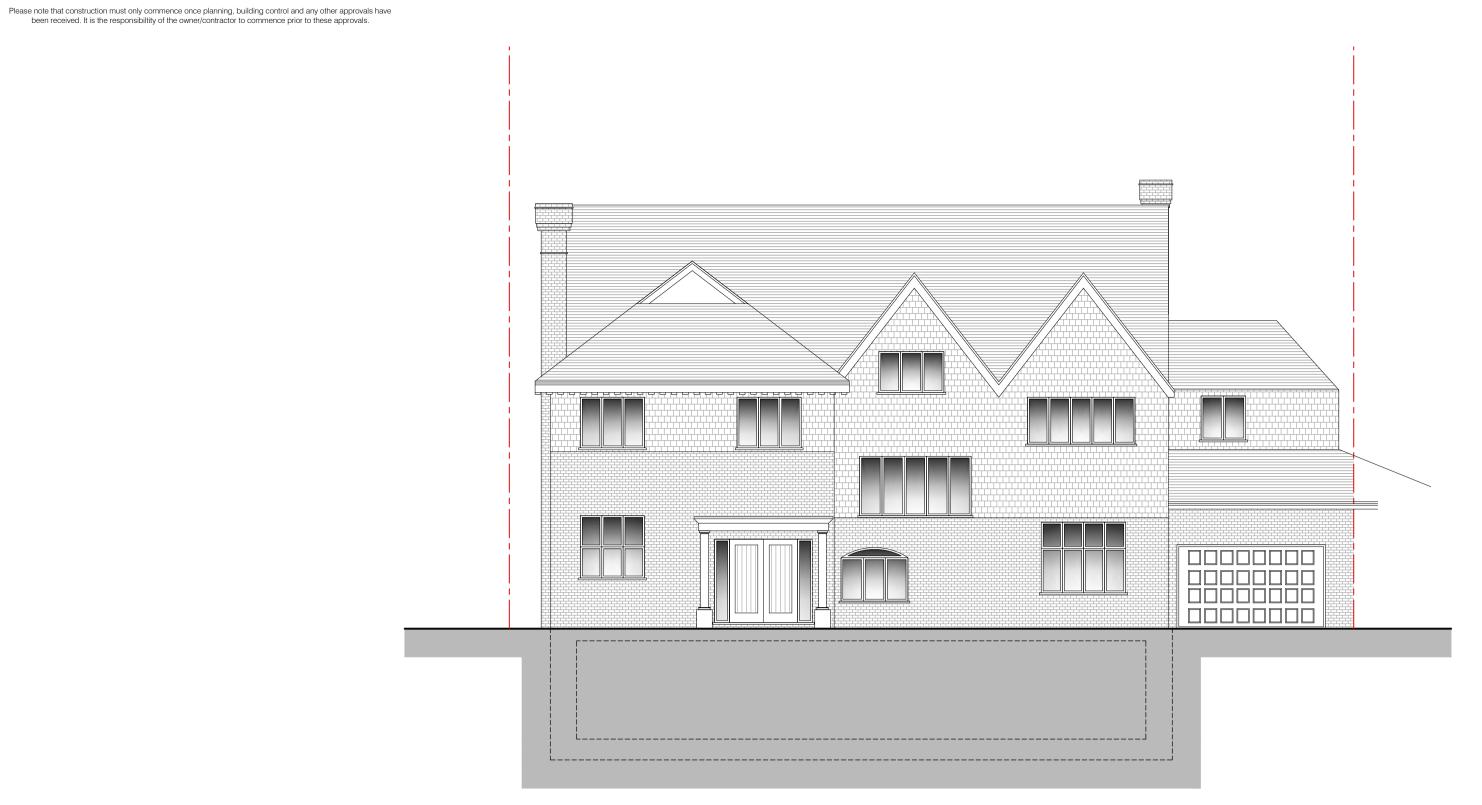

PROPOSED FRONT ELEVATION Scale 1:100

PROPOSED REAR ELEVATION SCALE 1:100

PROPOSED SIDE ELEVATION Scale 1:100

PROPOSED SIDE ELEVATION SCALE 1:100

|           | Revision | Date | Description | Paper Size | odulo               | Construct 360 Ltd, Trading as: |                                   |
|-----------|----------|------|-------------|------------|---------------------|--------------------------------|-----------------------------------|
| r         |          |      |             | · .        | 1:100               |                                | veExtend.com®                     |
| Approval, |          |      |             |            |                     | info@construct360.co.uk        | Planning Permission Specialists   |
| awings    |          |      |             |            | 151                 | Tel: 0208 206 0011             | r and ang r crimistore spectrusts |
| rson/s    |          |      |             |            | Oct-15              | Site Address                   | Proposed                          |
| d         |          |      |             |            | Drawn By/Checked By | 28 Harley Road                 | Elevations                        |
| prior to  |          |      |             |            | AP/HW               |                                |                                   |
|           |          |      |             |            | , . ,               | NW3 3BN                        | HR28-1004                         |