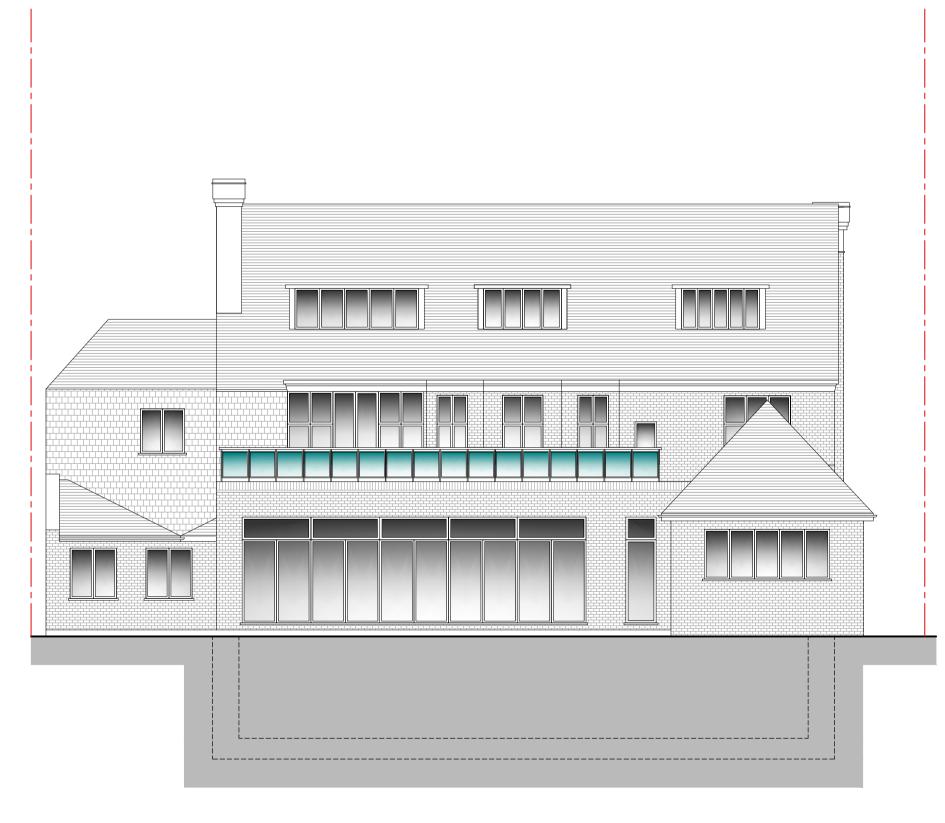

PROPOSED FRONT ELEVATION Scale 1:100

PROPOSED REAR ELEVATION SCALE 1:100

PROPOSED SIDE ELEVATION Scale 1:100

PROPOSED SIDE ELEVATION SCALE 1:100

|           | Revision | Date | Description | Paper Size | odulo               | Construct 360 Ltd, Trading as: |                                   |
|-----------|----------|------|-------------|------------|---------------------|--------------------------------|-----------------------------------|
| r         |          |      |             | · .        | 1:100               |                                | veExtend.com®                     |
| Approval, |          |      |             |            |                     | info@construct360.co.uk        | Planning Permission Specialists   |
| awings    |          |      |             |            | 151                 | Tel: 0208 206 0011             | r and ang r crimistore spectrusts |
| rson/s    |          |      |             |            | Oct-15              | Site Address                   | Proposed                          |
| d         |          |      |             |            | Drawn By/Checked By | 28 Harley Road                 | Elevations                        |
| prior to  |          |      |             |            | AP/HW               |                                |                                   |
|           |          |      |             |            | , . ,               | NW3 3BN                        | HR28-1004                         |