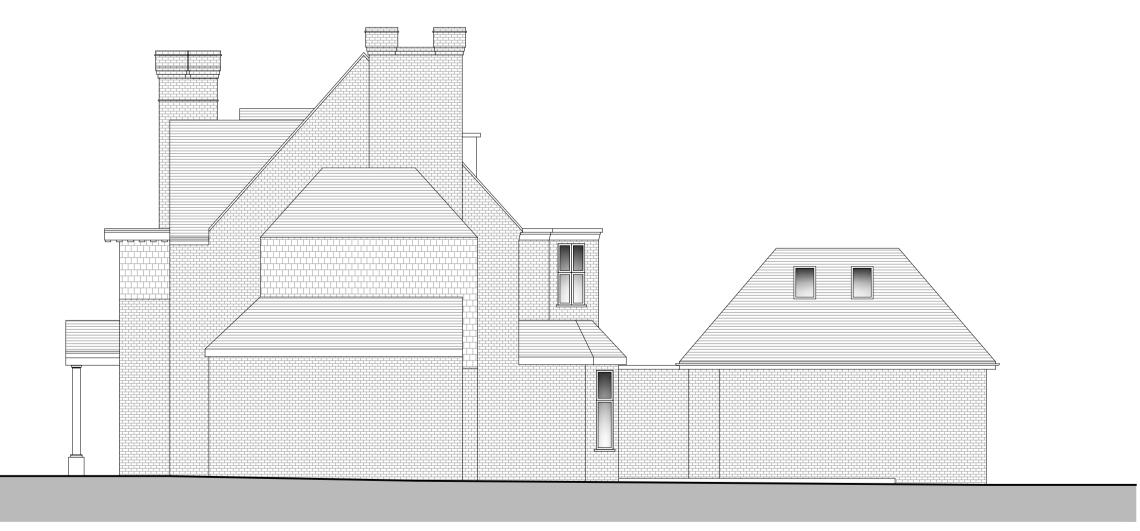

EXISTING SIDE ELEVATION SCALE 1:100

|              | Revision | Date | Description | Paper Size | Scale               | Construct 360 Ltd, Trading as:     |                                 |
|--------------|----------|------|-------------|------------|---------------------|------------------------------------|---------------------------------|
| er           |          |      |             | 1.         | 1:100               |                                    | veExtend.com®                   |
| Approval,    |          |      |             |            | Revision<br>1st     | info@construct360.co.uk            | Planning Permission Specialists |
| rawings<br>y |          |      |             |            |                     | Tel: 0208 206 0011<br>Site Address |                                 |
| erson/s      |          |      |             |            | Oct-15              | 28 Harley Road                     | Existing                        |
| nd           |          |      |             |            | Drawn By/Checked By | London                             | Elevations                      |
| prior to     |          |      |             |            | AP/HW               | NW3 3BN                            | HR28-1002                       |
|              |          |      |             |            |                     |                                    | 111120 1002                     |