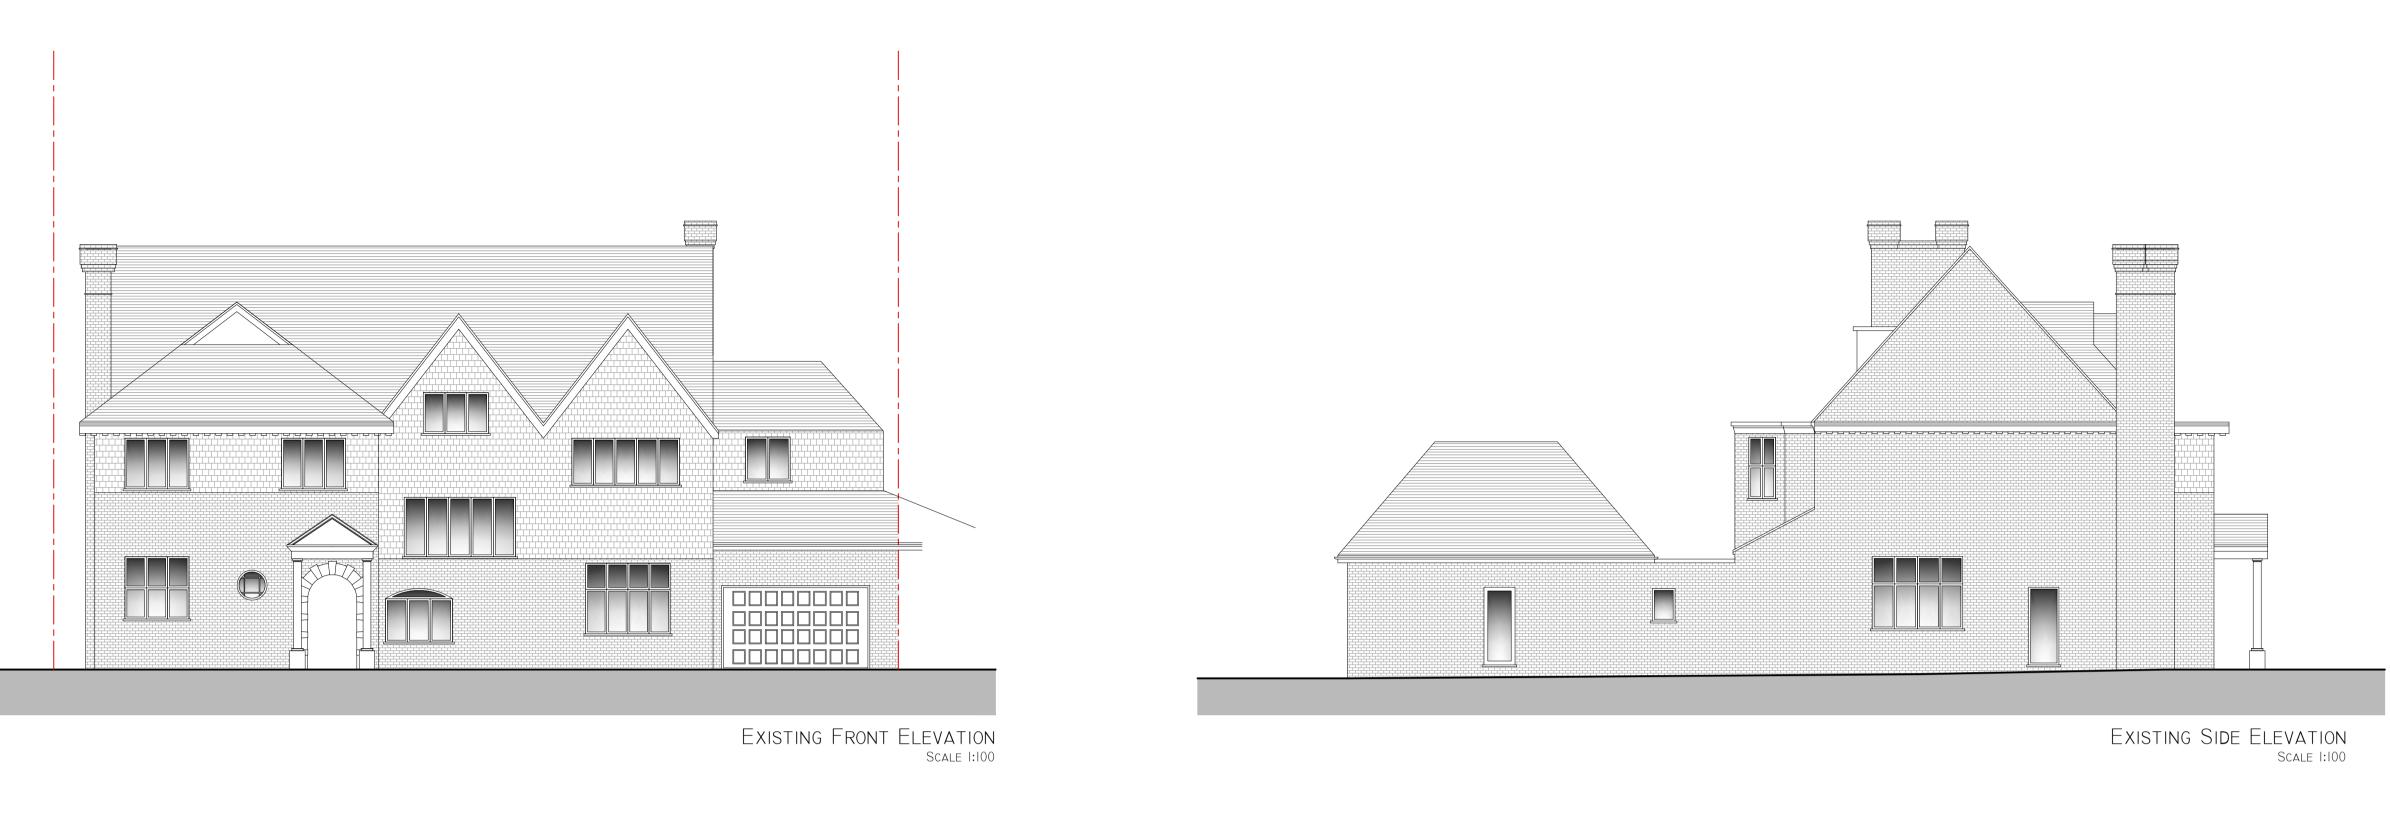

EXISTING SIDE ELEVATION SCALE 1:100

|              | Revision | Date | Description | Paper Size | Scale               | Construct 360 Ltd, Trading as:     |                                 |
|--------------|----------|------|-------------|------------|---------------------|------------------------------------|---------------------------------|
| er           |          |      |             | 1.         | 1:100               |                                    | veExtend.com®                   |
| Approval,    |          |      |             |            | Revision<br>1st     | info@construct360.co.uk            | Planning Permission Specialists |
| rawings<br>y |          |      |             |            |                     | Tel: 0208 206 0011<br>Site Address |                                 |
| erson/s      |          |      |             |            | Oct-15              | 28 Harley Road                     | Existing                        |
| nd           |          |      |             |            | Drawn By/Checked By | London                             | Elevations                      |
| prior to     |          |      |             |            | AP/HW               | NW3 3BN                            | HR28-1002                       |
|              |          |      |             |            |                     |                                    | 111120 1002                     |