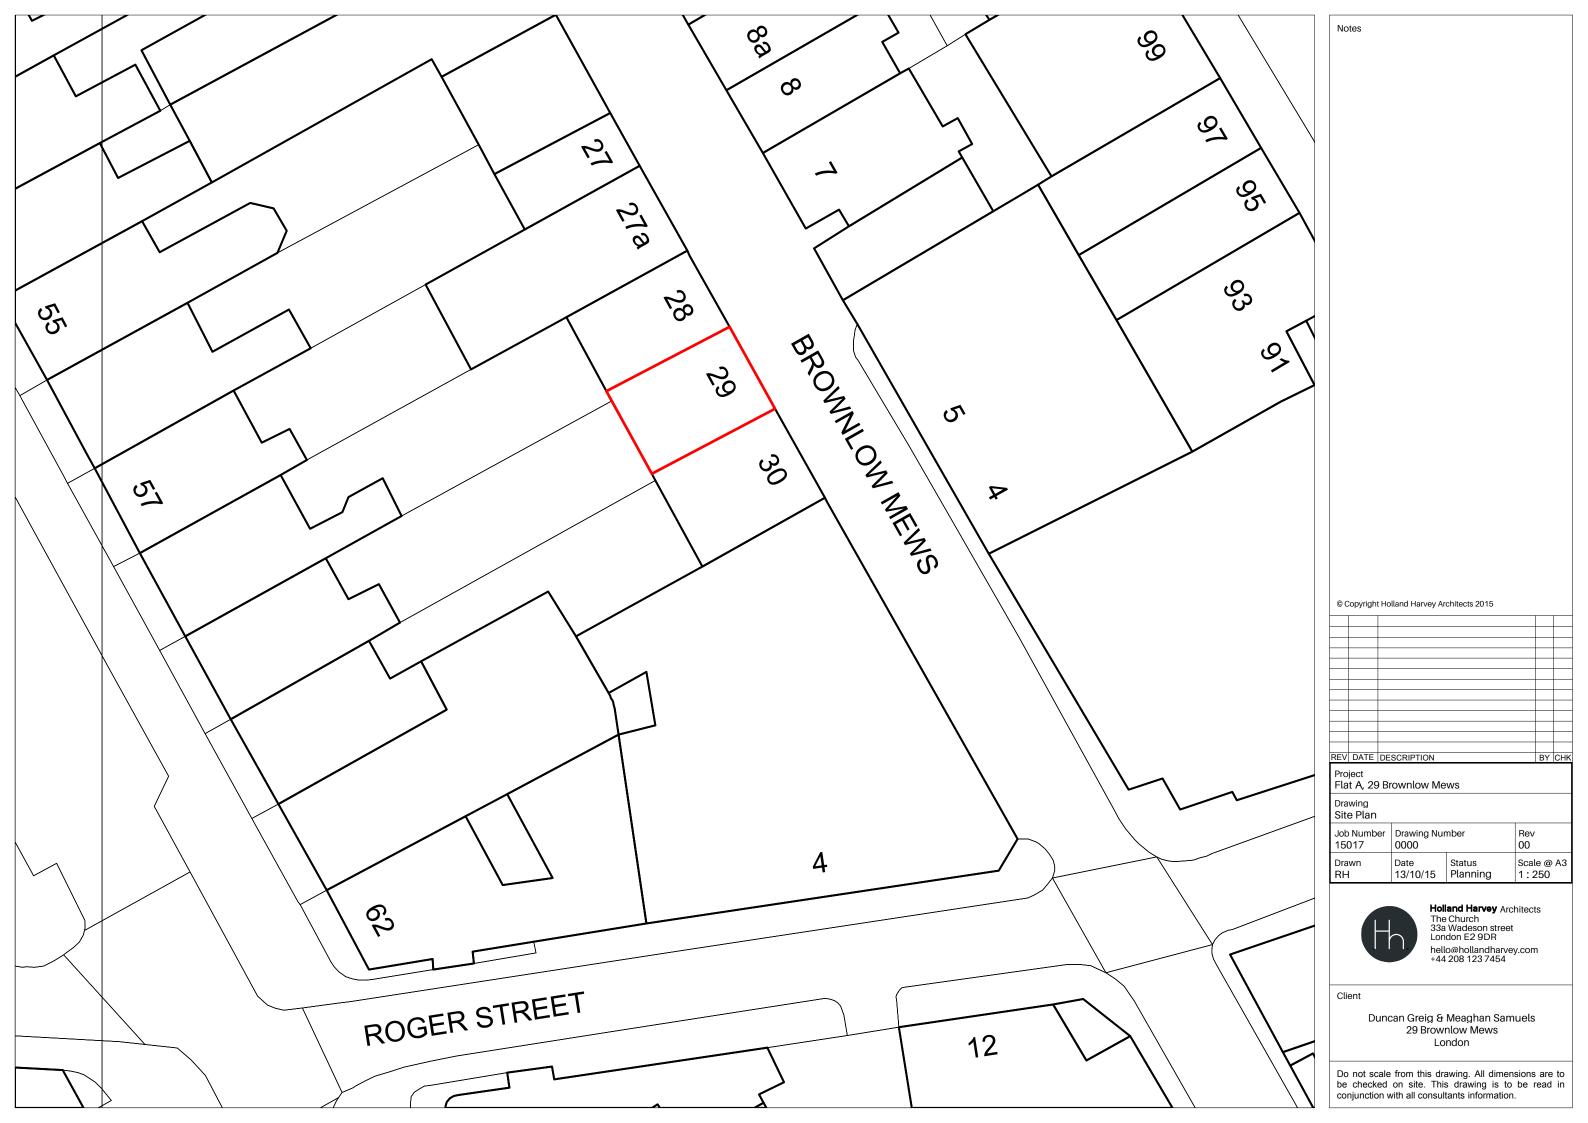

APPLICATION SITE: 29A BROWNLOW MEWS

**30 BROWNLOW MEWS** 

29 BROWNLOW MEWS

28 BROWNLOW MEWS

|         | Notes                    |                          |                                                                                                       |                 |       |
|---------|--------------------------|--------------------------|-------------------------------------------------------------------------------------------------------|-----------------|-------|
|         |                          |                          |                                                                                                       |                 |       |
|         |                          |                          |                                                                                                       |                 |       |
| NG      |                          |                          |                                                                                                       |                 |       |
|         |                          |                          |                                                                                                       |                 |       |
|         |                          |                          |                                                                                                       |                 |       |
| LASHING |                          |                          |                                                                                                       |                 |       |
| -3-     |                          |                          |                                                                                                       |                 |       |
|         |                          |                          |                                                                                                       |                 |       |
|         |                          |                          |                                                                                                       |                 |       |
|         |                          |                          |                                                                                                       |                 |       |
|         |                          |                          |                                                                                                       |                 |       |
|         |                          |                          |                                                                                                       |                 |       |
|         |                          |                          |                                                                                                       |                 |       |
|         |                          |                          |                                                                                                       |                 |       |
|         |                          |                          |                                                                                                       |                 |       |
|         |                          |                          |                                                                                                       |                 |       |
|         |                          |                          |                                                                                                       |                 |       |
|         |                          |                          |                                                                                                       |                 |       |
|         |                          |                          |                                                                                                       |                 |       |
|         | © Copyright Ho           | olland Harvey A          | rchitects 2015                                                                                        |                 |       |
|         |                          |                          |                                                                                                       |                 |       |
|         |                          |                          |                                                                                                       |                 |       |
|         |                          |                          |                                                                                                       |                 |       |
|         |                          |                          |                                                                                                       |                 |       |
|         | REV DATE DE              | SCRIPTION                |                                                                                                       | BY              | ′ СНК |
|         | Project<br>Flat A, 29 Bi |                          | ews                                                                                                   |                 |       |
|         | Drawing<br>GA Elevatio   |                          |                                                                                                       |                 |       |
|         | Job Number<br>15017      | Drawing Nu<br>0300       | Imber                                                                                                 | Rev<br>00       |       |
|         | Drawn<br>RH              | Date<br>13/10/15         | Status<br>Planning                                                                                    | Scale @<br>1:50 | ⊉ A3  |
|         | G                        | C Th<br>33<br>Lor<br>hel | Iland Harvey Arc<br>e Church<br>a Wadeson street<br>ndon E2 9DR<br>Ilo@hollandharve<br>4 208 123 7454 |                 |       |
|         | Client                   |                          |                                                                                                       |                 |       |
|         | Dunc                     | 29 Brow                  | Meaghan Sam<br>Inlow Mews<br>Indon                                                                    | iuels           |       |
|         | Do not scale             | from this di             | rawing. All dimen                                                                                     | sions ar        | e to  |