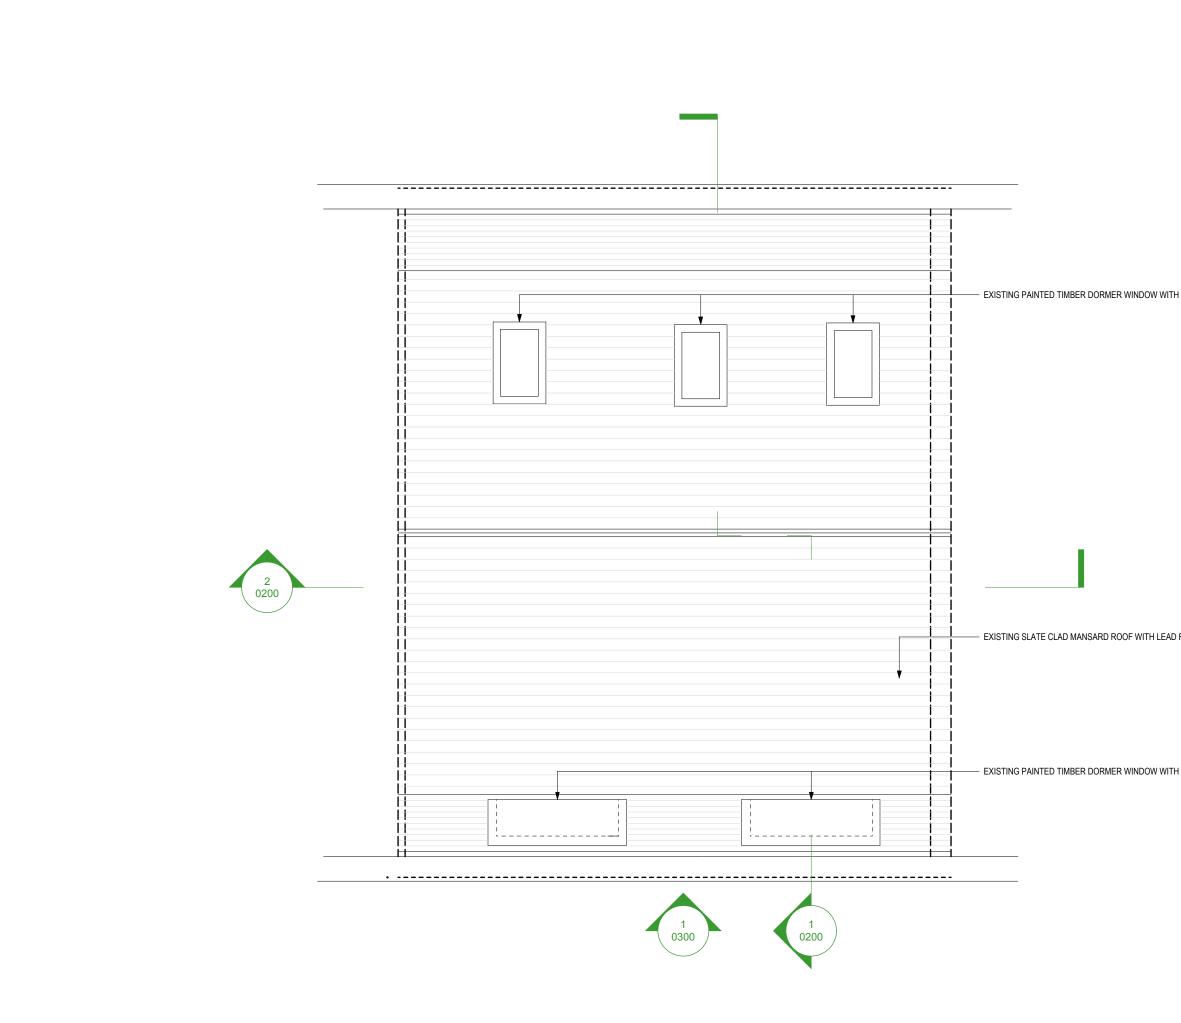

APPLICATION SITE: 29A BROWNLOW MEWS

**30 BROWNLOW MEWS** 

29 BROWNLOW MEWS

28 BROWNLOW MEWS

|         | Notes                    |                          |                                                                                                       |                 |       |
|---------|--------------------------|--------------------------|-------------------------------------------------------------------------------------------------------|-----------------|-------|
|         |                          |                          |                                                                                                       |                 |       |
|         |                          |                          |                                                                                                       |                 |       |
| NG      |                          |                          |                                                                                                       |                 |       |
|         |                          |                          |                                                                                                       |                 |       |
|         |                          |                          |                                                                                                       |                 |       |
| LASHING |                          |                          |                                                                                                       |                 |       |
| -3-     |                          |                          |                                                                                                       |                 |       |
|         |                          |                          |                                                                                                       |                 |       |
|         |                          |                          |                                                                                                       |                 |       |
|         |                          |                          |                                                                                                       |                 |       |
|         |                          |                          |                                                                                                       |                 |       |
|         |                          |                          |                                                                                                       |                 |       |
|         |                          |                          |                                                                                                       |                 |       |
|         |                          |                          |                                                                                                       |                 |       |
|         |                          |                          |                                                                                                       |                 |       |
|         |                          |                          |                                                                                                       |                 |       |
|         |                          |                          |                                                                                                       |                 |       |
|         |                          |                          |                                                                                                       |                 |       |
|         |                          |                          |                                                                                                       |                 |       |
|         | © Copyright Ho           | olland Harvey A          | rchitects 2015                                                                                        |                 |       |
|         |                          |                          |                                                                                                       |                 |       |
|         |                          |                          |                                                                                                       |                 |       |
|         |                          |                          |                                                                                                       |                 |       |
|         |                          |                          |                                                                                                       |                 |       |
|         | REV DATE DE              | SCRIPTION                |                                                                                                       | BY              | ′ СНК |
|         | Project<br>Flat A, 29 Bi |                          | ews                                                                                                   |                 |       |
|         | Drawing<br>GA Elevatio   |                          |                                                                                                       |                 |       |
|         | Job Number<br>15017      | Drawing Nu<br>0300       | Imber                                                                                                 | Rev<br>00       |       |
|         | Drawn<br>RH              | Date<br>13/10/15         | Status<br>Planning                                                                                    | Scale @<br>1:50 | ⊉ A3  |
|         | G                        | C Th<br>33<br>Lor<br>hel | Iland Harvey Arc<br>e Church<br>a Wadeson street<br>ndon E2 9DR<br>Ilo@hollandharve<br>4 208 123 7454 |                 |       |
|         | Client                   |                          |                                                                                                       |                 |       |
|         | Dunc                     | 29 Brow                  | Meaghan Sam<br>Inlow Mews<br>Indon                                                                    | iuels           |       |
|         | Do not scale             | from this di             | rawing. All dimen                                                                                     | sions ar        | e to  |