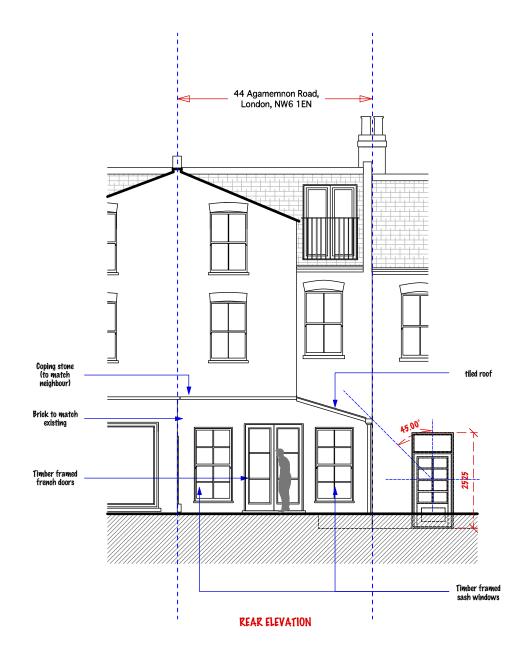

Cellar (to remain unchanged)

FRONT ELEVATION (To remain unchanged)

| DO NOT SCALE THIS DRAWING WRITTEN DIMENSIONS ONLY TO BE USED              | Job No <b>7101</b>            | Pelican Architecture & Design Ltd t: 020 84590172 5 Kinos Parade, Okehampton Road m: 07779 230003 |                    |                   |      |  |
|---------------------------------------------------------------------------|-------------------------------|---------------------------------------------------------------------------------------------------|--------------------|-------------------|------|--|
| ALL DIMENSIONS ARE IN MILLIMETRES                                         | FOR PLANNING<br>PURPOSES ONLY | London, NW10 3ED e: ben⊕pe                                                                        |                    | n@pelicanad.co.uk | '    |  |
| ALL DIMENSIONS TO BE VERIFIED ON SITE  ANY INCONSISTENCIES TO BE REPORTED | 44 Agamemnon Road,            | title                                                                                             | Proposed elevation |                   |      |  |
| TO THE ARCHITECT IMMEDIATELY                                              | London, NW6 1EN               | drawn by<br>BB                                                                                    | 1:100 @ A3         | 7101 -            | 05 B |  |