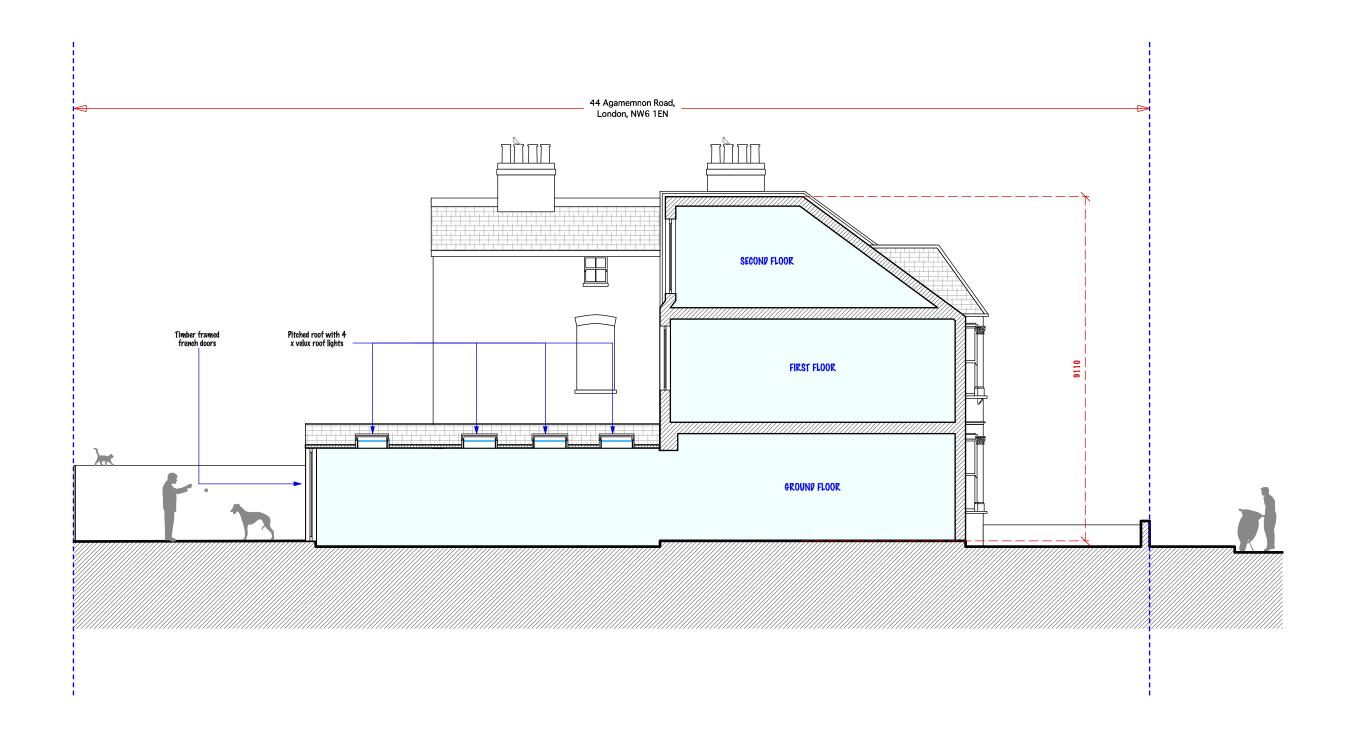

| DO NOT SCALE THIS DRAWING WRITTEN DIMENSIONS ONLY TO BE USED              | Job No <b>7101</b>            | 5 Kings Parade, Okehampton Road m: 0 |                     | m: 07779 230003        | PAD    |
|---------------------------------------------------------------------------|-------------------------------|--------------------------------------|---------------------|------------------------|--------|
| ALL DIMENSIONS ARE IN MILLIMETRES                                         | FOR PLANNING<br>PURPOSES ONLY |                                      |                     | e: ben@pelicanad.co.uk | י כ    |
| ALL DIMENSIONS TO BE VERIFIED ON SITE  ANY INCONSISTENCIES TO BE REPORTED | 44 Agamemnon Road.            | title                                | Proposed sections   |                        |        |
| TO THE ARCHITECT IMMEDIATELY                                              | London, NW6 1EN               | drawn by<br>BB                       | scale<br>1:100 @ A3 | 7101 -                 | · 06 B |