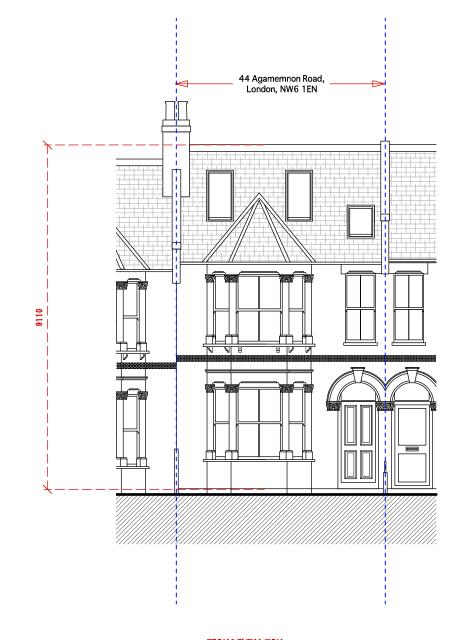

Cellar (to remain unchanged)

FRONT ELEVATION (To remain unchanged)

| DO NOT SCALE THIS DRAWING WRITTEN DIMENSIONS ONLY TO BE USED              | Job No <b>7101</b>            | Pelican Architecture & Design Ltd t: 020 84590172 5 Kinos Parade, Okehampton Road m: 07779 230003 |                    |                   |      |  |
|---------------------------------------------------------------------------|-------------------------------|---------------------------------------------------------------------------------------------------|--------------------|-------------------|------|--|
| ALL DIMENSIONS ARE IN MILLIMETRES                                         | FOR PLANNING<br>PURPOSES ONLY | London, NW10 3ED e: ben⊕pe                                                                        |                    | n@pelicanad.co.uk | '    |  |
| ALL DIMENSIONS TO BE VERIFIED ON SITE  ANY INCONSISTENCIES TO BE REPORTED | 44 Agamemnon Road,            | title                                                                                             | Proposed elevation |                   |      |  |
| TO THE ARCHITECT IMMEDIATELY                                              | London, NW6 1EN               | drawn by<br>BB                                                                                    | 1:100 @ A3         | 7101 -            | 05 B |  |