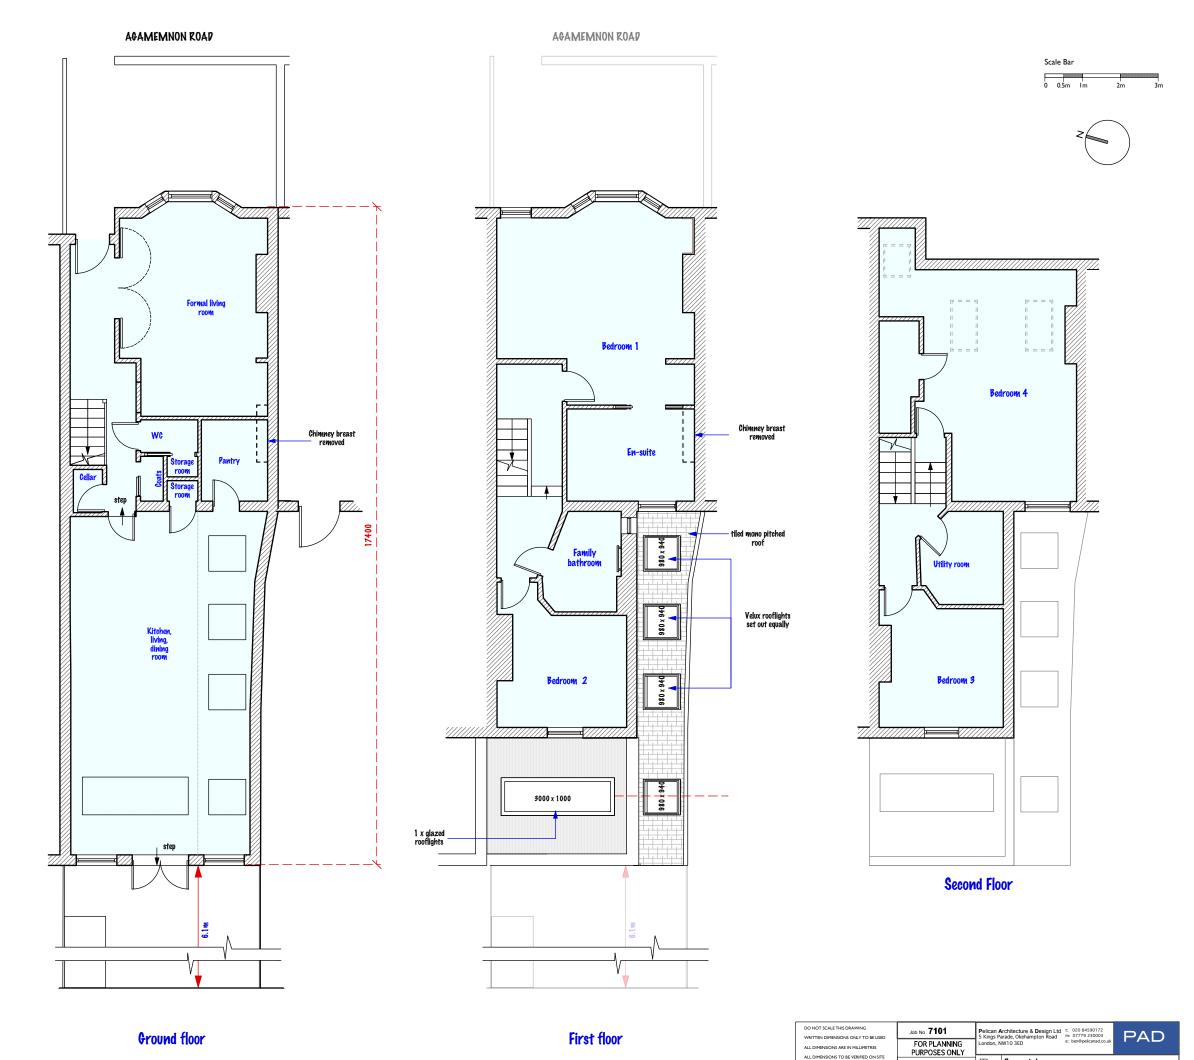

ALL DIMENSIONS ARE IN MILLIMETRES ALL DIMENSIONS TO BE VERIFIED ON SITE

ANY INCONSISTENCIES TO BE REPORTED TO THE ARCHITECT IMMEDIATELY

Proposed plan

7101 - 04

drawn by Scale 1:100 @ A3

44 Agamemnon Road, London, NW6 1EN