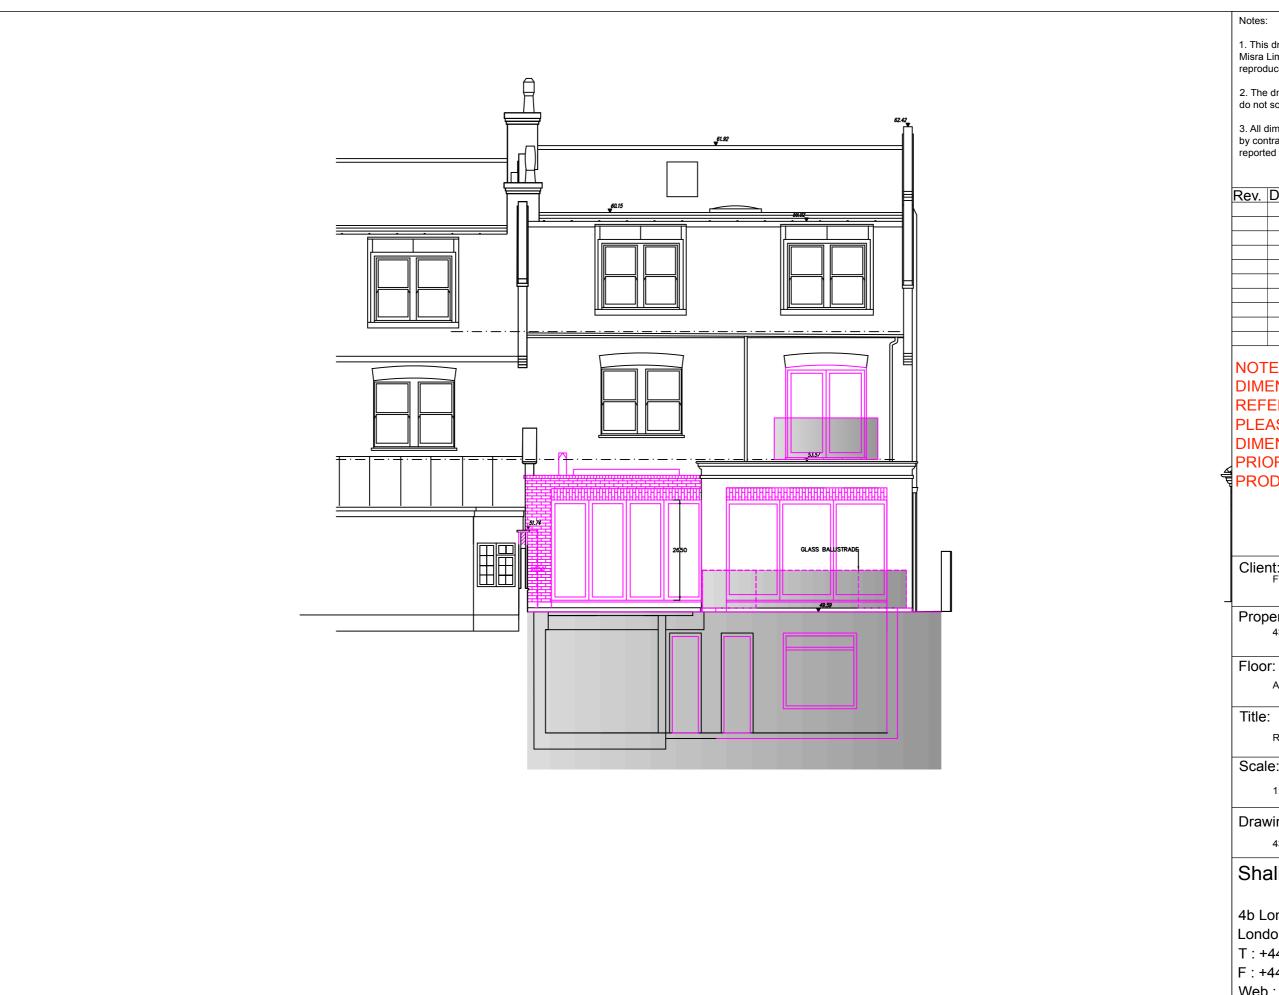

NOTE: ALL DIMENSIONS ARE FOR REFERNCE ONLY. PLEASE CONFIRM ALL **DIMENSIONS ON SITE** PRIOR TO PRODUCTION

Client: Faisal Mian and Tanya Luthra

Property:

43 Arkwright Road

All Floors

Title:

Rear Elevation

Scale:

1:100@A3

Drawing no:

Revision:

Drawn:

Date:

43AR\_XP\_GN\_50 B