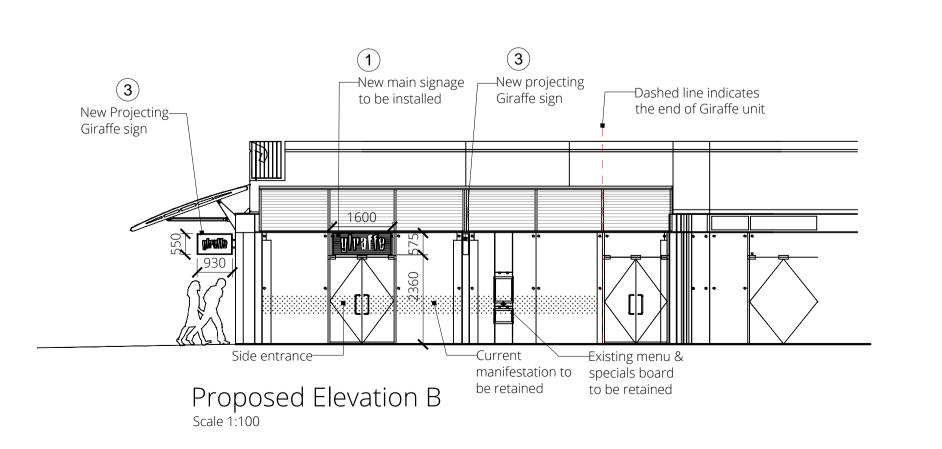

## Giraffe Restaurant

Brunswick Centre London

Site Location plan, Block Plan and Existing and Proposed Elevations

check HES drawn VM date August 15 scale @ A1 As stated project/dwg no.

3430/05/\*