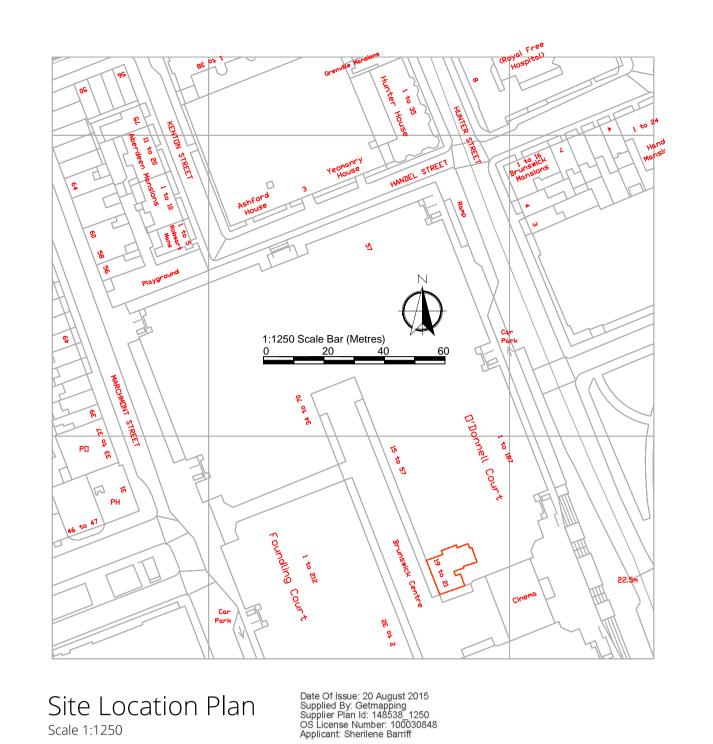

## Giraffe Restaurant

Brunswick Centre London

Site Location plan, Block Plan and Existing and Proposed Elevations

check HES drawn VM date August 15 scale @ A1 As stated project/dwg no.

3430/05/\*