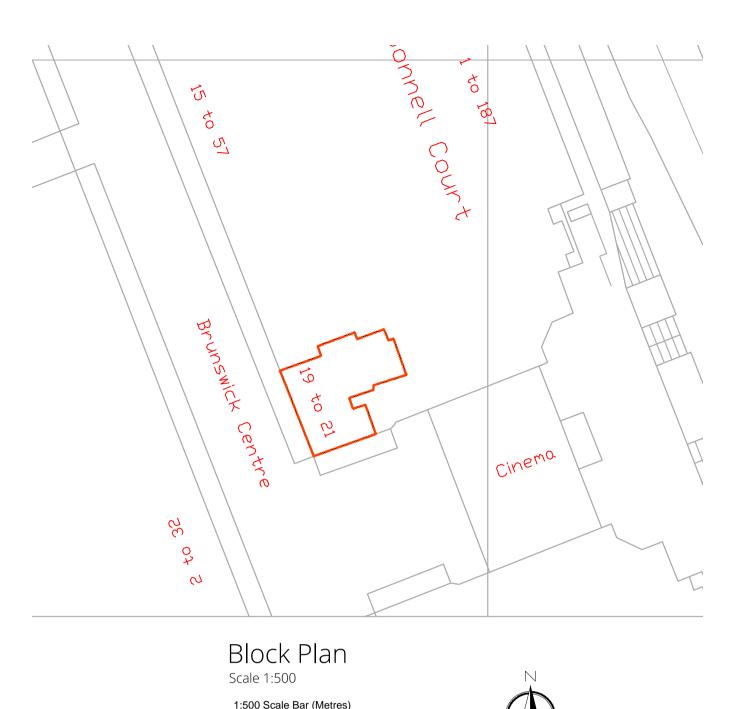

## Giraffe Restaurant

Brunswick Centre London

Site Location plan, Block Plan and Existing and Proposed Elevations

check HES drawn VM date August 15 scale @ A1 As stated project/dwg no.

3430/05/\*