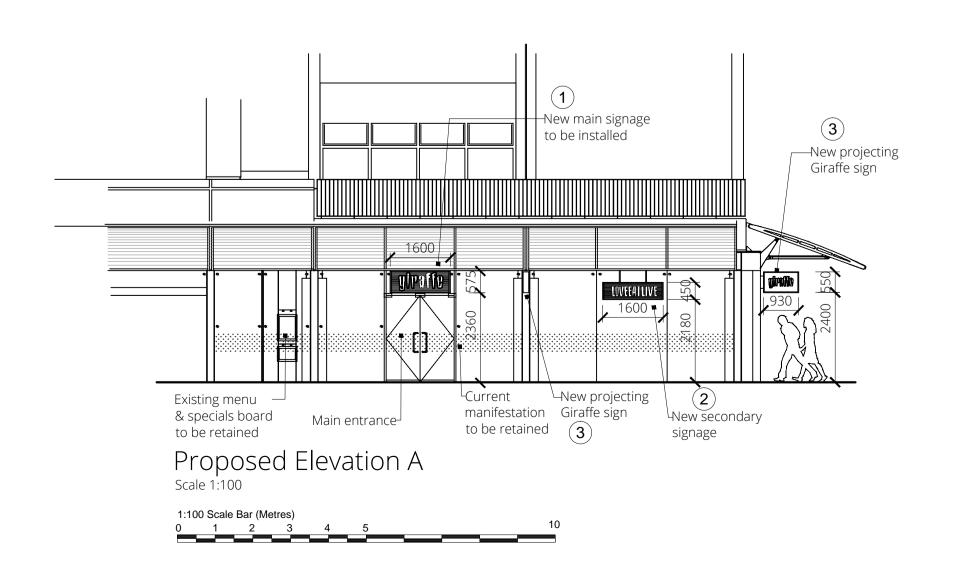

## Giraffe Restaurant

Brunswick Centre London

Site Location plan, Block Plan and Existing and Proposed Elevations

check HES drawn VM date August 15 scale @ A1 As stated project/dwg no.

3430/05/\*