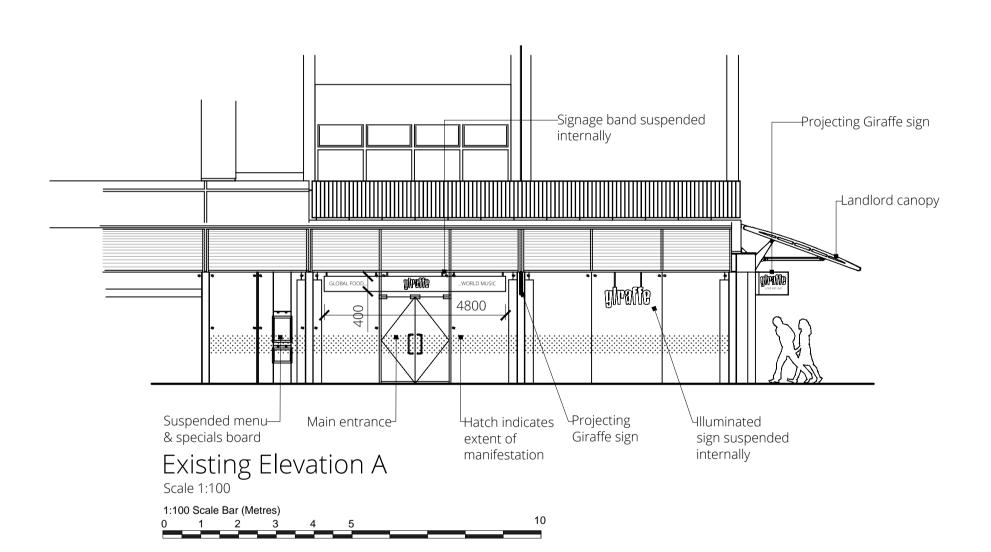

## Giraffe Restaurant

Brunswick Centre London

Site Location plan, Block Plan and Existing and Proposed Elevations

check HES drawn VM date August 15 scale @ A1 As stated project/dwg no.

3430/05/\*