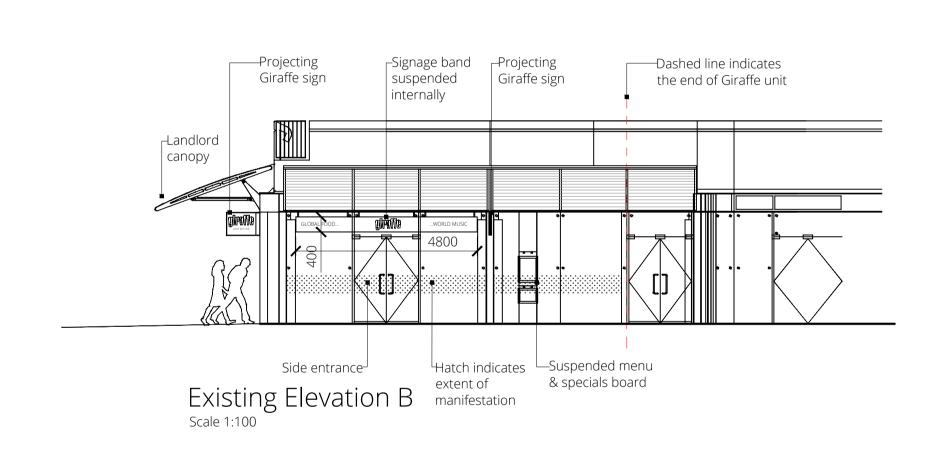

## Giraffe Restaurant

Brunswick Centre London

Site Location plan, Block Plan and Existing and Proposed Elevations

check HES drawn VM date August 15 scale @ A1 As stated project/dwg no.

3430/05/\*