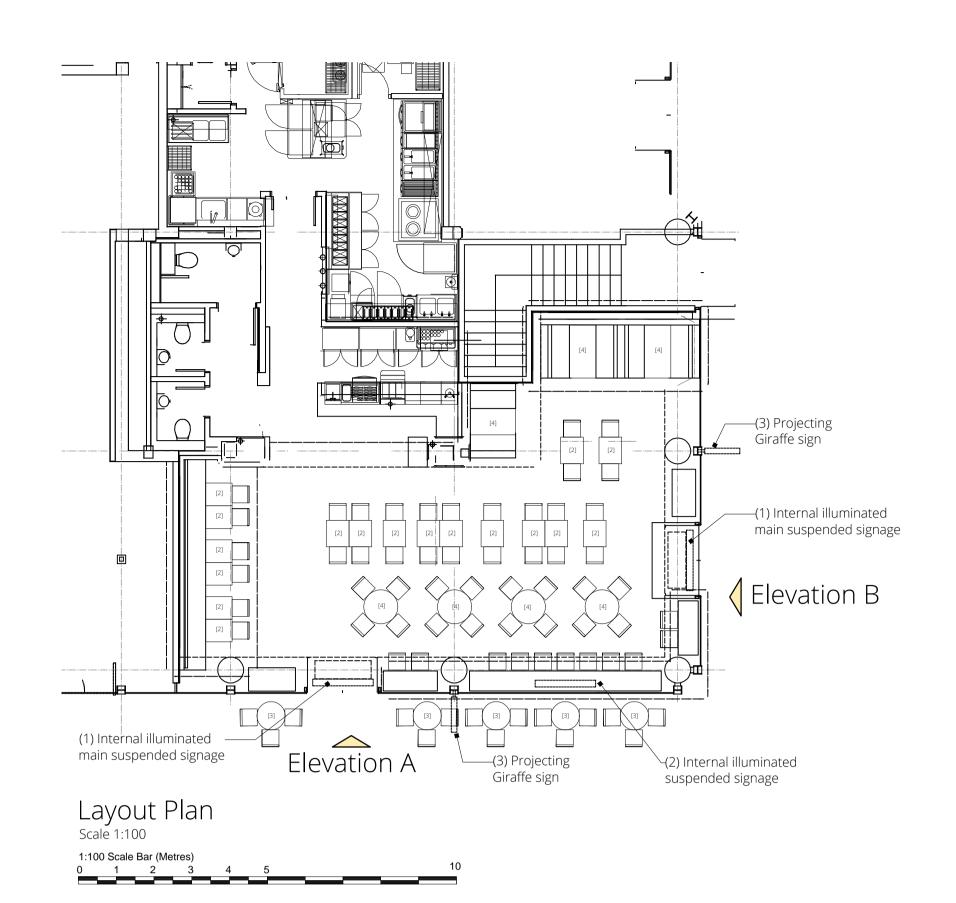

## Giraffe Restaurant

Brunswick Centre London

Site Location plan, Block Plan and Existing and Proposed Elevations

check HES drawn VM date August 15 scale @ A1 As stated project/dwg no.

3430/05/\*