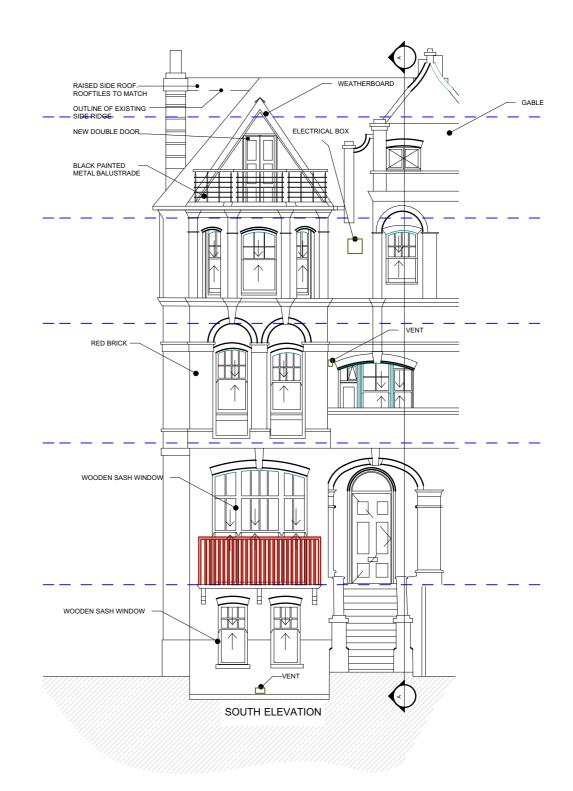

|     |          |                                                      | CLIENT                                                                                     | PROJECT                         | SCALE                                                                                                                          | DRAWING NO. | REV. |
|-----|----------|------------------------------------------------------|--------------------------------------------------------------------------------------------|---------------------------------|--------------------------------------------------------------------------------------------------------------------------------|-------------|------|
|     |          |                                                      | Mr Edward Boulderstone                                                                     | 20 Belsize Lane, London NW3 5AB | 1:100@A3                                                                                                                       |             | 1    |
|     |          |                                                      |                                                                                            |                                 |                                                                                                                                | 1464/Pr/101 | A    |
|     |          |                                                      | 1                                                                                          |                                 | July15 zb                                                                                                                      |             |      |
|     |          |                                                      | DRAWINGS TO BE READ IN CONJUNCTION WITH RELEVANT DRAWING AND SPECS                         | DRAWING TITLE                   | ReDesign Architecture  TOP FLOOR. 1544 LONDON ROAD, SW16 4EU  TEL: 0208 166 1531 / 07984 923 366  WEB: WWW.REDESIGNGROUP.CO.UK |             |      |
| A   | Oct 2015 | Roof design to rear addition altered to retain tiles | DDAWINGS NOT TO BE SCALED FIGURED DIMENSIONS ONLY ANY DISCREDENCIES                        | ¢                               |                                                                                                                                |             |      |
|     |          | NOTES                                                | ARE TO BE POINTED TO THE ARCHITECT. THE ARCHITECT IS NOT LIABLE FOR ANY FAULTS NOT RAISED. | Proposed Front & Rear Elevation |                                                                                                                                |             |      |
| REV | DATE     |                                                      |                                                                                            |                                 | WEB: WWW.REDESIGNGROUP.CO.UK                                                                                                   |             |      |
|     |          |                                                      | DRAWINGS NOT TO BE SCALED FOR LAND TRANSFER PURPOSES                                       |                                 | EMAIL: CONTACT@REDESIGNGROUP.CO.UK                                                                                             |             |      |