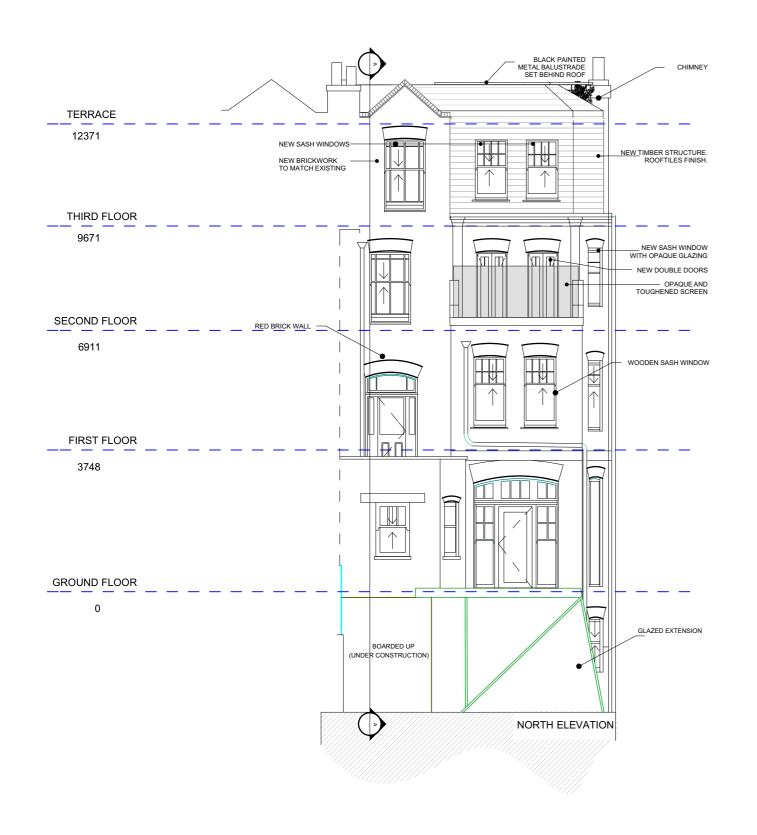

|     |          |                                                      | CLIENT                                                                                     | PROJECT                         | SCALE                                                                                                                          | DRAWING NO. | REV. |
|-----|----------|------------------------------------------------------|--------------------------------------------------------------------------------------------|---------------------------------|--------------------------------------------------------------------------------------------------------------------------------|-------------|------|
|     |          |                                                      | Mr Edward Boulderstone                                                                     | 20 Belsize Lane, London NW3 5AB | 1:100@A3                                                                                                                       |             | 1    |
|     |          |                                                      |                                                                                            |                                 |                                                                                                                                | 1464/Pr/101 | A    |
|     |          |                                                      | 1                                                                                          |                                 | July15 zb                                                                                                                      |             |      |
|     |          |                                                      | DRAWINGS TO BE READ IN CONJUNCTION WITH RELEVANT DRAWING AND SPECS                         | DRAWING TITLE                   | ReDesign Architecture  TOP FLOOR. 1544 LONDON ROAD, SW16 4EU  TEL: 0208 166 1531 / 07984 923 366  WEB: WWW.REDESIGNGROUP.CO.UK |             |      |
| A   | Oct 2015 | Roof design to rear addition altered to retain tiles | DDAWINGS NOT TO BE SCALED FIGURED DIMENSIONS ONLY ANY DISCREDENCIES                        | ¢                               |                                                                                                                                |             |      |
|     |          | NOTES                                                | ARE TO BE POINTED TO THE ARCHITECT. THE ARCHITECT IS NOT LIABLE FOR ANY FAULTS NOT RAISED. | Proposed Front & Rear Elevation |                                                                                                                                |             |      |
| REV | DATE     |                                                      |                                                                                            |                                 | WEB: WWW.REDESIGNGROUP.CO.UK                                                                                                   |             |      |
|     |          |                                                      | DRAWINGS NOT TO BE SCALED FOR LAND TRANSFER PURPOSES                                       |                                 | EMAIL: CONTACT@REDESIGNGROUP.CO.UK                                                                                             |             |      |