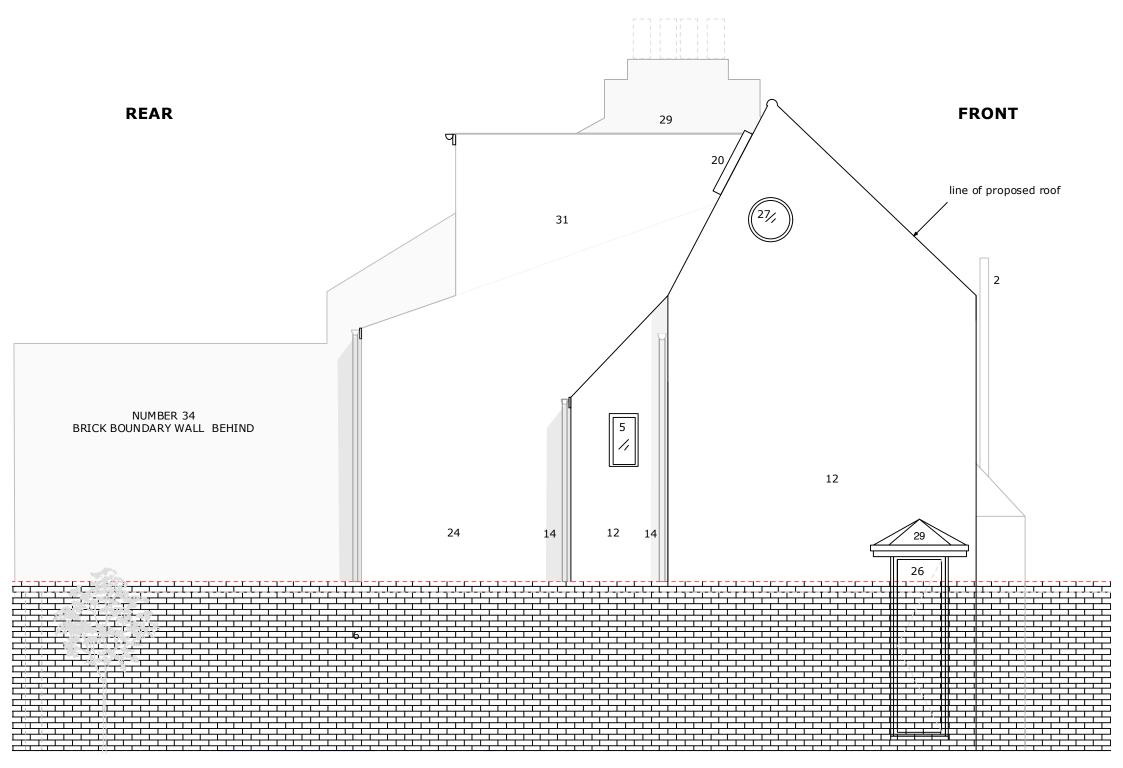

## **KEY**

- Existing roof tiles
   Existing SVP
   Existing facing brickwork
   Existing glazed roof
   Existing upvc framed opening windows or doors
- 6. Existing garden fence or wall
  7. Existing gutter
  8. Existing chimney
  9. Existing pararet

- 10.Existing timber sash window

- 11.Existing timber sash whitow 11.Existing roof window 12.Existing white render finish 13.Lead flashing 14.Existing Rain water down pipe

- 14.Existing Rain water down pipe
  15. Existing garage
  16. Existing roof dormer with glazed side lights
  17. Proposed glazed timber door to match existing
  18. Proposed fixed glazed lights
  19. Proposed opening windows (to match existing)
  20. Proposed roof light

- 20. Proposed roof light
  21. Proposed rain water down pipe
  22. Proposed gutter / down pipe
  23. Proposed tiles to vertical face (to match existing)
  24. Proposed white render finish (to match existing)
  25. Proposed slate roof tiles
  26. Proposed glazed door

- 27. Proposed glazed circulair opauqe window 28. Proposed timber sash window 29. Proposed porch

- 30. Proposed green seduim roof 31. Proposed slate roof tiles on vertical face

| rev.                                                                                                                                                                                                                                                                                                                                                                                                                                 | date | notes | 32 Ravenshaw Street NW6 1NW  J. DYCHE |                                            |       |                                  |   | PROPOSED SIDE ELEVATION                              |
|--------------------------------------------------------------------------------------------------------------------------------------------------------------------------------------------------------------------------------------------------------------------------------------------------------------------------------------------------------------------------------------------------------------------------------------|------|-------|---------------------------------------|--------------------------------------------|-------|----------------------------------|---|------------------------------------------------------|
|                                                                                                                                                                                                                                                                                                                                                                                                                                      |      |       |                                       |                                            |       |                                  |   | S.e.g Architects<br>64 Sydney Road<br>London N10 2RL |
| This drawing is the copyright of the Architect. Figured dimensions to be taken in preference to those scaled. All dimensions to be checked on all before any work proceeds. Drawing not to be used for land smarting purposes. Dealwaigs to be read in conjunction with releast drawings and specification. Not to be reproduced, relatined or disclosed to any unauthorised person either wholly or in part without within persons. |      |       | SCALE 1:50                            | CALE 1:50 @ A3 July 2015 DWG BY REV. e - r |       | e - mail: info@segarchitects.com |   |                                                      |
|                                                                                                                                                                                                                                                                                                                                                                                                                                      |      |       | CHCK D.                               | DWG NO.                                    | PL.11 |                                  | Α | t.07812955089                                        |