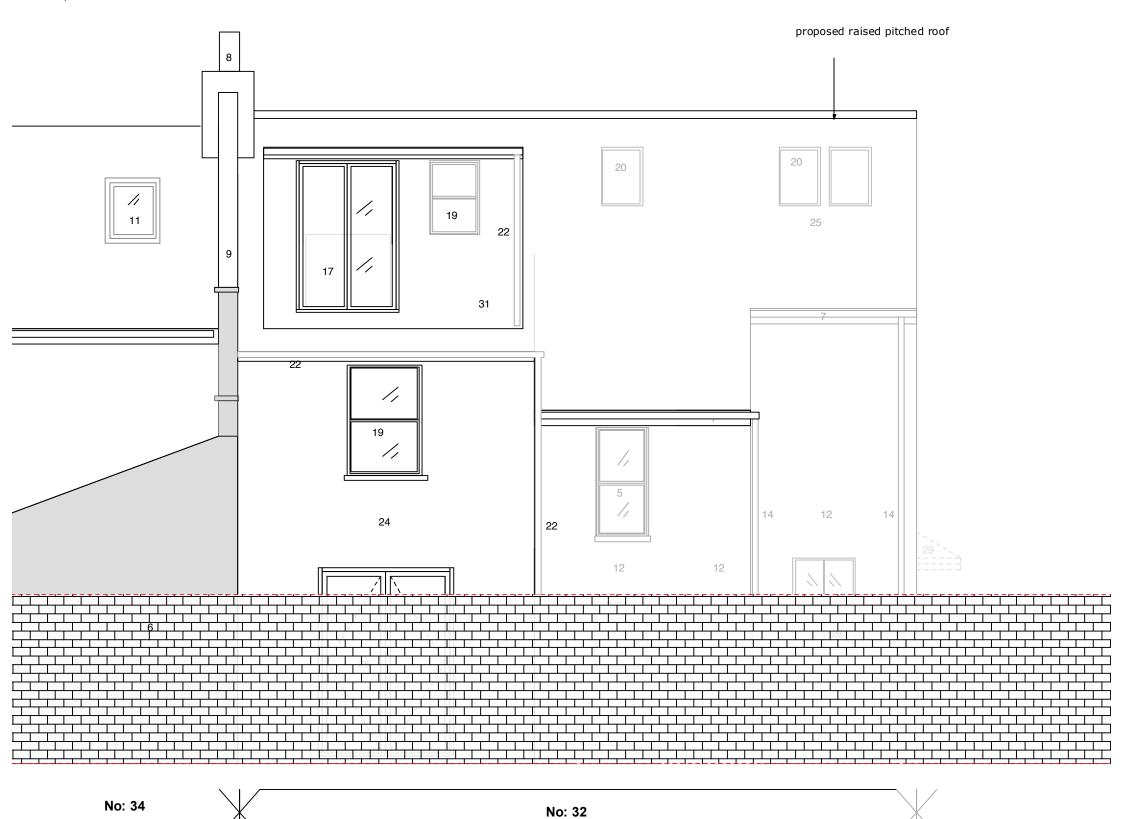

## **KEY**

- Existing roof tiles
   Existing SVP
   Existing facing brickwork
- 4. Existing glazed roof
- 5. Existing upvc framed
- opening windows or doors 6. Existing garden fence or wall
  7. Existing gutter
- 8. Existing chimney
- 9. Existing pararet
- 10.Existing timber sash window
- 11.Existing roof window
- 12.Existing white render finish
- 13.Lead flashing
- 14.Existing Rain water down pipe

- 15. Existing garage
  16. Existing roof dormer with glazed side lights
  17. Proposed glazed timber door to match existing
- 18. Proposed fixed glazed lights
- 19. Proposed opening windows (to match existing)
- 20. Proposed roof light
- 21. Proposed rain water down pipe 22. Proposed gutter / down pipe
- 23. Proposed tiles to vertical face (to match existing)
- 24. Proposed white render finish (to match existing)
- 25. Proposed slate roof tiles
  26. Proposed glazed door
  27. Proposed glazed circulair opauge window
- 28. Proposed timber sash window
- 29. Proposed porch
- 30. Proposed green seduim roof 31. Proposed slate roof tiles on vertical face

| rev.                                                                                                                                                                                                                                                                                                                                                                                                                                    | date | notes | 32 Ravenshaw Street NW6 1NW  J. DYCHE |  |  |        | PROPOSED REAR ELEVATION                              |                                                   |
|-----------------------------------------------------------------------------------------------------------------------------------------------------------------------------------------------------------------------------------------------------------------------------------------------------------------------------------------------------------------------------------------------------------------------------------------|------|-------|---------------------------------------|--|--|--------|------------------------------------------------------|---------------------------------------------------|
|                                                                                                                                                                                                                                                                                                                                                                                                                                         |      |       |                                       |  |  |        | S.e.g Architects<br>64 Sydney Road<br>London N10 2RL |                                                   |
| This drawing is the copyright of the Architect Figured dimensions to be taken in preference to<br>hose scaled. Altidimensions to be checked on site before any work proceeds. Dawing not be<br>used for land stander purposes. Dawings to be read in conjunction with relevant drawings and<br>specification. Not to be reproduced relained or disclosed to any unauthorised person either which<br>or in part willow with premissions. |      |       | SCALE 1:50 @ A3                       |  |  | DWG BY | REV.                                                 | e - mail: info@segarchitects.com<br>t.07812955089 |