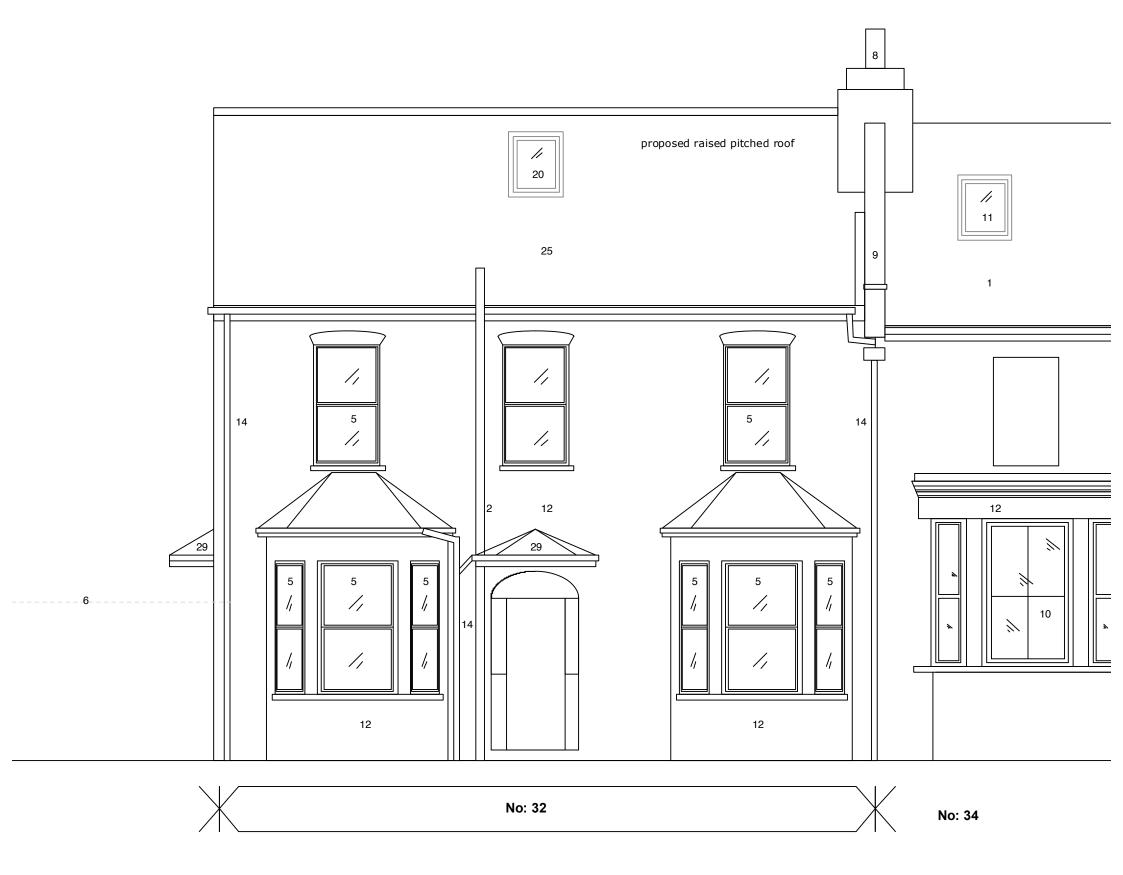

## **KEY**

- 1. Existing roof tiles
- Existing SVP
   Existing facing brickwork
- 4. Existing glazed roof
  5. Existing upvc framed opening windows or doors

  Output

  Output

  Description:
- 6. Existing garden fence or wall

- 7. Existing gutter
  8. Existing chimney
  9. Existing pararet
  10.Existing timber sash window
- 11.Existing roof window
- 12.Existing white render finish
- 13.Lead flashing 14.Existing Rain water down pipe
- 15. Existing garage
- 16. Existing garage
  16. Existing roof dormer with glazed side lights
  17. Proposed glazed timber door to match existing
  18. Proposed fixed glazed lights
  19. Proposed opening windows (to match existing)
  20. Proposed roof light
  21. Proposed rain water down pipe

- 22. Proposed gutter / down pipe
  23. Proposed tiles to vertical face (to match existing)
  24. Proposed white render finish (to match existing)
  25. Proposed slate roof tiles

- 26. Proposed glazed door
- 27. Proposed glazed circulair opauqe window
- 28. Proposed timber sash window 29. Proposed porch 30. Proposed green seduim roof

- 31. Proposed slate roof tiles on vertical face

| rev.                                             | date                                                                                                                                                                                                                                                                                                                                                                                                                               | notes | PROJECT | 32 Ravenshaw Street NW6 1NW  CLENT J. DYCHE |               |           |        |      | PROPOSED FRONT ELEVATION                                                              |
|--------------------------------------------------|------------------------------------------------------------------------------------------------------------------------------------------------------------------------------------------------------------------------------------------------------------------------------------------------------------------------------------------------------------------------------------------------------------------------------------|-------|---------|---------------------------------------------|---------------|-----------|--------|------|---------------------------------------------------------------------------------------|
|                                                  |                                                                                                                                                                                                                                                                                                                                                                                                                                    |       | CLIENT  |                                             |               |           |        |      | S.e.g Architects 64 Sydney Road                                                       |
| those scaled.<br>used for land<br>specification. | This drawing is the copyright of the Architect Figured dimensions to be taken in preference to those scaled. All dimensions to be checked on site before any work proceeds. Drawing not be used for land transfer purposes. Dawings to be read in conjunction with relevant drawings and specification. Not to be reproduced, relained or disclosed to any unauthorised person either which yor in part without withen permission. |       |         | 1:50 @                                      | A3<br>DWG NO. | July 2015 | DWG BY | REV. | 64 Sydney Road<br>London N10 2RL<br>e - mail: info@segarchitects.com<br>t.07812955089 |