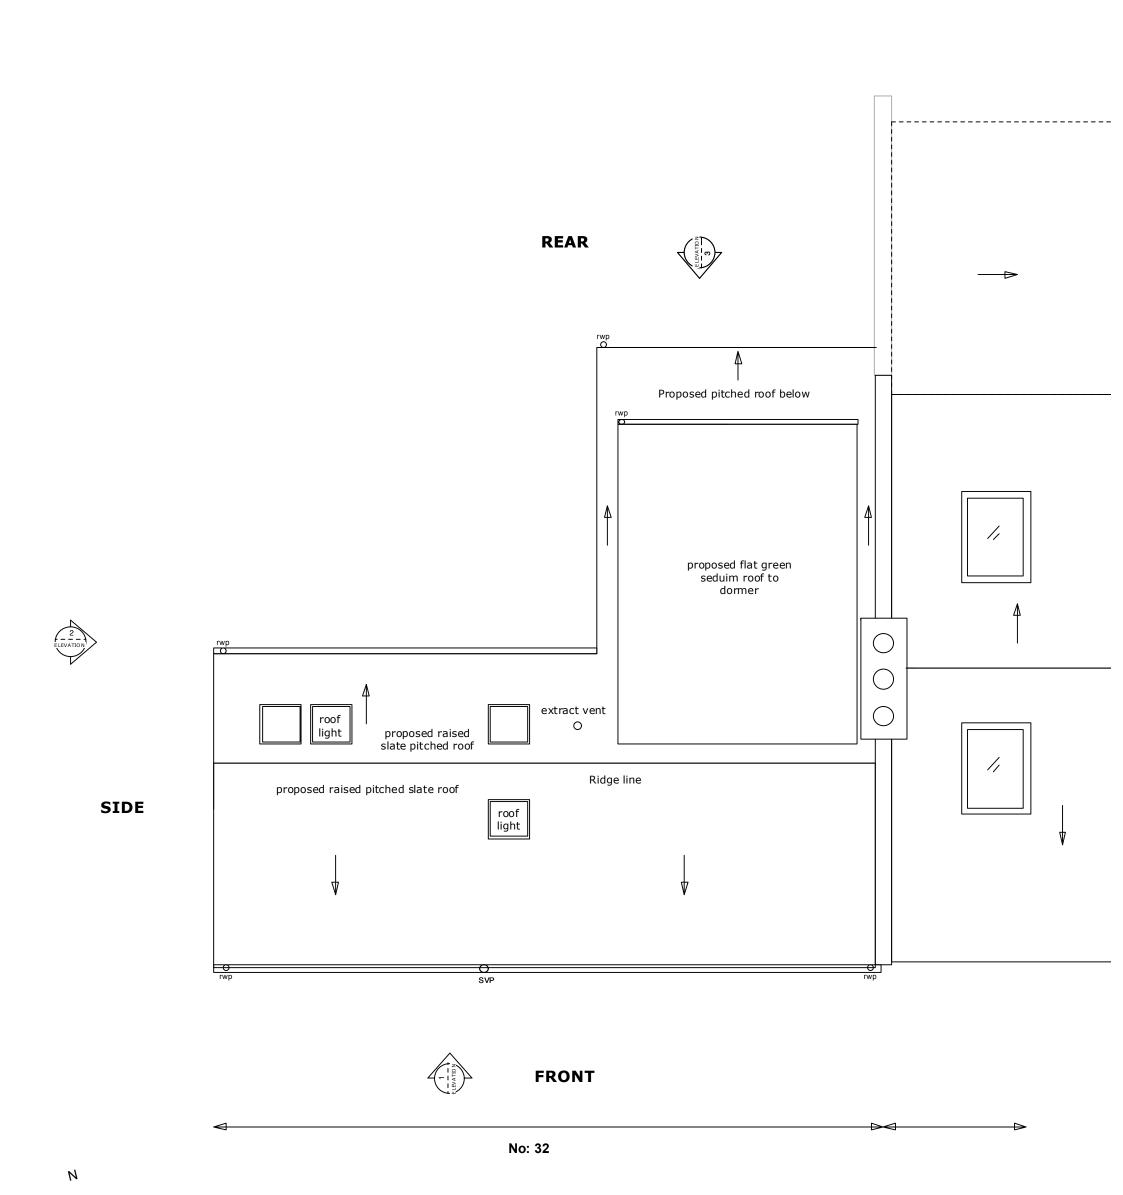

SCALE BAR

Im 1.5m 2.0 m 3.0m

This drawing is the copyright of the Architect Eigured dimensions b to taken in preference to those so saids. All dimensions to be checked on site before any work proceads. Dawing not be send or conjugate of the same of disclosed b say unsultivined person of the same of disclosed b say unsultivined person of the same of disclosed b say unsultivined person of the same of disclosed b say unsultivined person of the same of disclosed b say unsultivined person of the same of disclosed b say unsultivined person of the same of disclosed b say unsultivined person of the same of disclosed b say unsultivined person of the same of disclosed b say unsultivined person of the same of disclosed b say unsultivined person of the same of disclosed b say unsultivined person o